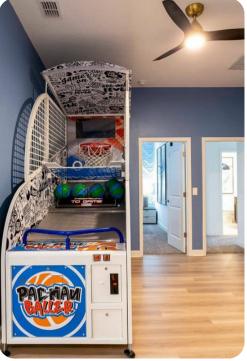

### **Key Features**

- 8 bedrooms
- 7.5 bathrooms
- Sleeps 18
- Private pool
- Home theater
- Themed bedrooms
- Access to community amenities
- Complimentary use of children's equipment including high chair & pack and play

### Home entertainment

- Flat-screen TVs in living area and all bedrooms
- Casino room
- Home theater includes projector screen and cinema-style seating