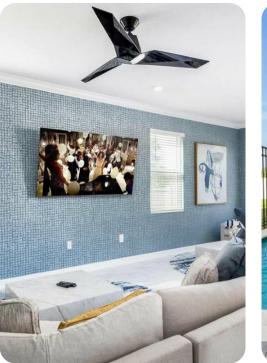

### Living area

- Open-plan living area
- Fully equipped kitchen
- Dining table and chairs
- Tastefully furnished living room with flat-screen TV and comfortable sofas