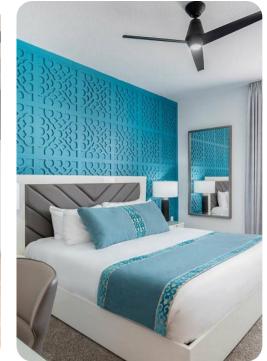

### **Key Features**

- 8 bedrooms
- 7.5 bathrooms
- Sleeps 18
- Private pool
- Home theater
- Themed bedrooms
- Access to community amenities
- Complimentary use of children's equipment including high chair & pack and play

#### Bedrooms

- Bedroom 1 King-size bed
- Bedroom 2 King-size bed
- Bedroom 3 King-size bed
- Bedroom 4 King-size bed
- Bedroom 5 King-size bed
- Bedroom 6 2 double beds
- Bedroom 7 2 bunk beds
- Bedroom 8 Bunk bed