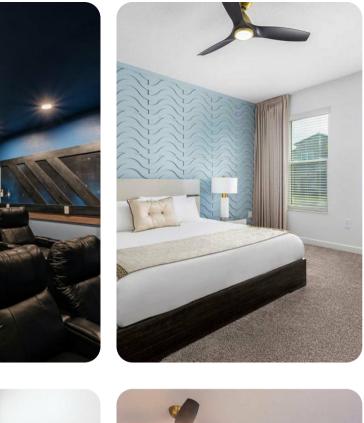

### **Key Features**

- 8 bedrooms
- 7.5 bathrooms
- Sleeps 18
- Private pool
- Home theater
- Themed bedrooms
- Access to community amenities
- Complimentary use of children's equipment including high chair & pack and play

#### Bedrooms

- Bedroom 1 King-size bed
- Bedroom 2 King-size bed
- Bedroom 3 King-size bed
- Bedroom 4 King-size bed
- Bedroom 5 King-size bed
- Bedroom 6 2 double beds
- Bedroom 7 2 bunk beds
- Bedroom 8 Bunk bed

### Home entertainment

- Flat-screen TVs in living area and all bedrooms
- Casino room
- Home theater includes projector screen and cinema-style seating