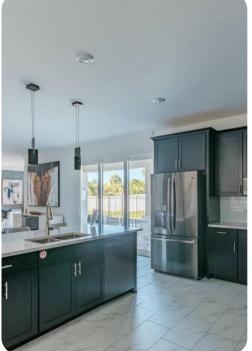

### Living area

- Open-plan living area
- Fully equipped kitchen
- Dining table and chairs
- Tastefully furnished living room with flat-screen TV and comfortable sofas