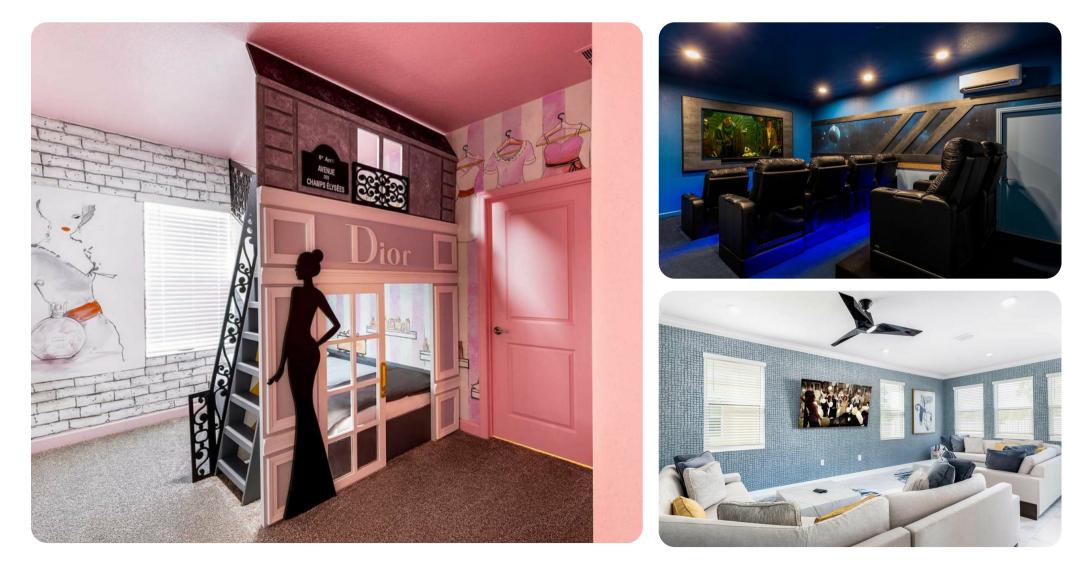

### **Key Features**

- 8 bedrooms
- 7.5 bathrooms
- Sleeps 18
- Private pool
- Home theater
- Themed bedrooms
- Access to community amenities
- Complimentary use of children's equipment including high chair & pack and play

#### Bedrooms

- Bedroom 1 King-size bed
- Bedroom 2 King-size bed
- Bedroom 3 King-size bed
- Bedroom 4 King-size bed
- Bedroom 5 King-size bed
- Bedroom 6 2 double beds
- Bedroom 7 2 bunk beds
- Bedroom 8 Bunk bed

### Home entertainment

- Flat-screen TVs in living area and all bedrooms
- Casino room
- Home theater includes projector screen and cinema-style seating