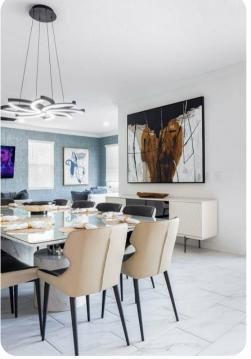

### Living area

- Open-plan living area
- Fully equipped kitchen
- Dining table and chairs
- Tastefully furnished living room with flat-screen TV and comfortable sofas