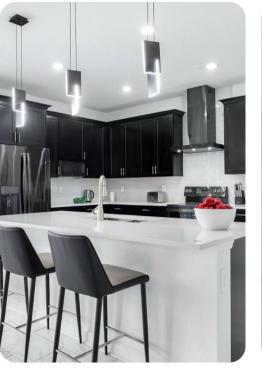

### Living area

- Open-plan living area
- Fully equipped kitchen
- Dining table and chairs
- Tastefully furnished living room with flat-screen TV and comfortable sofas