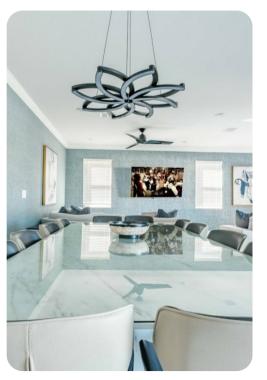

### Living area

- Open-plan living area
- Fully equipped kitchen
- Dining table and chairs
- Tastefully furnished living room with flat-screen TV and comfortable sofas