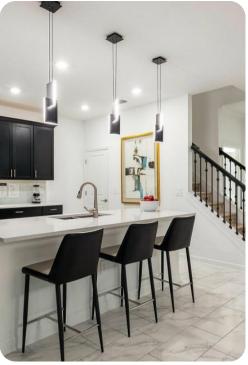

### Living area

- Open-plan living area
- Fully equipped kitchen
- Dining table and chairs
- Tastefully furnished living room with flat-screen TV and comfortable sofas