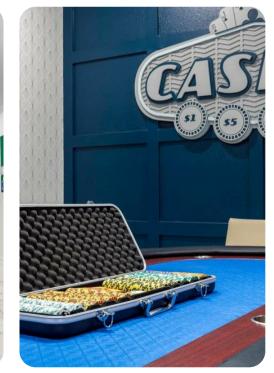

### Home entertainment

- Flat-screen TVs in living area and all bedrooms
- Casino room
- Home theater includes projector screen and cinema-style seating