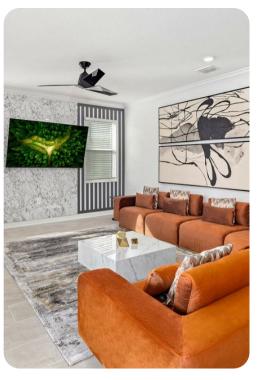

## Living area

- Spacious sectional with coffee table and an accent chair
- Mounted TV for playing movies or favorite shows
- Fully-equipped chef's kitchen
- Breakfast bar with stools

## Home entertainment

- Flat-screen TVs in living area and all bedrooms
- Movie theater with 5 ultra-plush seats, 85' TV with a Sonos arc sound bar and a subwoofer
- Open loft with Pac-Man Basketball and Pac-Man Pixel Bash
- Karaoke room with luxe seating, stylish decor, and a mini stage with a microphone