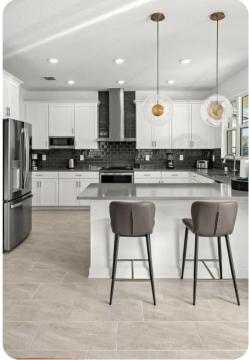

## Living area

- Spacious sectional with coffee table and an accent chair
- Mounted TV for playing movies or favorite shows
- Fully-equipped chef's kitchen
- Breakfast bar with stools