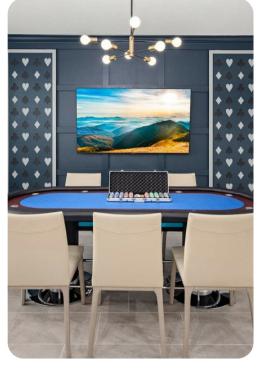

## Home entertainment

- Flat-screen TVs in living area and all bedrooms
- Movie theater with 5 ultra-plush seats, 85' TV with a Sonos arc sound bar and a subwoofer
- Open loft with Pac-Man Basketball and Pac-Man Pixel Bash
- Karaoke room with luxe seating, stylish decor, and a mini stage with a microphone