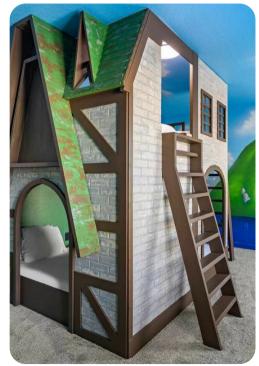

## Bedrooms

- Bedroom 1 King-size bed
- Bedroom 2 King-size bed
- Bedroom 3 King-size bed
- Bedroom 4 2 double beds
- Bedroom 5 Themed room with bunk bed