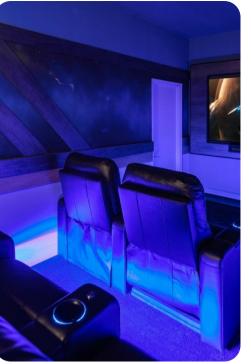

## Home entertainment

- Flat-screen TVs in living area and all bedrooms
- Movie theater with 5 ultra-plush seats, 85' TV with a Sonos arc sound bar and a subwoofer
- Open loft with Pac-Man Basketball and Pac-Man Pixel Bash
- Karaoke room with luxe seating, stylish decor, and a mini stage with a microphone