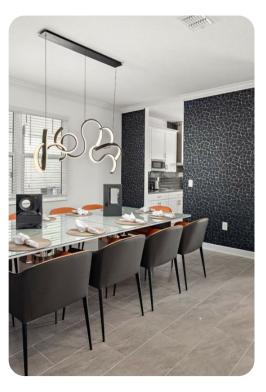

## Living area

- Spacious sectional with coffee table and an accent chair
- Mounted TV for playing movies or favorite shows
- Fully-equipped chef's kitchen
- Breakfast bar with stools