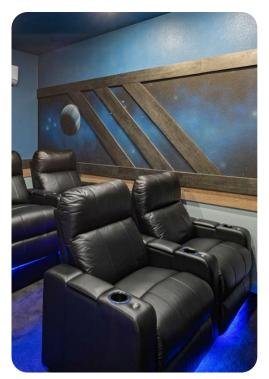

## Home entertainment

- Flat-screen TVs in living area and all bedrooms
- Movie theater with 5 ultra-plush seats, 85' TV with a Sonos arc sound bar and a subwoofer
- Open loft with Pac-Man Basketball and Pac-Man Pixel Bash
- Karaoke room with luxe seating, stylish decor, and a mini stage with a microphone