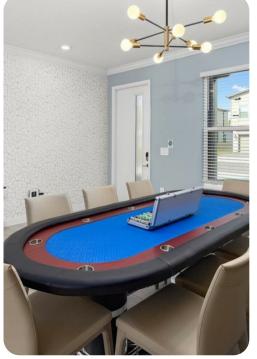

## Home entertainment

- Flat-screen TVs in living area and all bedrooms
- Movie theater with 5 ultra-plush seats, 85' TV with a Sonos arc sound bar and a subwoofer
- Open loft with Pac-Man Basketball and Pac-Man Pixel Bash
- Karaoke room with luxe seating, stylish decor, and a mini stage with a microphone