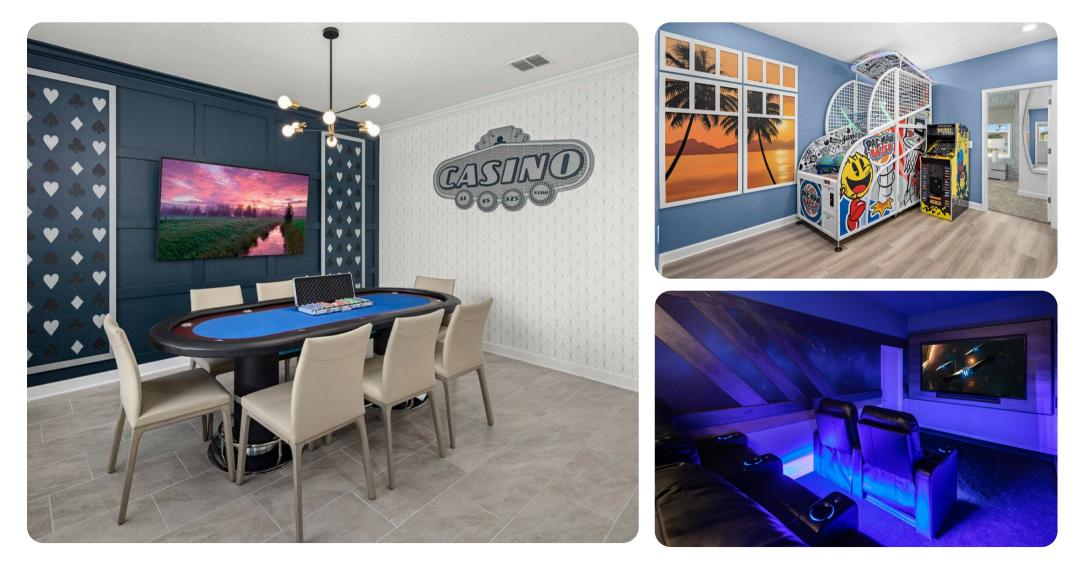

## Home entertainment

- Flat-screen TVs in living area and all bedrooms
- Movie theater with 5 ultra-plush seats, 85' TV with a Sonos arc sound bar and a subwoofer
- Open loft with Pac-Man Basketball and Pac-Man Pixel Bash
- Karaoke room with luxe seating, stylish decor, and a mini stage with a microphone