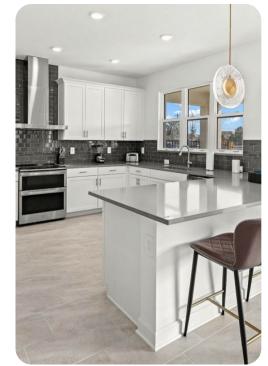

## Living area

- Spacious sectional with coffee table and an accent chair
- Mounted TV for playing movies or favorite shows
- Fully-equipped chef's kitchen
- Breakfast bar with stools