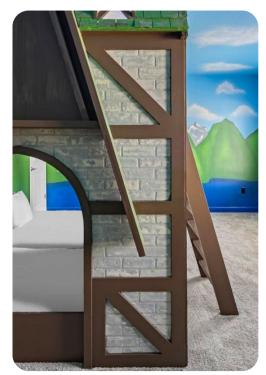

## Bedrooms

- Bedroom 1 King-size bed
- Bedroom 2 King-size bed
- Bedroom 3 King-size bed
- Bedroom 4 2 double beds
- Bedroom 5 Themed room with bunk bed