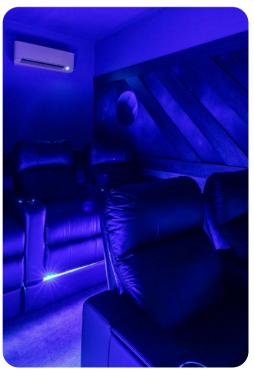

## Home entertainment

- Flat-screen TVs in living area and all bedrooms
- Movie theater with 5 ultra-plush seats, 85' TV with a Sonos arc sound bar and a subwoofer
- Open loft with Pac-Man Basketball and Pac-Man Pixel Bash
- Karaoke room with luxe seating, stylish decor, and a mini stage with a microphone