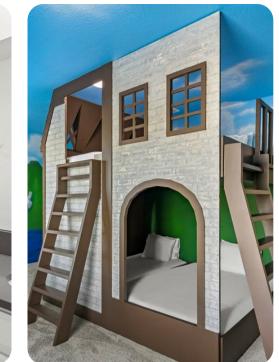

## Bedrooms

- Bedroom 1 King-size bed
- Bedroom 2 King-size bed
- Bedroom 3 King-size bed
- Bedroom 4 2 double beds
- Bedroom 5 Themed room with bunk bed