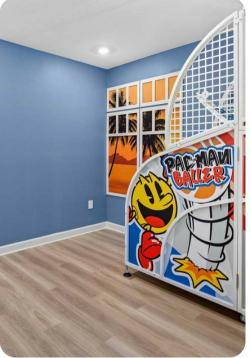

## Home entertainment

- Flat-screen TVs in living area and all bedrooms
- Movie theater with 5 ultra-plush seats, 85' TV with a Sonos arc sound bar and a subwoofer
- Open loft with Pac-Man Basketball and Pac-Man Pixel Bash
- Karaoke room with luxe seating, stylish decor, and a mini stage with a microphone