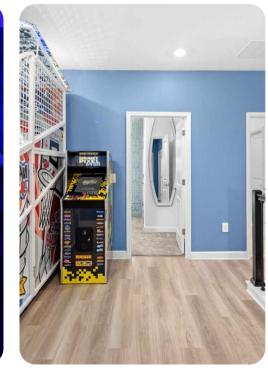

## Home entertainment

- Flat-screen TVs in living area and all bedrooms
- Movie theater with 5 ultra-plush seats, 85' TV with a Sonos arc sound bar and a subwoofer
- Open loft with Pac-Man Basketball and Pac-Man Pixel Bash
- Karaoke room with luxe seating, stylish decor, and a mini stage with a microphone