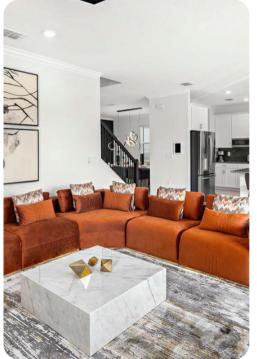

## Living area

- Spacious sectional with coffee table and an accent chair
- Mounted TV for playing movies or favorite shows
- Fully-equipped chef's kitchen
- Breakfast bar with stools