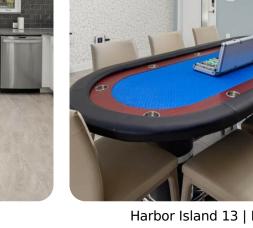

## Living area

- Spacious sectional with coffee table and an accent chair
- Mounted TV for playing movies or favorite shows
- Fully-equipped chef's kitchen
- Breakfast bar with stools

## Home entertainment

- Flat-screen TVs in living area and all bedrooms
- Movie theater with 5 ultra-plush seats, 85' TV with a Sonos arc sound bar and a subwoofer
- Open loft with Pac-Man Basketball and Pac-Man Pixel Bash
- Karaoke room with luxe seating, stylish decor, and a mini stage with a microphone