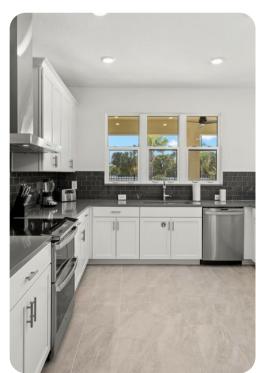

## Living area

- Spacious sectional with coffee table and an accent chair
- Mounted TV for playing movies or favorite shows
- Fully-equipped chef's kitchen
- Breakfast bar with stools