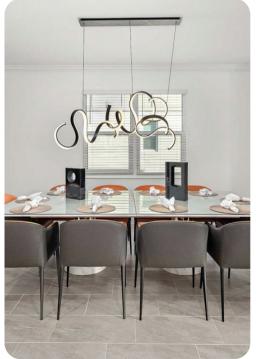

## Living area

- Spacious sectional with coffee table and an accent chair
- Mounted TV for playing movies or favorite shows
- Fully-equipped chef's kitchen
- Breakfast bar with stools

### Pool area

- Private pool
- Half bath
- Patio table with 8 chairs
- Outdoor pool safety fence