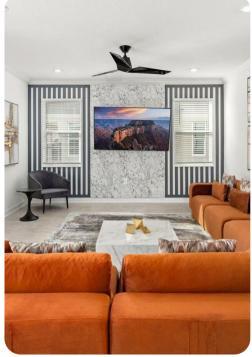

## Living area

- Spacious sectional with coffee table and an accent chair
- Mounted TV for playing movies or favorite shows
- Fully-equipped chef's kitchen
- Breakfast bar with stools

## Home entertainment

- Flat-screen TVs in living area and all bedrooms
- Movie theater with 5 ultra-plush seats, 85' TV with a Sonos arc sound bar and a subwoofer
- Open loft with Pac-Man Basketball and Pac-Man Pixel Bash
- Karaoke room with luxe seating, stylish decor, and a mini stage with a microphone