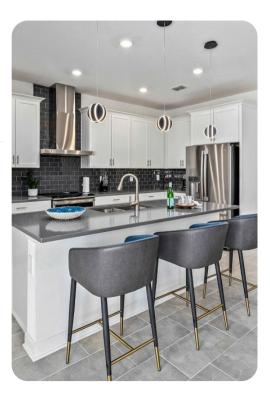

# Living area

- Living area with spacious sectional and mounted TV for playing movies or favourite shows
- Large dining table with 12 seats, set below trendy chandelier
- Fully-equipped chef's kitchen with breakfast bar