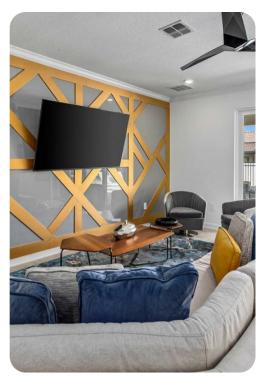

# Living area

- Living area with spacious sectional and mounted TV for playing movies or favourite shows
- Large dining table with 12 seats, set below trendy chandelier
- Fully-equipped chef's kitchen with breakfast bar