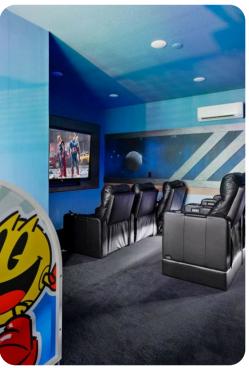

#### Home entertainment

- Flat-screen TVs in living area and all bedrooms
- Movie theater with x9 ultra-plush seats, 85' TV with a Sonos arc sound bar and a subwoofer
- Open loft with a cozy sofa, pool table, shuffleboard, Pac-Man Basketball, and Pac-Man Pixel Bash
- In-house karaoke room