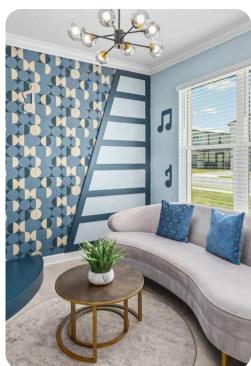

# Living area

- Living area with spacious sectional and mounted TV for playing movies or favourite shows
- Large dining table with 12 seats, set below trendy chandelier
- Fully-equipped chef's kitchen with breakfast bar