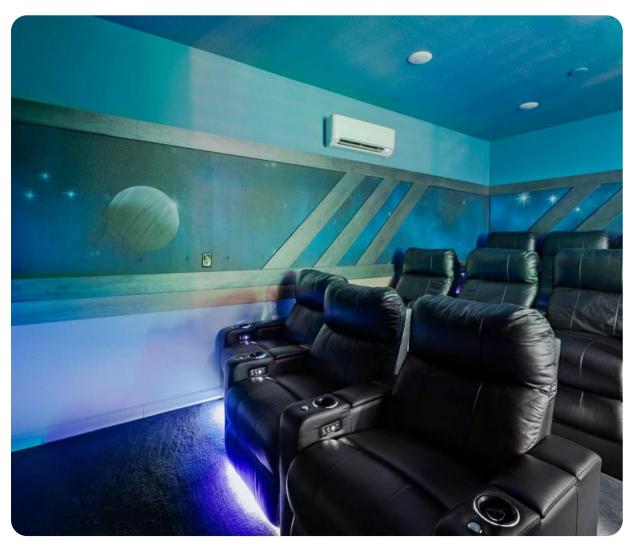

#### Home entertainment

- Flat-screen TVs in living area and all bedrooms
- Movie theater with x9 ultra-plush seats, 85' TV with a Sonos arc sound bar and a subwoofer
- Open loft with a cozy sofa, pool table, shuffleboard, Pac-Man Basketball, and Pac-Man Pixel Bash
- In-house karaoke room