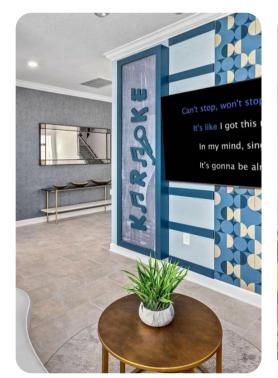

#### Home entertainment

- Flat-screen TVs in living area and all bedrooms
- Movie theater with x9 ultra-plush seats, 85' TV with a Sonos arc sound bar and a subwoofer
- Open loft with a cozy sofa, pool table, shuffleboard, Pac-Man Basketball, and Pac-Man Pixel Bash
- In-house karaoke room