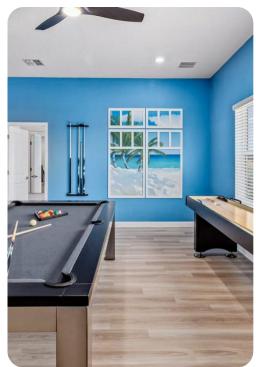

#### Home entertainment

- Flat-screen TVs in living area and all bedrooms
- Movie theater with x9 ultra-plush seats, 85' TV with a Sonos arc sound bar and a subwoofer
- Open loft with a cozy sofa, pool table, shuffleboard, Pac-Man Basketball, and Pac-Man Pixel Bash
- In-house karaoke room