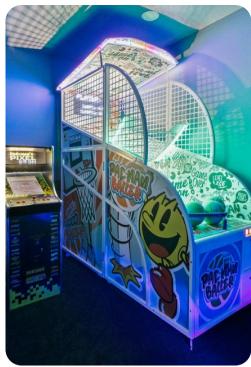

#### Home entertainment

- Flat-screen TVs in living area and all bedrooms
- Movie theater with x9 ultra-plush seats, 85' TV with a Sonos arc sound bar and a subwoofer
- Open loft with a cozy sofa, pool table, shuffleboard, Pac-Man Basketball, and Pac-Man Pixel Bash
- In-house karaoke room