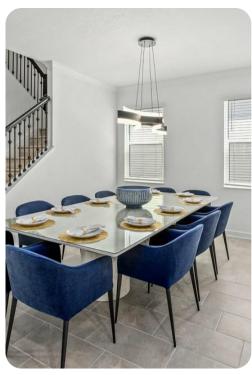

# Living area

- Living area with spacious sectional and mounted TV for playing movies or favourite shows
- Large dining table with 12 seats, set below trendy chandelier
- Fully-equipped chef's kitchen with breakfast bar