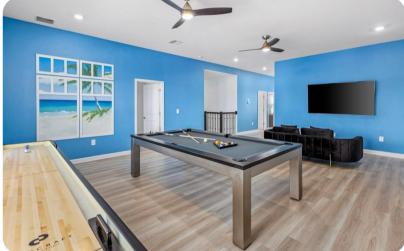

#### Home entertainment

- Flat-screen TVs in living area and all bedrooms
- Movie theater with x9 ultra-plush seats, 85' TV with a Sonos arc sound bar and a subwoofer
- Open loft with a cozy sofa, pool table, shuffleboard, Pac-Man Basketball, and Pac-Man Pixel Bash
- In-house karaoke room