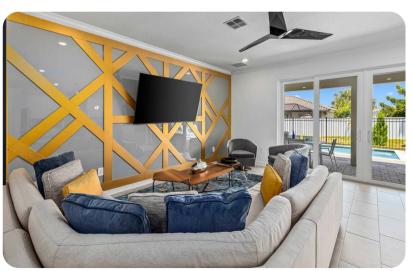

# Living area

- Living area with spacious sectional and mounted TV for playing movies or favourite shows
- Large dining table with 12 seats, set below trendy chandelier
- Fully-equipped chef's kitchen with breakfast bar