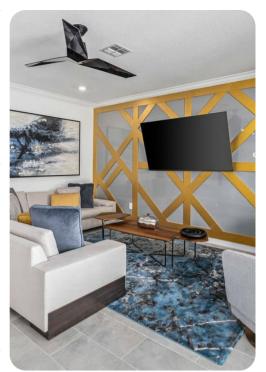

#### Home entertainment

- Flat-screen TVs in living area and all bedrooms
- Movie theater with x9 ultra-plush seats, 85' TV with a Sonos arc sound bar and a subwoofer
- Open loft with a cozy sofa, pool table, shuffleboard, Pac-Man Basketball, and Pac-Man Pixel Bash
- In-house karaoke room