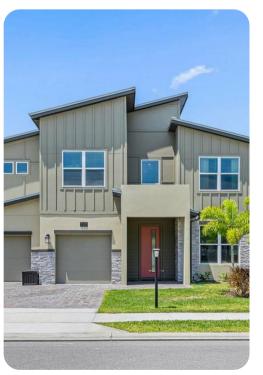

# Harbor Island 11

ײַה 6 ∰ 5 ∯\$ 16 ∰ 3670 sq.ft







# **Key Features**

- 6 bedrooms
- 5 bathrooms
- Sleeps 16
- Private pool
- Home theater
- Themed bedrooms
- Access to community amenities
- Complimentary use of children's equipment including high chair & pack and play

### Bedrooms

- Bedroom 1 King-size bed
- Bedroom 2 King-size bed
- Bedroom 3 King-size bed
- Bedroom 4 King-size bed
- Bedroom 5 Double bed
- Bedroom 6 Themed room with custom bunk bed

# Living area

- Living area with spacious sectional and mounted TV for playing movies or favourite shows
- Large dining table with 12 seats, set below trendy chandelier
- Fully-equipped chef's kitchen with breakfast bar

#### Pool area

- Private pool
- Half bath
- Patio table with 8 chairs
- Outdoor pool safety fence









Harbor Island 11 | Page 2 of 8

#### Home entertainment

- Flat-screen TVs in living area and all bedrooms
- Movie theater with x9 ultra-plush seats, 85' TV with a Sonos arc sound bar and a subwoofer
- Open loft with a cozy sofa, pool table, shuffleboard, Pac-Man Basketball, and Pac-Man Pixel Bash
- In-house karaoke room

#### General

- Air conditioning throughout
- Complimentary wifi
- Bedding and towels included
- Private parking
- Washer and dryer
- Iron and ironing board

# **Community Amenities**

- A resort-style pool
- Riverfront cabanas
- Expansive marina
- Bike trail
- Stunning scenery & landscaping

#### Places of interest

- Melbourne International Airport 3 miles
- Cocoa Beach 18 miles
- Kennedy Space Center 38 miles
- Universal Studios 77 miles
- Orlando 74 miles
- Disney