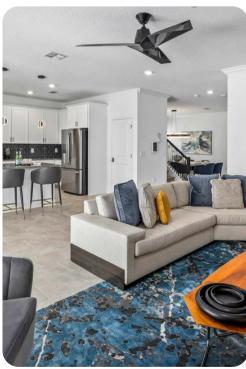

# Living area

- Living area with spacious sectional and mounted TV for playing movies or favourite shows
- Large dining table with 12 seats, set below trendy chandelier
- Fully-equipped chef's kitchen with breakfast bar