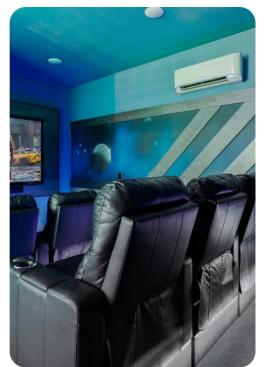

#### Home entertainment

- Flat-screen TVs in living area and all bedrooms
- Movie theater with x9 ultra-plush seats, 85' TV with a Sonos arc sound bar and a subwoofer
- Open loft with a cozy sofa, pool table, shuffleboard, Pac-Man Basketball, and Pac-Man Pixel Bash
- In-house karaoke room