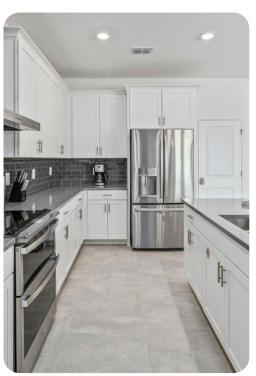

# Living area

- Living area with spacious sectional and mounted TV for playing movies or favourite shows
- Large dining table with 12 seats, set below trendy chandelier
- Fully-equipped chef's kitchen with breakfast bar