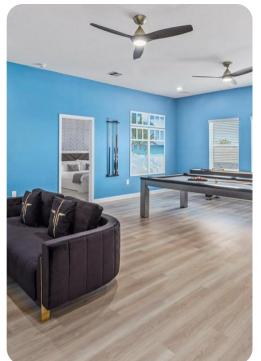

#### Home entertainment

- Flat-screen TVs in living area and all bedrooms
- Movie theater with x9 ultra-plush seats, 85' TV with a Sonos arc sound bar and a subwoofer
- Open loft with a cozy sofa, pool table, shuffleboard, Pac-Man Basketball, and Pac-Man Pixel Bash
- In-house karaoke room