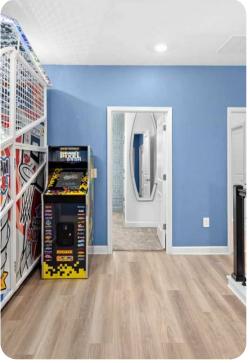

#### Home entertainment

- Flat-screen TVs in living area and all bedrooms
- Movie theater with 5 ultra-plush seats, 85' TV with a Sonos arc sound bar and a subwoofer
- Open loft with Pac-Man Basketball and Pac-Man Pixel Bash
- Karaoke room with luxe seating, stylish decor, and a mini stage with a microphone