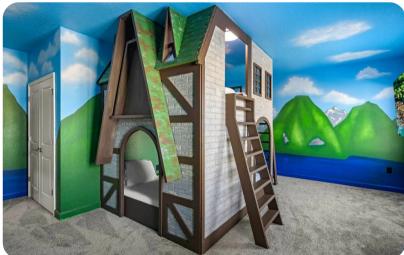

### Bedrooms

- Bedroom 1 King-size bed
- Bedroom 2 King-size bed
- Bedroom 3 King-size bed
- Bedroom 4 Double bed
- Bedroom 5 Themed room with Bunk bed