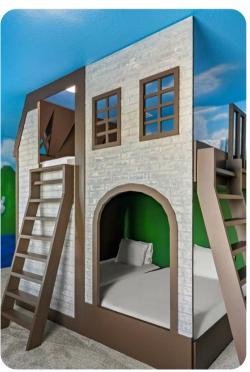

### Bedrooms

- Bedroom 1 King-size bed
- Bedroom 2 King-size bed
- Bedroom 3 King-size bed
- Bedroom 4 Double bed
- Bedroom 5 Themed room with Bunk bed