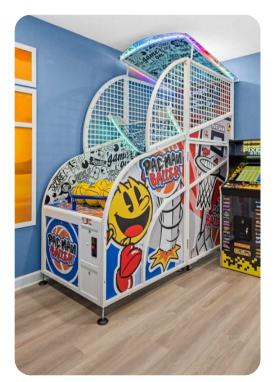

#### Home entertainment

- Flat-screen TVs in living area and all bedrooms
- Movie theater with 5 ultra-plush seats, 85' TV with a Sonos arc sound bar and a subwoofer
- Open loft with Pac-Man Basketball and Pac-Man Pixel Bash
- Karaoke room with luxe seating, stylish decor, and a mini stage with a microphone