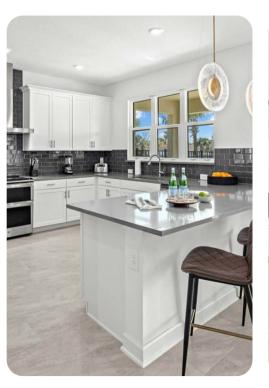

# Living area

- Spacious sectional with coffee table and an accent chair
- Mounted TV for playing movies or favorite shows
- Fully-equipped chef's kitchen
- Breakfast bar with stools