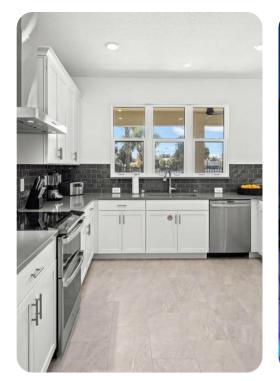

# Living area

- Spacious sectional with coffee table and an accent chair
- Mounted TV for playing movies or favorite shows
- Fully-equipped chef's kitchen
- Breakfast bar with stools