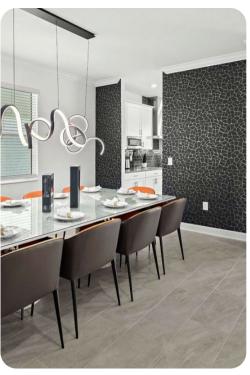

# Living area

- Spacious sectional with coffee table and an accent chair
- Mounted TV for playing movies or favorite shows
- Fully-equipped chef's kitchen
- Breakfast bar with stools