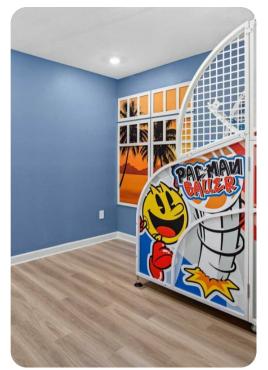

#### Home entertainment

- Flat-screen TVs in living area and all bedrooms
- Movie theater with 5 ultra-plush seats, 85' TV with a Sonos arc sound bar and a subwoofer
- Open loft with Pac-Man Basketball and Pac-Man Pixel Bash
- Karaoke room with luxe seating, stylish decor, and a mini stage with a microphone