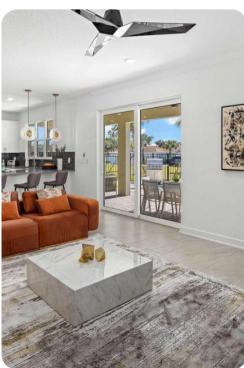

# Living area

- Spacious sectional with coffee table and an accent chair
- Mounted TV for playing movies or favorite shows
- Fully-equipped chef's kitchen
- Breakfast bar with stools