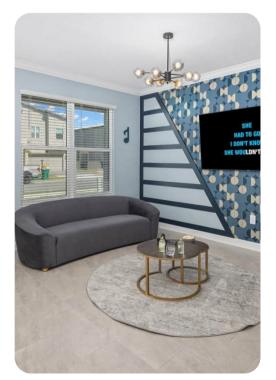

#### Home entertainment

- Flat-screen TVs in living area and all bedrooms
- Movie theater with 5 ultra-plush seats, 85' TV with a Sonos arc sound bar and a subwoofer
- Open loft with Pac-Man Basketball and Pac-Man Pixel Bash
- Karaoke room with luxe seating, stylish decor, and a mini stage with a microphone