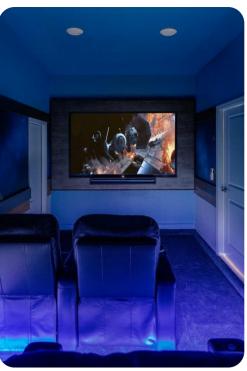

#### Home entertainment

- Flat-screen TVs in living area and all bedrooms
- Movie theater with 5 ultra-plush seats, 85' TV with a Sonos arc sound bar and a subwoofer
- Open loft with Pac-Man Basketball and Pac-Man Pixel Bash
- Karaoke room with luxe seating, stylish decor, and a mini stage with a microphone