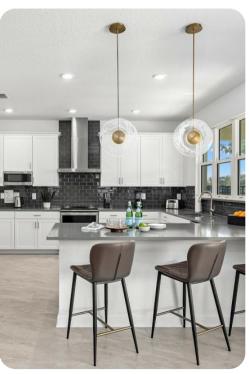

# Living area

- Spacious sectional with coffee table and an accent chair
- Mounted TV for playing movies or favorite shows
- Fully-equipped chef's kitchen
- Breakfast bar with stools