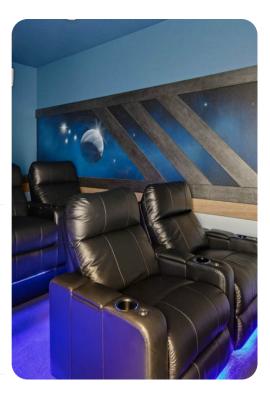

#### Home entertainment

- Flat-screen TVs in living area and all bedrooms
- Movie theater with 5 ultra-plush seats, 85' TV with a Sonos arc sound bar and a subwoofer
- Open loft with Pac-Man Basketball and Pac-Man Pixel Bash
- Karaoke room with luxe seating, stylish decor, and a mini stage with a microphone