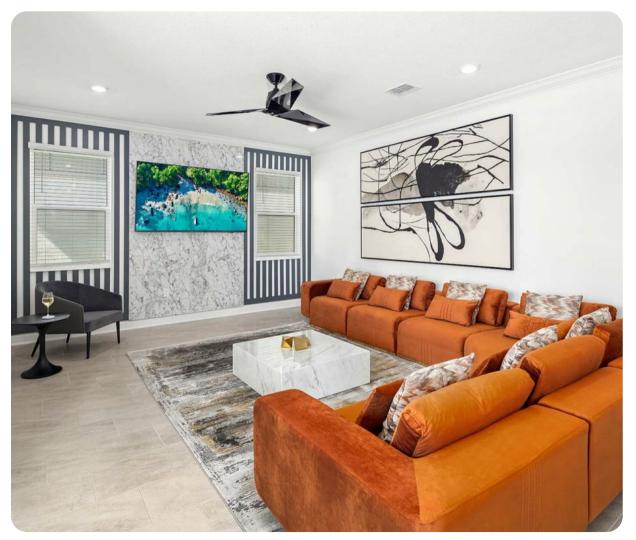

# Living area

- Spacious sectional with coffee table and an accent chair
- Mounted TV for playing movies or favorite shows
- Fully-equipped chef's kitchen
- Breakfast bar with stools