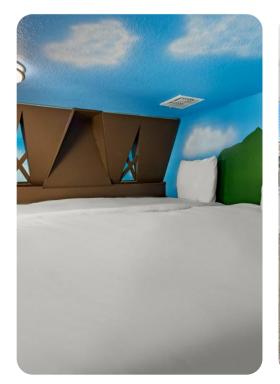

### Bedrooms

- Bedroom 1 King-size bed
- Bedroom 2 King-size bed
- Bedroom 3 King-size bed
- Bedroom 4 Double bed
- Bedroom 5 Themed room with Bunk bed