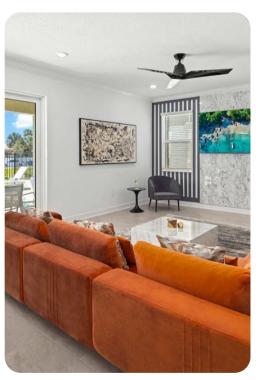

# Living area

- Spacious sectional with coffee table and an accent chair
- Mounted TV for playing movies or favorite shows
- Fully-equipped chef's kitchen
- Breakfast bar with stools