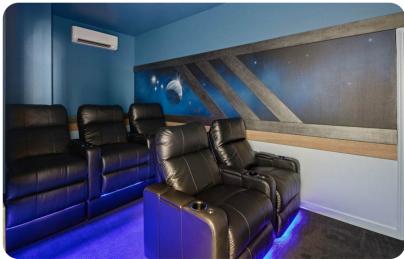

#### Home entertainment

- Flat-screen TVs in living area and all bedrooms
- Movie theater with 5 ultra-plush seats, 85' TV with a Sonos arc sound bar and a subwoofer
- Open loft with Pac-Man Basketball and Pac-Man Pixel Bash
- Karaoke room with luxe seating, stylish decor, and a mini stage with a microphone