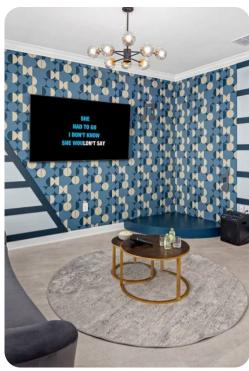

#### Home entertainment

- Flat-screen TVs in living area and all bedrooms
- Movie theater with 5 ultra-plush seats, 85' TV with a Sonos arc sound bar and a subwoofer
- Open loft with Pac-Man Basketball and Pac-Man Pixel Bash
- Karaoke room with luxe seating, stylish decor, and a mini stage with a microphone