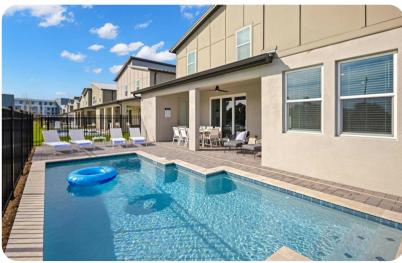

## **Key Features**

- 8 bedrooms
- 7.5 bathrooms
- Sleeps 18
- Private pool
- Home theater
- Themed bedrooms
- Access to community amenities
- Complimentary use of children's equipment including high chair & pack and play

#### Pool area

- Private pool
- Sunloungers
- Covered lanai with table and chairs

Harbor Island 1 | Page 2 of 8