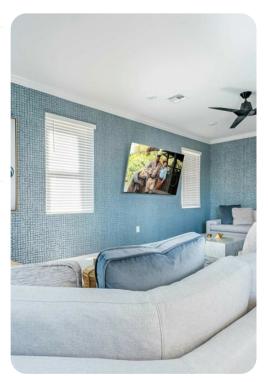

## Living area

- Open-plan living area
- Fully equipped kitchen
- Dining table and chairs
- Tastefully furnished living room with flat-screen TV and comfortable sofas

#### Home entertainment

- Flat-screen TVs in living area and all bedrooms
- Home theater includes projector screen and cinema-style seating