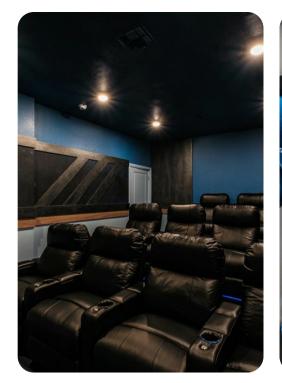

#### Home entertainment

- Flat-screen TVs in living area and all bedrooms
- Home theater includes projector screen and cinema-style seating