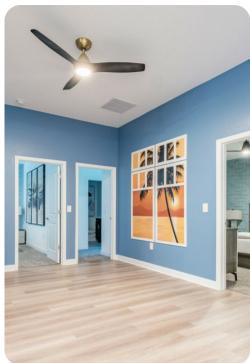

## Living area

- Open-plan living area
- Fully equipped kitchen
- Dining table and chairs
- Tastefully furnished living room with flat-screen TV and comfortable sofas