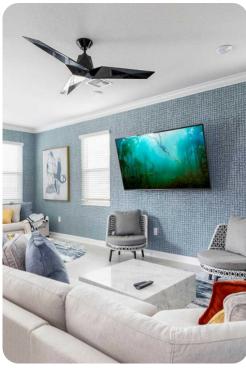

## Living area

- Open-plan living area
- Fully equipped kitchen
- Dining table and chairs
- Tastefully furnished living room with flat-screen TV and comfortable sofas

#### Home entertainment

- Flat-screen TVs in living area and all bedrooms
- Home theater includes projector screen and cinema-style seating