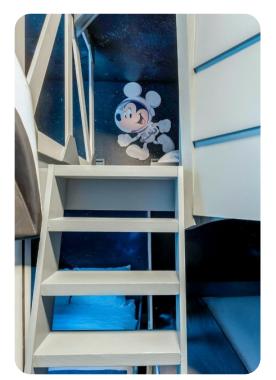

## **Key Features**

- 8 bedrooms
- 7.5 bathrooms
- Sleeps 18
- Private pool
- Home theater
- Themed bedrooms
- Access to community amenities
- Complimentary use of children's equipment including high chair & pack and play

### Bedrooms

- Bedroom 1 King-size bed
- Bedroom 2 King-size bed
- Bedroom 3 King-size bed
- Bedroom 4 King-size bed
- Bedroom 5 King-size bed
- Bedroom 6 2 double beds
- Bedroom 7 2 bunk beds
- Bedroom 8 Bunk bed