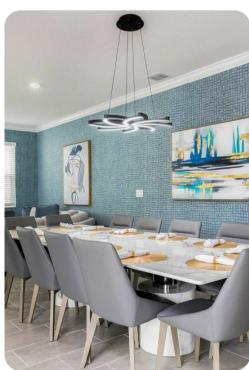

## Living area

- Open-plan living area
- Fully equipped kitchen
- Dining table and chairs
- Tastefully furnished living room with flat-screen TV and comfortable sofas