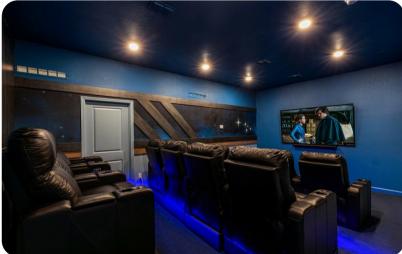

## **Key Features**

- 8 bedrooms
- 7.5 bathrooms
- Sleeps 18
- Private pool
- Home theater
- Themed bedrooms
- Access to community amenities
- Complimentary use of children's equipment including high chair & pack and play

#### Home entertainment

- Flat-screen TVs in living area and all bedrooms
- Home theater includes projector screen and cinema-style seating