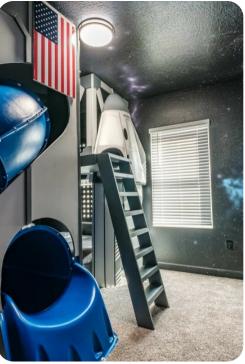

## **Key Features**

- 8 bedrooms
- 7.5 bathrooms
- Sleeps 18
- Private pool
- Home theater
- Themed bedrooms
- Access to community amenities
- Complimentary use of children's equipment including high chair & pack and play

### Bedrooms

- Bedroom 1 King-size bed
- Bedroom 2 King-size bed
- Bedroom 3 King-size bed
- Bedroom 4 King-size bed
- Bedroom 5 King-size bed
- Bedroom 6 2 double beds
- Bedroom 7 2 bunk beds
- Bedroom 8 Bunk bed