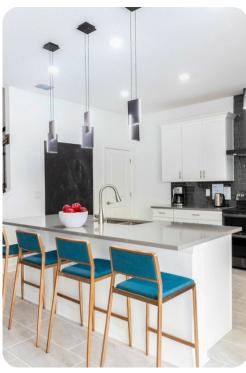

## Living area

- Open-plan living area
- Fully equipped kitchen
- Dining table and chairs
- Tastefully furnished living room with flat-screen TV and comfortable sofas