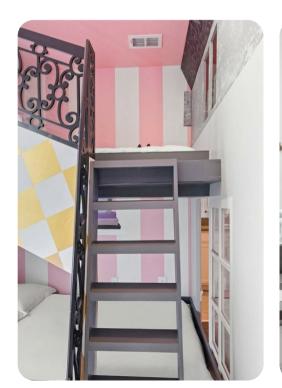

## **Key Features**

- 8 bedrooms
- 7.5 bathrooms
- Sleeps 18
- Private pool
- Home theater
- Themed bedrooms
- Access to community amenities
- Complimentary use of children's equipment including high chair & pack and play

### Bedrooms

- Bedroom 1 King-size bed
- Bedroom 2 King-size bed
- Bedroom 3 King-size bed
- Bedroom 4 King-size bed
- Bedroom 5 King-size bed
- Bedroom 6 2 double beds
- Bedroom 7 2 bunk beds
- Bedroom 8 Bunk bed