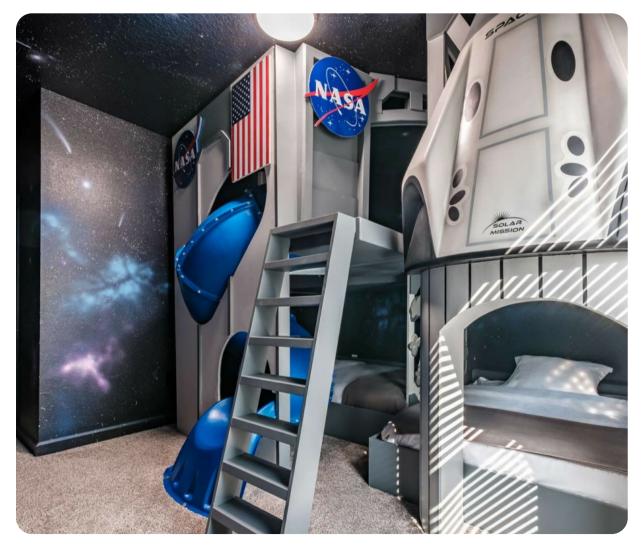

## **Key Features**

- 8 bedrooms
- 7.5 bathrooms
- Sleeps 18
- Private pool
- Home theater
- Themed bedrooms
- Access to community amenities
- Complimentary use of children's equipment including high chair & pack and play

### Bedrooms

- Bedroom 1 King-size bed
- Bedroom 2 King-size bed
- Bedroom 3 King-size bed
- Bedroom 4 King-size bed
- Bedroom 5 King-size bed
- Bedroom 6 2 double beds
- Bedroom 7 2 bunk beds
- Bedroom 8 Bunk bed