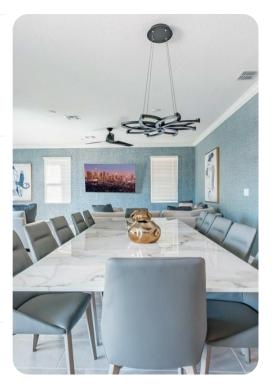

## Living area

- Open-plan living area
- Fully equipped kitchen
- Dining table and chairs
- Tastefully furnished living room with flat-screen TV and comfortable sofas