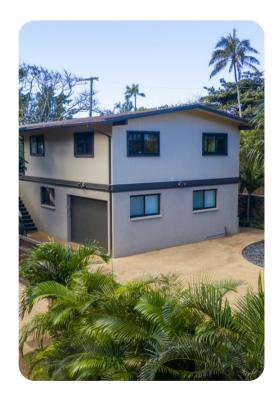

🗠 3 📛 2 🖧 8 뒢 1704 sq.mt

## Key features

- 3 bedrooms
- 2 bathrooms
- Sleeps 8
- Balcony