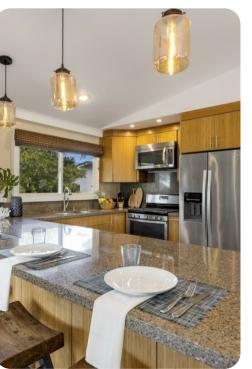

## Living area

- Open-plan living area
- Fully equipped kitchen
- Breakfast bar with seating
- Dining table and chairs
- Tastefully furnished living room with flat-screen TV and comfortable sofas