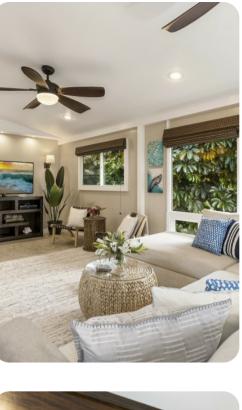

## Living area

- Open-plan living area
- Fully equipped kitchen
- Breakfast bar with seating
- Dining table and chairs
- Tastefully furnished living room with flat-screen TV and comfortable sofas