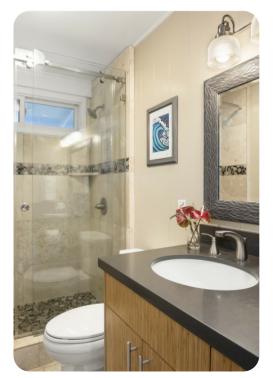

🗠 3 📛 2 🖧 8 뒢 1704 sq.mt



## Key features

- 3 bedrooms
- 2 bathrooms
- Sleeps 8
- Balcony

#### Bedrooms

- Bedroom 1 King-size bed
- Bedroom 2 2 twin beds
- Bedroom 3 Queen-size bed

## Living area

- Open-plan living area
- Fully equipped kitchen
- Breakfast bar with seating
- Dining table and chairs
- Tastefully furnished living room with flat-screen TV and comfortable sofas

### Outdoor area

- Balcony with an table and chairs
- Covered lanai with an alfresco dining and lounge area

Home entertainment

• Flat-screen TVs in living area and all bedrooms









# General

- Air conditioning throughout
- Complimentary wifi
- Bedding and towels included
- Private parking



Haleiwa 1 | Page 3 of 7

















Haleiwa 1 | Page 5 of 7







Haleiwa 1 | Page 6 of 7