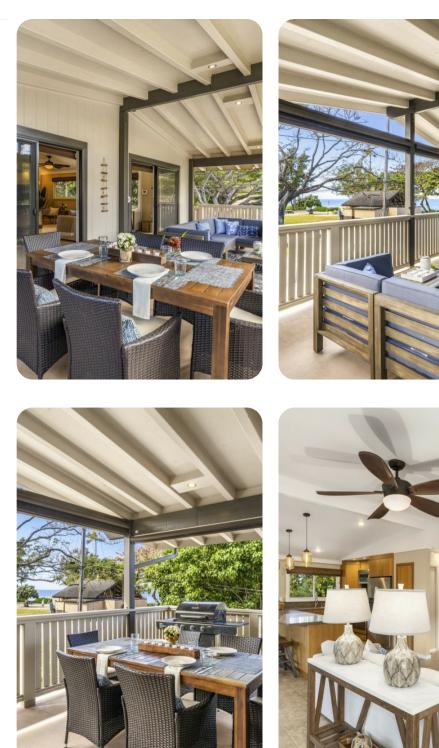

### Outdoor area

- Balcony with an table and chairs
- Covered lanai with an alfresco dining and lounge area

Home entertainment

• Flat-screen TVs in living area and all bedrooms