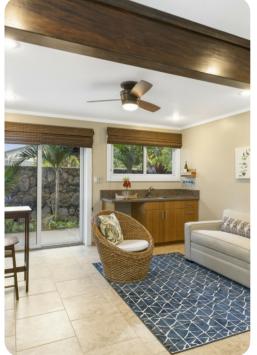

## Living area

- Open-plan living area
- Fully equipped kitchen
- Breakfast bar with seating
- Dining table and chairs
- Tastefully furnished living room with flat-screen TV and comfortable sofas