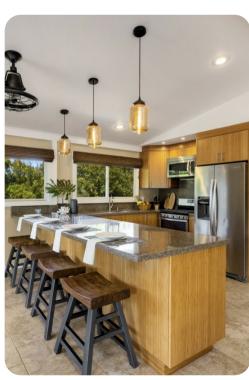

## Living area

- Open-plan living area
- Fully equipped kitchen
- Breakfast bar with seating
- Dining table and chairs
- Tastefully furnished living room with flat-screen TV and comfortable sofas