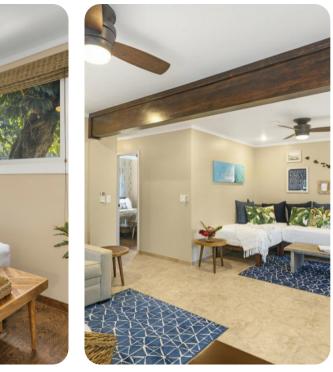

## Living area

- Open-plan living area
- Fully equipped kitchen
- Breakfast bar with seating
- Dining table and chairs
- Tastefully furnished living room with flat-screen TV and comfortable sofas

### Outdoor area

- Balcony with an table and chairs
- Covered lanai with an alfresco dining and lounge area

Home entertainment

• Flat-screen TVs in living area and all bedrooms