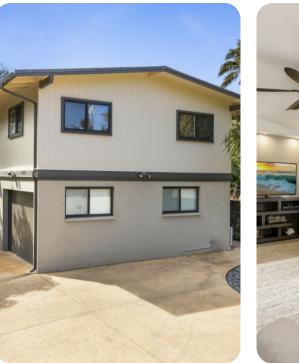

### Outdoor area

- Balcony with an table and chairs
- Covered lanai with an alfresco dining and lounge area

Home entertainment

• Flat-screen TVs in living area and all bedrooms