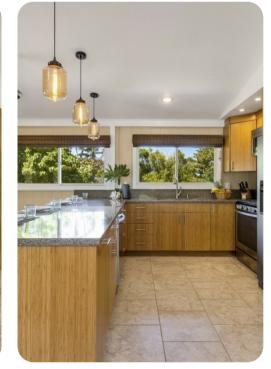

## Living area

- Open-plan living area
- Fully equipped kitchen
- Breakfast bar with seating
- Dining table and chairs
- Tastefully furnished living room with flat-screen TV and comfortable sofas