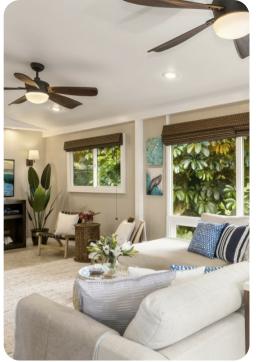

## Living area

- Open-plan living area
- Fully equipped kitchen
- Breakfast bar with seating
- Dining table and chairs
- Tastefully furnished living room with flat-screen TV and comfortable sofas