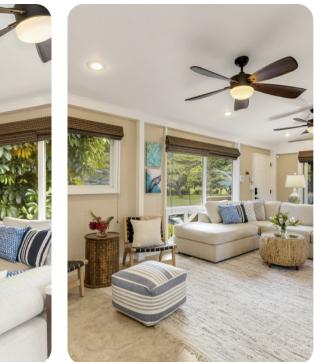

## Living area

- Open-plan living area
- Fully equipped kitchen
- Breakfast bar with seating
- Dining table and chairs
- Tastefully furnished living room with flat-screen TV and comfortable sofas