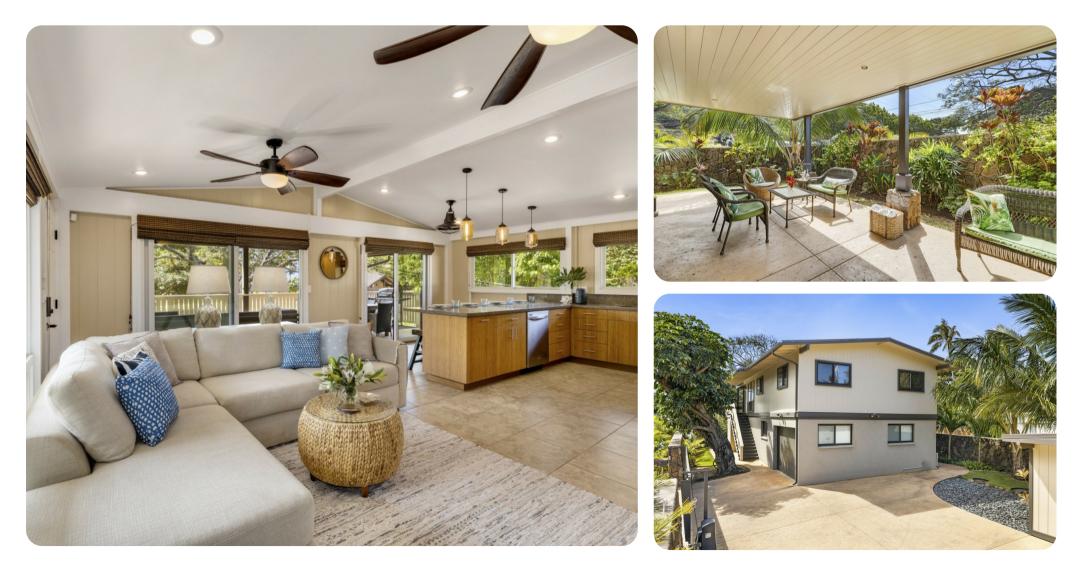

## Living area

- Open-plan living area
- Fully equipped kitchen
- Breakfast bar with seating
- Dining table and chairs
- Tastefully furnished living room with flat-screen TV and comfortable sofas

### Outdoor area

- Balcony with an table and chairs
- Covered lanai with an alfresco dining and lounge area

Home entertainment

• Flat-screen TVs in living area and all bedrooms

# General

- Air conditioning throughout
- Complimentary wifi
- Bedding and towels included
- Private parking

Haleiwa 1 | Page 3 of 7

Haleiwa 1 | Page 5 of 7

Haleiwa 1 | Page 6 of 7