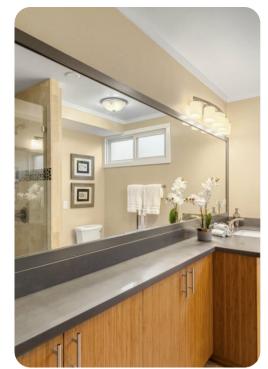

🗠 3 📛 2 🖧 8 뒢 1704 sq.mt



## Key features

- 3 bedrooms
- 2 bathrooms
- Sleeps 8
- Balcony

#### Bedrooms

- Bedroom 1 King-size bed
- Bedroom 2 2 twin beds
- Bedroom 3 Queen-size bed

## Living area

- Open-plan living area
- Fully equipped kitchen
- Breakfast bar with seating
- Dining table and chairs
- Tastefully furnished living room with flat-screen TV and comfortable sofas

### Outdoor area

- Balcony with an table and chairs
- Covered lanai with an alfresco dining and lounge area

Home entertainment

• Flat-screen TVs in living area and all bedrooms









# General

- Air conditioning throughout
- Complimentary wifi
- Bedding and towels included
- Private parking



Haleiwa 1 | Page 3 of 7

















Haleiwa 1 | Page 5 of 7







Haleiwa 1 | Page 6 of 7