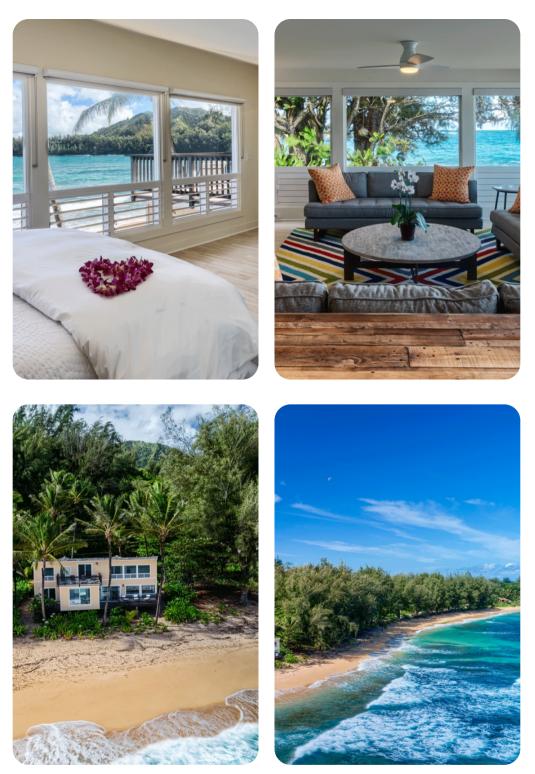

#### Key features

- 5 bedrooms
- 5 bathrooms
- Sleeps 10
- Balcony
- Beachfront

## Bedrooms

- Bedroom 1 King-size bed
- Bedroom 2 King-size bed
- Bedroom 3 Queen-size bed
- Bedroom 4 2 twin beds
- Bedroom 5 Queen-size bed

## Living area

- Open-plan living area
- Fully equipped kitchen
- Breakfast bar with seating
- Dining table and chairs
- Tastefully furnished living room with flat-screen TV and comfortable sofas

### Outdoor area

- Deck with sunloungers
- Balcony

#### Home entertainment

• Flat-screen TVs in living area and all bedrooms