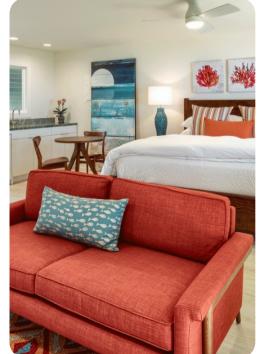

## Bedrooms

- Bedroom 1 King-size bed
- Bedroom 2 King-size bed
- Bedroom 3 Queen-size bed
- Bedroom 4 2 twin beds
- Bedroom 5 Queen-size bed

## Living area

- Open-plan living area
- Fully equipped kitchen
- Breakfast bar with seating
- Dining table and chairs
- Tastefully furnished living room with flat-screen TV and comfortable sofas

#### Home entertainment

• Flat-screen TVs in living area and all bedrooms