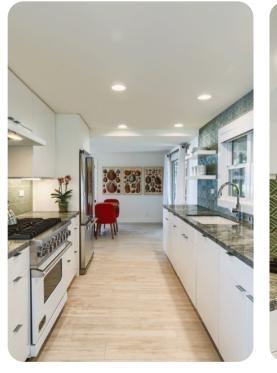

## Living area

- Open-plan living area
- Fully equipped kitchen
- Breakfast bar with seating
- Dining table and chairs
- Tastefully furnished living room with flat-screen TV and comfortable sofas