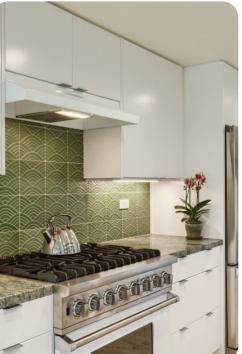

## Living area

- Open-plan living area
- Fully equipped kitchen
- Breakfast bar with seating
- Dining table and chairs
- Tastefully furnished living room with flat-screen TV and comfortable sofas