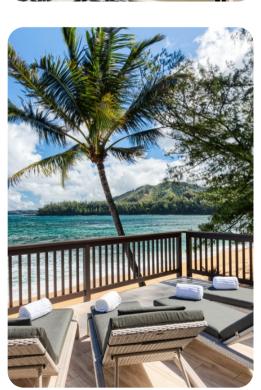

🗠 5 🖰 5 🖧 10 🕕 3060 sq.mt



#### Key features

- 5 bedrooms
- 5 bathrooms
- Sleeps 10
- Balcony
- Beachfront

## Bedrooms

- Bedroom 1 King-size bed
- Bedroom 2 King-size bed
- Bedroom 3 Queen-size bed
- Bedroom 4 2 twin beds
- Bedroom 5 Queen-size bed

## Living area

- Open-plan living area
- Fully equipped kitchen
- Breakfast bar with seating
- Dining table and chairs
- Tastefully furnished living room with flat-screen TV and comfortable sofas

### Outdoor area

- Deck with sunloungers
- Balcony

#### Home entertainment

• Flat-screen TVs in living area and all bedrooms









# Haena 2 | Page 2 of 8

# General

- Air conditioning throughout
- Complimentary wifi
- Bedding and towels included
- Private parking























Haena 2 | Page 6 of 8