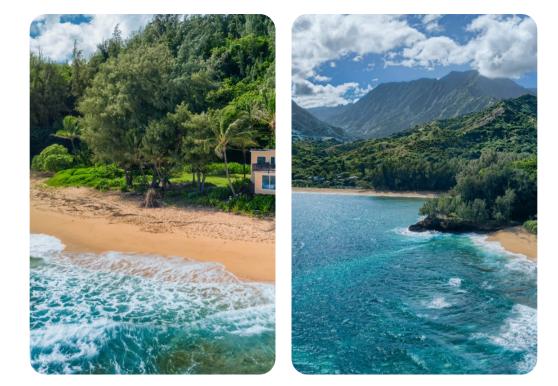

🗠 5 🖰 5 🖧 10 🕕 3060 sq.mt



#### Key features

- 5 bedrooms
- 5 bathrooms
- Sleeps 10
- Balcony
- Beachfront

## Bedrooms

- Bedroom 1 King-size bed
- Bedroom 2 King-size bed
- Bedroom 3 Queen-size bed
- Bedroom 4 2 twin beds
- Bedroom 5 Queen-size bed

## Living area

- Open-plan living area
- Fully equipped kitchen
- Breakfast bar with seating
- Dining table and chairs
- Tastefully furnished living room with flat-screen TV and comfortable sofas

### Outdoor area

- Deck with sunloungers
- Balcony

#### Home entertainment

• Flat-screen TVs in living area and all bedrooms









# Haena 2 | Page 2 of 8

# General

- Air conditioning throughout
- Complimentary wifi
- Bedding and towels included
- Private parking























Haena 2 | Page 6 of 8