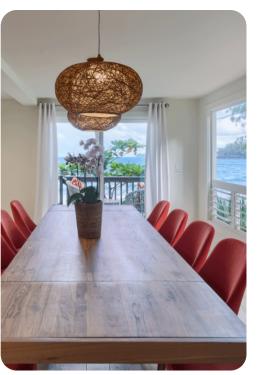

## Living area

- Open-plan living area
- Fully equipped kitchen
- Breakfast bar with seating
- Dining table and chairs
- Tastefully furnished living room with flat-screen TV and comfortable sofas