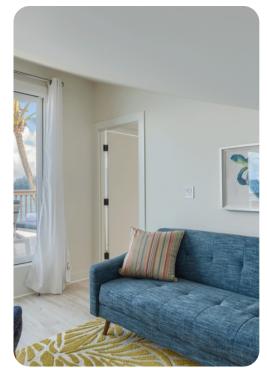

## Living area

- Open-plan living area
- Fully equipped kitchen
- Breakfast bar with seating
- Dining table and chairs
- Tastefully furnished living room with flat-screen TV and comfortable sofas