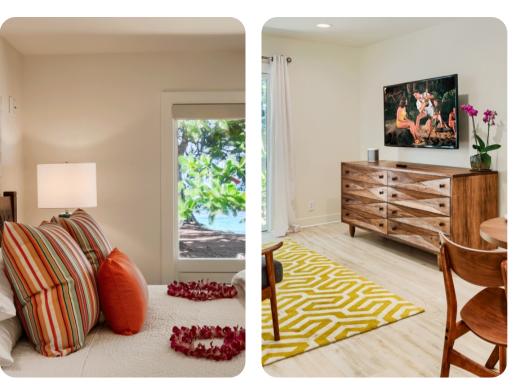

## Bedrooms

- Bedroom 1 King-size bed
- Bedroom 2 King-size bed
- Bedroom 3 Queen-size bed
- Bedroom 4 2 twin beds
- Bedroom 5 Queen-size bed

## Living area

- Open-plan living area
- Fully equipped kitchen
- Breakfast bar with seating
- Dining table and chairs
- Tastefully furnished living room with flat-screen TV and comfortable sofas

#### Home entertainment

• Flat-screen TVs in living area and all bedrooms