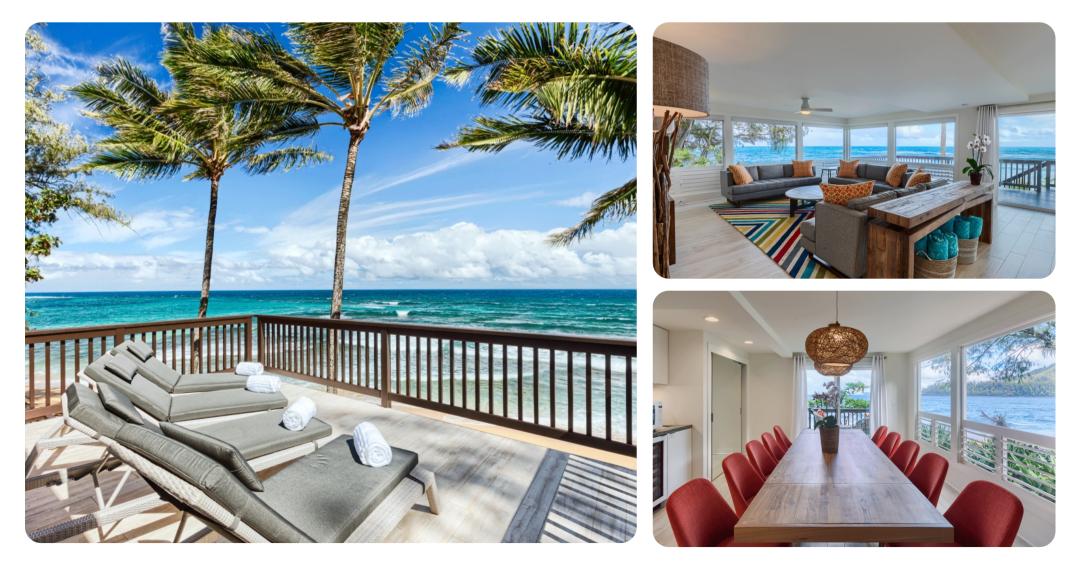

#### Key features

- 5 bedrooms
- 5 bathrooms
- Sleeps 10
- Balcony
- Beachfront

## Living area

- Open-plan living area
- Fully equipped kitchen
- Breakfast bar with seating
- Dining table and chairs
- Tastefully furnished living room with flat-screen TV and comfortable sofas

### Outdoor area

- Deck with sunloungers
- Balcony

#### Home entertainment

• Flat-screen TVs in living area and all bedrooms