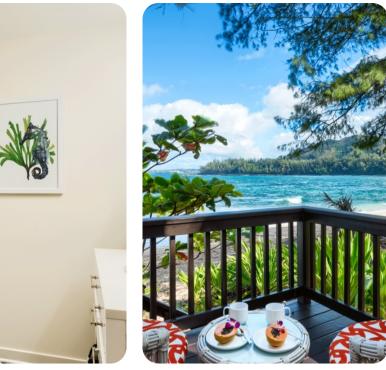

🗠 5 🖰 5 🖧 10 🕕 3060 sq.mt



#### Key features

- 5 bedrooms
- 5 bathrooms
- Sleeps 10
- Balcony
- Beachfront

## Bedrooms

- Bedroom 1 King-size bed
- Bedroom 2 King-size bed
- Bedroom 3 Queen-size bed
- Bedroom 4 2 twin beds
- Bedroom 5 Queen-size bed

## Living area

- Open-plan living area
- Fully equipped kitchen
- Breakfast bar with seating
- Dining table and chairs
- Tastefully furnished living room with flat-screen TV and comfortable sofas

### Outdoor area

- Deck with sunloungers
- Balcony

#### Home entertainment

• Flat-screen TVs in living area and all bedrooms









# Haena 2 | Page 2 of 8

# General

- Air conditioning throughout
- Complimentary wifi
- Bedding and towels included
- Private parking























Haena 2 | Page 6 of 8