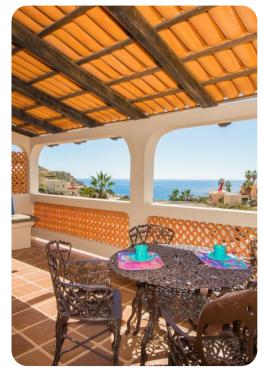

## Outside area

- Private pool
- Veranda
- Sunloungers
- Terrace
- Roof terrace
- Alfresco dining area
- Outdoor lounge area
- Landscaped gardens
- BBQ grill