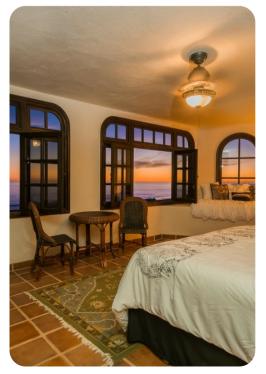

#### Main house

- Bedroom 1 King-size bed; en-suite bathroom with shower
- Bedroom 2 2 double bed; en-suite bathroom with shower. Access to balcony/terrace. Separate entrance
- Bedroom 3 King-size bed (convertible to 2 twin bed) and daybed; en-suite bathroom with shower. Separate entrance
- Bedroom 4 2 twin beds; en-suite bathroom with shower. Access to terrace