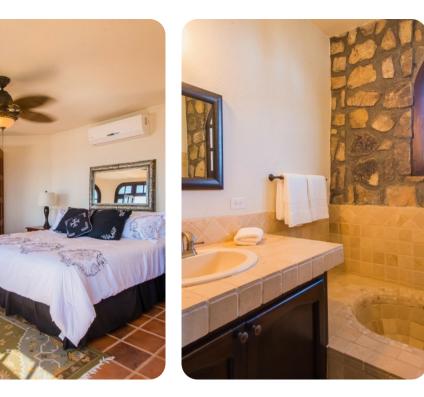

#### Main house

- Bedroom 1 King-size bed; en-suite bathroom with shower
- Bedroom 2 2 double bed; en-suite bathroom with shower. Access to balcony/terrace. Separate entrance
- Bedroom 3 King-size bed (convertible to 2 twin bed) and daybed; en-suite bathroom with shower. Separate entrance
- Bedroom 4 2 twin beds; en-suite bathroom with shower. Access to terrace