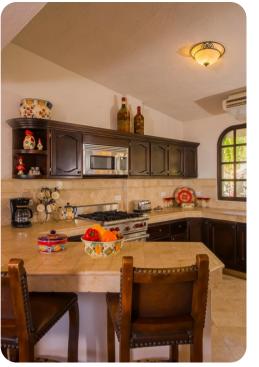

### Living area

- Open-plan living area
- Fully equipped kitchen
- Breakfast bar with seating
- Dining table and chairs
- Tastefully furnished living room with flat-screen TV and comfortable sofas