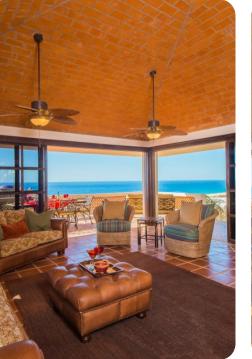

### Living area

- Open-plan living area
- Fully equipped kitchen
- Breakfast bar with seating
- Dining table and chairs
- Tastefully furnished living room with flat-screen TV and comfortable sofas