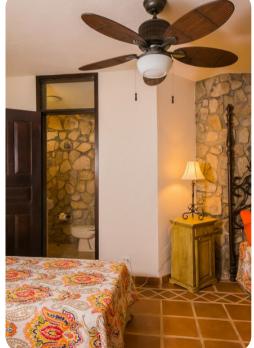

#### Main house

- Bedroom 1 King-size bed; en-suite bathroom with shower
- Bedroom 2 2 double bed; en-suite bathroom with shower. Access to balcony/terrace. Separate entrance
- Bedroom 3 King-size bed (convertible to 2 twin bed) and daybed; en-suite bathroom with shower. Separate entrance
- Bedroom 4 2 twin beds; en-suite bathroom with shower. Access to terrace

### Guest house

• Bedroom 5 - King-size bed and twin-size sofa bed; en-suite bathroom with shower. Access to balcony/terrace