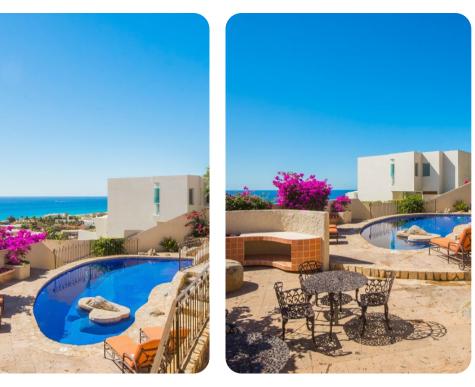

## Outside area

- Private pool
- Veranda
- Sunloungers
- Terrace
- Roof terrace
- Alfresco dining area
- Outdoor lounge area
- Landscaped gardens
- BBQ grill