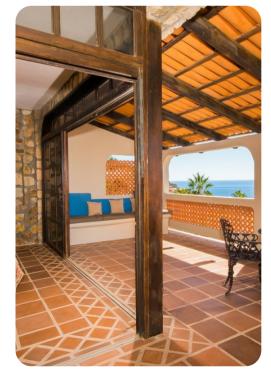

## Outside area

- Private pool
- Veranda
- Sunloungers
- Terrace
- Roof terrace
- Alfresco dining area
- Outdoor lounge area
- Landscaped gardens
- BBQ grill