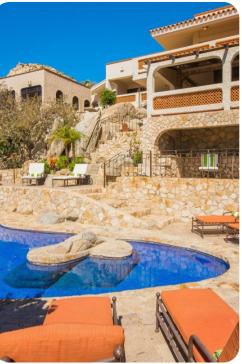

## Outside area

- Private pool
- Veranda
- Sunloungers
- Terrace
- Roof terrace
- Alfresco dining area
- Outdoor lounge area
- Landscaped gardens
- BBQ grill