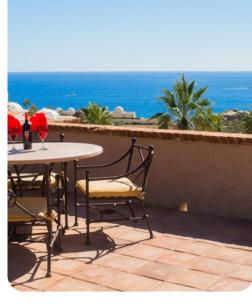

## Outside area

- Private pool
- Veranda
- Sunloungers
- Terrace
- Roof terrace
- Alfresco dining area
- Outdoor lounge area
- Landscaped gardens
- BBQ grill