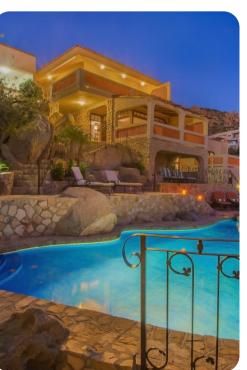

## Outside area

- Private pool
- Veranda
- Sunloungers
- Terrace
- Roof terrace
- Alfresco dining area
- Outdoor lounge area
- Landscaped gardens
- BBQ grill