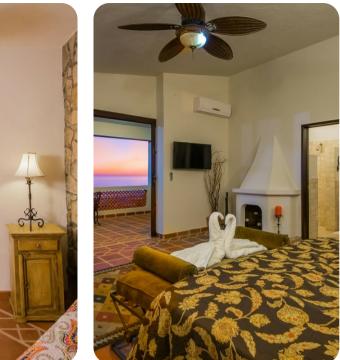

#### Main house

- Bedroom 1 King-size bed; en-suite bathroom with shower
- Bedroom 2 2 double bed; en-suite bathroom with shower. Access to balcony/terrace. Separate entrance
- Bedroom 3 King-size bed (convertible to 2 twin bed) and daybed; en-suite bathroom with shower. Separate entrance
- Bedroom 4 2 twin beds; en-suite bathroom with shower. Access to terrace

### Guest house

• Bedroom 5 - King-size bed and twin-size sofa bed; en-suite bathroom with shower. Access to balcony/terrace

### Home entertainment

- Flat-screen TV in living area and bedroom 1
- BluRay player
- Bar