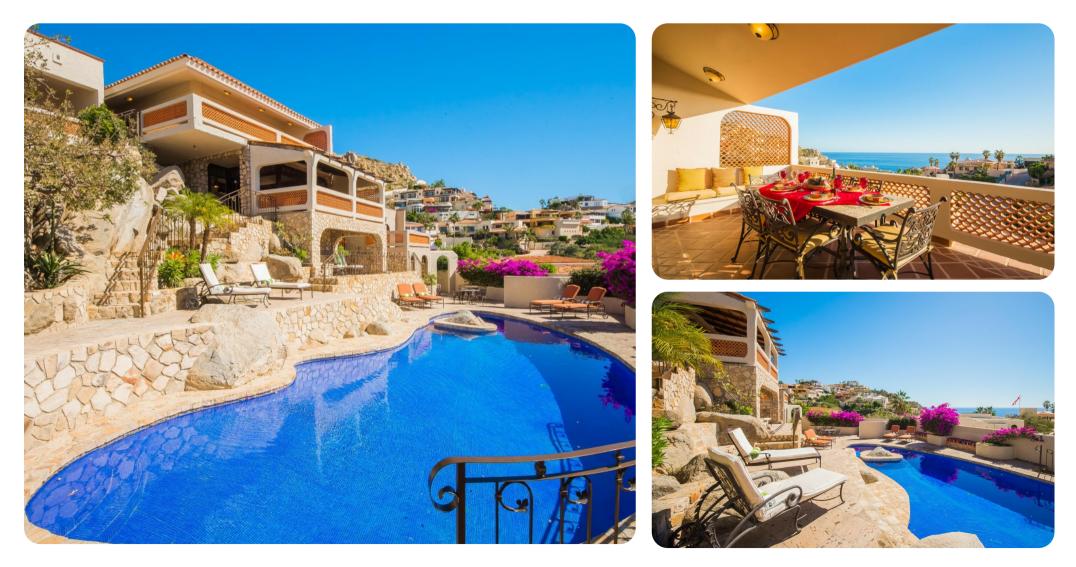

© Cabo Hacienda Edith

📼 5 🖺 6 🖧 14 뒢 7000 sq.mt

Hacienda Edith | Page 1 of 8

### Key features

- 5 bedrooms
- 6 bathrooms
- Sleeps 14
- Private pool
- Housekeeper
- Ocean views
- Private community

## Outside area

- Private pool
- Veranda
- Sunloungers
- Terrace
- Roof terrace
- Alfresco dining area
- Outdoor lounge area
- Landscaped gardens
- BBQ grill