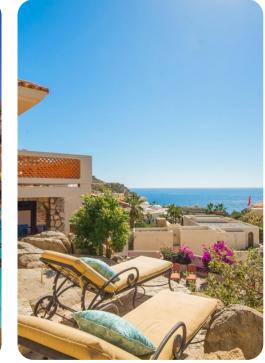

## Outside area

- Private pool
- Veranda
- Sunloungers
- Terrace
- Roof terrace
- Alfresco dining area
- Outdoor lounge area
- Landscaped gardens
- BBQ grill