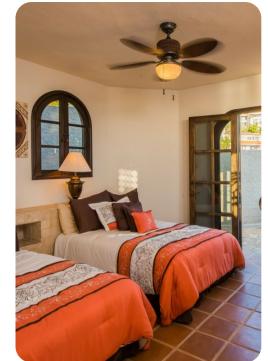

#### Main house

- Bedroom 1 King-size bed; en-suite bathroom with shower
- Bedroom 2 2 double bed; en-suite bathroom with shower. Access to balcony/terrace. Separate entrance
- Bedroom 3 King-size bed (convertible to 2 twin bed) and daybed; en-suite bathroom with shower. Separate entrance
- Bedroom 4 2 twin beds; en-suite bathroom with shower. Access to terrace