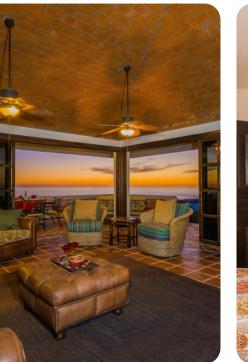

### Living area

- Open-plan living area
- Fully equipped kitchen
- Breakfast bar with seating
- Dining table and chairs
- Tastefully furnished living room with flat-screen TV and comfortable sofas

## Outside area

- Private pool
- Veranda
- Sunloungers
- Terrace
- Roof terrace
- Alfresco dining area
- Outdoor lounge area
- Landscaped gardens
- BBQ grill