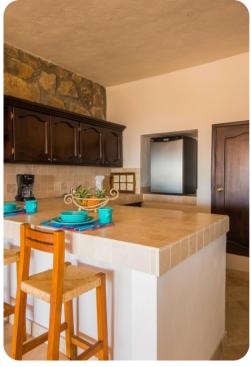

### Living area

- Open-plan living area
- Fully equipped kitchen
- Breakfast bar with seating
- Dining table and chairs
- Tastefully furnished living room with flat-screen TV and comfortable sofas