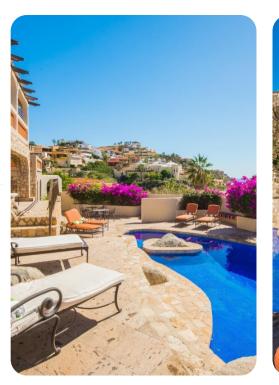

## Outside area

- Private pool
- Veranda
- Sunloungers
- Terrace
- Roof terrace
- Alfresco dining area
- Outdoor lounge area
- Landscaped gardens
- BBQ grill