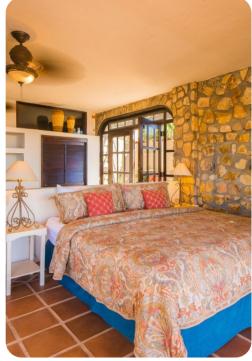

#### Main house

- Bedroom 1 King-size bed; en-suite bathroom with shower
- Bedroom 2 2 double bed; en-suite bathroom with shower. Access to balcony/terrace. Separate entrance
- Bedroom 3 King-size bed (convertible to 2 twin bed) and daybed; en-suite bathroom with shower. Separate entrance
- Bedroom 4 2 twin beds; en-suite bathroom with shower. Access to terrace