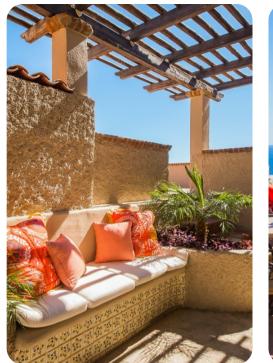

## Outside area

- Private pool
- Veranda
- Sunloungers
- Terrace
- Roof terrace
- Alfresco dining area
- Outdoor lounge area
- Landscaped gardens
- BBQ grill