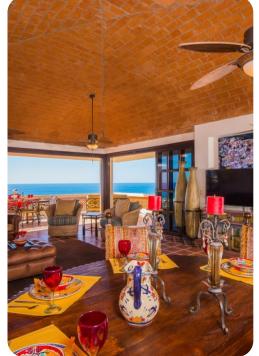

### Living area

- Open-plan living area
- Fully equipped kitchen
- Breakfast bar with seating
- Dining table and chairs
- Tastefully furnished living room with flat-screen TV and comfortable sofas

### Home entertainment

- Flat-screen TV in living area and bedroom 1
- BluRay player
- Bar