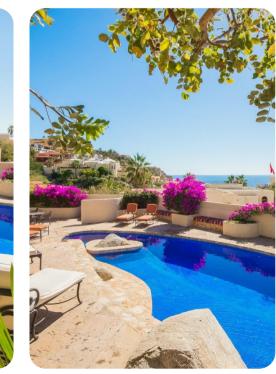

## Outside area

- Private pool
- Veranda
- Sunloungers
- Terrace
- Roof terrace
- Alfresco dining area
- Outdoor lounge area
- Landscaped gardens
- BBQ grill