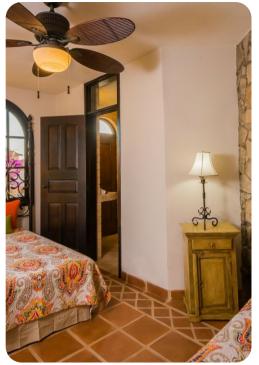

#### Main house

- Bedroom 1 King-size bed; en-suite bathroom with shower
- Bedroom 2 2 double bed; en-suite bathroom with shower. Access to balcony/terrace. Separate entrance
- Bedroom 3 King-size bed (convertible to 2 twin bed) and daybed; en-suite bathroom with shower. Separate entrance
- Bedroom 4 2 twin beds; en-suite bathroom with shower. Access to terrace

### Guest house

• Bedroom 5 - King-size bed and twin-size sofa bed; en-suite bathroom with shower. Access to balcony/terrace