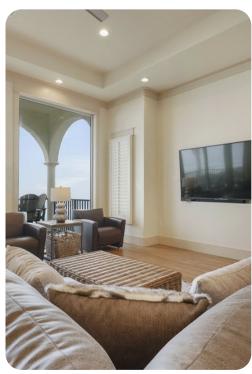

# Living area

- Open-plan living area
- Fully equipped kitchen
- Breakfast bar with seating
- Dining table and chairs
- Tastefully furnished living room with flat-screen TV and comfortable sofas

### Outdoor area

- Multiple balconies with seating
- Sunloungers
- Table and chairs
- Communal pool