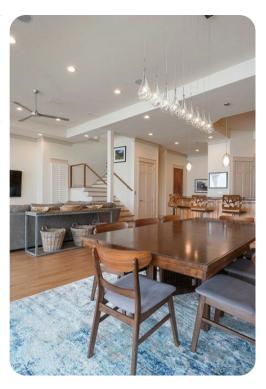

# Living area

- Open-plan living area
- Fully equipped kitchen
- Breakfast bar with seating
- Dining table and chairs
- Tastefully furnished living room with flat-screen TV and comfortable sofas