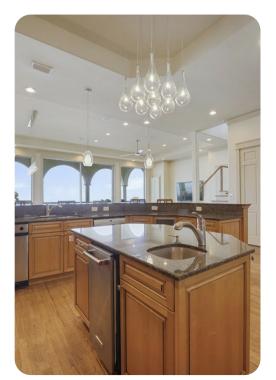

# Living area

- Open-plan living area
- Fully equipped kitchen
- Breakfast bar with seating
- Dining table and chairs
- Tastefully furnished living room with flat-screen TV and comfortable sofas