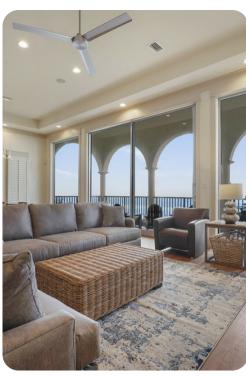

# Living area

- Open-plan living area
- Fully equipped kitchen
- Breakfast bar with seating
- Dining table and chairs
- Tastefully furnished living room with flat-screen TV and comfortable sofas

### Outdoor area

- Multiple balconies with seating
- Sunloungers
- Table and chairs
- Communal pool