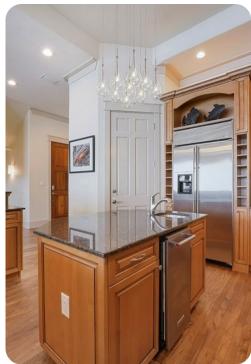

# Living area

- Open-plan living area
- Fully equipped kitchen
- Breakfast bar with seating
- Dining table and chairs
- Tastefully furnished living room with flat-screen TV and comfortable sofas