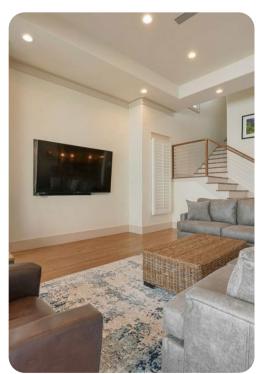

# Living area

- Open-plan living area
- Fully equipped kitchen
- Breakfast bar with seating
- Dining table and chairs
- Tastefully furnished living room with flat-screen TV and comfortable sofas

# Home entertainment

• Flat-screen TVs in living area and all bedrooms