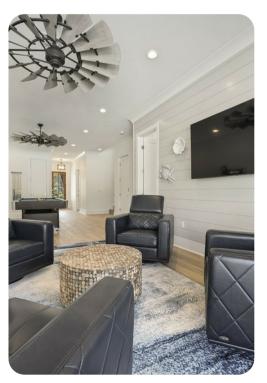

#### Living area

- Open-plan living area
- Fully equipped kitchen
- Breakfast bar with seating
- Dining table and chairs
- Tastefully furnished living room with flat-screen TV and comfortable sofas

### Home entertainment

- Flat-screen TVs in living area and all bedrooms
- Games room with seating area, flat-screen TV, pool table and direct balcony access