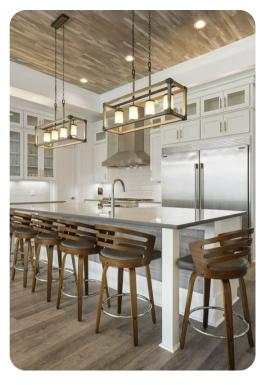

#### Living area

- Open-plan living area
- Fully equipped kitchen
- Breakfast bar with seating
- Dining table and chairs
- Tastefully furnished living room with flat-screen TV and comfortable sofas