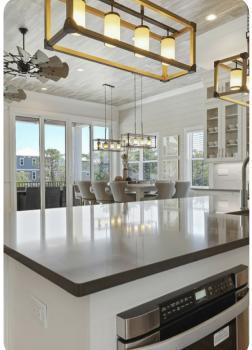

#### Living area

- Open-plan living area
- Fully equipped kitchen
- Breakfast bar with seating
- Dining table and chairs
- Tastefully furnished living room with flat-screen TV and comfortable sofas