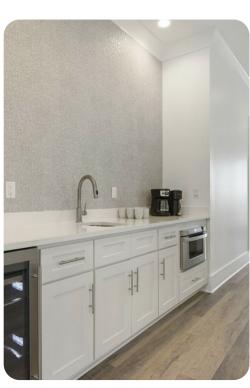

#### Living area

- Open-plan living area
- Fully equipped kitchen
- Breakfast bar with seating
- Dining table and chairs
- Tastefully furnished living room with flat-screen TV and comfortable sofas