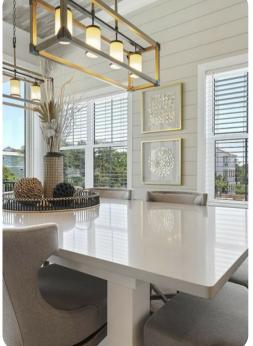

#### Living area

- Open-plan living area
- Fully equipped kitchen
- Breakfast bar with seating
- Dining table and chairs
- Tastefully furnished living room with flat-screen TV and comfortable sofas