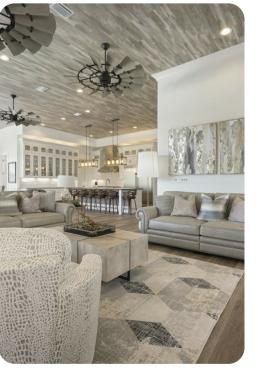

#### Living area

- Open-plan living area
- Fully equipped kitchen
- Breakfast bar with seating
- Dining table and chairs
- Tastefully furnished living room with flat-screen TV and comfortable sofas