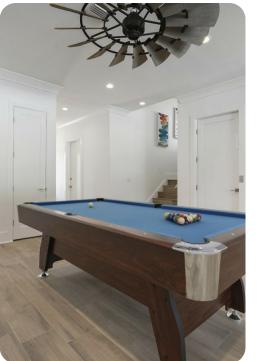

### Home entertainment

- Flat-screen TVs in living area and all bedrooms
- Games room with seating area, flat-screen TV, pool table and direct balcony access