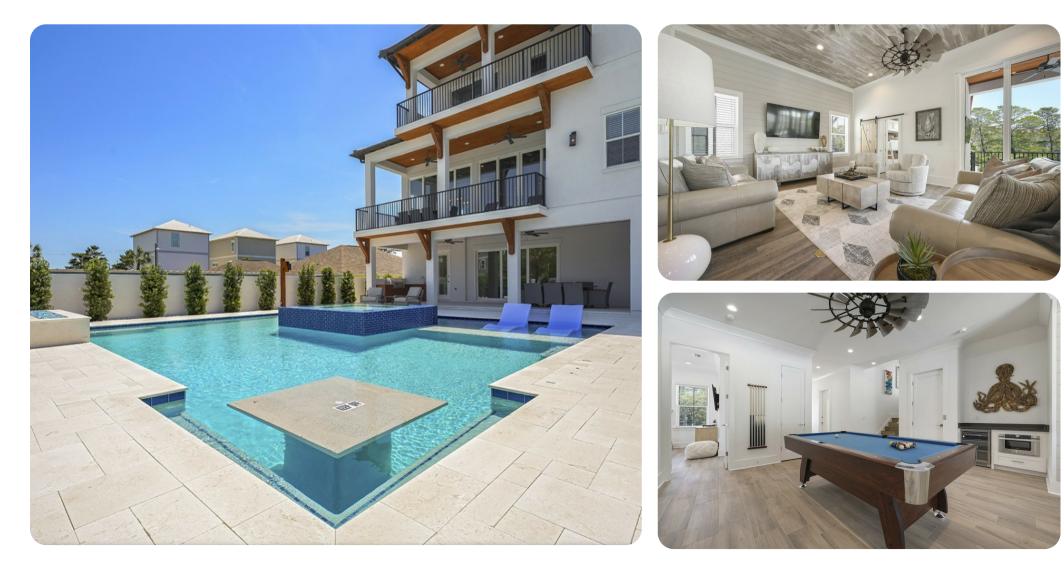

#### **Key Features**

- 9 bedrooms
- 8.5 bathrooms
- Sleeps 26
- Private pool
- Hot tub
- Games room
- Multiple balconies

#### Living area

- Open-plan living area
- Fully equipped kitchen
- Breakfast bar with seating
- Dining table and chairs
- Tastefully furnished living room with flat-screen TV and comfortable sofas

### Pool area

- Private pool
- Hot tub (pool heat required)
- Sunloungers
- Outdoor kitchen
- Covered lanai with table and chairs

### Home entertainment

- Flat-screen TVs in living area and all bedrooms
- Games room with seating area, flat-screen TV, pool table and direct balcony access