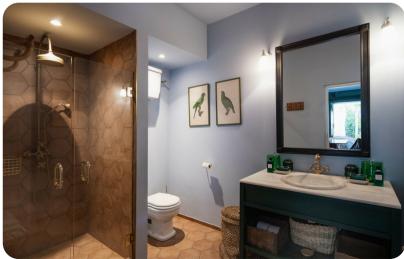

Laid out like a studio apartment, the kitchen, dining, living, and sleeping areas occupy the main room. The bed is California king-size with a cane bedframe. The bathroom has a walk-in shower and antique-reproduction bathroom fittings with a brass finish. The sleeping area has built-in wardrobes. The studio is fully air-conditioned, and has an HDTV with Apple TV and Netflix.