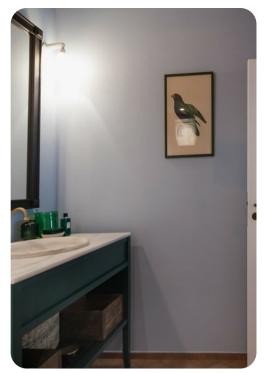

Laid out like a studio apartment, the kitchen, dining, living, and sleeping areas occupy the main room. The bed is California king-size with a cane bedframe. The bathroom has a walk-in shower and antique-reproduction bathroom fittings with a brass finish. The sleeping area has built-in wardrobes. The studio is fully air-conditioned, and has an HDTV with Apple TV and Netflix.