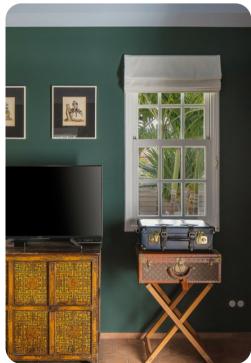

Laid out like a studio apartment, the kitchen, dining, living, and sleeping areas occupy the main room. The bed is California king-size with a cane bedframe. The bathroom has a walk-in shower and antique-reproduction bathroom fittings with a brass finish. The sleeping area has built-in wardrobes. The studio is fully air-conditioned, and has an HDTV with Apple TV and Netflix.