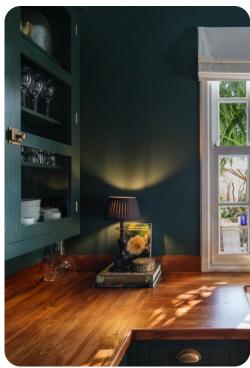

Inside the luxury rental property, there is a strong sense of easy island living. It is a vacation home where you can kick off your shoes and let your guard down. The interior continues the feeling of a garden, as the walls are painted Carriage Green. And when you open the windows, you can smell fragrant flowers and listen to birdsong.

Greenhouse is a simple place to simply chill out with a movie you have been wishing to see or a novel you have been wanting to read (but never had time for in your everyday life). It is a place to cook meals together in the well-equipped, good-sized kitchen - complete with a cute 1950s-style SMEG oven. We kept things calm to create a place for you to write your own story.

Laid out like a studio apartment, the kitchen, dining, living, and sleeping areas occupy the main room. The bed is California king-size with a cane bedframe. The bathroom has a walk-in shower and antique-reproduction bathroom fittings with a brass finish. The sleeping area has built-in wardrobes. The studio is fully air-conditioned, and has an HDTV with Apple TV and Netflix.