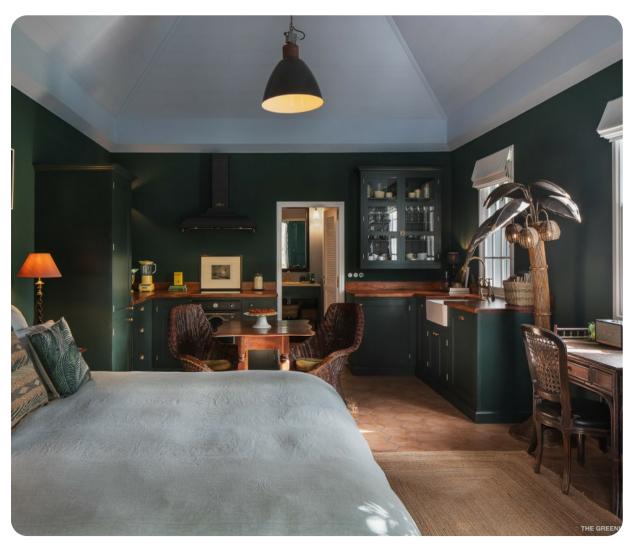

Inside the luxury rental property, there is a strong sense of easy island living. It is a vacation home where you can kick off your shoes and let your guard down. The interior continues the feeling of a garden, as the walls are painted Carriage Green. And when you open the windows, you can smell fragrant flowers and listen to birdsong.

Greenhouse is a simple place to simply chill out with a movie you have been wishing to see or a novel you have been wanting to read (but never had time for in your everyday life). It is a place to cook meals together in the well-equipped, good-sized kitchen - complete with a cute 1950s-style SMEG oven. We kept things calm to create a place for you to write your own story.

Laid out like a studio apartment, the kitchen, dining, living, and sleeping areas occupy the main room. The bed is California king-size with a cane bedframe. The bathroom has a walk-in shower and antique-reproduction bathroom fittings with a brass finish. The sleeping area has built-in wardrobes. The studio is fully air-conditioned, and has an HDTV with Apple TV and Netflix.