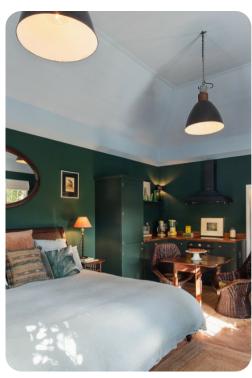

Inside the luxury rental property, there is a strong sense of easy island living. It is a vacation home where you can kick off your shoes and let your guard down. The interior continues the feeling of a garden, as the walls are painted Carriage Green. And when you open the windows, you can smell fragrant flowers and listen to birdsong.

Laid out like a studio apartment, the kitchen, dining, living, and sleeping areas occupy the main room. The bed is California king-size with a cane bedframe. The bathroom has a walk-in shower and antique-reproduction bathroom fittings with a brass finish. The sleeping area has built-in wardrobes. The studio is fully air-conditioned, and has an HDTV with Apple TV and Netflix.