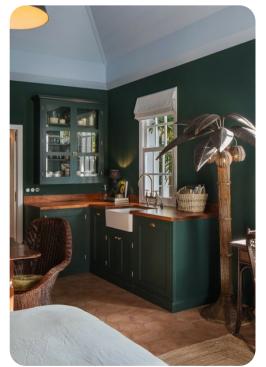

Greenhouse is a simple place to simply chill out with a movie you have been wishing to see or a novel you have been wanting to read (but never had time for in your everyday life). It is a place to cook meals together in the well-equipped, good-sized kitchen - complete with a cute 1950s-style SMEG oven. We kept things calm to create a place for you to write your own story.

Laid out like a studio apartment, the kitchen, dining, living, and sleeping areas occupy the main room. The bed is California king-size with a cane bedframe. The bathroom has a walk-in shower and antique-reproduction bathroom fittings with a brass finish. The sleeping area has built-in wardrobes. The studio is fully air-conditioned, and has an HDTV with Apple TV and Netflix.