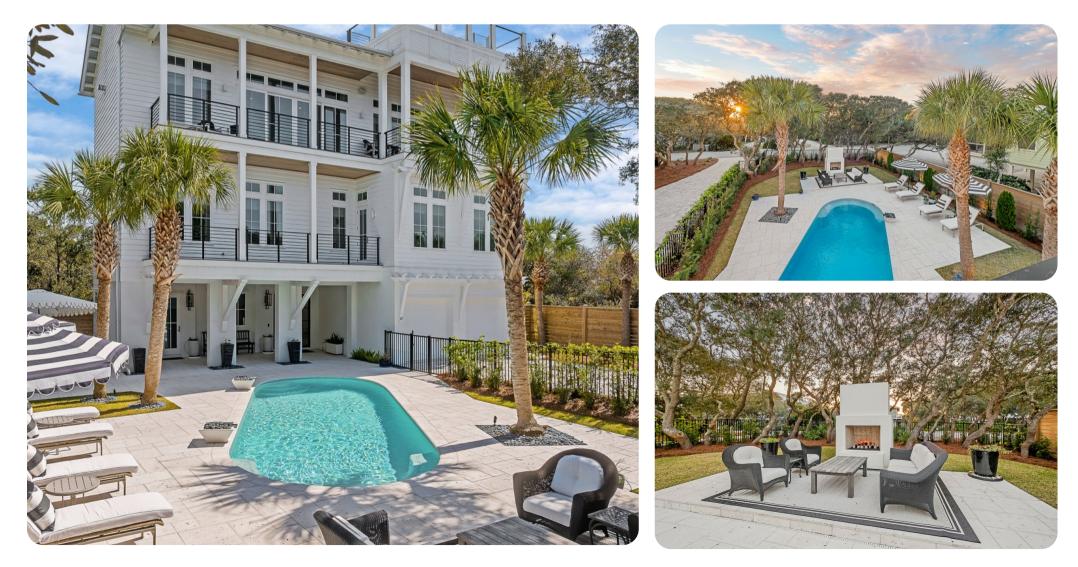

#### Key features

- 5 bedrooms
- 5.5 bathrooms
- Sleeps 11
- Private pool
- Multiple balconies
- Panoramic Gulf views
- Community beach access

## Pool area

- Private pool
- Sunloungers
- Table and chairs
- Multiple balconies overlooking the pool
- Rooftop terrace