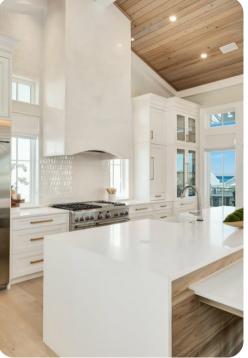

## Living area

- Open-plan living area
- Fully equipped kitchen
- Breakfast bar with seating
- Dining table and chairs
- Tastefully furnished living room with flat-screen TV and comfortable sofas