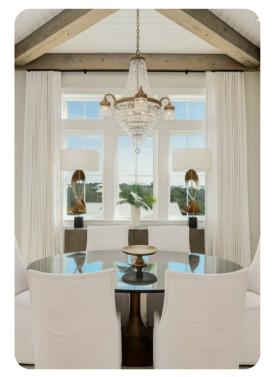

## Living area

- Open-plan living area
- Fully equipped kitchen
- Breakfast bar with seating
- Dining table and chairs
- Tastefully furnished living room with flat-screen TV and comfortable sofas