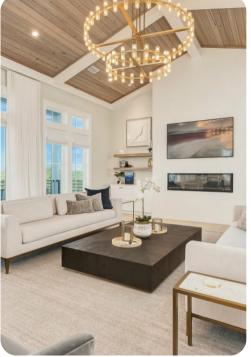

## Living area

- Open-plan living area
- Fully equipped kitchen
- Breakfast bar with seating
- Dining table and chairs
- Tastefully furnished living room with flat-screen TV and comfortable sofas