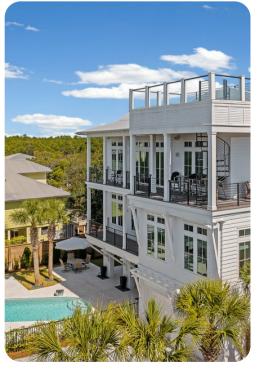

#### Key features

- 5 bedrooms
- 5.5 bathrooms
- Sleeps 11
- Private pool
- Multiple balconies
- Panoramic Gulf views
- Community beach access

## Pool area

- Private pool
- Sunloungers
- Table and chairs
- Multiple balconies overlooking the pool
- Rooftop terrace