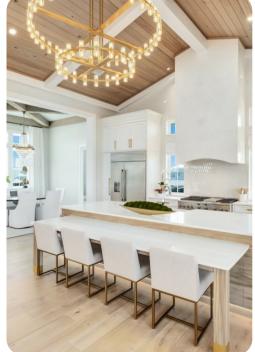

## Living area

- Open-plan living area
- Fully equipped kitchen
- Breakfast bar with seating
- Dining table and chairs
- Tastefully furnished living room with flat-screen TV and comfortable sofas