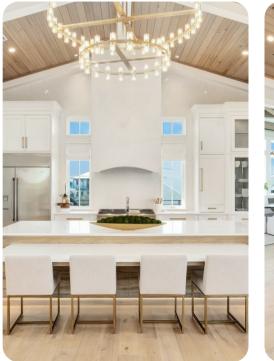

## Living area

- Open-plan living area
- Fully equipped kitchen
- Breakfast bar with seating
- Dining table and chairs
- Tastefully furnished living room with flat-screen TV and comfortable sofas