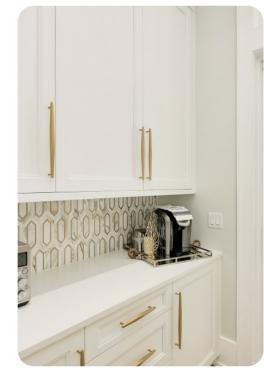

## Living area

- Open-plan living area
- Fully equipped kitchen
- Breakfast bar with seating
- Dining table and chairs
- Tastefully furnished living room with flat-screen TV and comfortable sofas