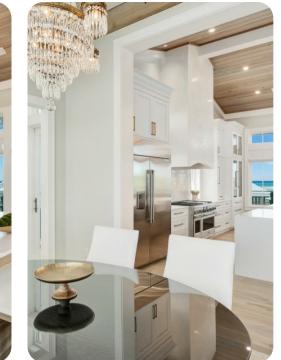

## Living area

- Open-plan living area
- Fully equipped kitchen
- Breakfast bar with seating
- Dining table and chairs
- Tastefully furnished living room with flat-screen TV and comfortable sofas