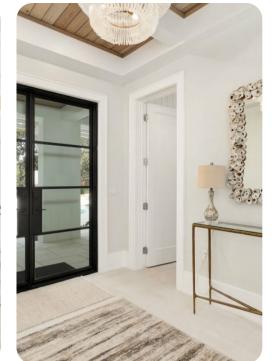

## Living area

- Open-plan living area
- Fully equipped kitchen
- Breakfast bar with seating
- Dining table and chairs
- Tastefully furnished living room with flat-screen TV and comfortable sofas