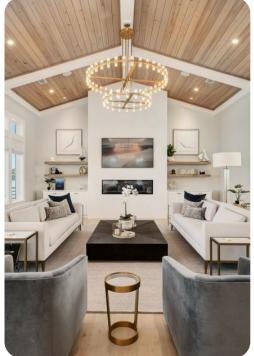

## Living area

- Open-plan living area
- Fully equipped kitchen
- Breakfast bar with seating
- Dining table and chairs
- Tastefully furnished living room with flat-screen TV and comfortable sofas