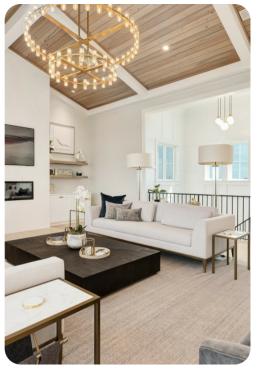

## Living area

- Open-plan living area
- Fully equipped kitchen
- Breakfast bar with seating
- Dining table and chairs
- Tastefully furnished living room with flat-screen TV and comfortable sofas