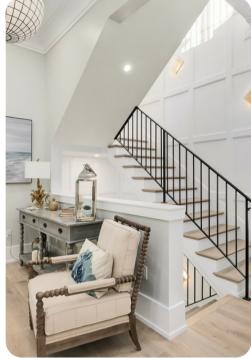

## Living area

- Open-plan living area
- Fully equipped kitchen
- Breakfast bar with seating
- Dining table and chairs
- Tastefully furnished living room with flat-screen TV and comfortable sofas