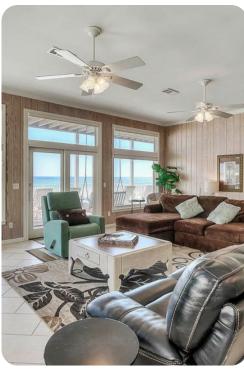

## Living area

- Open-plan living area
- Fully equipped kitchen
- Breakfast bar with seating
- Dining table and chairs
- Tastefully furnished living room with flat-screen TV and comfortable sofas
- Fireplace

#### Home entertainment

• Flat-screen TVs in living area and all bedrooms

Grayton Beach 1 | Page 2 of 8