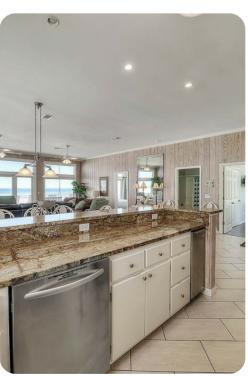

## Living area

- Open-plan living area
- Fully equipped kitchen
- Breakfast bar with seating
- Dining table and chairs
- Tastefully furnished living room with flat-screen TV and comfortable sofas
- Fireplace