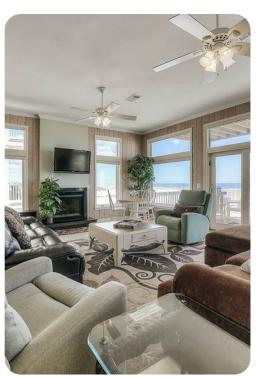

## Living area

- Open-plan living area
- Fully equipped kitchen
- Breakfast bar with seating
- Dining table and chairs
- Tastefully furnished living room with flat-screen TV and comfortable sofas
- Fireplace

#### Home entertainment

• Flat-screen TVs in living area and all bedrooms

Grayton Beach 1 | Page 2 of 8