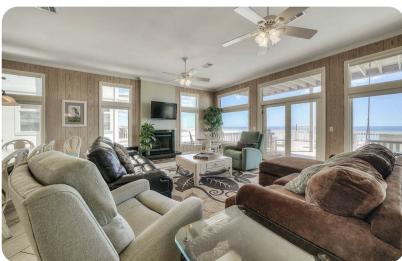

## Living area

- Open-plan living area
- Fully equipped kitchen
- Breakfast bar with seating
- Dining table and chairs
- Tastefully furnished living room with flat-screen TV and comfortable sofas
- Fireplace

#### Home entertainment

• Flat-screen TVs in living area and all bedrooms

Grayton Beach 1 | Page 2 of 8