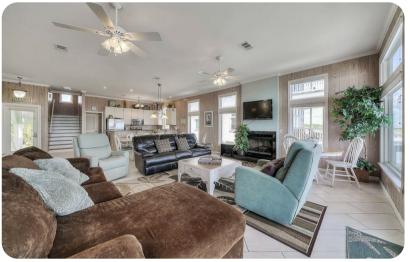

## Living area

- Open-plan living area
- Fully equipped kitchen
- Breakfast bar with seating
- Dining table and chairs
- Tastefully furnished living room with flat-screen TV and comfortable sofas
- Fireplace

#### Home entertainment

• Flat-screen TVs in living area and all bedrooms

Grayton Beach 1 | Page 2 of 8