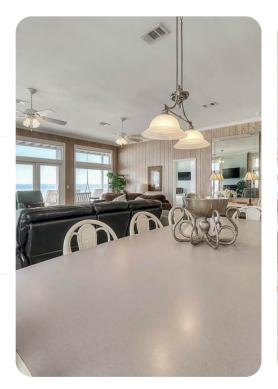

## Living area

- Open-plan living area
- Fully equipped kitchen
- Breakfast bar with seating
- Dining table and chairs
- Tastefully furnished living room with flat-screen TV and comfortable sofas
- Fireplace