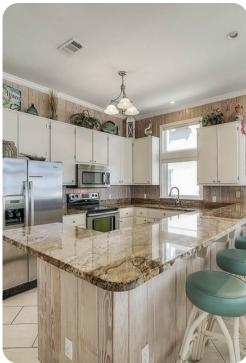

## Living area

- Open-plan living area
- Fully equipped kitchen
- Breakfast bar with seating
- Dining table and chairs
- Tastefully furnished living room with flat-screen TV and comfortable sofas
- Fireplace