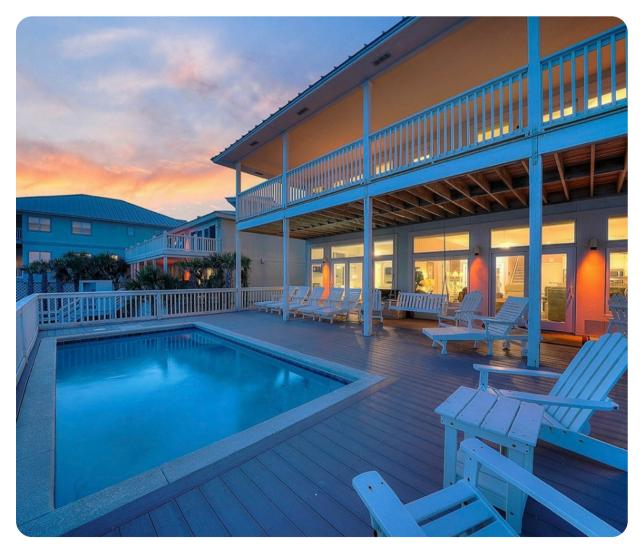

# **Grayton Beach 1**

딱 6 ╠ 6 ╬ 20 딒 3100 sq.ft

## **Key Features**

- 6 bedrooms
- 6 bathrooms
- Sleeps 20
- Private pool
- Large balcony

### Pool area

- Private pool
- Sunloungers
- Large balcony with sunloungers