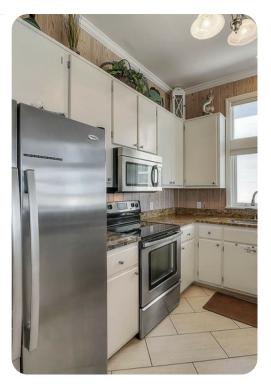

## Living area

- Open-plan living area
- Fully equipped kitchen
- Breakfast bar with seating
- Dining table and chairs
- Tastefully furnished living room with flat-screen TV and comfortable sofas
- Fireplace