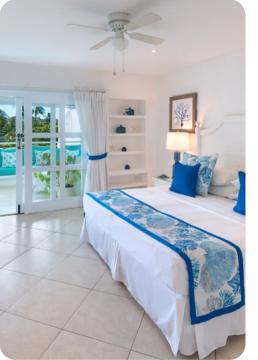

#### Bedrooms

• Bedroom 1 - King-size bed; en-suite bathroom includes double vanity, walk-in shower and bathtub. Access to terrace