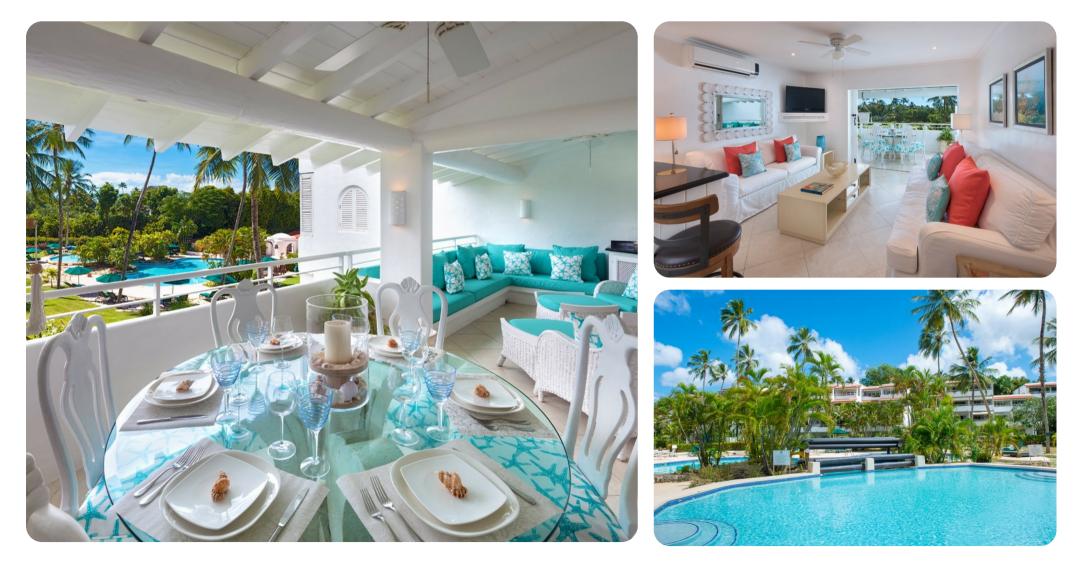

#### Key features

- 1 bedroom
- 1 bathroom
- Sleeps 2
- 3rd floor
- Elevator
- Private terrace
- Located near Glitter Bay Beach
- Access to resort amenities

## Living area

- Open-plan living area
- Fully equipped kitchen
- Tastefully furnished living room with flat-screen TV and comfortable sofas

## Outside area

• Private terrace with alfresco dining table, chairs and outdoor sofas

#### **Resort facilities**

- Communal pool
- Fitness center
- Tennis court
- Manicured gardens
- On-site restaurant/bar