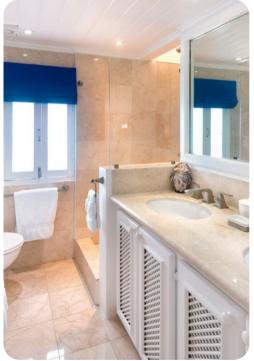

#### Bedrooms

• Bedroom 1 - King-size bed; en-suite bathroom includes double vanity, walk-in shower and bathtub. Access to terrace