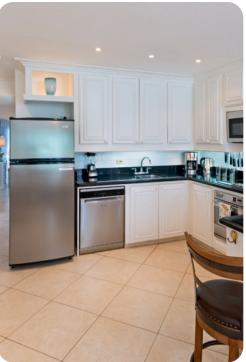

## Living area

- Open-plan living area
- Fully equipped kitchen
- Tastefully furnished living room with flat-screen TV and comfortable sofas