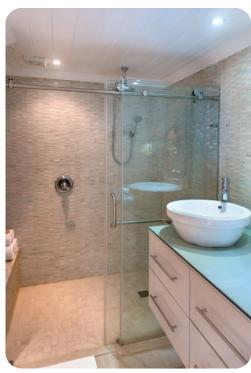

#### Bedrooms

- Bedroom 1 King-size bed; en-suite bathroom includes double vanity, walk-in shower and bathtub. Access to terrace
- Bedroom 2 King-size bed (can be converted to 2 twin beds on request); adjacent bathroom includes single vanity and walk-in shower