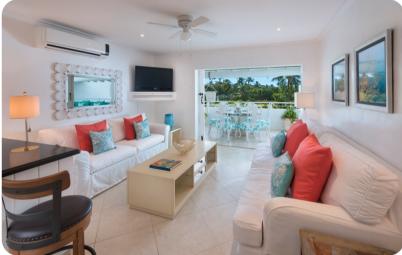

# Living area

- Open-plan living area
- Fully equipped kitchen
- Tastefully furnished living room with flat-screen TV and comfortable sofas