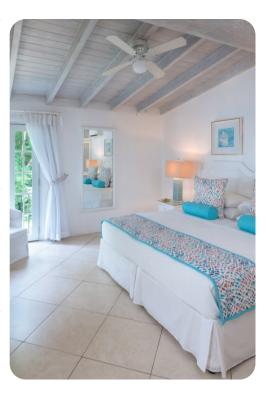

#### Bedrooms

- Bedroom 1 King-size bed; en-suite bathroom includes double vanity, walk-in shower and bathtub. Access to terrace
- Bedroom 2 King-size bed (can be converted to 2 twin beds on request); adjacent bathroom includes single vanity and walk-in shower