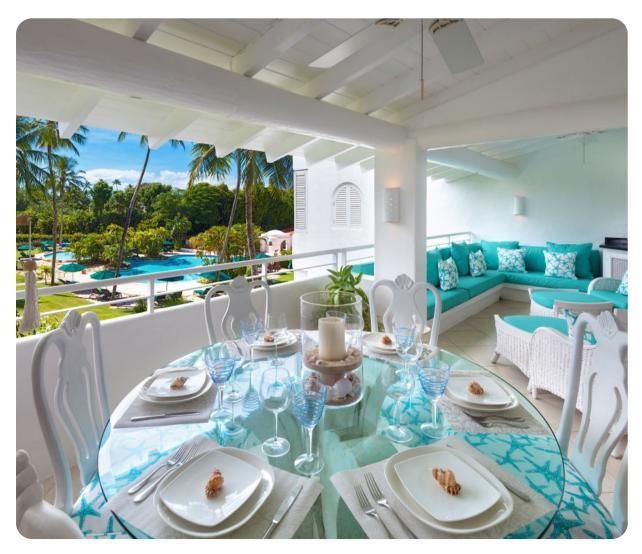

#### Outside area

• Private terrace with alfresco dining table, chairs and outdoor sofas