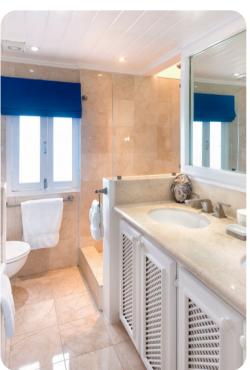

#### Bedrooms

- Bedroom 1 King-size bed; en-suite bathroom includes double vanity, walk-in shower and bathtub. Access to terrace
- Bedroom 2 King-size bed (can be converted to 2 twin beds on request); adjacent bathroom includes single vanity and walk-in shower