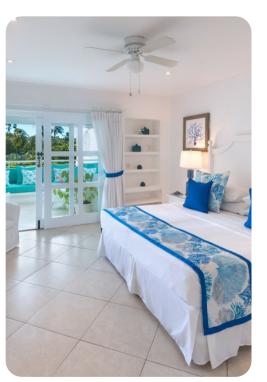

#### Bedrooms

- Bedroom 1 King-size bed; en-suite bathroom includes double vanity, walk-in shower and bathtub. Access to terrace
- Bedroom 2 King-size bed (can be converted to 2 twin beds on request); adjacent bathroom includes single vanity and walk-in shower