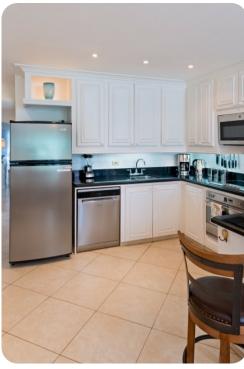

# Living area

- Open-plan living area
- Fully equipped kitchen
- Tastefully furnished living room with flat-screen TV and comfortable sofas