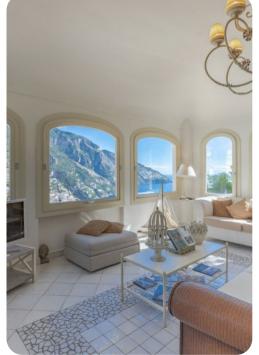

#### Living area

- Open-plan living area
- Fully equipped kitchen
- Breakfast bar with seating
- Dining table and chairs
- Formal living room with comfortable sofas
- Additional living room with flat-screen TV and sofas
- Indoor swimming pool and wellness centre

## Key features

- 6 bedrooms
- 6 bathrooms
- Sleeps 12
- Private indoor pool
- Private wellness centre
- Housekeeper
- Sea views
- Close to Piazza dei Mulini