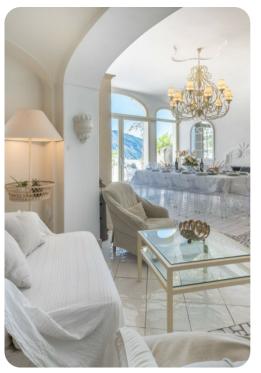

#### Living area

- Open-plan living area
- Fully equipped kitchen
- Breakfast bar with seating
- Dining table and chairs
- Formal living room with comfortable sofas
- Additional living room with flat-screen TV and sofas
- Indoor swimming pool and wellness centre