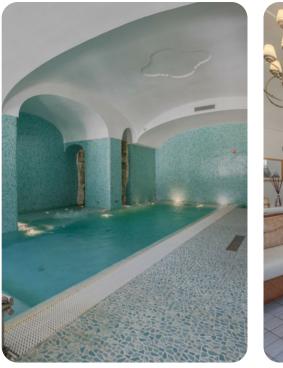

#### Living area

- Open-plan living area
- Fully equipped kitchen
- Breakfast bar with seating
- Dining table and chairs
- Formal living room with comfortable sofas
- Additional living room with flat-screen TV and sofas
- Indoor swimming pool and wellness centre

### Home entertainment

- Flat-screen TVs in living area, wellness centre and all bedrooms
- Indoor swimming pool with whirlpool section
- Wellness centre with Turkish bath and lounge area