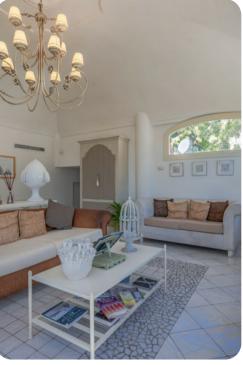

#### Living area

- Open-plan living area
- Fully equipped kitchen
- Breakfast bar with seating
- Dining table and chairs
- Formal living room with comfortable sofas
- Additional living room with flat-screen TV and sofas
- Indoor swimming pool and wellness centre