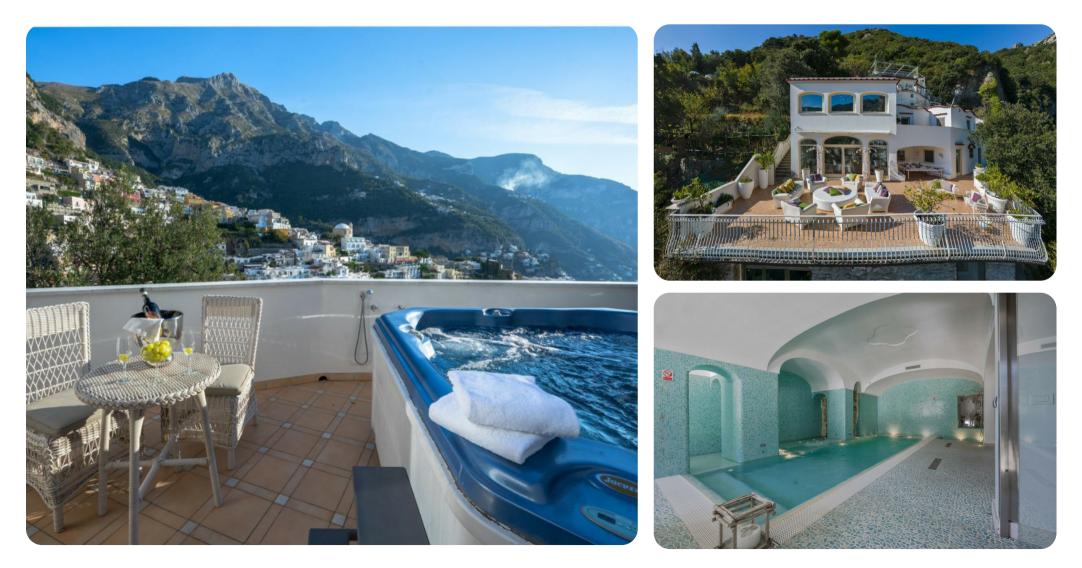

## Key features

- 6 bedrooms
- 6 bathrooms
- Sleeps 12
- Private indoor pool
- Private wellness centre
- Housekeeper
- Sea views
- Close to Piazza dei Mulini

# Outside area

- Veranda
- Sunloungers
- Terrace
- Alfresco dining area
- Outdoor lounge area
- Landscaped gardens

### Home entertainment

- Flat-screen TVs in living area, wellness centre and all bedrooms
- Indoor swimming pool with whirlpool section
- Wellness centre with Turkish bath and lounge area