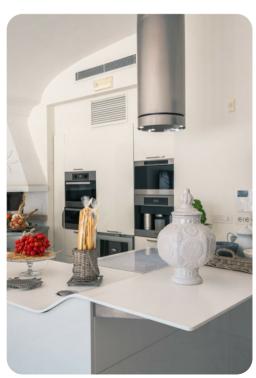

#### Living area

- Open-plan living area
- Fully equipped kitchen
- Breakfast bar with seating
- Dining table and chairs
- Formal living room with comfortable sofas
- Additional living room with flat-screen TV and sofas
- Indoor swimming pool and wellness centre