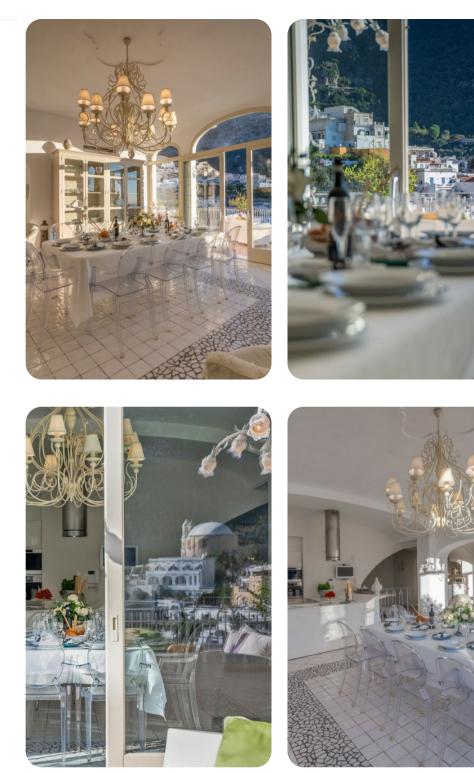

#### Living area

- Open-plan living area
- Fully equipped kitchen
- Breakfast bar with seating
- Dining table and chairs
- Formal living room with comfortable sofas
- Additional living room with flat-screen TV and sofas
- Indoor swimming pool and wellness centre

# Outside area

- Veranda
- Sunloungers
- Terrace
- Alfresco dining area
- Outdoor lounge area
- Landscaped gardens