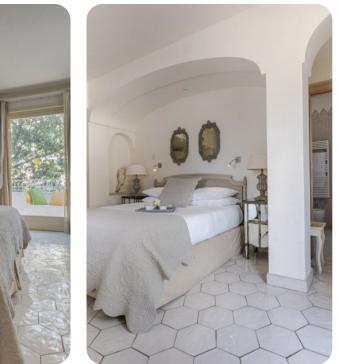

#### Bedrooms

- Bedroom 1 King-size bed; en-suite bathroom
- Bedroom 2 King-size bed; en-suite bathroom
- Bedroom 3 King-size bed; en-suite bathroom
- Bedroom 4 King-size bed; en-suite bathroom
- Bedroom 5 Queen-size bed; en-suite bathroom
- Bedroom 6 Queen-size bed; en-suite bathroom