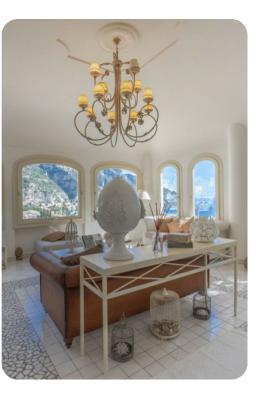

#### Living area

- Open-plan living area
- Fully equipped kitchen
- Breakfast bar with seating
- Dining table and chairs
- Formal living room with comfortable sofas
- Additional living room with flat-screen TV and sofas
- Indoor swimming pool and wellness centre