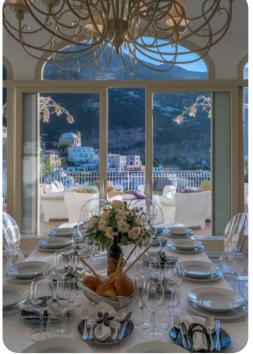

#### Living area

- Open-plan living area
- Fully equipped kitchen
- Breakfast bar with seating
- Dining table and chairs
- Formal living room with comfortable sofas
- Additional living room with flat-screen TV and sofas
- Indoor swimming pool and wellness centre

# Outside area

- Veranda
- Sunloungers
- Terrace
- Alfresco dining area
- Outdoor lounge area
- Landscaped gardens