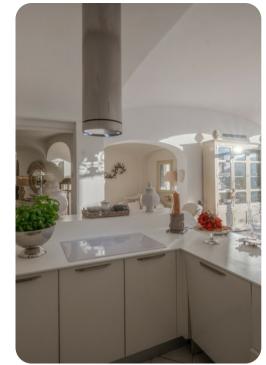

#### Living area

- Open-plan living area
- Fully equipped kitchen
- Breakfast bar with seating
- Dining table and chairs
- Formal living room with comfortable sofas
- Additional living room with flat-screen TV and sofas
- Indoor swimming pool and wellness centre