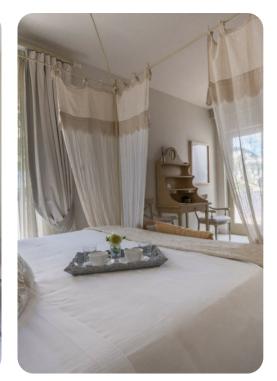

#### Bedrooms

- Bedroom 1 King-size bed; en-suite bathroom
- Bedroom 2 King-size bed; en-suite bathroom
- Bedroom 3 King-size bed; en-suite bathroom
- Bedroom 4 King-size bed; en-suite bathroom
- Bedroom 5 Queen-size bed; en-suite bathroom
- Bedroom 6 Queen-size bed; en-suite bathroom