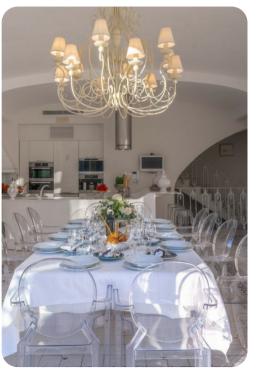

#### Living area

- Open-plan living area
- Fully equipped kitchen
- Breakfast bar with seating
- Dining table and chairs
- Formal living room with comfortable sofas
- Additional living room with flat-screen TV and sofas
- Indoor swimming pool and wellness centre