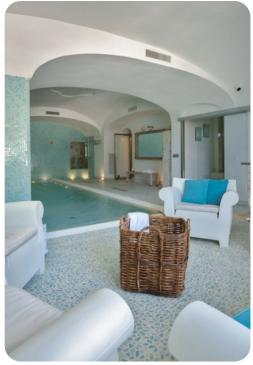

## Key features

- 6 bedrooms
- 6 bathrooms
- Sleeps 12
- Private indoor pool
- Private wellness centre
- Housekeeper
- Sea views
- Close to Piazza dei Mulini

#### Living area

- Open-plan living area
- Fully equipped kitchen
- Breakfast bar with seating
- Dining table and chairs
- Formal living room with comfortable sofas
- Additional living room with flat-screen TV and sofas
- Indoor swimming pool and wellness centre

### Home entertainment

- Flat-screen TVs in living area, wellness centre and all bedrooms
- Indoor swimming pool with whirlpool section
- Wellness centre with Turkish bath and lounge area