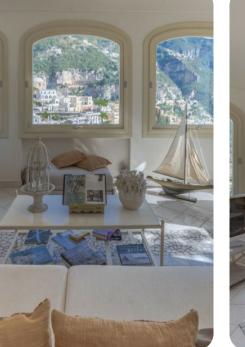

#### Living area

- Open-plan living area
- Fully equipped kitchen
- Breakfast bar with seating
- Dining table and chairs
- Formal living room with comfortable sofas
- Additional living room with flat-screen TV and sofas
- Indoor swimming pool and wellness centre