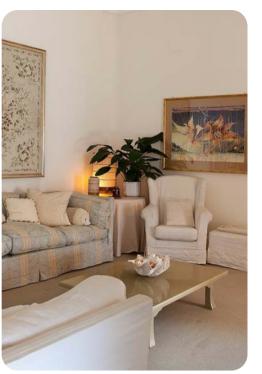

#### Living area

- Open-plan living area
- Fully equipped kitchen
- Additional kitchen in top floor apartment
- Dining table and chairs
- Tastefully furnished living room with flat-screen TV and comfortable sofas
- Additional living room with flat-screen TV and sofas in top floor apartment