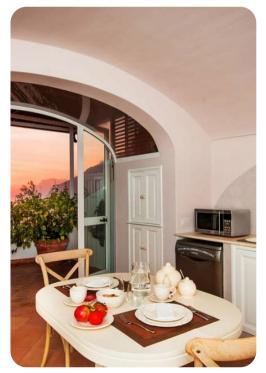

#### Living area

- Open-plan living area
- Fully equipped kitchen
- Additional kitchen in top floor apartment
- Dining table and chairs
- Tastefully furnished living room with flat-screen TV and comfortable sofas
- Additional living room with flat-screen TV and sofas in top floor apartment

# Outside area

- Balconies
- Sunloungers
- Terrace
- Minibar
- Alfresco dining area
- Outdoor lounge area
- Landscaped gardens
- Private sea level deck with diving and boat landing platform for water taxi (day & night), and/or boat rental.