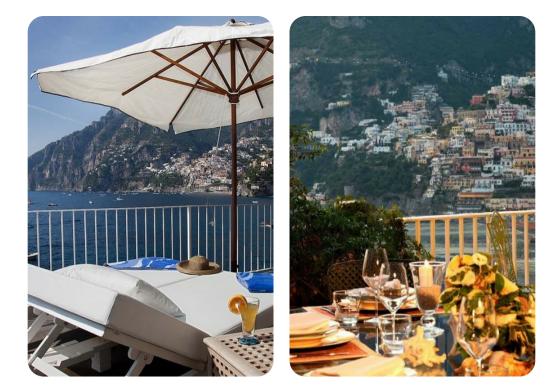

## Key features

- 5 bedrooms
- 5 bathrooms
- Sleeps 10
- Housekeeper and cook
- Private dock
- Direct water access
- Sea views
- Close to Positano beach

Bedrooms

# Outside area

- Balconies
- Sunloungers
- Terrace
- Minibar
- Alfresco dining area
- Outdoor lounge area
- Landscaped gardens
- Private sea level deck with diving and boat landing platform for water taxi (day & night), and/or boat rental.