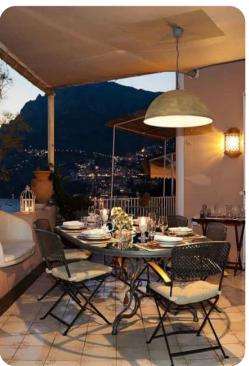

# Outside area

- Balconies
- Sunloungers
- Terrace
- Minibar
- Alfresco dining area
- Outdoor lounge area
- Landscaped gardens
- Private sea level deck with diving and boat landing platform for water taxi (day & night), and/or boat rental.