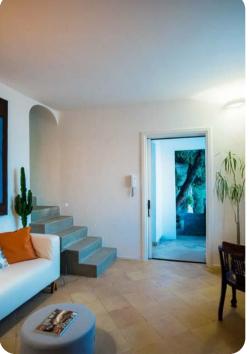

#### Living area

- Open-plan living area
- Fully equipped kitchen
- Additional kitchen in top floor apartment
- Dining table and chairs
- Tastefully furnished living room with flat-screen TV and comfortable sofas
- Additional living room with flat-screen TV and sofas in top floor apartment