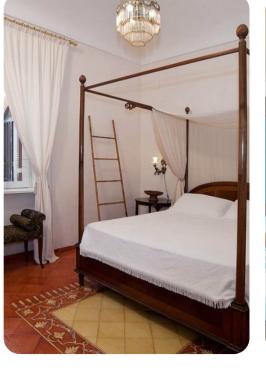

### Lower floor

• Bedroom 1 - Queen-size bed; en-suite bathroom. Access to private balcony.

## Upper floor

- Bedroom 2 King-size bed; en-suite bathroom. Access to private terrace.
- Bedroom 3 Queen-size bed; en-suite bathroom. Access to private terrace.
- Bedroom 4 Queen-size bed; en-suite bathroom

Top floor apartment

• Bedroom 5 - Queen-size bed; en-suite bathroom. Access to private balcony.