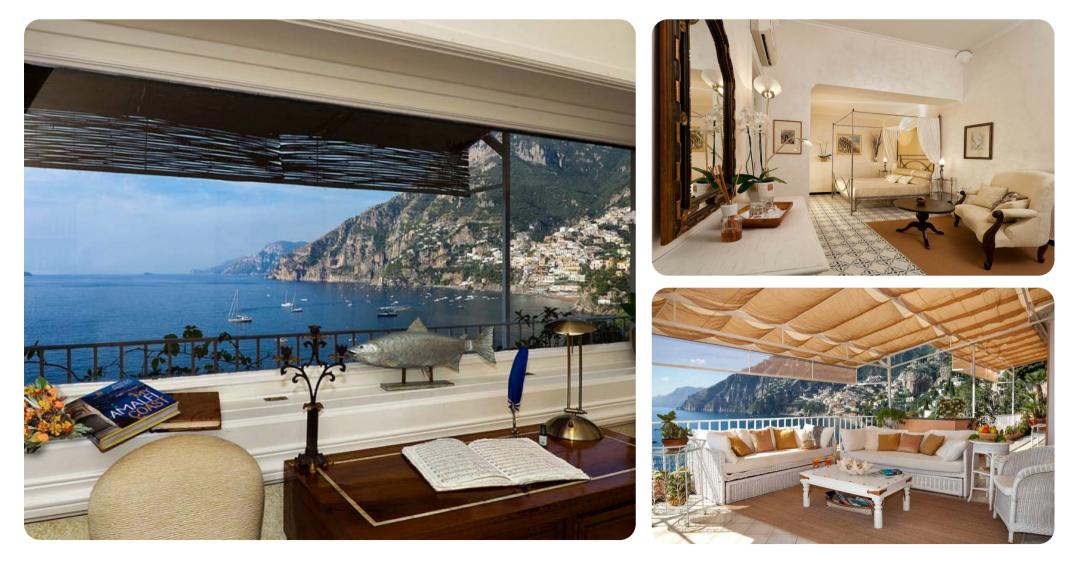

## Key features

- 5 bedrooms
- 5 bathrooms
- Sleeps 10
- Housekeeper and cook
- Private dock
- Direct water access
- Sea views
- Close to Positano beach

Bedrooms

#### Living area

- Open-plan living area
- Fully equipped kitchen
- Additional kitchen in top floor apartment
- Dining table and chairs
- Tastefully furnished living room with flat-screen TV and comfortable sofas
- Additional living room with flat-screen TV and sofas in top floor apartment

# Outside area

- Balconies
- Sunloungers
- Terrace
- Minibar
- Alfresco dining area
- Outdoor lounge area
- Landscaped gardens
- Private sea level deck with diving and boat landing platform for water taxi (day & night), and/or boat rental.