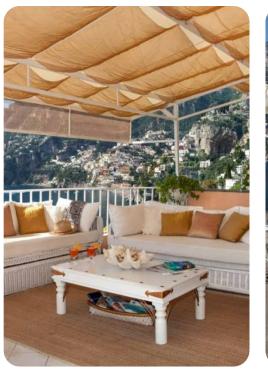

# Outside area

- Balconies
- Sunloungers
- Terrace
- Minibar
- Alfresco dining area
- Outdoor lounge area
- Landscaped gardens
- Private sea level deck with diving and boat landing platform for water taxi (day & night), and/or boat rental.