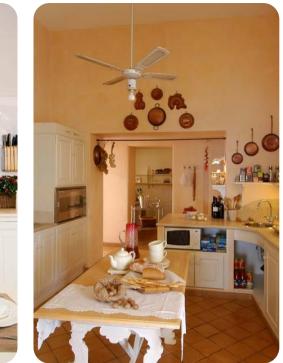

#### Living area

- Open-plan living area
- Fully equipped kitchen
- Additional kitchen in top floor apartment
- Dining table and chairs
- Tastefully furnished living room with flat-screen TV and comfortable sofas
- Additional living room with flat-screen TV and sofas in top floor apartment