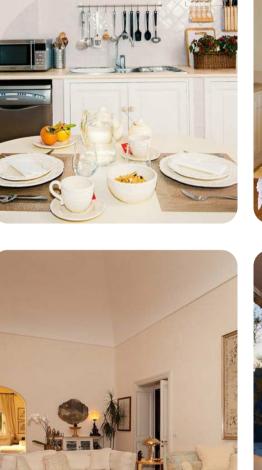

## Key features

- 5 bedrooms
- 5 bathrooms
- Sleeps 10
- Housekeeper and cook
- Private dock
- Direct water access
- Sea views
- Close to Positano beach

Bedrooms

#### Living area

- Open-plan living area
- Fully equipped kitchen
- Additional kitchen in top floor apartment
- Dining table and chairs
- Tastefully furnished living room with flat-screen TV and comfortable sofas
- Additional living room with flat-screen TV and sofas in top floor apartment