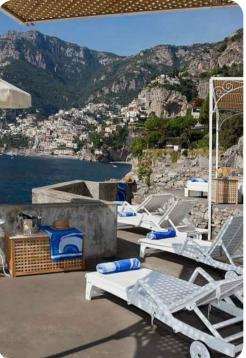

# Outside area

- Balconies
- Sunloungers
- Terrace
- Minibar
- Alfresco dining area
- Outdoor lounge area
- Landscaped gardens
- Private sea level deck with diving and boat landing platform for water taxi (day & night), and/or boat rental.