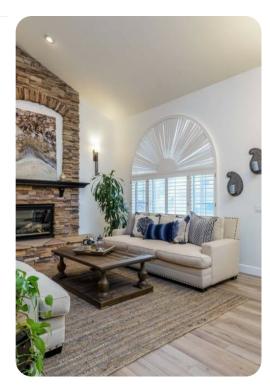

## Living area

- Open-plan living area
- Fully equipped kitchen
- Breakfast bar with seating
- Dining table and chairs
- Tastefully furnished living room with flat-screen TV and comfortable sofas