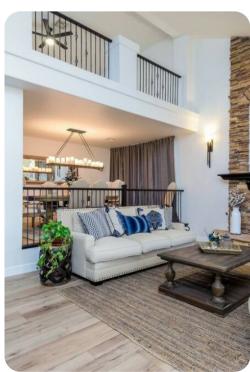

## Living area

- Open-plan living area
- Fully equipped kitchen
- Breakfast bar with seating
- Dining table and chairs
- Tastefully furnished living room with flat-screen TV and comfortable sofas