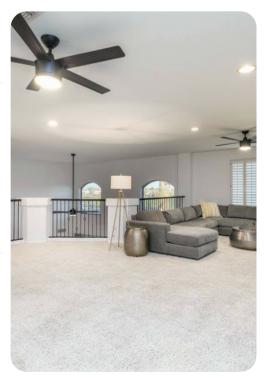

## Living area

- Open-plan living area
- Fully equipped kitchen
- Breakfast bar with seating
- Dining table and chairs
- Tastefully furnished living room with flat-screen TV and comfortable sofas