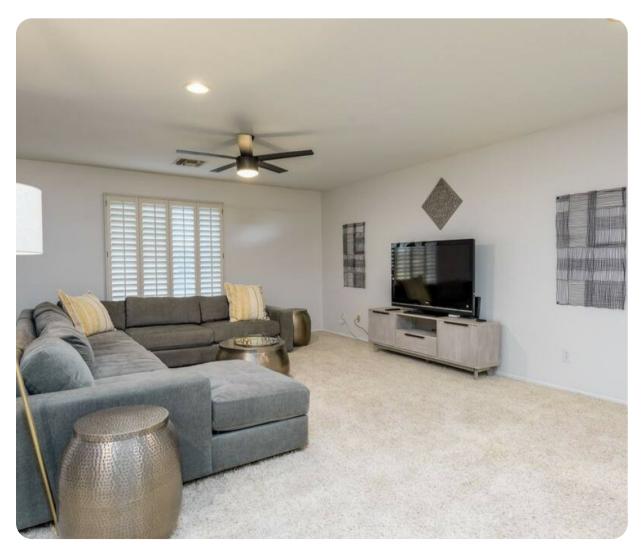

## Living area

- Open-plan living area
- Fully equipped kitchen
- Breakfast bar with seating
- Dining table and chairs
- Tastefully furnished living room with flat-screen TV and comfortable sofas

#### Home entertainment

• Flat-screen TVs in living area and all bedrooms

Gilbert 4 | Page 2 of 8