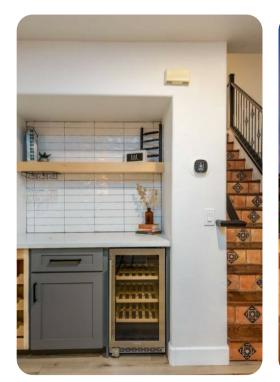

## Living area

- Open-plan living area
- Fully equipped kitchen
- Breakfast bar with seating
- Dining table and chairs
- Tastefully furnished living room with flat-screen TV and comfortable sofas