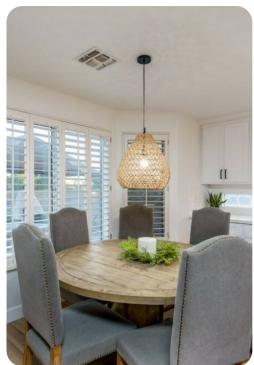

## Living area

- Open-plan living area
- Fully equipped kitchen
- Breakfast bar with seating
- Dining table and chairs
- Tastefully furnished living room with flat-screen TV and comfortable sofas