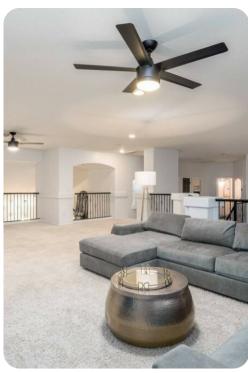

## Living area

- Open-plan living area
- Fully equipped kitchen
- Breakfast bar with seating
- Dining table and chairs
- Tastefully furnished living room with flat-screen TV and comfortable sofas