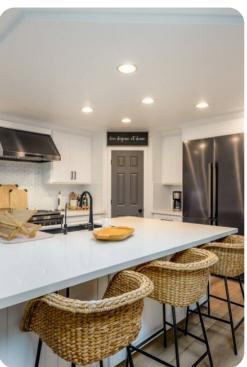

## Living area

- Open-plan living area
- Fully equipped kitchen
- Breakfast bar with seating
- Dining table and chairs
- Tastefully furnished living room with flat-screen TV and comfortable sofas