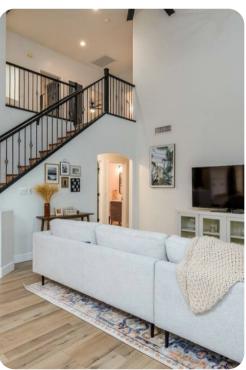

## Living area

- Open-plan living area
- Fully equipped kitchen
- Breakfast bar with seating
- Dining table and chairs
- Tastefully furnished living room with flat-screen TV and comfortable sofas

#### Home entertainment

• Flat-screen TVs in living area and all bedrooms

Gilbert 4 | Page 2 of 8