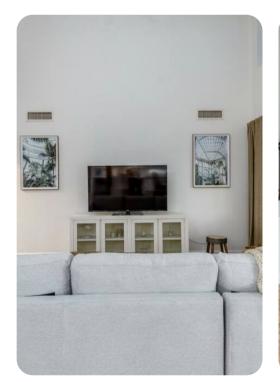

## Living area

- Open-plan living area
- Fully equipped kitchen
- Breakfast bar with seating
- Dining table and chairs
- Tastefully furnished living room with flat-screen TV and comfortable sofas

#### Home entertainment

• Flat-screen TVs in living area and all bedrooms

Gilbert 4 | Page 2 of 8