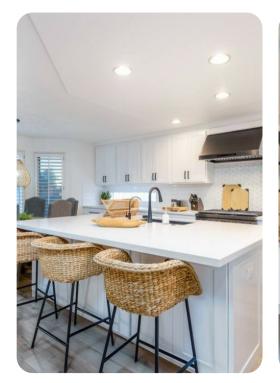

## Living area

- Open-plan living area
- Fully equipped kitchen
- Breakfast bar with seating
- Dining table and chairs
- Tastefully furnished living room with flat-screen TV and comfortable sofas