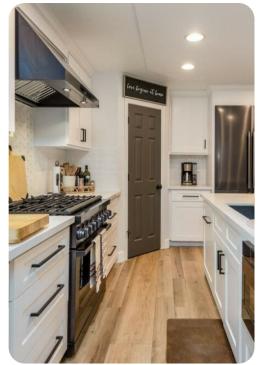

## Living area

- Open-plan living area
- Fully equipped kitchen
- Breakfast bar with seating
- Dining table and chairs
- Tastefully furnished living room with flat-screen TV and comfortable sofas