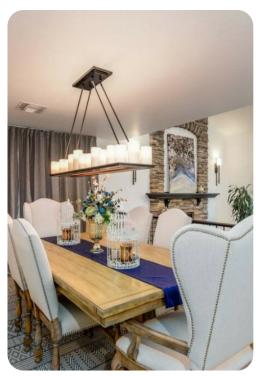

## Living area

- Open-plan living area
- Fully equipped kitchen
- Breakfast bar with seating
- Dining table and chairs
- Tastefully furnished living room with flat-screen TV and comfortable sofas