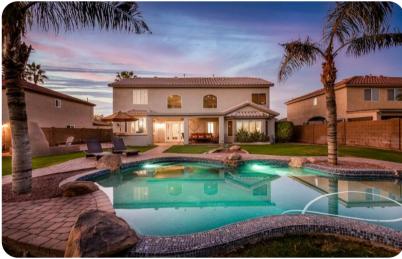

## Pool area

- Private pool
- Sunloungers
- Covered lanai with lounge seating
- Pizza oven
- Outdoor kitchen