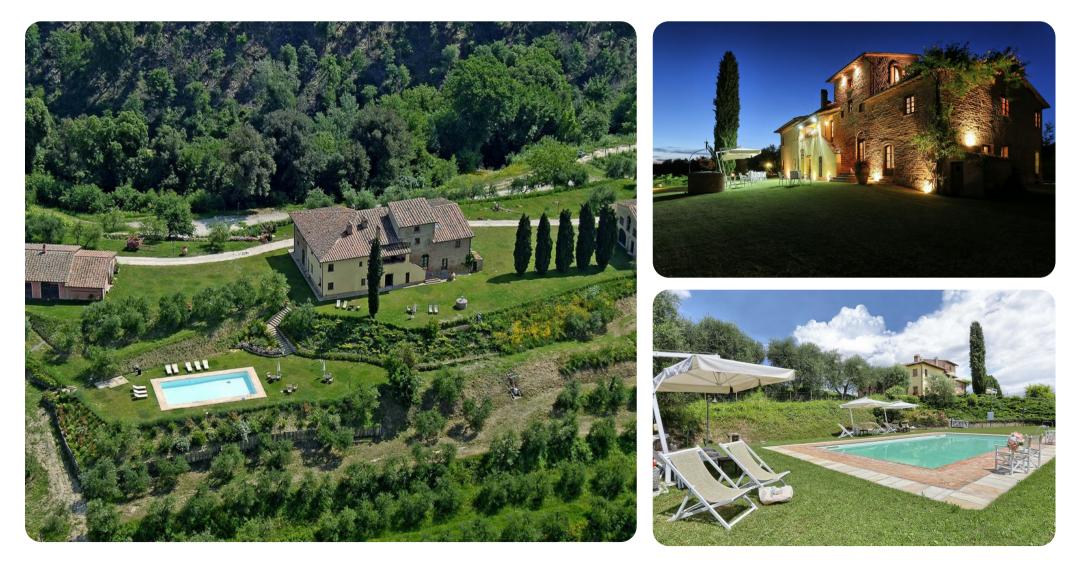

# **Key Features**

- 8 bedrooms
- 10 bathrooms
- Sleeps 14
- Private pool
- Landscaped garden

#### Outdoor area

- Private pool
- Sun beds
- BBQ
- Dining area
- Wood oven and BBQ
- Table with chairs