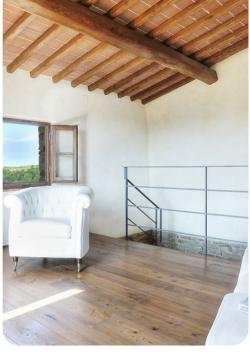

# Home Layout

#### First Floor

- Sitting room
- TV room
- Bedroom Double bed, en-suite bathroom with shower
- Bedroom Double bed
- Bedroom Double bed
- Additional bed available: Sofa bed