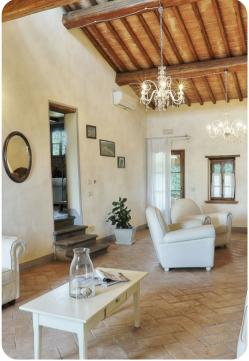

# Ground Floor

- Sitting room
- Equipped kitchen
- Dining room
- Bedroom Double bed, bathroom with tub
- Bedroom Double bed

#### First Floor

- Sitting room
- TV room
- Bedroom Double bed, en-suite bathroom with shower
- Bedroom Double bed
- Bedroom Double bed
- Additional bed available: Sofa bed