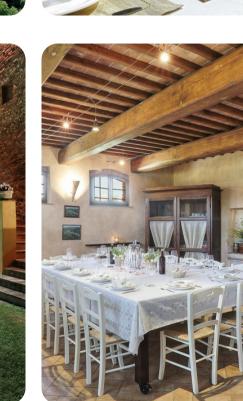

# Ground Floor

- Sitting room
- Equipped kitchen
- Dining room
- Bedroom Double bed, bathroom with tub
- Bedroom Double bed