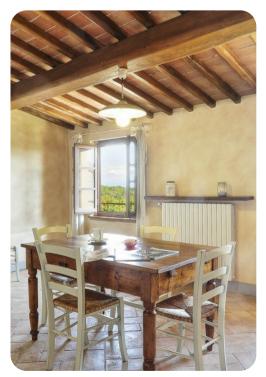

# Home Layout

# Ground Floor

- Sitting room
- Equipped kitchen
- Dining room
- Bedroom Double bed, bathroom with tub
- Bedroom Double bed