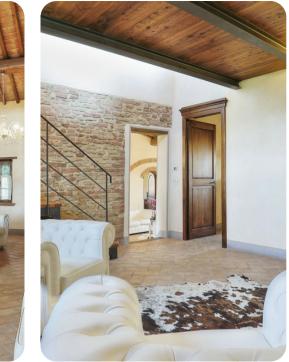

#### First Floor

- Sitting room
- TV room
- Bedroom Double bed, en-suite bathroom with shower
- Bedroom Double bed
- Bedroom Double bed
- Additional bed available: Sofa bed