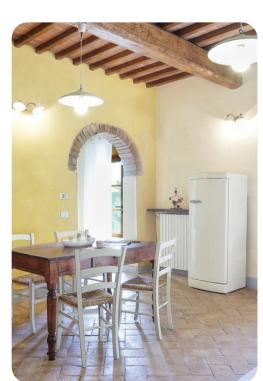

# Home Layout

# Ground Floor

- Sitting room
- Equipped kitchen
- Dining room
- Bedroom Double bed, bathroom with tub
- Bedroom Double bed