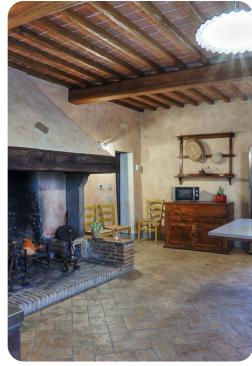

# Ground Floor

- Sitting room
- Equipped kitchen
- Dining room
- Bedroom Double bed, bathroom with tub
- Bedroom Double bed