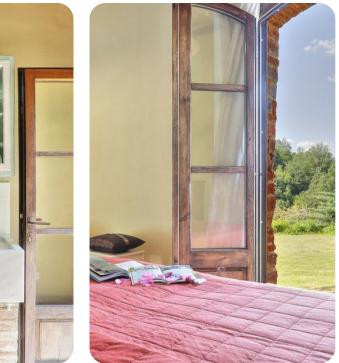

# Home Layout

#### First Floor

- Sitting room
- TV room
- Bedroom Double bed, en-suite bathroom with shower
- Bedroom Double bed
- Bedroom Double bed
- Additional bed available: Sofa bed

#### Annex

- Living room
- Bedroom Double bed
- Bedroom Twin bed
- Bedroom Queen-size bed, en-suite bathroom