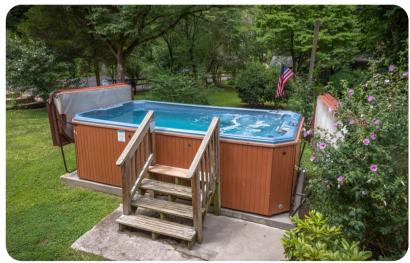

#### Key features

- 2 bedrooms
- 2 bathrooms
- Sleeps 8
- Private backyard
- Private balcony
- Hot tub
- BBQ