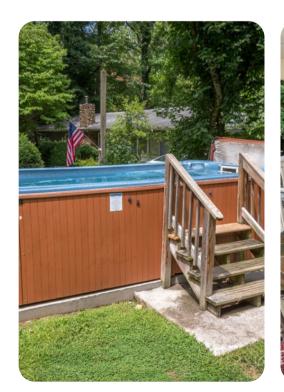

#### Key features

- 2 bedrooms
- 2 bathrooms
- Sleeps 8
- Private backyard
- Private balcony
- Hot tub
- BBQ