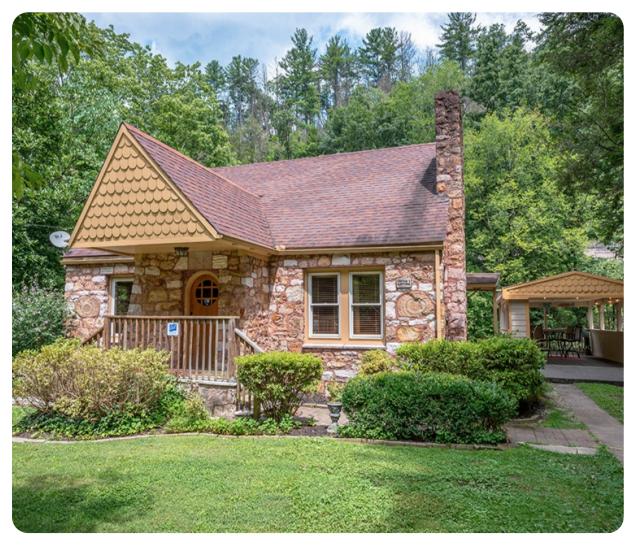

Gatlinburg

# Gatlinburg 9

שׁחַ 2 ב מָּלֶ 3 מָּלֶ 8 בּּן 1200 sq.ft

#### Key features

- 2 bedrooms
- 2 bathrooms
- Sleeps 8
- Private backyard
- Private balcony
- Hot tub
- BBQ