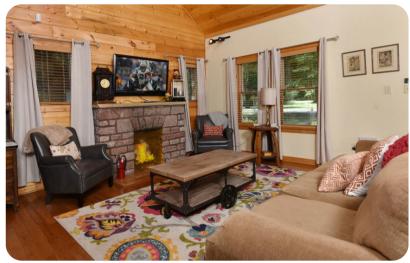

### Living area

- Open-plan living area
- Fully equipped kitchen
- Dining table and chairs
- Tastefully furnished living room with flat-screen TV and comfortable sofas
- Private balcony includes a set of dining table and chairs

#### Home entertainment

- Flat-screen TVs in living area and all bedrooms
- Rec room includes pool table, comfortable seating and 2 twin-size beds

Gatlinburg 9 | Page 2 of 8