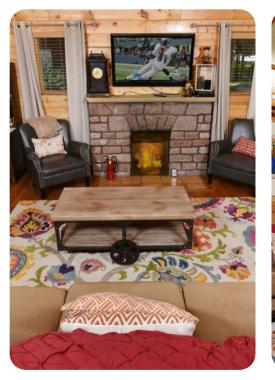

### Living area

- Open-plan living area
- Fully equipped kitchen
- Dining table and chairs
- Tastefully furnished living room with flat-screen TV and comfortable sofas
- Private balcony includes a set of dining table and chairs

#### Home entertainment

- Flat-screen TVs in living area and all bedrooms
- Rec room includes pool table, comfortable seating and 2 twin-size beds

Gatlinburg 9 | Page 2 of 8