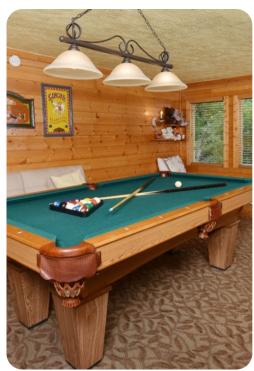

#### Home entertainment

- Flat-screen TVs in living area and all bedrooms
- Rec room includes pool table, comfortable seating and 2 twin-size beds

Gatlinburg 9 | Page 2 of 8