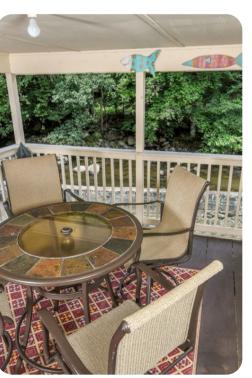

### Living area

- Open-plan living area
- Fully equipped kitchen
- Dining table and chairs
- Tastefully furnished living room with flat-screen TV and comfortable sofas
- Private balcony includes a set of dining table and chairs