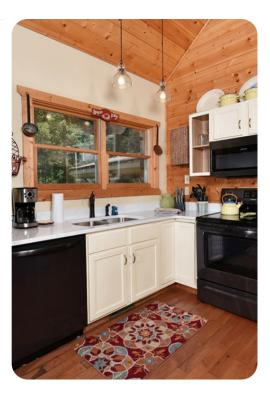

### Living area

- Open-plan living area
- Fully equipped kitchen
- Dining table and chairs
- Tastefully furnished living room with flat-screen TV and comfortable sofas
- Private balcony includes a set of dining table and chairs