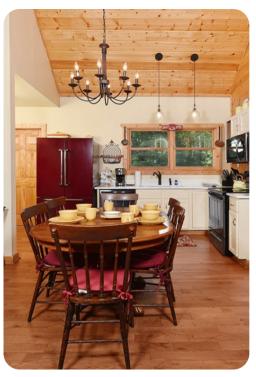

### Living area

- Open-plan living area
- Fully equipped kitchen
- Dining table and chairs
- Tastefully furnished living room with flat-screen TV and comfortable sofas
- Private balcony includes a set of dining table and chairs