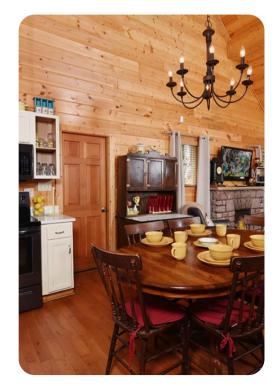

### Living area

- Open-plan living area
- Fully equipped kitchen
- Dining table and chairs
- Tastefully furnished living room with flat-screen TV and comfortable sofas
- Private balcony includes a set of dining table and chairs