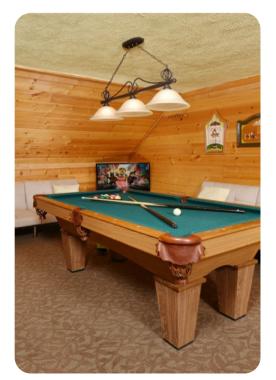

#### Home entertainment

- Flat-screen TVs in living area and all bedrooms
- Rec room includes pool table, comfortable seating and 2 twin-size beds

Gatlinburg 9 | Page 2 of 8