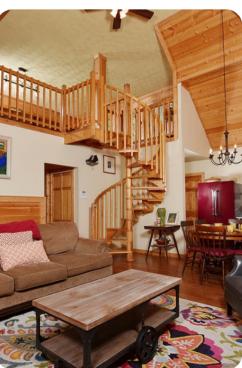

### Living area

- Open-plan living area
- Fully equipped kitchen
- Dining table and chairs
- Tastefully furnished living room with flat-screen TV and comfortable sofas
- Private balcony includes a set of dining table and chairs