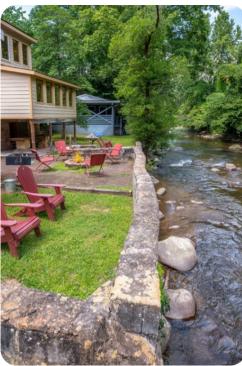

#### Key features

- 2 bedrooms
- 2 bathrooms
- Sleeps 8
- Private backyard
- Private balcony
- Hot tub
- BBQ

## General

- Air conditioning throughout
- Complimentary wifi
- Bedding and towels included
- Private parking
- Riverfront
- Pet friendly

Gatlinburg 9 | Page 3 of 8

Gatlinburg 9 | Page 4 of 8

Gatlinburg 9 | Page 5 of 8