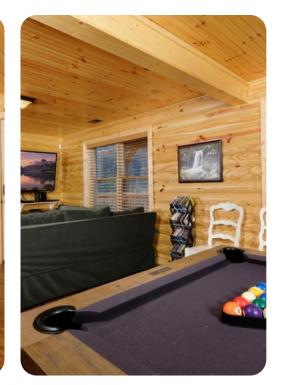

## Living Area

- Open-plan living area
- Tastefully furnished living room with fireplace, TV and comfortable sofas
- Fully equipped kitchen
- Dining area

Home entertainment

- Flat-screen TV in living room and bedrooms
- Game room with pool table, comfortable sofa and TV