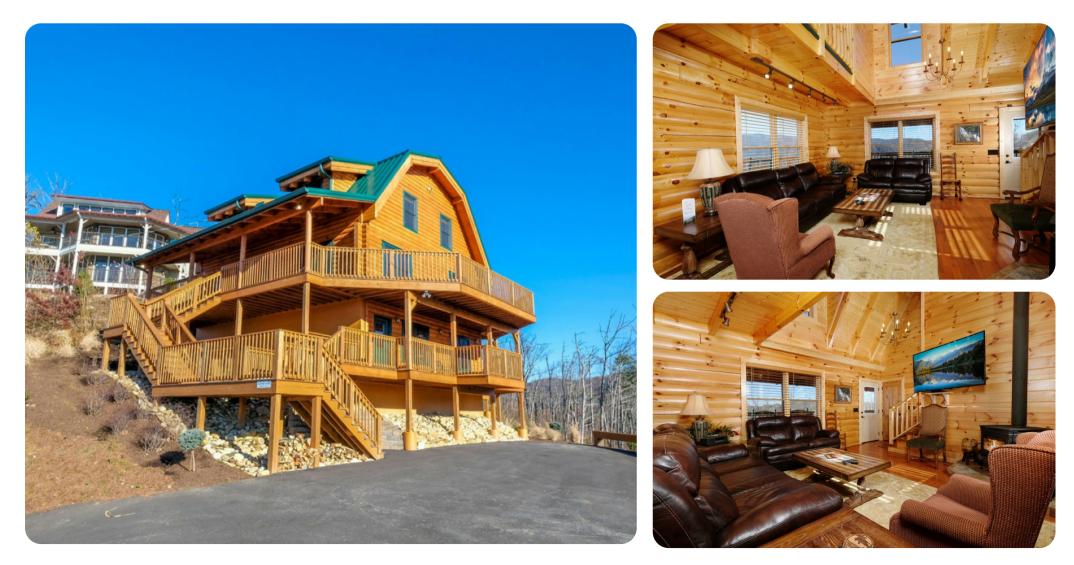

# © Gatlinburg 81

🗠 5 🚰 3 여용 10 🗄 3060 sq.ft

#### **Key Features**

- 5 bedrooms
- 3 bathrooms
- Sleeps 10
- Hot tub

## Living Area

- Open-plan living area
- Tastefully furnished living room with fireplace, TV and comfortable sofas
- Fully equipped kitchen
- Dining area

Home entertainment

- Flat-screen TV in living room and bedrooms
- Game room with pool table, comfortable sofa and TV

### Outdoor Area

- Multiple decks
- BBQ
- Hot tub