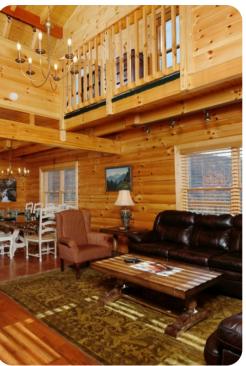

## Living Area

- Open-plan living area
- Tastefully furnished living room with fireplace, TV and comfortable sofas
- Fully equipped kitchen
- Dining area

Home entertainment

- Flat-screen TV in living room and bedrooms
- Game room with pool table, comfortable sofa and TV