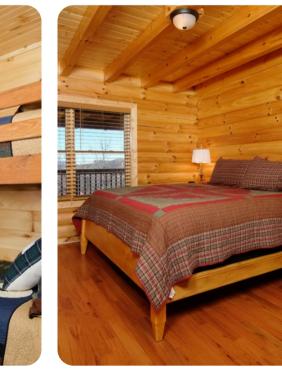

#### Bedrooms

- Bedroom 1 King-size bed
- Bedroom 2 Bunk bed (Twin/Twin)
- Bedroom 3 King-size bed
- Bedroom 4 Queen-size bed
- Bedroom 5 Queen-size bed