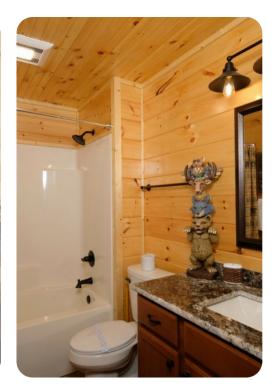

droom 2 Bunk bed (Twin/Twin)
- Bedroom 3 King-size bed
- Bedroom 4 Queen-size bed
- Bedroom 5 Queen-size bed

## Living Area

- Open-plan living area
- Tastefully furnished living room with fireplace, TV and comfortable sofas
- Fully equipped kitchen
- Dining area

Home entertainment

- Flat-screen TV in living room and bedrooms
- Game room with pool table, comfortable sofa and TV

### Outdoor Area

- Multiple decks
- BBQ
- Hot tub









## General

- Bedding and towels provided
- Heating
- Private parking
- Complimentary wifi
- Washer and dryer
- Iron and ironing board

# Places of Interest

- Alamo Steakhouse
- Ripley's Believe It or Not! Odditorium
- Great Smoky Arts & Crafts Community

















Gatlinburg 81 | Page 4 of 8

























Gatlinburg 81 | Page 7 of 8