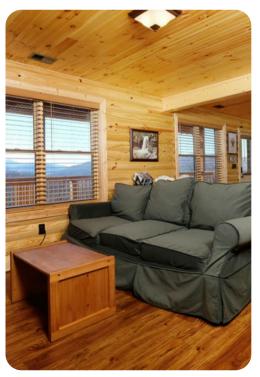

## Living Area

- Open-plan living area
- Tastefully furnished living room with fireplace, TV and comfortable sofas
- Fully equipped kitchen
- Dining area

Home entertainment

- Flat-screen TV in living room and bedrooms
- Game room with pool table, comfortable sofa and TV