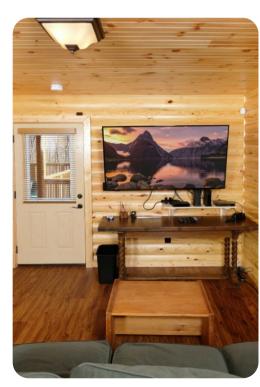

## Living Area

- Open-plan living area
- Tastefully furnished living room with fireplace, TV and comfortable sofas
- Fully equipped kitchen
- Dining area

Home entertainment

- Flat-screen TV in living room and bedrooms
- Game room with pool table, comfortable sofa and TV