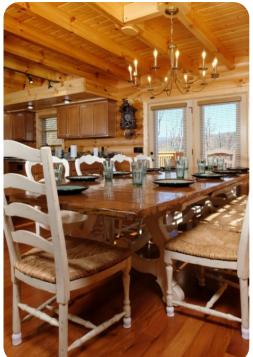

## Living Area

- Open-plan living area
- Tastefully furnished living room with fireplace, TV and comfortable sofas
- Fully equipped kitchen
- Dining area

Home entertainment

- Flat-screen TV in living room and bedrooms
- Game room with pool table, comfortable sofa and TV