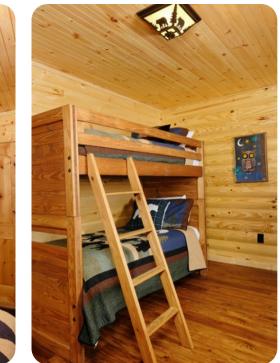

#### Bedrooms

- Bedroom 1 King-size bed
- Bedroom 2 Bunk bed (Twin/Twin)
- Bedroom 3 King-size bed
- Bedroom 4 Queen-size bed
- Bedroom 5 Queen-size bed