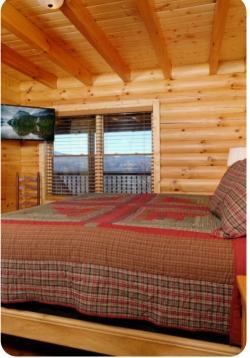

#### Bedrooms

- Bedroom 1 King-size bed
- Bedroom 2 Bunk bed (Twin/Twin)
- Bedroom 3 King-size bed
- Bedroom 4 Queen-size bed
- Bedroom 5 Queen-size bed