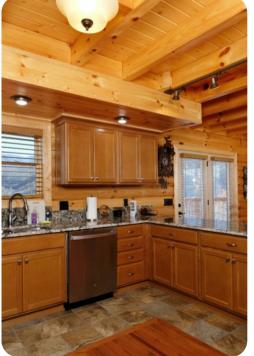

## Living Area

- Open-plan living area
- Tastefully furnished living room with fireplace, TV and comfortable sofas
- Fully equipped kitchen
- Dining area

Home entertainment

- Flat-screen TV in living room and bedrooms
- Game room with pool table, comfortable sofa and TV