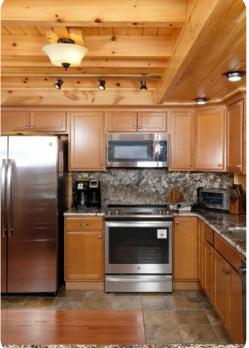

## Living Area

- Open-plan living area
- Tastefully furnished living room with fireplace, TV and comfortable sofas
- Fully equipped kitchen
- Dining area

Home entertainment

- Flat-screen TV in living room and bedrooms
- Game room with pool table, comfortable sofa and TV