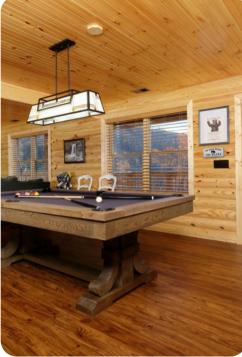

## Living Area

- Open-plan living area
- Tastefully furnished living room with fireplace, TV and comfortable sofas
- Fully equipped kitchen
- Dining area

Home entertainment

- Flat-screen TV in living room and bedrooms
- Game room with pool table, comfortable sofa and TV