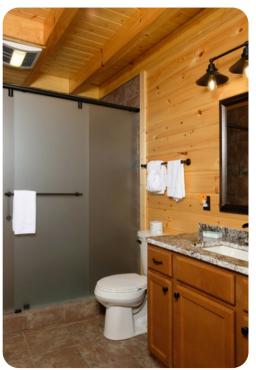

2 Bunk bed (Twin/Twin)
- Bedroom 3 King-size bed
- Bedroom 4 Queen-size bed
- Bedroom 5 Queen-size bed

## Living Area

- Open-plan living area
- Tastefully furnished living room with fireplace, TV and comfortable sofas
- Fully equipped kitchen
- Dining area

Home entertainment

- Flat-screen TV in living room and bedrooms
- Game room with pool table, comfortable sofa and TV

### Outdoor Area

- Multiple decks
- BBQ
- Hot tub









## General

- Bedding and towels provided
- Heating
- Private parking
- Complimentary wifi
- Washer and dryer
- Iron and ironing board

# Places of Interest

- Alamo Steakhouse
- Ripley's Believe It or Not! Odditorium
- Great Smoky Arts & Crafts Community

















Gatlinburg 81 | Page 4 of 8

























Gatlinburg 81 | Page 7 of 8