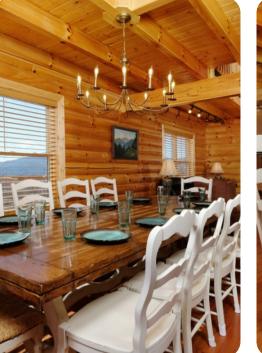

## Living Area

- Open-plan living area
- Tastefully furnished living room with fireplace, TV and comfortable sofas
- Fully equipped kitchen
- Dining area

Home entertainment

- Flat-screen TV in living room and bedrooms
- Game room with pool table, comfortable sofa and TV