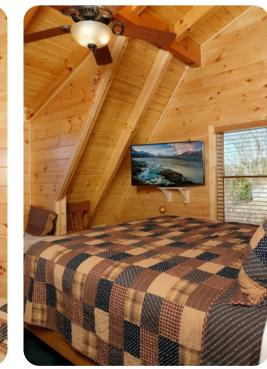

#### Bedrooms

- Bedroom 1 King-size bed
- Bedroom 2 Bunk bed (Twin/Twin)
- Bedroom 3 King-size bed
- Bedroom 4 Queen-size bed
- Bedroom 5 Queen-size bed

## Living Area

- Open-plan living area
- Tastefully furnished living room with fireplace, TV and comfortable sofas
- Fully equipped kitchen
- Dining area

Home entertainment

- Flat-screen TV in living room and bedrooms
- Game room with pool table, comfortable sofa and TV