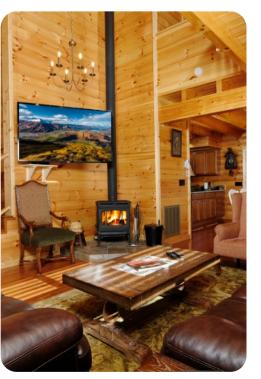

## Living Area

- Open-plan living area
- Tastefully furnished living room with fireplace, TV and comfortable sofas
- Fully equipped kitchen
- Dining area

Home entertainment

- Flat-screen TV in living room and bedrooms
- Game room with pool table, comfortable sofa and TV