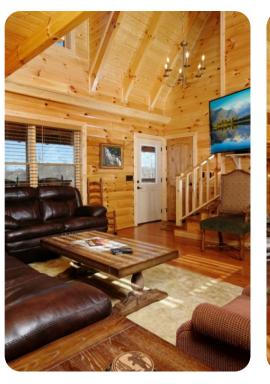

## Living Area

- Open-plan living area
- Tastefully furnished living room with fireplace, TV and comfortable sofas
- Fully equipped kitchen
- Dining area

Home entertainment

- Flat-screen TV in living room and bedrooms
- Game room with pool table, comfortable sofa and TV