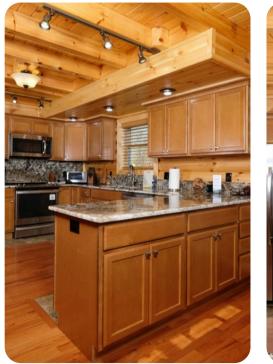

## Living Area

- Open-plan living area
- Tastefully furnished living room with fireplace, TV and comfortable sofas
- Fully equipped kitchen
- Dining area

Home entertainment

- Flat-screen TV in living room and bedrooms
- Game room with pool table, comfortable sofa and TV