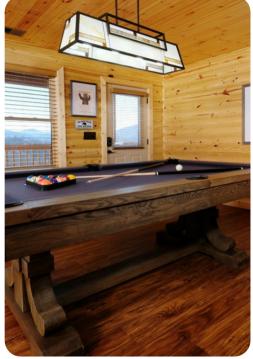

## Living Area

- Open-plan living area
- Tastefully furnished living room with fireplace, TV and comfortable sofas
- Fully equipped kitchen
- Dining area

Home entertainment

- Flat-screen TV in living room and bedrooms
- Game room with pool table, comfortable sofa and TV