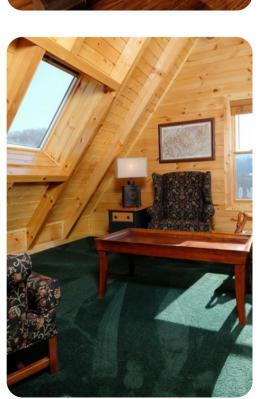

## Living Area

- Open-plan living area
- Tastefully furnished living room with fireplace, TV and comfortable sofas
- Fully equipped kitchen
- Dining area

Home entertainment

- Flat-screen TV in living room and bedrooms
- Game room with pool table, comfortable sofa and TV