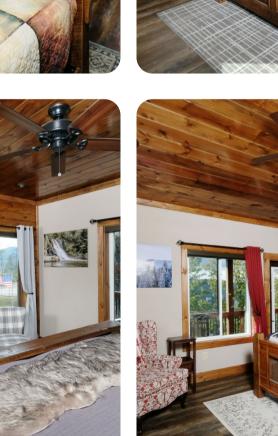

## Living Area

- Open-plan living area
- Tastefully furnished living room with fireplace, TV and comfortable sofas
- Fully equipped kitchen
- Breakfast bar with seating
- Dining area