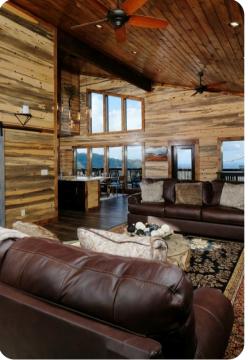

## Living Area

- Open-plan living area
- Tastefully furnished living room with fireplace, TV and comfortable sofas
- Fully equipped kitchen
- Breakfast bar with seating
- Dining area