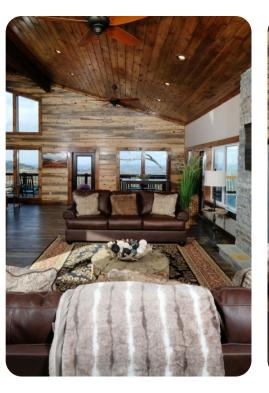

## Living Area

- Open-plan living area
- Tastefully furnished living room with fireplace, TV and comfortable sofas
- Fully equipped kitchen
- Breakfast bar with seating
- Dining area