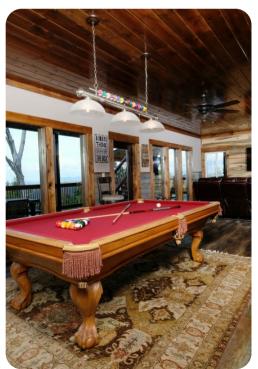

#### Home entertainment

- Home theater with flat-screen TV and cinema-style seating
- Game room with pool table, wet bar, comfortable sofas and TV