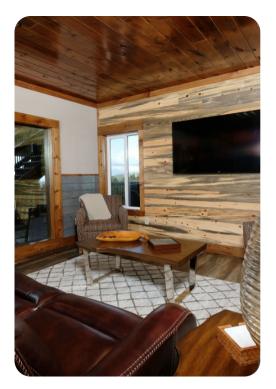

## Living Area

- Open-plan living area
- Tastefully furnished living room with fireplace, TV and comfortable sofas
- Fully equipped kitchen
- Breakfast bar with seating
- Dining area