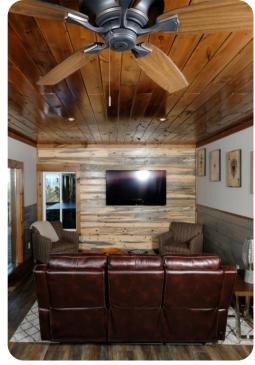

## Living Area

- Open-plan living area
- Tastefully furnished living room with fireplace, TV and comfortable sofas
- Fully equipped kitchen
- Breakfast bar with seating
- Dining area