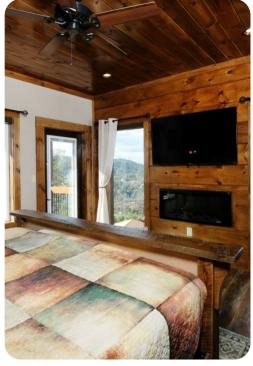

#### Bedrooms

- Bedroom 1 King-size bed
- Bedroom 2 King-size bed
- Bedroom 3 King-size bed
- Bedroom 4 King-size bed
- Bedroom 5 King-size bed
- Study room Queen-size bed