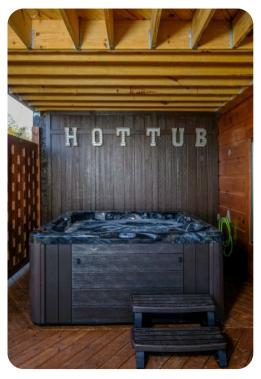

#### **Key Features**

- 5 bedrooms
- 5.5 bathrooms
- Sleeps 12
- Hot tub
- Home theater

## Outdoor Area

- Multiple decks
- Lounge area with fire place, comfortable seating and TV
- Alfresco dining
- BBQ
- Hot tub