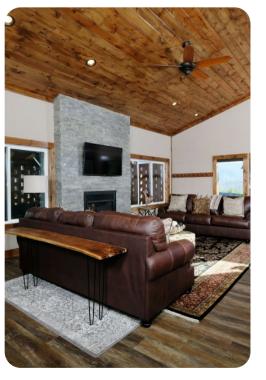

## Living Area

- Open-plan living area
- Tastefully furnished living room with fireplace, TV and comfortable sofas
- Fully equipped kitchen
- Breakfast bar with seating
- Dining area