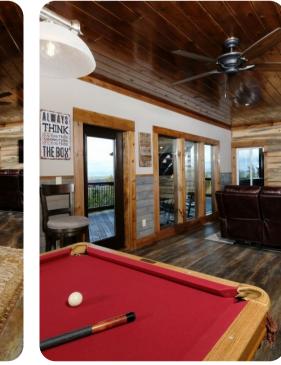

#### Home entertainment

- Home theater with flat-screen TV and cinema-style seating
- Game room with pool table, wet bar, comfortable sofas and TV