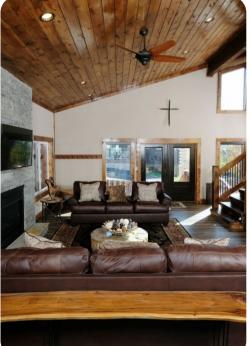

## Living Area

- Open-plan living area
- Tastefully furnished living room with fireplace, TV and comfortable sofas
- Fully equipped kitchen
- Breakfast bar with seating
- Dining area