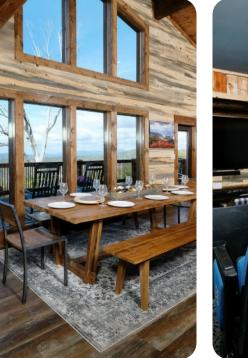

## Living Area

- Open-plan living area
- Tastefully furnished living room with fireplace, TV and comfortable sofas
- Fully equipped kitchen
- Breakfast bar with seating
- Dining area