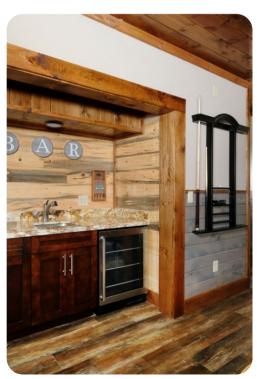

#### Home entertainment

- Home theater with flat-screen TV and cinema-style seating
- Game room with pool table, wet bar, comfortable sofas and TV