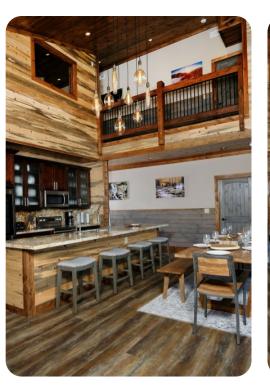

## Living Area

- Open-plan living area
- Tastefully furnished living room with fireplace, TV and comfortable sofas
- Fully equipped kitchen
- Breakfast bar with seating
- Dining area