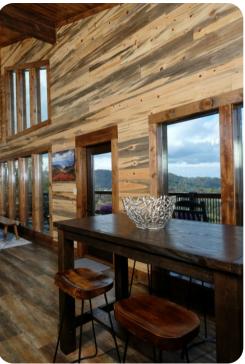

## Living Area

- Open-plan living area
- Tastefully furnished living room with fireplace, TV and comfortable sofas
- Fully equipped kitchen
- Breakfast bar with seating
- Dining area