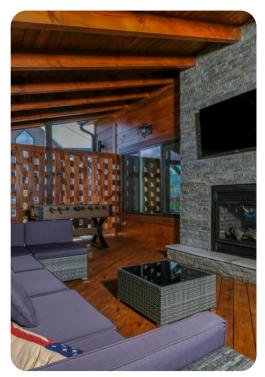

## Living Area

- Open-plan living area
- Tastefully furnished living room with fireplace, TV and comfortable sofas
- Fully equipped kitchen
- Breakfast bar with seating
- Dining area