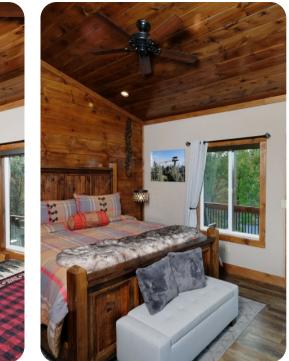

#### Bedrooms

- Bedroom 1 King-size bed
- Bedroom 2 King-size bed
- Bedroom 3 King-size bed
- Bedroom 4 King-size bed
- Bedroom 5 King-size bed
- Study room Queen-size bed

## Living Area

- Open-plan living area
- Tastefully furnished living room with fireplace, TV and comfortable sofas
- Fully equipped kitchen
- Breakfast bar with seating
- Dining area