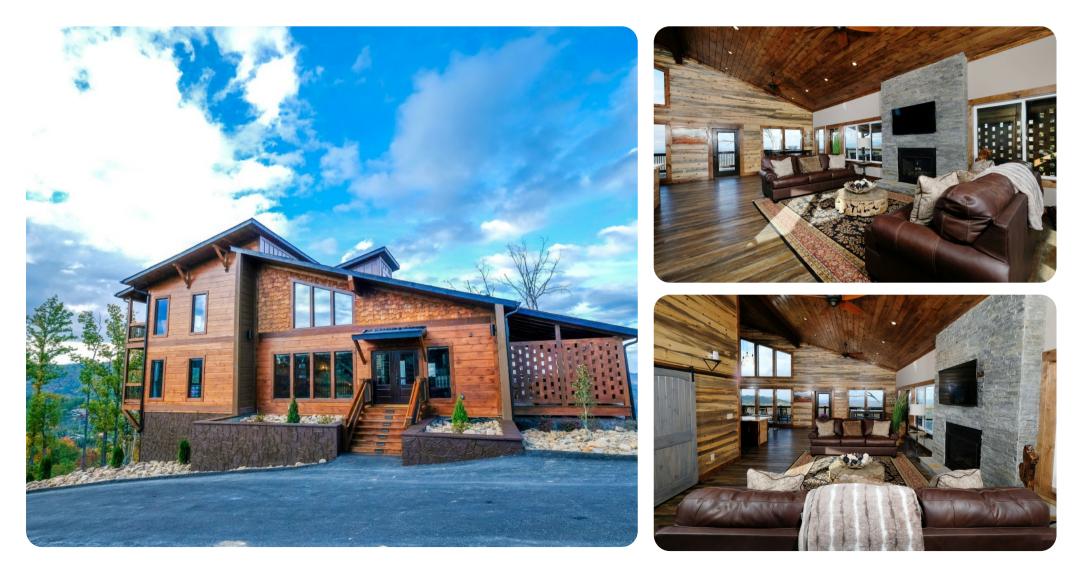

# © Gatlinburg 80

🗠 5 🗁 5.5 🖧 12 🔒 4344 sq.ft

## Living Area

- Open-plan living area
- Tastefully furnished living room with fireplace, TV and comfortable sofas
- Fully equipped kitchen
- Breakfast bar with seating
- Dining area