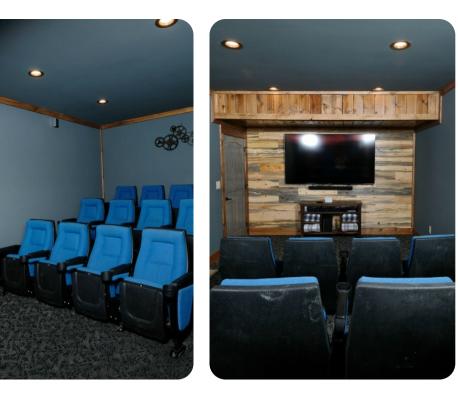

#### Home entertainment

- Home theater with flat-screen TV and cinema-style seating
- Game room with pool table, wet bar, comfortable sofas and TV