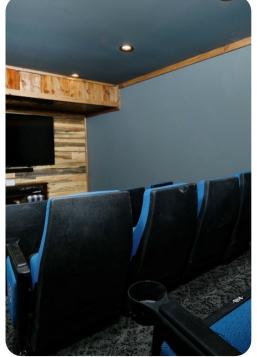

#### Home entertainment

- Home theater with flat-screen TV and cinema-style seating
- Game room with pool table, wet bar, comfortable sofas and TV