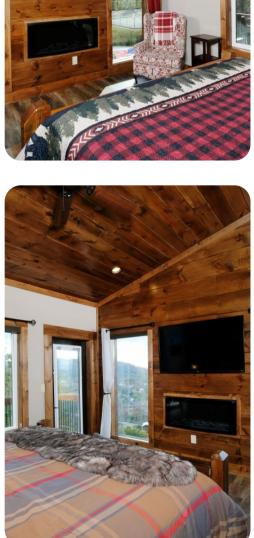

#### Bedrooms

- Bedroom 1 King-size bed
- Bedroom 2 King-size bed
- Bedroom 3 King-size bed
- Bedroom 4 King-size bed
- Bedroom 5 King-size bed
- Study room Queen-size bed