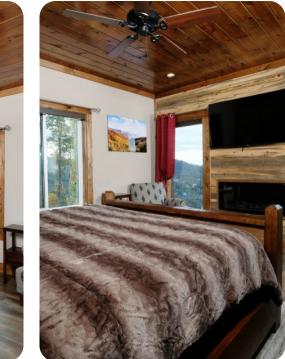

#### Bedrooms

- Bedroom 1 King-size bed
- Bedroom 2 King-size bed
- Bedroom 3 King-size bed
- Bedroom 4 King-size bed
- Bedroom 5 King-size bed
- Study room Queen-size bed