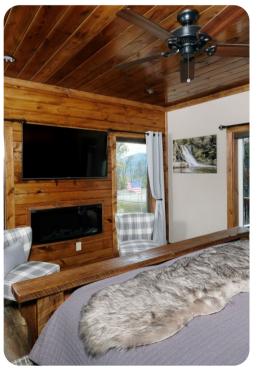

#### Bedrooms

- Bedroom 1 King-size bed
- Bedroom 2 King-size bed
- Bedroom 3 King-size bed
- Bedroom 4 King-size bed
- Bedroom 5 King-size bed
- Study room Queen-size bed