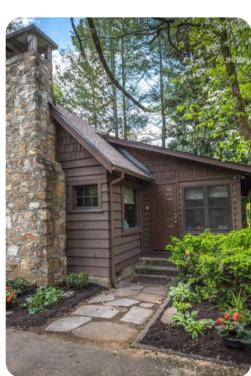

# © Gatlinburg 8

뜨니 🎦 1 🖧 2 🚠 900 sq.ft



#### Key features

- 1 bedrooms
- 1 bathrooms
- Sleeps 2
- Hot tub
- Riverfront
- BBQ

## Bedrooms

- Bedroom 1 King-size bed
- Living Area Day bed

## Living area

- Open-plan living area
- Fully equipped kitchen
- Dining table and chairs
- Tastefully furnished living room with flat-screen TV and comfortable sofas

## Home entertainment

• Flat-screen TVs in living area and king-size bedroom

## General

- Air conditioning throughout
- Complimentary wifi
- Bedding and towels included
- Private parking
- Pet friendly















Gatlinburg 8 | Page 3 of 7









Gatlinburg 8 | Page 4 of 7









Gatlinburg 8 | Page 5 of 7











minimum