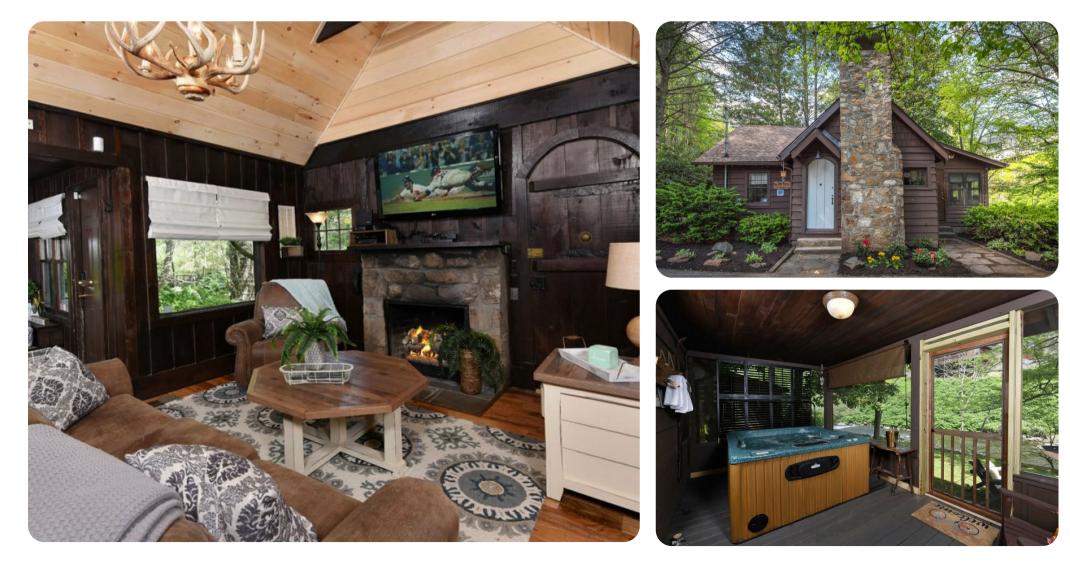

#### Key features

- 1 bedrooms
- 1 bathrooms
- Sleeps 2
- Hot tub
- Riverfront
- BBQ