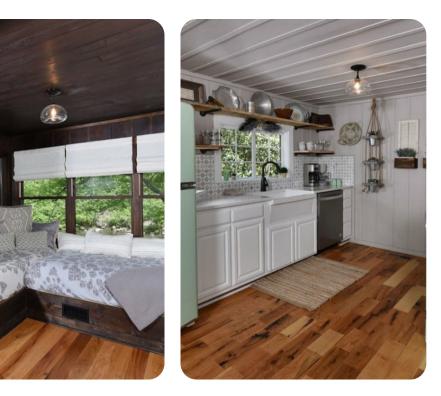

## Bedrooms

- Bedroom 1 King-size bed
- Living Area Day bed

## Living area

- Open-plan living area
- Fully equipped kitchen
- Dining table and chairs
- Tastefully furnished living room with flat-screen TV and comfortable sofas