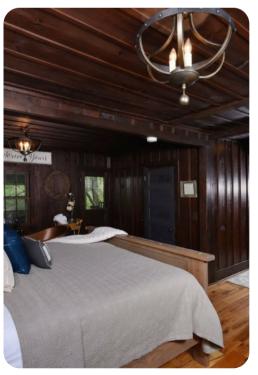

# © Gatlinburg 8

뜨니 🎦 1 🖧 2 🚠 900 sq.ft



#### Key features

- 1 bedrooms
- 1 bathrooms
- Sleeps 2
- Hot tub
- Riverfront
- BBQ

## Bedrooms

- Bedroom 1 King-size bed
- Living Area Day bed

## Living area

- Open-plan living area
- Fully equipped kitchen
- Dining table and chairs
- Tastefully furnished living room with flat-screen TV and comfortable sofas

## Home entertainment

• Flat-screen TVs in living area and king-size bedroom

## General

- Air conditioning throughout
- Complimentary wifi
- Bedding and towels included
- Private parking
- Pet friendly















Gatlinburg 8 | Page 3 of 7









Gatlinburg 8 | Page 4 of 7









Gatlinburg 8 | Page 5 of 7











minimum