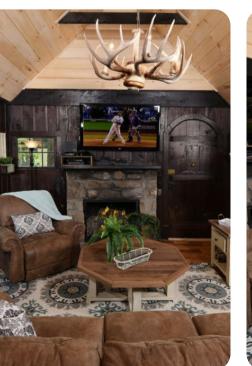

## Living area

- Open-plan living area
- Fully equipped kitchen
- Dining table and chairs
- Tastefully furnished living room with flat-screen TV and comfortable sofas