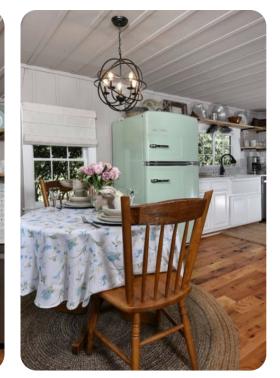

## Living area

- Open-plan living area
- Fully equipped kitchen
- Dining table and chairs
- Tastefully furnished living room with flat-screen TV and comfortable sofas