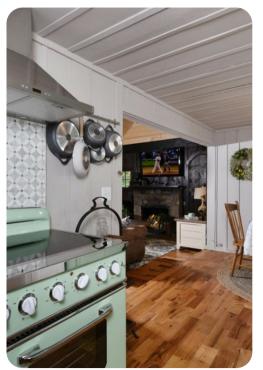

## Living area

- Open-plan living area
- Fully equipped kitchen
- Dining table and chairs
- Tastefully furnished living room with flat-screen TV and comfortable sofas

## Home entertainment

• Flat-screen TVs in living area and king-size bedroom