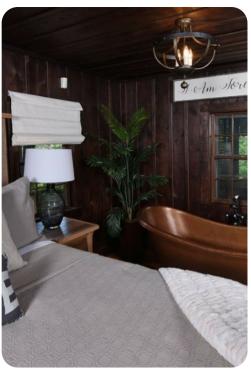

# © Gatlinburg 8

뜨니 🎦 1 🖧 2 🚠 900 sq.ft



#### Key features

- 1 bedrooms
- 1 bathrooms
- Sleeps 2
- Hot tub
- Riverfront
- BBQ

## Bedrooms

- Bedroom 1 King-size bed
- Living Area Day bed

## Living area

- Open-plan living area
- Fully equipped kitchen
- Dining table and chairs
- Tastefully furnished living room with flat-screen TV and comfortable sofas

## Home entertainment

• Flat-screen TVs in living area and king-size bedroom

## General

- Air conditioning throughout
- Complimentary wifi
- Bedding and towels included
- Private parking
- Pet friendly















Gatlinburg 8 | Page 3 of 7









Gatlinburg 8 | Page 4 of 7









Gatlinburg 8 | Page 5 of 7











minimum