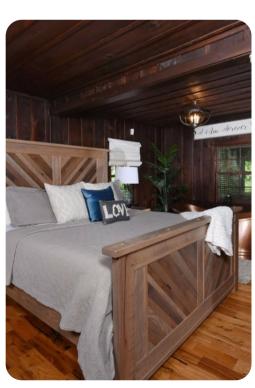

# © Gatlinburg 8

뜨니 🎦 1 🖧 2 🚠 900 sq.ft



#### Key features

- 1 bedrooms
- 1 bathrooms
- Sleeps 2
- Hot tub
- Riverfront
- BBQ

## Bedrooms

- Bedroom 1 King-size bed
- Living Area Day bed

## Living area

- Open-plan living area
- Fully equipped kitchen
- Dining table and chairs
- Tastefully furnished living room with flat-screen TV and comfortable sofas

## Home entertainment

• Flat-screen TVs in living area and king-size bedroom

## General

- Air conditioning throughout
- Complimentary wifi
- Bedding and towels included
- Private parking
- Pet friendly















Gatlinburg 8 | Page 3 of 7









Gatlinburg 8 | Page 4 of 7









Gatlinburg 8 | Page 5 of 7











minimum