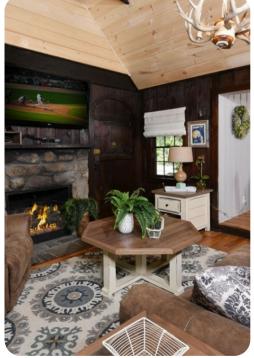

## Living area

- Open-plan living area
- Fully equipped kitchen
- Dining table and chairs
- Tastefully furnished living room with flat-screen TV and comfortable sofas

## Home entertainment

• Flat-screen TVs in living area and king-size bedroom