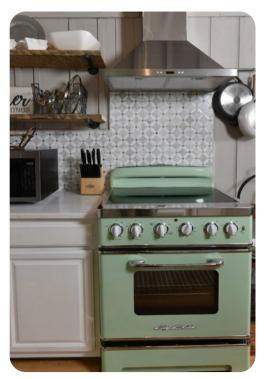

## Living area

- Open-plan living area
- Fully equipped kitchen
- Dining table and chairs
- Tastefully furnished living room with flat-screen TV and comfortable sofas