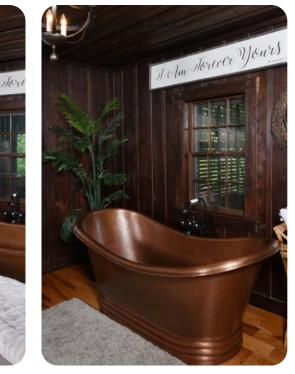

# © Gatlinburg 8

뜨니 🎦 1 🖧 2 🚠 900 sq.ft



#### Key features

- 1 bedrooms
- 1 bathrooms
- Sleeps 2
- Hot tub
- Riverfront
- BBQ

## Bedrooms

- Bedroom 1 King-size bed
- Living Area Day bed

## Living area

- Open-plan living area
- Fully equipped kitchen
- Dining table and chairs
- Tastefully furnished living room with flat-screen TV and comfortable sofas

## Home entertainment

• Flat-screen TVs in living area and king-size bedroom

## General

- Air conditioning throughout
- Complimentary wifi
- Bedding and towels included
- Private parking
- Pet friendly















Gatlinburg 8 | Page 3 of 7









Gatlinburg 8 | Page 4 of 7









Gatlinburg 8 | Page 5 of 7











minimum