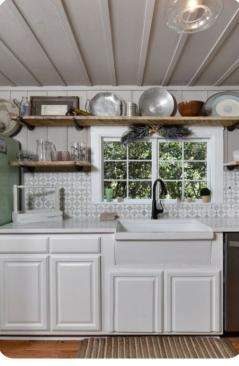

## Living area

- Open-plan living area
- Fully equipped kitchen
- Dining table and chairs
- Tastefully furnished living room with flat-screen TV and comfortable sofas