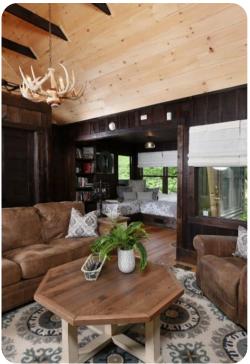

## Living area

- Open-plan living area
- Fully equipped kitchen
- Dining table and chairs
- Tastefully furnished living room with flat-screen TV and comfortable sofas