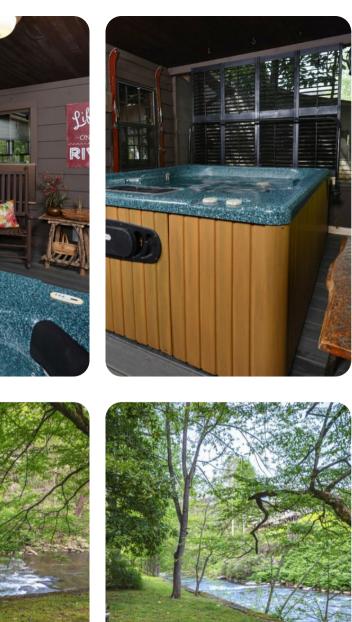

# © Gatlinburg 8

뜨니 🎦 1 🖧 2 🚠 900 sq.ft

#### Key features

- 1 bedrooms
- 1 bathrooms
- Sleeps 2
- Hot tub
- Riverfront
- BBQ

## General

- Air conditioning throughout
- Complimentary wifi
- Bedding and towels included
- Private parking
- Pet friendly

Gatlinburg 8 | Page 3 of 7

Gatlinburg 8 | Page 4 of 7

Gatlinburg 8 | Page 5 of 7