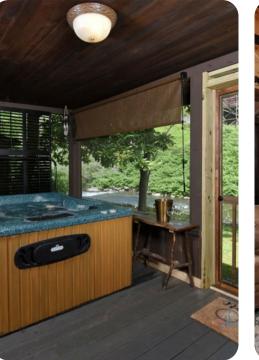

## Living area

- Open-plan living area
- Fully equipped kitchen
- Dining table and chairs
- Tastefully furnished living room with flat-screen TV and comfortable sofas

## Home entertainment

• Flat-screen TVs in living area and king-size bedroom