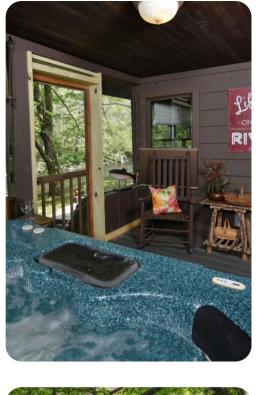

#### Key features

- 1 bedrooms
- 1 bathrooms
- Sleeps 2
- Hot tub
- Riverfront
- BBQ

## Living area

- Open-plan living area
- Fully equipped kitchen
- Dining table and chairs
- Tastefully furnished living room with flat-screen TV and comfortable sofas

## General

- Air conditioning throughout
- Complimentary wifi
- Bedding and towels included
- Private parking
- Pet friendly

Gatlinburg 8 | Page 3 of 7

Gatlinburg 8 | Page 4 of 7

Gatlinburg 8 | Page 5 of 7