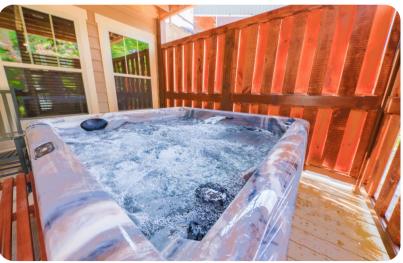

Gatlinburg

# Gatlinburg 76

യ 6 🖰 6.5 👯 16 🗓 4676 sq.mt







### Key features

- 6 bedrooms
- 6.5 bathrooms
- Sleeps 16
- Games room
- Home theater
- Indoor pool
- Access to resort amenities

#### Bedrooms

- Bedroom 1 King-size bed
- Bedroom 2 King-size bed
- Bedroom 3 King-size bed
- Bedroom 4 King-size bed
- Bedroom 5 King-size bed
- Bedroom 6 King-size bed

# Living area

- Open-plan living area
- Fully equipped kitchen
- Dining table and chairs
- Tastefully furnished living room with flat-screen TV and comfortable sofas
- Upstairs loft area includes arcade machine, pool table and foosball

#### Outdoor area

• Covered deck with hot tub, sauna and rocking chairs











#### Home entertainment

- Indoor pool
- Flat-screen TVs in living area and all bedrooms
- Home theater includes large screen, cinema-style seating and air-hockey
- Games ro