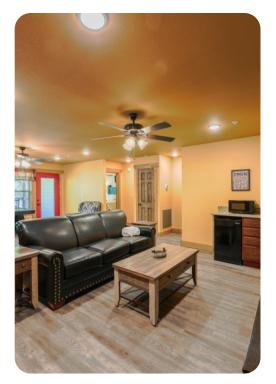

# Living area

- Open-plan living area
- Fully equipped kitchen
- Dining table and chairs
- Tastefully furnished living room with flat-screen TV and comfortable sofas
- Upstairs loft area includes arcade machine, pool table and foosball