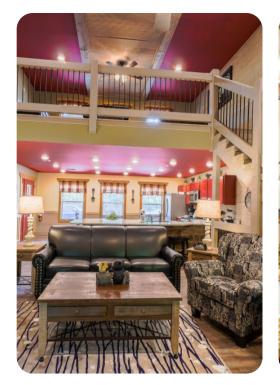

# Living area

- Open-plan living area
- Fully equipped kitchen
- Dining table and chairs
- Tastefully furnished living room with flat-screen TV and comfortable sofas
- Upstairs loft area includes arcade machine, pool table and foosball