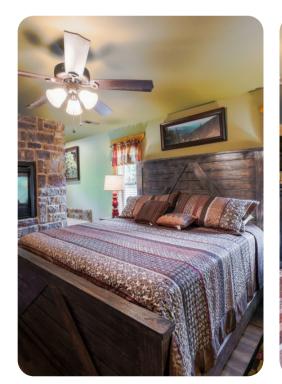

#### Bedrooms

- Bedroom 1 King-size bed
- Bedroom 2 King-size bed
- Bedroom 3 King-size bed
- Bedroom 4 King-size bed
- Bedroom 5 King-size bed
- Bedroom 6 King-size bed

#### Home entertainment

- Indoor pool
- Flat-screen TVs in living area and all bedrooms
- Home theater includes large screen, cinema-style seating and air-hockey
- Games room includes flat-screen TV, sofa, poker table and air-hockey