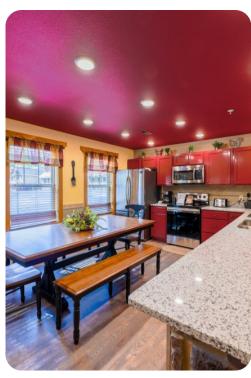

# Living area

- Open-plan living area
- Fully equipped kitchen
- Dining table and chairs
- Tastefully furnished living room with flat-screen TV and comfortable sofas
- Upstairs loft area includes arcade machine, pool table and foosball