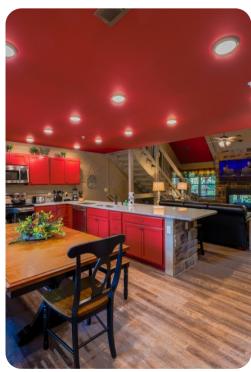

# Living area

- Open-plan living area
- Fully equipped kitchen
- Dining table and chairs
- Tastefully furnished living room with flat-screen TV and comfortable sofas
- Upstairs loft area includes arcade machine, pool table and foosball