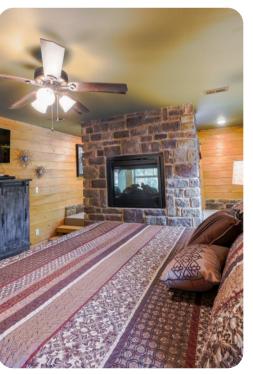

#### Bedrooms

- Bedroom 1 King-size bed
- Bedroom 2 King-size bed
- Bedroom 3 King-size bed
- Bedroom 4 King-size bed
- Bedroom 5 King-size bed
- Bedroom 6 King-size bed

#### Home entertainment

- Indoor pool
- Flat-screen TVs in living area and all bedrooms
- Home theater includes large screen, cinema-style seating and air-hockey
- Games room includes flat-screen TV, sofa, poker table and air-hockey