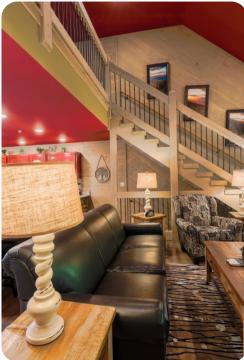

# Living area

- Open-plan living area
- Fully equipped kitchen
- Dining table and chairs
- Tastefully furnished living room with flat-screen TV and comfortable sofas
- Upstairs loft area includes arcade machine, pool table and foosball