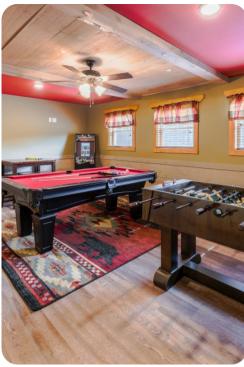

# Living area

- Open-plan living area
- Fully equipped kitchen
- Dining table and chairs
- Tastefully furnished living room with flat-screen TV and comfortable sofas
- Upstairs loft area includes arcade machine, pool table and foosball

#### Home entertainment

- Indoor pool
- Flat-screen TVs in living area and all bedrooms
- Home theater includes large screen, cinema-style seating and air-hockey
- Games room includes flat-screen TV, sofa, poker table and air-hockey