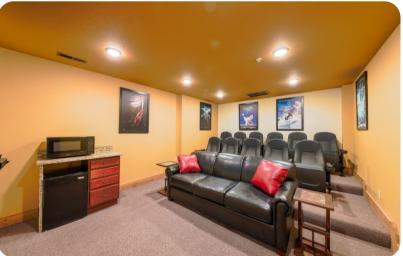

### Key features

- 6 bedrooms
- 6.5 bathrooms
- Sleeps 16
- Games room
- Home theater
- Indoor pool
- Access to resort amenities

#### Home entertainment

- Indoor pool
- Flat-screen TVs in living area and all bedrooms
- Home theater includes large screen, cinema-style seating and air-hockey
- Games room includes flat-screen TV, sofa, poker table and air-hockey