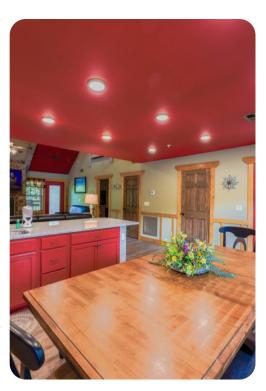

# Living area

- Open-plan living area
- Fully equipped kitchen
- Dining table and chairs
- Tastefully furnished living room with flat-screen TV and comfortable sofas
- Upstairs loft area includes arcade machine, pool table and foosball