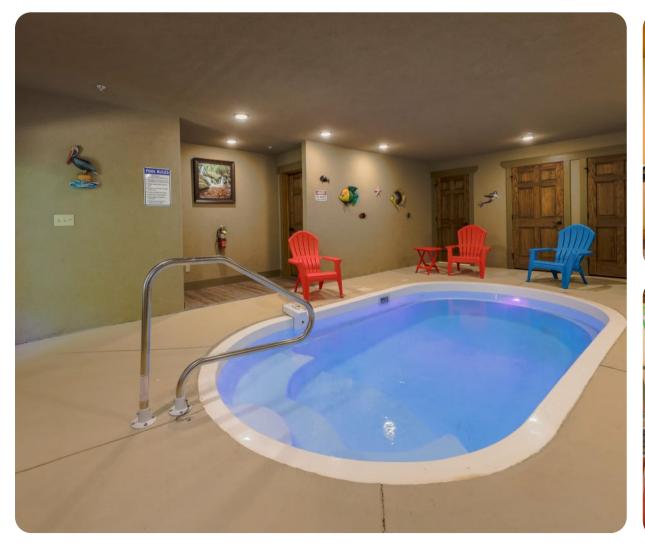

### Key features

- 6 bedrooms
- 6.5 bathrooms
- Sleeps 16
- Games room
- Home theater
- Indoor pool
- Access to resort amenities

#### Home entertainment

- Indoor pool
- Flat-screen TVs in living area and all bedrooms
- Home theater includes large screen, cinema-style seating and air-hockey
- Games room includes flat-screen TV, sofa, poker table and air-hockey