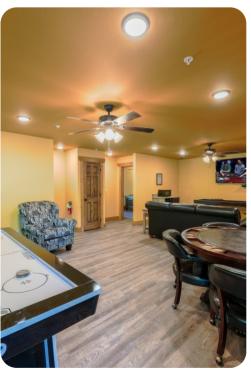

#### Home entertainment

- Indoor pool
- Flat-screen TVs in living area and all bedrooms
- Home theater includes large screen, cinema-style seating and air-hockey
- Games room includes flat-screen TV, sofa, poker table and air-hockey