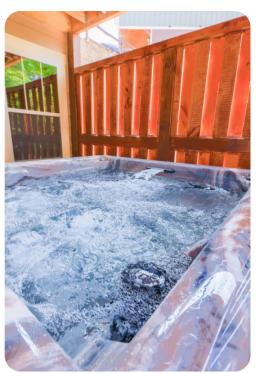

Gatlinburg

# Gatlinburg 76

യ 6 🖰 6.5 👯 16 🗓 4676 sq.mt







### Key features

- 6 bedrooms
- 6.5 bathrooms
- Sleeps 16
- Games room
- Home theater
- Indoor pool
- Access to resort amenities

#### Bedrooms

- Bedroom 1 King-size bed
- Bedroom 2 King-size bed
- Bedroom 3 King-size bed
- Bedroom 4 King-size bed
- Bedroom 5 King-size bed
- Bedroom 6 King-size bed

# Living area

- Open-plan living area
- Fully equipped kitchen
- Dining table and chairs
- Tastefully furnished living room with flat-screen TV and comfortable sofas
- Upstairs loft area includes arcade machine, pool table and foosball

#### Outdoor area

• Covered deck with hot tub, sauna and rocking chairs











#### Home entertainment

- Indoor pool
- Flat-screen TVs in living area and all bedrooms
- Home theater includes large screen, cinema-style seating and air-hockey
- Games room includes flat-screen TV, sofa, poker table and air-hockey

#### General

- Air conditioning throughout
- Complimentary wifi
- Bedding and towels included
- Private parking

## Gatlinburg resort amenities

- Communal pool (Outdoor seasonal)
- Fire-pit

# Things to do

- Great Smoky Mountains National Park
- Ober Gatlinburg Ski Area and Amusement Park
- Gatlinburg SkyBridge
- Ripley's Aquarium of the Smokies
- Hollywood Star Cars Museum
- Ole Smoky Moonshine Distillery
- Gatlinburg Pinball Museum
- Guinness World Records Adventure
- Gatlinburg Golf Course









Gatlinburg 76 | Page 3 of 8









Gatlinbu