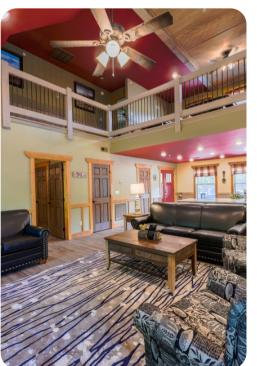

# Living area

- Open-plan living area
- Fully equipped kitchen
- Dining table and chairs
- Tastefully furnished living room with flat-screen TV and comfortable sofas
- Upstairs loft area includes arcade machine, pool table and foosball