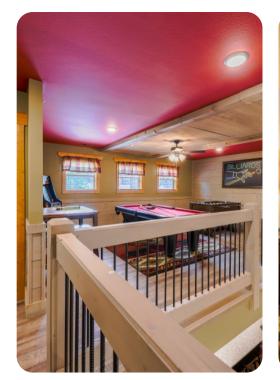

# Living area

- Open-plan living area
- Fully equipped kitchen
- Dining table and chairs
- Tastefully furnished living room with flat-screen TV and comfortable sofas
- Upstairs loft area includes arcade machine, pool table and foosball

#### Home entertainment

- Indoor pool
- Flat-screen TVs in living area and all bedrooms
- Home theater includes large screen, cinema-style seating and air-hockey
- Games room includes flat-screen TV, sofa, poker table and air-hockey