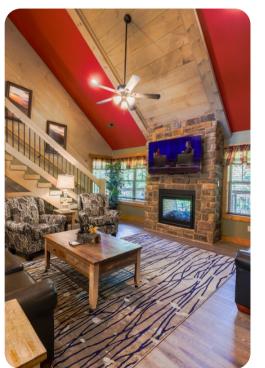

# Living area

- Open-plan living area
- Fully equipped kitchen
- Dining table and chairs
- Tastefully furnished living room with flat-screen TV and comfortable sofas
- Upstairs loft area includes arcade machine, pool table and foosball