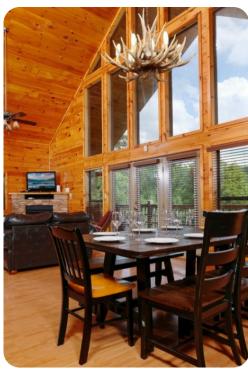

## Living Area

- Open-plan living area
- Tastefully furnished living room with fireplace, TV and comfortable sofas
- Fully equipped kitchen
- Breakfast bar with seating
- Dining area