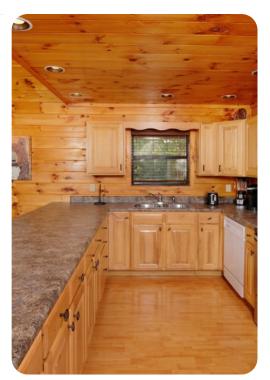

## Living Area

- Open-plan living area
- Tastefully furnished living room with fireplace, TV and comfortable sofas
- Fully equipped kitchen
- Breakfast bar with seating
- Dining area