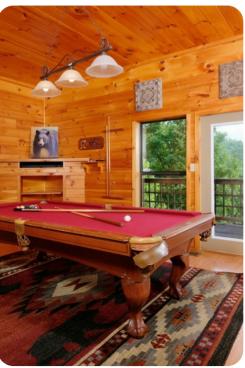

### Home entertainment

• Game room with pool table, air hockey table, arcade game, sofas and TV