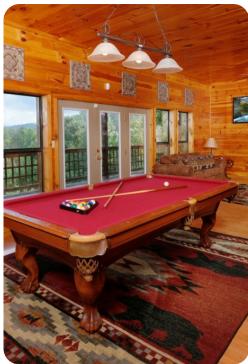

### Home entertainment

• Game room with pool table, air hockey table, arcade game, sofas and TV