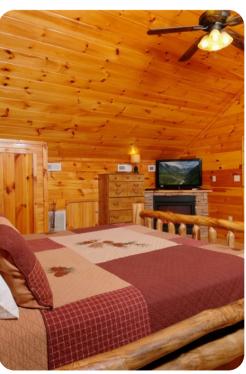

### Bedrooms

- Bedroom 1 King-size bed
- Bedroom 2 King-size bed
- Bedroom 3 King-size bed
- Bedroom 4 Double bed
- Bedroom 5 2 bunk beds (Twin/Queen)
- Bedroom 6 2 bunk beds (Twin/Queen)

## Living Area

- Open-plan living area
- Tastefully furnished living room with fireplace, TV and comfortable sofas
- Fully equipped kitchen
- Breakfast bar with seating
- Dining area