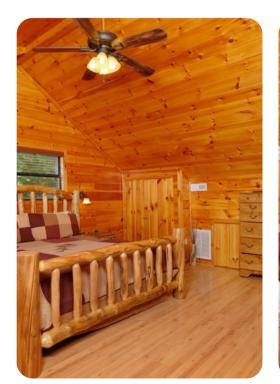

### Bedrooms

- Bedroom 1 King-size bed
- Bedroom 2 King-size bed
- Bedroom 3 King-size bed
- Bedroom 4 Double bed
- Bedroom 5 2 bunk beds (Twin/Queen)
- Bedroom 6 2 bunk beds (Twin/Queen)