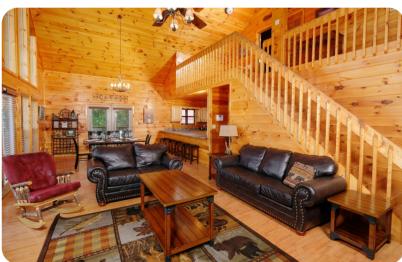

## Living Area

- Open-plan living area
- Tastefully furnished living room with fireplace, TV and comfortable sofas
- Fully equipped kitchen
- Breakfast bar with seating
- Dining area