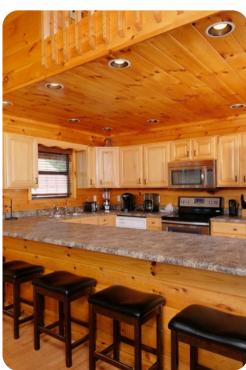

## Living Area

- Open-plan living area
- Tastefully furnished living room with fireplace, TV and comfortable sofas
- Fully equipped kitchen
- Breakfast bar with seating
- Dining area