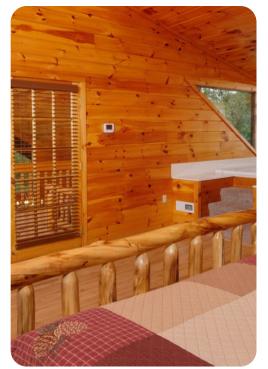

### Bedrooms

- Bedroom 1 King-size bed
- Bedroom 2 King-size bed
- Bedroom 3 King-size bed
- Bedroom 4 Double bed
- Bedroom 5 2 bunk beds (Twin/Queen)
- Bedroom 6 2 bunk beds (Twin/Queen)