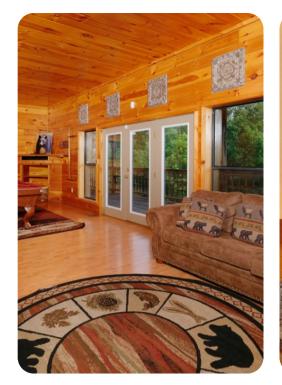

## Living Area

- Open-plan living area
- Tastefully furnished living room with fireplace, TV and comfortable sofas
- Fully equipped kitchen
- Breakfast bar with seating
- Dining area