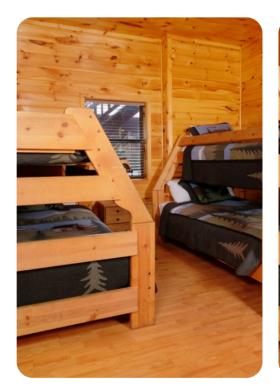

### Bedrooms

- Bedroom 1 King-size bed
- Bedroom 2 King-size bed
- Bedroom 3 King-size bed
- Bedroom 4 Double bed
- Bedroom 5 2 bunk beds (Twin/Queen)
- Bedroom 6 2 bunk beds (Twin/Queen)