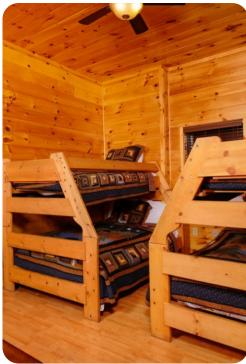

### Bedrooms

- Bedroom 1 King-size bed
- Bedroom 2 King-size bed
- Bedroom 3 King-size bed
- Bedroom 4 Double bed
- Bedroom 5 2 bunk beds (Twin/Queen)
- Bedroom 6 2 bunk beds (Twin/Queen)