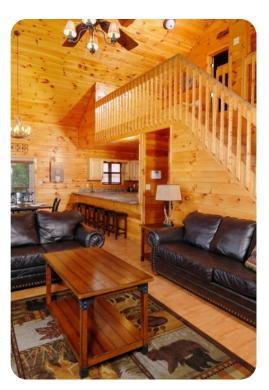

## Living Area

- Open-plan living area
- Tastefully furnished living room with fireplace, TV and comfortable sofas
- Fully equipped kitchen
- Breakfast bar with seating
- Dining area