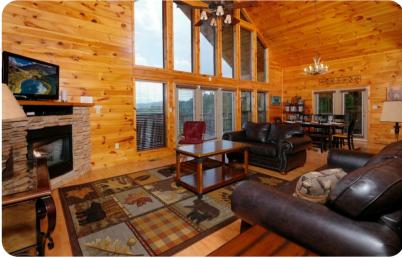

## Living Area

- Open-plan living area
- Tastefully furnished living room with fireplace, TV and comfortable sofas
- Fully equipped kitchen
- Breakfast bar with seating
- Dining area