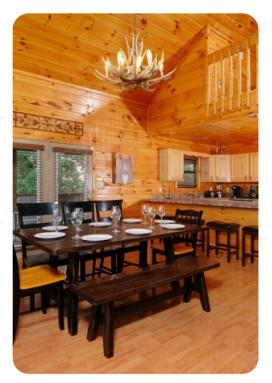

## Living Area

- Open-plan living area
- Tastefully furnished living room with fireplace, TV and comfortable sofas
- Fully equipped kitchen
- Breakfast bar with seating
- Dining area