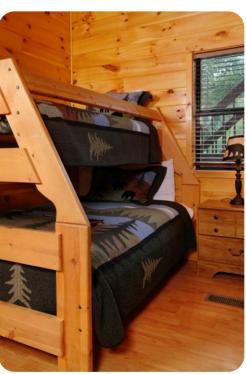

### Bedrooms

- Bedroom 1 King-size bed
- Bedroom 2 King-size bed
- Bedroom 3 King-size bed
- Bedroom 4 Double bed
- Bedroom 5 2 bunk beds (Twin/Queen)
- Bedroom 6 2 bunk beds (Twin/Queen)