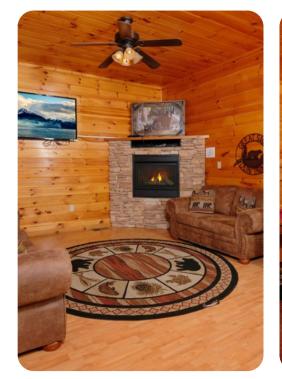

## Living Area

- Open-plan living area
- Tastefully furnished living room with fireplace, TV and comfortable sofas
- Fully equipped kitchen
- Breakfast bar with seating
- Dining area