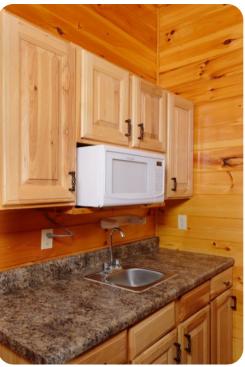

## Living Area

- Open-plan living area
- Tastefully furnished living room with fireplace, TV and comfortable sofas
- Fully equipped kitchen
- Breakfast bar with seating
- Dining area