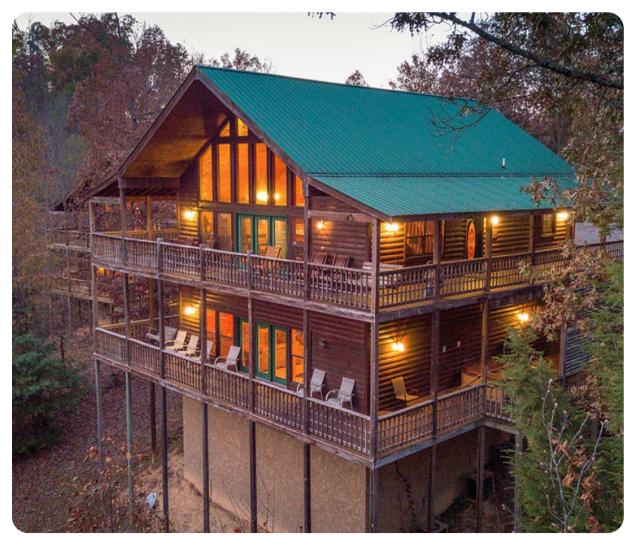

Gatlinburg

# Gatlinburg 67

#### **Outdoor Area**

- Multiple decks
- BBQ
- Hot tub
- Alfresco dining

Gatlinburg 67 | Page 2 of 8