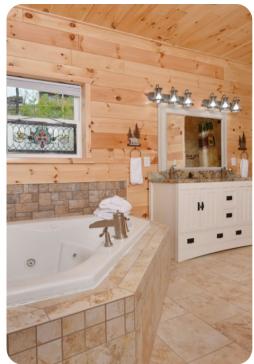

#### Bedrooms

- Bedroom 1 King-size bed
- Bedroom 2 Queen-size bed
- Bedroom 3 Queen-size bed
- Bedroom 4 Bunk bed (Twin/Queen)
- Bedroom 5 Queen-size bed
- Bedroom 6 Queen-size bed and sofa bed