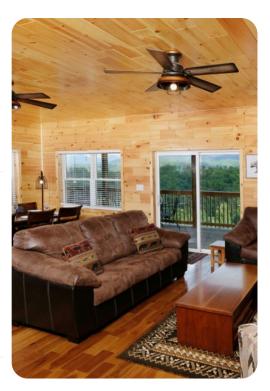

## Living Area

- Open-plan living area
- Tastefully furnished living room with fireplace, TV and comfortable sofas
- Fully equipped kitchen
- Breakfast bar with seating
- Dining area