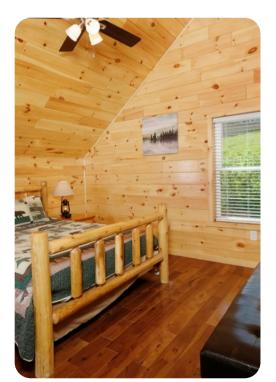

#### Bedrooms

- Bedroom 1 King-size bed
- Bedroom 2 Queen-size bed
- Bedroom 3 Queen-size bed
- Bedroom 4 Bunk bed (Twin/Queen)
- Bedroom 5 Queen-size bed
- Bedroom 6 Queen-size bed and sofa bed