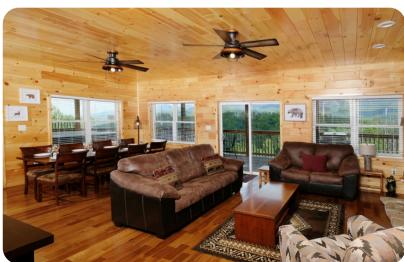

## Living Area

- Open-plan living area
- Tastefully furnished living room with fireplace, TV and comfortable sofas
- Fully equipped kitchen
- Breakfast bar with seating
- Dining area

#### Home entertainment

- Game room with pool table, air hockey table and arcade table
- Additional lounge area with sofas, fireplace, kitchenette and TV

Gatlinburg 66 | Page 2 of 8