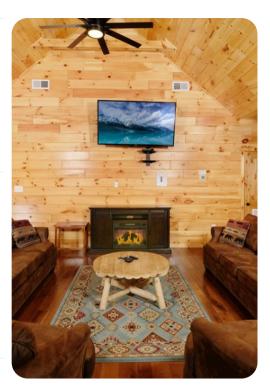

## Living Area

- Open-plan living area
- Tastefully furnished living room with fireplace, TV and comfortable sofas
- Fully equipped kitchen
- Breakfast bar with seating
- Dining area

#### Home entertainment

- Game room with pool table, air hockey table and arcade table
- Additional lounge area with sofas, fireplace, kitchenette and TV

Gatlinburg 66 | Page 2 of 8