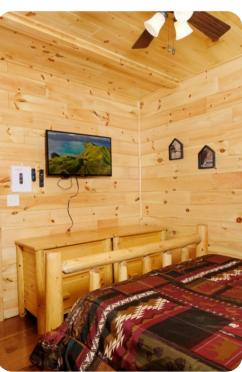

#### Bedrooms

- Bedroom 1 King-size bed
- Bedroom 2 Queen-size bed
- Bedroom 3 Queen-size bed
- Bedroom 4 Bunk bed (Twin/Queen)
- Bedroom 5 Queen-size bed
- Bedroom 6 Queen-size bed and sofa bed

## Living Area

- Open-plan living area
- Tastefully furnished living room with fireplace, TV and comfortable sofas
- Fully equipped kitchen
- Breakfast bar with seating
- Dining area