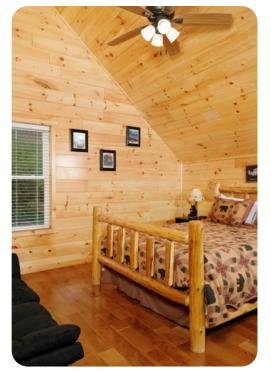

#### Bedrooms

- Bedroom 1 King-size bed
- Bedroom 2 Queen-size bed
- Bedroom 3 Queen-size bed
- Bedroom 4 Bunk bed (Twin/Queen)
- Bedroom 5 Queen-size bed
- Bedroom 6 Queen-size bed and sofa bed