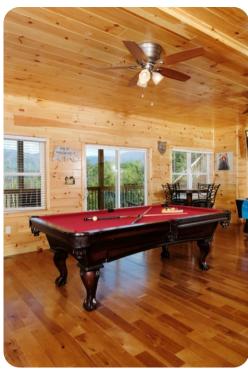

#### Home entertainment

- Game room with pool table, air hockey table and arcade table
- Additional lounge area with sofas, fireplace, kitchenette and TV

Gatlinburg 66 | Page 2 of 8