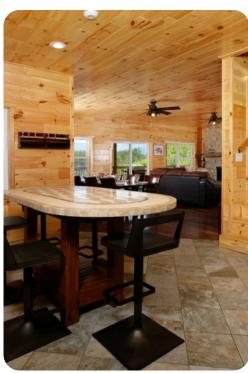

## Living Area

- Open-plan living area
- Tastefully furnished living room with fireplace, TV and comfortable sofas
- Fully equipped kitchen
- Breakfast bar with seating
- Dining area