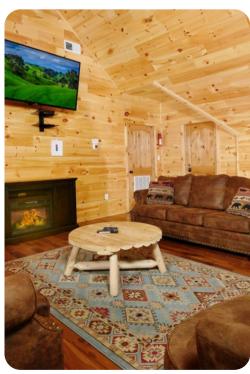

## Living Area

- Open-plan living area
- Tastefully furnished living room with fireplace, TV and comfortable sofas
- Fully equipped kitchen
- Breakfast bar with seating
- Dining area

#### Home entertainment

- Game room with pool table, air hockey table and arcade table
- Additional lounge area with sofas, fireplace, kitchenette and TV

Gatlinburg 66 | Page 2 of 8