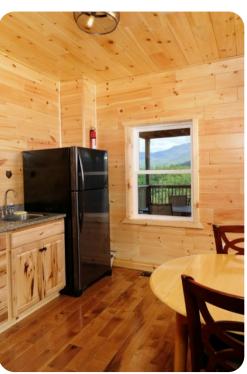

## Living Area

- Open-plan living area
- Tastefully furnished living room with fireplace, TV and comfortable sofas
- Fully equipped kitchen
- Breakfast bar with seating
- Dining area