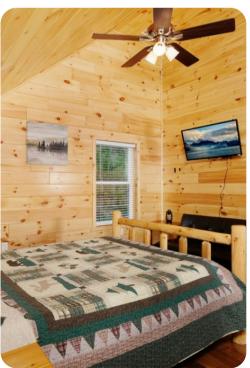

#### Bedrooms

- Bedroom 1 King-size bed
- Bedroom 2 Queen-size bed
- Bedroom 3 Queen-size bed
- Bedroom 4 Bunk bed (Twin/Queen)
- Bedroom 5 Queen-size bed
- Bedroom 6 Queen-size bed and sofa bed