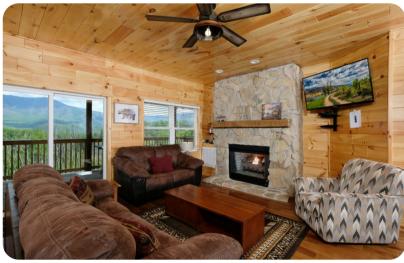

## Living Area

- Open-plan living area
- Tastefully furnished living room with fireplace, TV and comfortable sofas
- Fully equipped kitchen
- Breakfast bar with seating
- Dining area

#### Home entertainment

- Game room with pool table, air hockey table and arcade table
- Additional lounge area with sofas, fireplace, kitchenette and TV

Gatlinburg 66 | Page 2 of 8