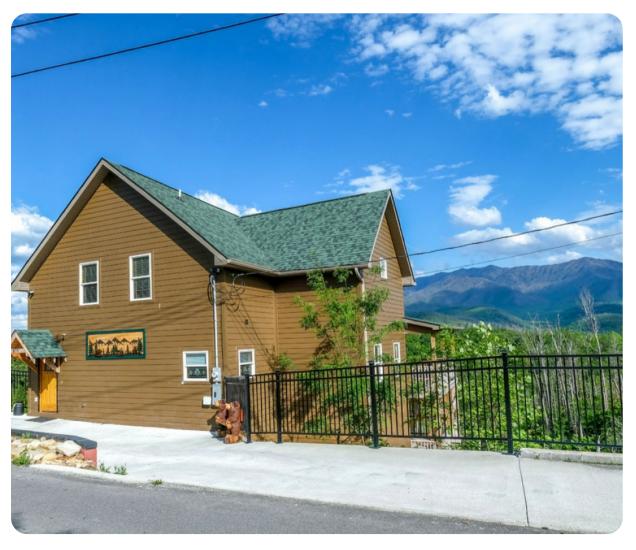

Gatlinburg

# Gatlinburg 66

שם 6 🖰 6.5 👯 19 🖶 4400 sq.ft

## Outdoor Area

- Multiple decks
- BBQ
- Hot tub
- Alfresco dining