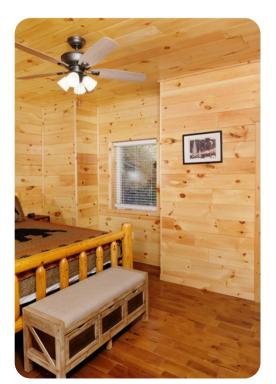

#### Bedrooms

- Bedroom 1 King-size bed
- Bedroom 2 Queen-size bed
- Bedroom 3 Queen-size bed
- Bedroom 4 Bunk bed (Twin/Queen)
- Bedroom 5 Queen-size bed
- Bedroom 6 Queen-size bed and sofa bed