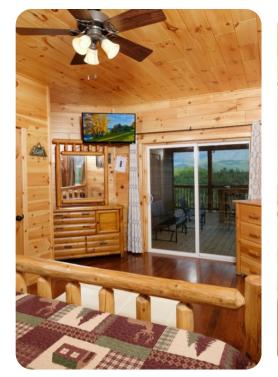

#### Bedrooms

- Bedroom 1 King-size bed
- Bedroom 2 Queen-size bed
- Bedroom 3 Queen-size bed
- Bedroom 4 Bunk bed (Twin/Queen)
- Bedroom 5 Queen-size bed
- Bedroom 6 Queen-size bed and sofa bed