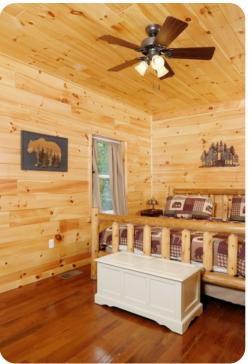

#### Bedrooms

- Bedroom 1 King-size bed
- Bedroom 2 Queen-size bed
- Bedroom 3 Queen-size bed
- Bedroom 4 Bunk bed (Twin/Queen)
- Bedroom 5 Queen-size bed
- Bedroom 6 Queen-size bed and sofa bed