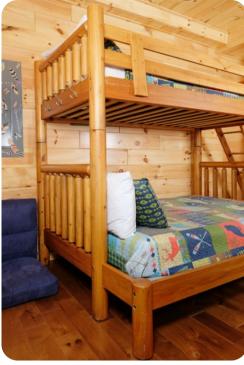

#### Bedrooms

- Bedroom 1 King-size bed
- Bedroom 2 Queen-size bed
- Bedroom 3 Queen-size bed
- Bedroom 4 Bunk bed (Twin/Queen)
- Bedroom 5 Queen-size bed
- Bedroom 6 Queen-size bed and sofa bed