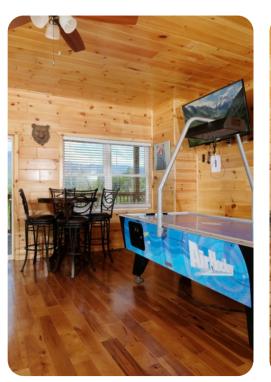

#### Home entertainment

- Game room with pool table, air hockey table and arcade table
- Additional lounge area with sofas, fireplace, kitchenette and TV

Gatlinburg 66 | Page 2 of 8