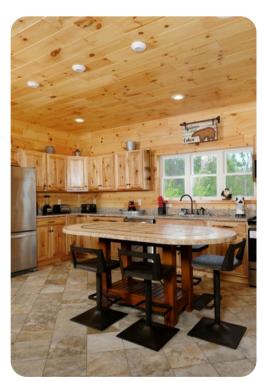

## Living Area

- Open-plan living area
- Tastefully furnished living room with fireplace, TV and comfortable sofas
- Fully equipped kitchen
- Breakfast bar with seating
- Dining area