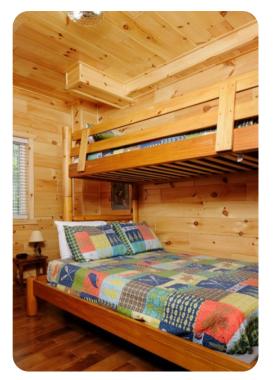

#### Bedrooms

- Bedroom 1 King-size bed
- Bedroom 2 Queen-size bed
- Bedroom 3 Queen-size bed
- Bedroom 4 Bunk bed (Twin/Queen)
- Bedroom 5 Queen-size bed
- Bedroom 6 Queen-size bed and sofa bed