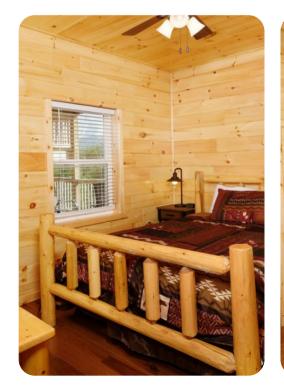

#### Bedrooms

- Bedroom 1 King-size bed
- Bedroom 2 Queen-size bed
- Bedroom 3 Queen-size bed
- Bedroom 4 Bunk bed (Twin/Queen)
- Bedroom 5 Queen-size bed
- Bedroom 6 Queen-size bed and sofa bed