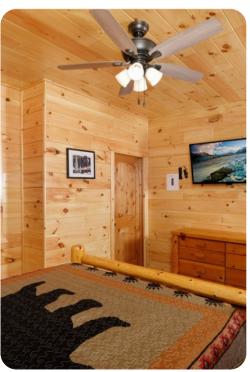

#### Bedrooms

- Bedroom 1 King-size bed
- Bedroom 2 Queen-size bed
- Bedroom 3 Queen-size bed
- Bedroom 4 Bunk bed (Twin/Queen)
- Bedroom 5 Queen-size bed
- Bedroom 6 Queen-size bed and sofa bed