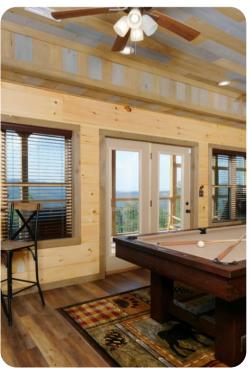

#### Home entertainment

- Game room with pool table, air hockey table, comfortable sofas and TV
- Home theater with cinema-style seating and TV