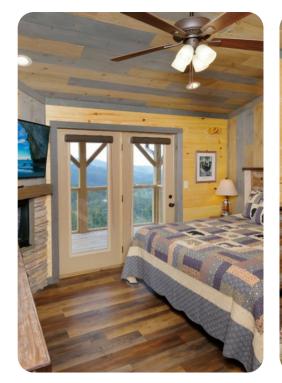

#### **Bedrooms**

- Bedroom 1 King-size bed
- Bedroom 2 King-size bed
- Bedroom 3 King-size bed
- Bedroom 4 King-size bed
- Bedroom 5 King-size bed
- Bedroom 6 2 bunk beds (Queen/Queen)
- Bedroom 7 2 bunk beds (Queen/Queen)