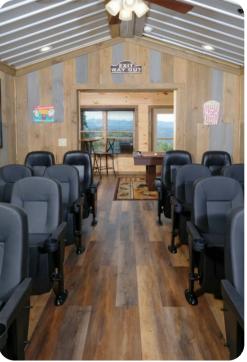

#### Home entertainment

- Game room with pool table, air hockey table, comfortable sofas and TV
- Home theater with cinema-style seating and TV