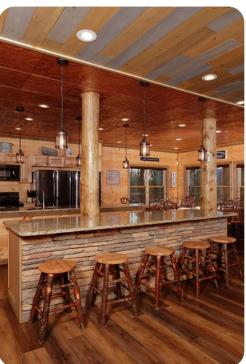

# Living Area

- Open-plan living area
- Tastefully furnished living room with fireplace, TV and comfortable sofas
- Fully equipped kitchen
- Breakfast bar with seating
- Dining area