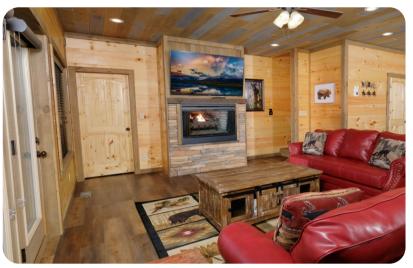

# Living Area

- Open-plan living area
- Tastefully furnished living room with fireplace, TV and comfortable sofas
- Fully equipped kitchen
- Breakfast bar with seating
- Dining area