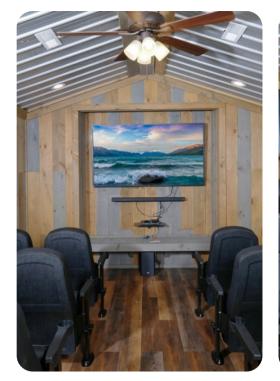

#### Home entertainment

- Game room with pool table, air hockey table, comfortable sofas and TV
- Home theater with cinema-style seating and TV