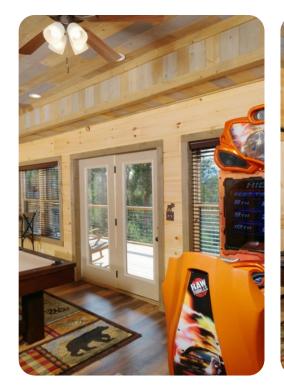

#### Home entertainment

- Game room with pool table, air hockey table, comfortable sofas and TV
- Home theater with cinema-style seating and TV