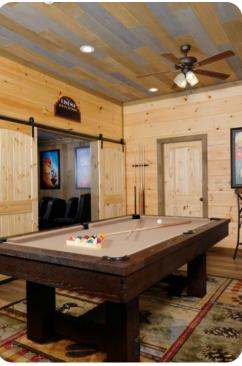

#### Home entertainment

- Game room with pool table, air hockey table, comfortable sofas and TV
- Home theater with cinema-style seating and TV