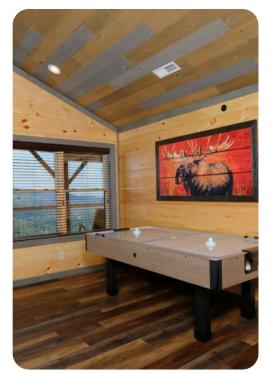

#### Home entertainment

- Game room with pool table, air hockey table, comfortable sofas and TV
- Home theater with cinema-style seating and TV