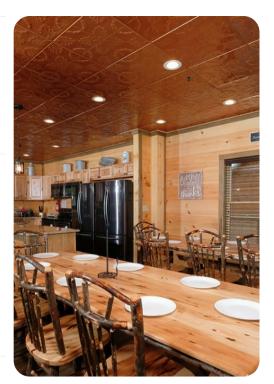

# Living Area

- Open-plan living area
- Tastefully furnished living room with fireplace, TV and comfortable sofas
- Fully equipped kitchen
- Breakfast bar with seating
- Dining area