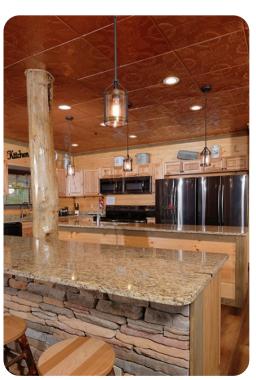

# Living Area

- Open-plan living area
- Tastefully furnished living room with fireplace, TV and comfortable sofas
- Fully equipped kitchen
- Breakfast bar with seating
- Dining area