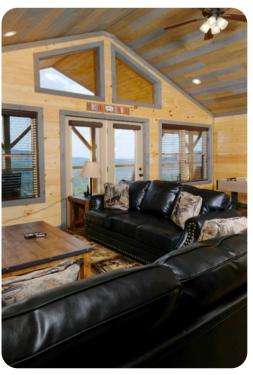

# Living Area

- Open-plan living area
- Tastefully furnished living room with fireplace, TV and comfortable sofas
- Fully equipped kitchen
- Breakfast bar with seating
- Dining area