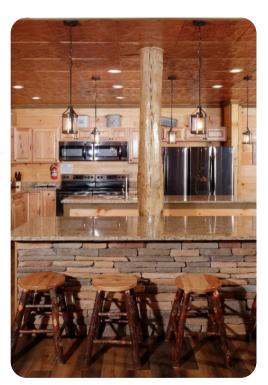

# Living Area

- Open-plan living area
- Tastefully furnished living room with fireplace, TV and comfortable sofas
- Fully equipped kitchen
- Breakfast bar with seating
- Dining area