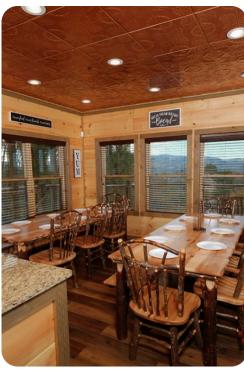

# Living Area

- Open-plan living area
- Tastefully furnished living room with fireplace, TV and comfortable sofas
- Fully equipped kitchen
- Breakfast bar with seating
- Dining area