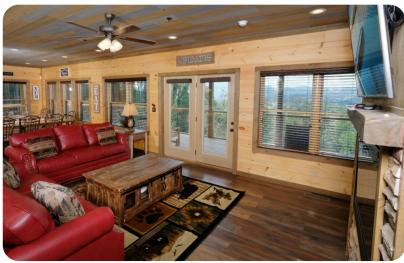

# Living Area

- Open-plan living area
- Tastefully furnished living room with fireplace, TV and comfortable sofas
- Fully equipped kitchen
- Breakfast bar with seating
- Dining area