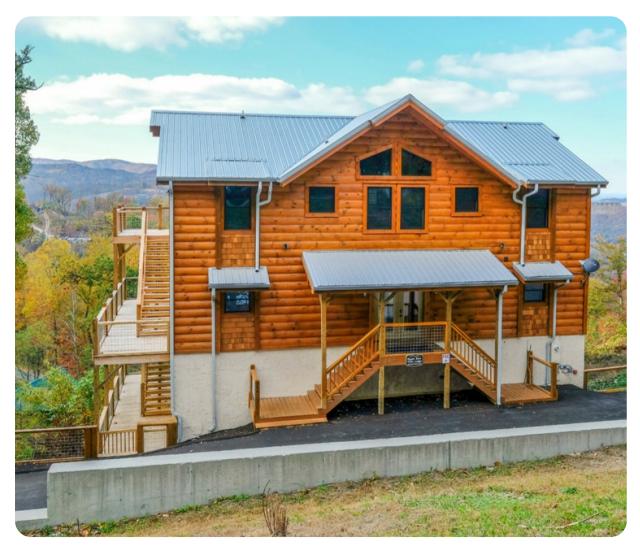

# Gatlinburg 64

שה 7 🚡 7.5 👯 30 🖶 5300 sq.ft

## **Key Features**

- 7 bedrooms
- 7.5 bathrooms
- Sleeps 30
- Hot tub
- Game room
- Home theater

## Outdoor Area

- Multiple decks
- BBQ
- Hot tub