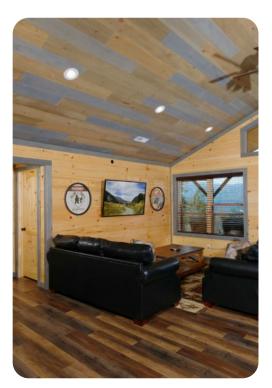

# Living Area

- Open-plan living area
- Tastefully furnished living room with fireplace, TV and comfortable sofas
- Fully equipped kitchen
- Breakfast bar with seating
- Dining area