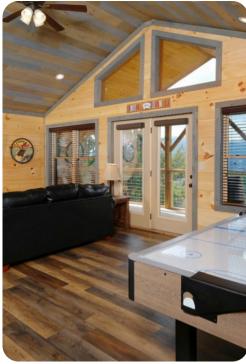

# Living Area

- Open-plan living area
- Tastefully furnished living room with fireplace, TV and comfortable sofas
- Fully equipped kitchen
- Breakfast bar with seating
- Dining area

#### Home entertainment

- Game room with pool table, air hockey table, comfortable sofas and TV
- Home theater with cinema-style seating and TV