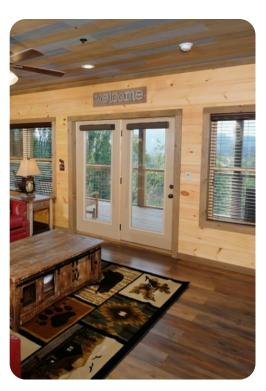

# Living Area

- Open-plan living area
- Tastefully furnished living room with fireplace, TV and comfortable sofas
- Fully equipped kitchen
- Breakfast bar with seating
- Dining area