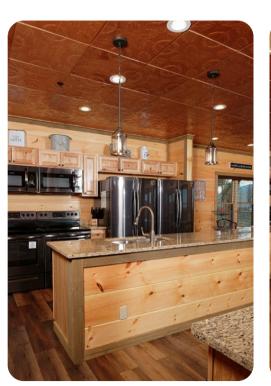

# Living Area

- Open-plan living area
- Tastefully furnished living room with fireplace, TV and comfortable sofas
- Fully equipped kitchen
- Breakfast bar with seating
- Dining area