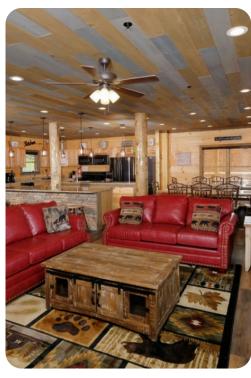

# Living Area

- Open-plan living area
- Tastefully furnished living room with fireplace, TV and comfortable sofas
- Fully equipped kitchen
- Breakfast bar with seating
- Dining area