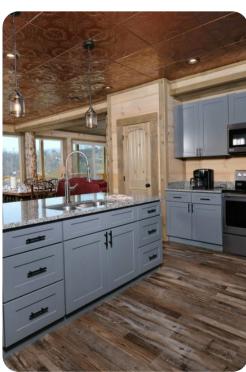

## Living Area

- Open-plan living area
- Tastefully furnished living room with fireplace, TV and comfortable sofas
- Fully equipped kitchen
- Breakfast bar with seating
- Dining area