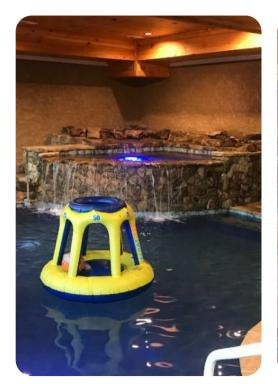

### **Key Features**

- 7 bedrooms
- 8.5 bathrooms
- Sleeps 20
- Hot tub
- Indoor pool
- Communal amenities

#### Home entertainment

- Game room with pool table
- Home theater with cinema-style seating and flat-screen TV
- Indoor pool

Gatlinburg 63 | Page 2 of 8