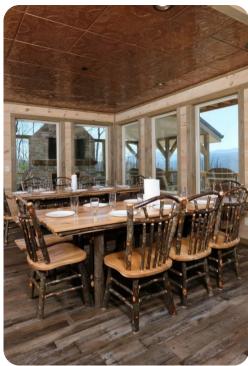

## Living Area

- Open-plan living area
- Tastefully furnished living room with fireplace, TV and comfortable sofas
- Fully equipped kitchen
- Breakfast bar with seating
- Dining area