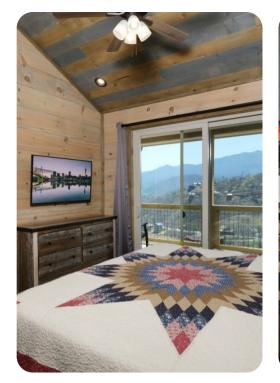

#### Bedrooms

- Bedroom 1 King-size bed
- Bedroom 2 King-size bed
- Bedroom 3 King-size bed
- Bedroom 4 King-size bed
- Bedroom 5 King-size bed
- Bedroom 6 King-size bed
- Bedroom 7 Bunk bed (Queen/Queen)