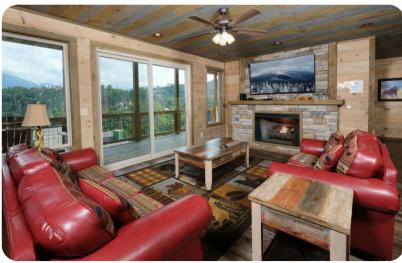

## Living Area

- Open-plan living area
- Tastefully furnished living room with fireplace, TV and comfortable sofas
- Fully equipped kitchen
- Breakfast bar with seating
- Dining area