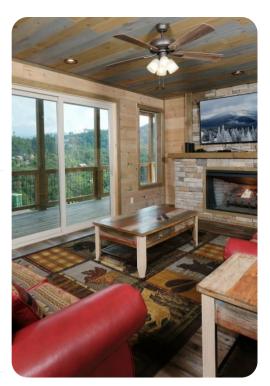

## Living Area

- Open-plan living area
- Tastefully furnished living room with fireplace, TV and comfortable sofas
- Fully equipped kitchen
- Breakfast bar with seating
- Dining area