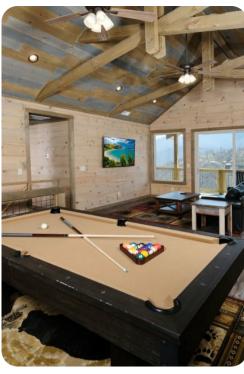

#### Home entertainment

- Game room with pool table
- Home theater with cinema-style seating and flat-screen TV
- Indoor pool

Gatlinburg 63 | Page 2 of 8