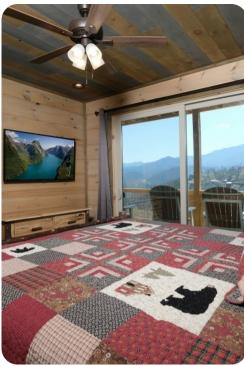

#### Bedrooms

- Bedroom 1 King-size bed
- Bedroom 2 King-size bed
- Bedroom 3 King-size bed
- Bedroom 4 King-size bed
- Bedroom 5 King-size bed
- Bedroom 6 King-size bed
- Bedroom 7 Bunk bed (Queen/Queen)