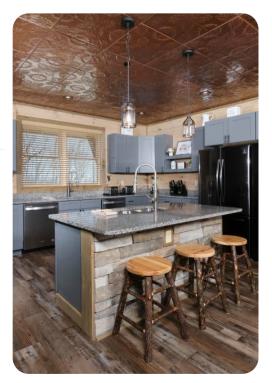

## Living Area

- Open-plan living area
- Tastefully furnished living room with fireplace, TV and comfortable sofas
- Fully equipped kitchen
- Breakfast bar with seating
- Dining area