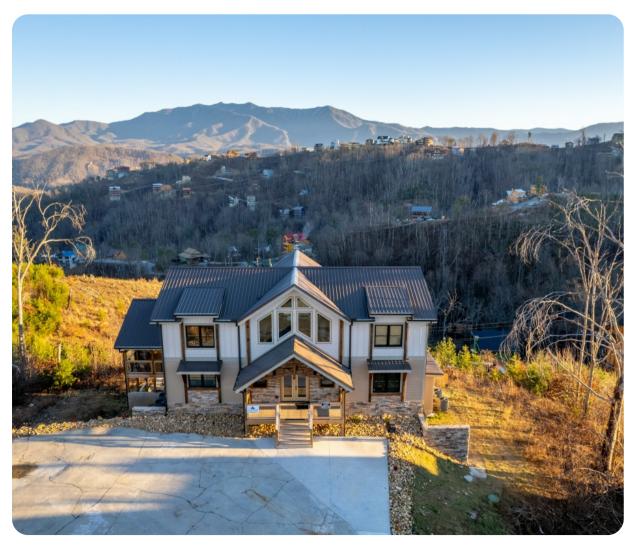

Gatlinburg

# Gatlinburg 63

שה 7 🚡 8.5 👯 20 🖫 5000 sq.ft

### **Key Features**

- 7 bedrooms
- 8.5 bathrooms
- Sleeps 20
- Hot tub
- Indoor pool
- Communal amenities