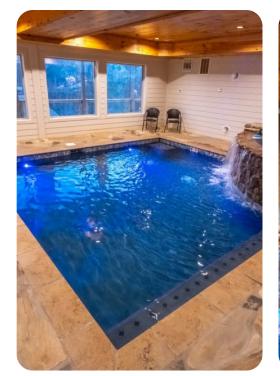

### **Key Features**

- 7 bedrooms
- 8.5 bathrooms
- Sleeps 20
- Hot tub
- Indoor pool
- Communal amenities

#### Home entertainment

- Game room with pool table
- Home theater with cinema-style seating and flat-screen TV
- Indoor pool

Gatlinburg 63 | Page 2 of 8