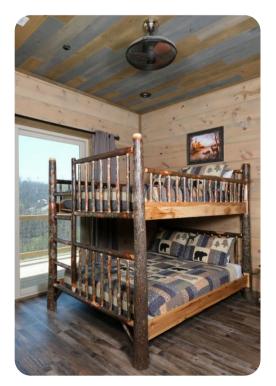

#### Bedrooms

- Bedroom 1 King-size bed
- Bedroom 2 King-size bed
- Bedroom 3 King-size bed
- Bedroom 4 King-size bed
- Bedroom 5 King-size bed
- Bedroom 6 King-size bed
- Bedroom 7 Bunk bed (Queen/Queen)