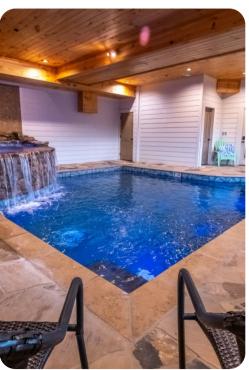

### **Key Features**

- 7 bedrooms
- 8.5 bathrooms
- Sleeps 20
- Hot tub
- Indoor pool
- Communal amenities

#### Home entertainment

- Game room with pool table
- Home theater with cinema-style seating and flat-screen TV
- Indoor pool

Gatlinburg 63 | Page 2 of 8