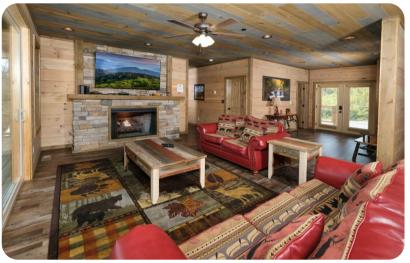

## Living Area

- Open-plan living area
- Tastefully furnished living room with fireplace, TV and comfortable sofas
- Fully equipped kitchen
- Breakfast bar with seating
- Dining area