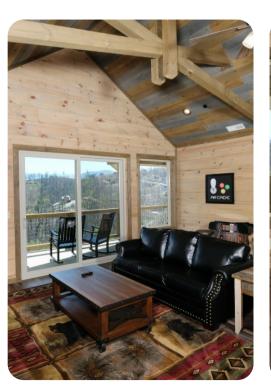

## Living Area

- Open-plan living area
- Tastefully furnished living room with fireplace, TV and comfortable sofas
- Fully equipped kitchen
- Breakfast bar with seating
- Dining area