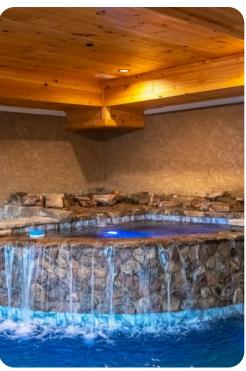

### **Key Features**

- 7 bedrooms
- 8.5 bathrooms
- Sleeps 20
- Hot tub
- Indoor pool
- Communal amenities

#### Home entertainment

- Game room with pool table
- Home theater with cinema-style seating and flat-screen TV
- Indoor pool

Gatlinburg 63 | Page 2 of 8

#### **Outdoor Area**

- Multiple decks
- BBQ
- Alfresco dining
- Hot tub