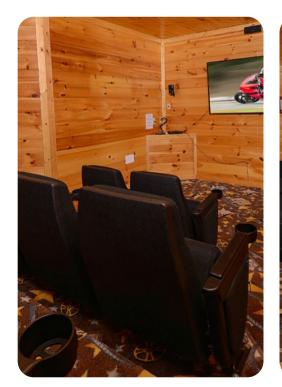

# Home entertainment

- Rec spaces that feature plush sitting area, pool table, air hockey, 2 arcade units, pinball machine and TVs.
- Home theater with cinema-style seating and flat-screen TV
- Wet bar