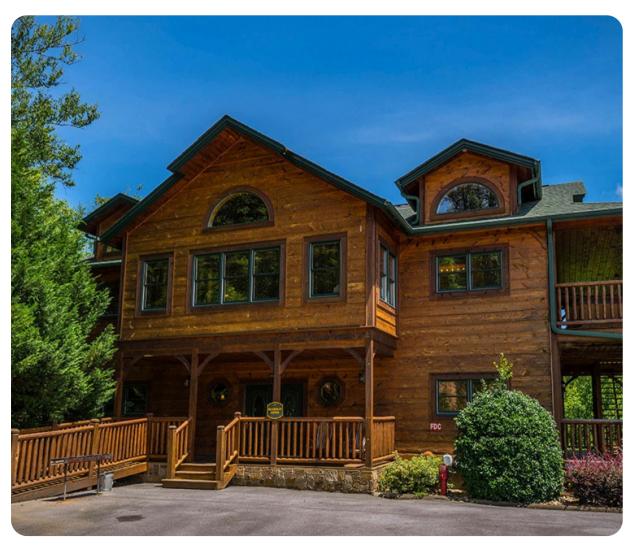

Gatlinburg

# Gatlinburg 61

שם 9 📛 7.5 👯 30 🖶 4992 sq.ft







# **Key Features**

- 9 bedrooms
- 8 bathrooms
- Sleeps 30
- Hot tubs
- Game Room
- Home theater

### Bedrooms

- Bedroom 1 King-size bed
- Bedroom 2 King-size bed
- Bedroom 3 King-size bed
- Bedroom 4 King-size bed
- Bedroom 5 King-size bed
- Bedroom 6 King-size bed
- Bedroom 7 King-size bed
- Bedroom 8 Queen-size bed
- Bedroom 9 Bunk bed (Twin/Twin)

# Living area

- Open-plan living area
- Fully equipped kitchen
- Breakfast bar with seating
- Dining table and chairs
- Tastefully furnished living room with flat-screen TV and comfortable sofas

### Outdoor area

- Hot tubs
- Multiple decks
- BBQ
- Table and chairs









Gatlinburg 61 | Page 2 of 8

# Home entertainment

- Rec spaces that feature plush sitting area, pool table, air hockey, 2 arcade units, pinball machine and TVs.