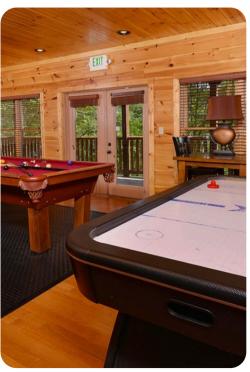

# Home entertainment

- Rec spaces that feature plush sitting area, pool table, air hockey, 2 arcade units, pinball machine and TVs.
- Home theater with cinema-style seating and flat-screen TV
- Wet bar