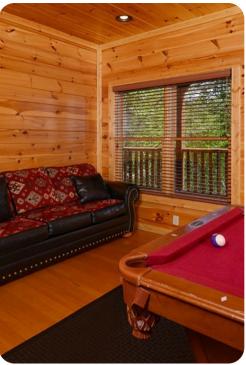

# Home entertainment

- Rec spaces that feature plush sitting area, pool table, air hockey, 2 arcade units, pinball machine and TVs.
- Home theater with cinema-style seating and flat-screen TV
- Wet bar