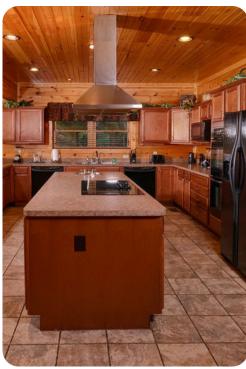

# Living area

- Open-plan living area
- Fully equipped kitchen
- Breakfast bar with seating
- Dining table and chairs
- Tastefully furnished living room with flat-screen TV and comfortable sofas