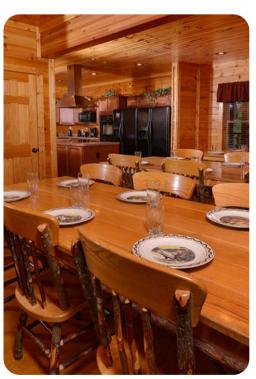

# Living area

- Open-plan living area
- Fully equipped kitchen
- Breakfast bar with seating
- Dining table and chairs
- Tastefully furnished living room with flat-screen TV and comfortable sofas