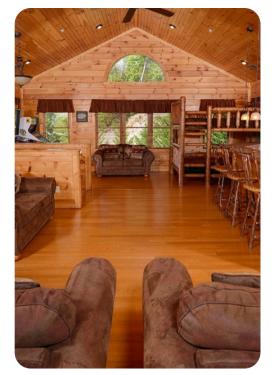

# Living area

- Open-plan living area
- Fully equipped kitchen
- Breakfast bar with seating
- Dining table and chairs
- Tastefully furnished living room with flat-screen TV and comfortable sofas