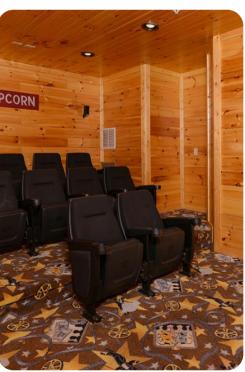

# Home entertainment

- Rec spaces that feature plush sitting area, pool table, air hockey, 2 arcade units, pinball machine and TVs.
- Home theater with cinema-style seating and flat-screen TV
- Wet bar