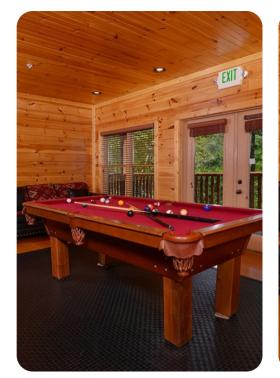

# Home entertainment

- Rec spaces that feature plush sitting area, pool table, air hockey, 2 arcade units, pinball machine and TVs.
- Home theater with cinema-style seating and flat-screen TV
- Wet bar