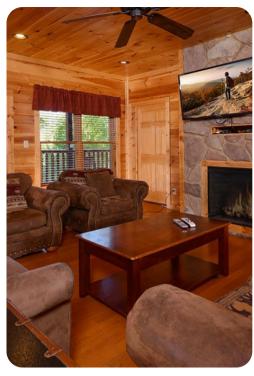

# Living area

- Open-plan living area
- Fully equipped kitchen
- Breakfast bar with seating
- Dining table and chairs
- Tastefully furnished living room with flat-screen TV and comfortable sofas