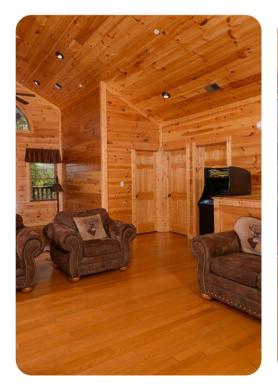

# Living area

- Open-plan living area
- Fully equipped kitchen
- Breakfast bar with seating
- Dining table and chairs
- Tastefully furnished living room with flat-screen TV and comfortable sofas

# Home entertainment

- Rec spaces that feature plush sitting area, pool table, air hockey, 2 arcade units, pinball machine and TVs.
- Home theater with cinema-style seating and flat-screen TV
- Wet bar