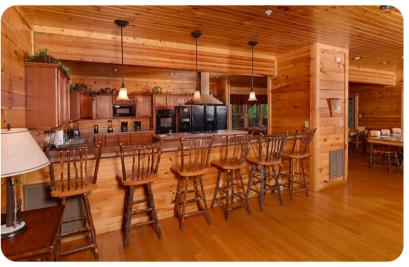

# Living area

- Open-plan living area
- Fully equipped kitchen
- Breakfast bar with seating
- Dining table and chairs
- Tastefully furnished living room with flat-screen TV and comfortable sofas