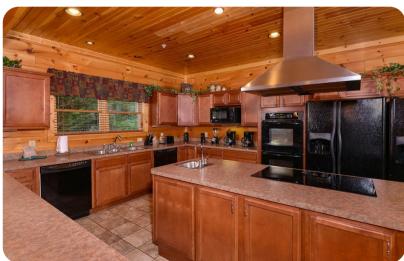

# Living area

- Open-plan living area
- Fully equipped kitchen
- Breakfast bar with seating
- Dining table and chairs
- Tastefully furnished living room with flat-screen TV and comfortable sofas