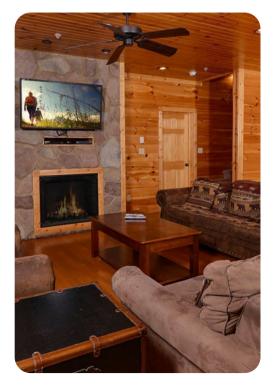

# Living area

- Open-plan living area
- Fully equipped kitchen
- Breakfast bar with seating
- Dining table and chairs
- Tastefully furnished living room with flat-screen TV and comfortable sofas