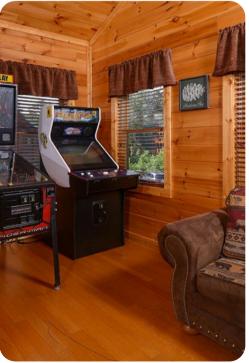

# Home entertainment

- Rec spaces that feature plush sitting area, pool table, air hockey, 2 arcade units, pinball machine and TVs.
- Home theater with cinema-style seating and flat-screen TV
- Wet bar