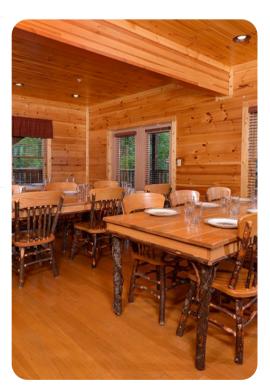

# Living area

- Open-plan living area
- Fully equipped kitchen
- Breakfast bar with seating
- Dining table and chairs
- Tastefully furnished living room with flat-screen TV and comfortable sofas