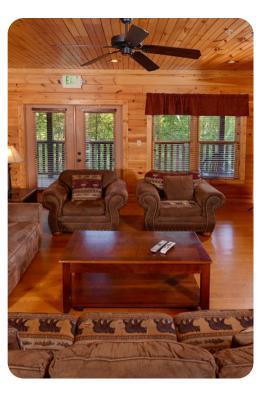

# Living area

- Open-plan living area
- Fully equipped kitchen
- Breakfast bar with seating
- Dining table and chairs
- Tastefully furnished living room with flat-screen TV and comfortable sofas