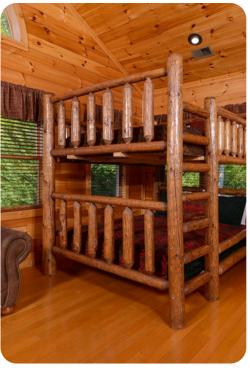

### Bedrooms

- Bedroom 1 King-size bed
- Bedroom 2 King-size bed
- Bedroom 3 King-size bed
- Bedroom 4 King-size bed
- Bedroom 5 King-size bed
- Bedroom 6 King-size bed
- Bedroom 7 King-size bed
- Bedroom 8 Queen-size bed
- Bedroom 9 Bunk bed (Twin/Twin)