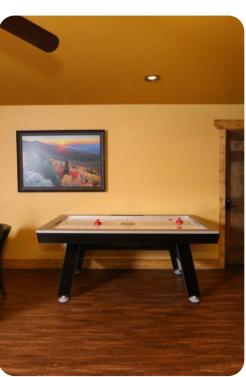

#### Home entertainment

- Indoor saltwater pool
- Flat-screen TVs in living area and all bedrooms
- Games room includes flat-screen TV, sofa, shuffleboard and air-hockey
- Home theater includes large flat-screen and cinema-style seating