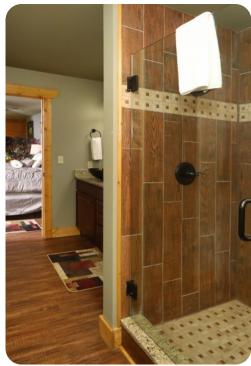

#### Outdoor area

- Covered porch with hot tub (pool heat required) and sauna
- Balcony with table and chairs, flat-screen TV and outdoor fireplace

Gatlinburg 60 | Page 2 of 8

#### Home entertainment

- Indoor saltwater pool
- Flat-screen TVs in living area and all bedrooms
- Games room includes flat-screen TV, sofa, shuffleboard and air-hockey
- Home theater includes large flat-screen and cinema-style seating