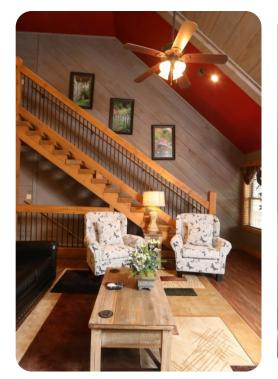

# Living area

- Open-plan living area
- Fully equipped kitchen
- Breakfast bar with seating
- Dining table and chairs
- Tastefully furnished living room with flat-screen TV and comfortable sofas
- Upstairs loft area with pool table and foosball