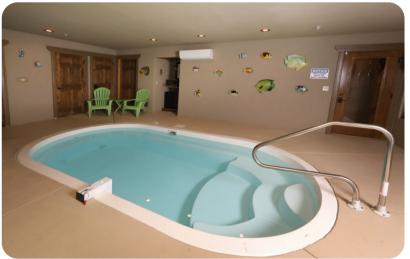

#### Home entertainment

- Indoor saltwater pool
- Flat-screen TVs in living area and all bedrooms
- Games room includes flat-screen TV, sofa, shuffleboard and air-hockey
- Home theater includes large flat-screen and cinema-style seating