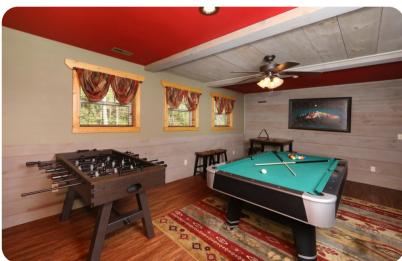

# Living area

- Open-plan living area
- Fully equipped kitchen
- Breakfast bar with seating
- Dining table and chairs
- Tastefully furnished living room with flat-screen TV and comfortable sofas
- Upstairs loft area with pool table and foosball