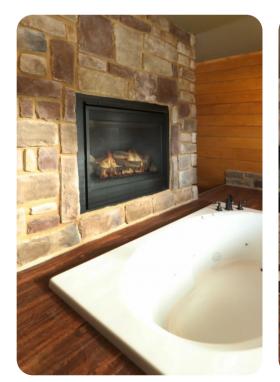

#### Outdoor area

- Covered porch with hot tub (pool heat required) and sauna
- Balcony with table and chairs, flat-screen TV and outdoor fireplace

Gatlinburg 60 | Page 2 of 8