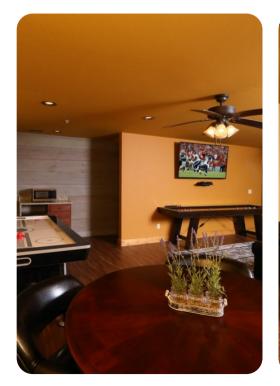

#### Home entertainment

- Indoor saltwater pool
- Flat-screen TVs in living area and all bedrooms
- Games room includes flat-screen TV, sofa, shuffleboard and air-hockey
- Home theater includes large flat-screen and cinema-style seating