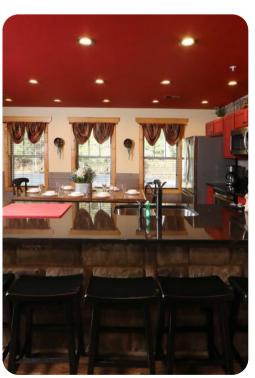

# Living area

- Open-plan living area
- Fully equipped kitchen
- Breakfast bar with seating
- Dining table and chairs
- Tastefully furnished living room with flat-screen TV and comfortable sofas
- Upstairs loft area with pool table and foosball