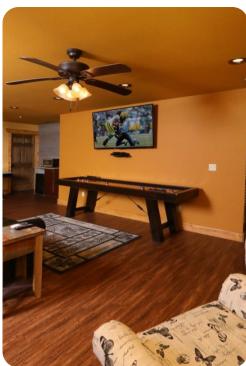

#### Home entertainment

- Indoor saltwater pool
- Flat-screen TVs in living area and all bedrooms
- Games room includes flat-screen TV, sofa, shuffleboard and air-hockey
- Home theater includes large flat-screen and cinema-style seating