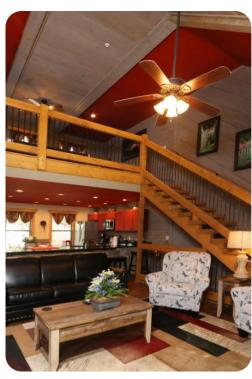

# Living area

- Open-plan living area
- Fully equipped kitchen
- Breakfast bar with seating
- Dining table and chairs
- Tastefully furnished living room with flat-screen TV and comfortable sofas
- Upstairs loft area with pool table and foosball