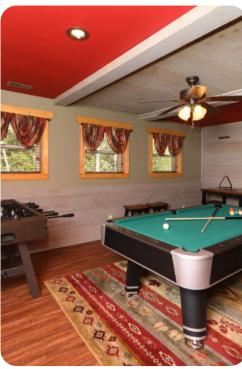

# Living area

- Open-plan living area
- Fully equipped kitchen
- Breakfast bar with seating
- Dining table and chairs
- Tastefully furnished living room with flat-screen TV and comfortable sofas
- Upstairs loft area with pool table and foosball

#### Home entertainment

- Indoor saltwater pool
- Flat-screen TVs in living area and all bedrooms
- Games room includes flat-screen TV, sofa, shuffleboard and air-hockey
- Home theater includes large flat-screen and cinema-style seating