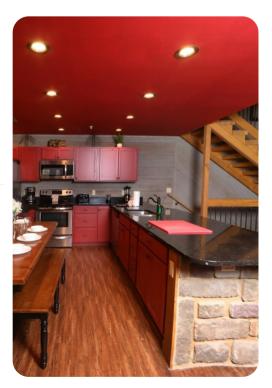

# Living area

- Open-plan living area
- Fully equipped kitchen
- Breakfast bar with seating
- Dining table and chairs
- Tastefully furnished living room with flat-screen TV and comfortable sofas
- Upstairs loft area with pool table and foosball