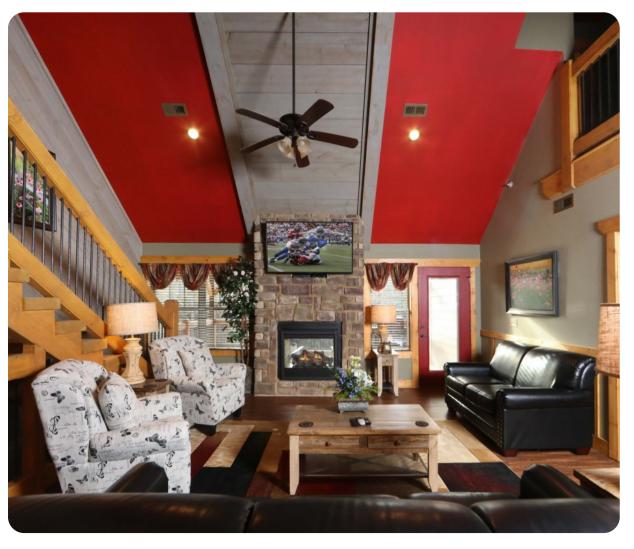

# Living area

- Open-plan living area
- Fully equipped kitchen
- Breakfast bar with seating
- Dining table and chairs
- Tastefully furnished living room with flat-screen TV and comfortable sofas
- Upstairs loft area with pool table and foosball