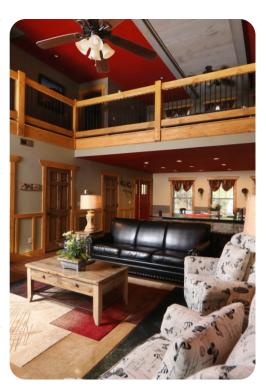

# Living area

- Open-plan living area
- Fully equipped kitchen
- Breakfast bar with seating
- Dining table and chairs
- Tastefully furnished living room with flat-screen TV and comfortable sofas
- Upstairs loft area with pool table and foosball