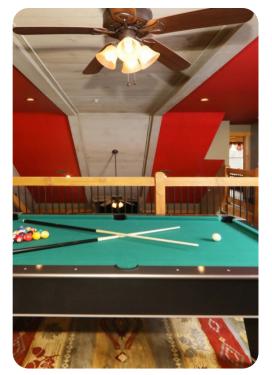

# Living area

- Open-plan living area
- Fully equipped kitchen
- Breakfast bar with seating
- Dining table and chairs
- Tastefully furnished living room with flat-screen TV and comfortable sofas
- Upstairs loft area with pool table and foosball

#### Home entertainment

- Indoor saltwater pool
- Flat-screen TVs in living area and all bedrooms
- Games room includes flat-screen TV, sofa, shuffleboard and air-hockey
- Home theater includes large flat-screen and cinema-style seating