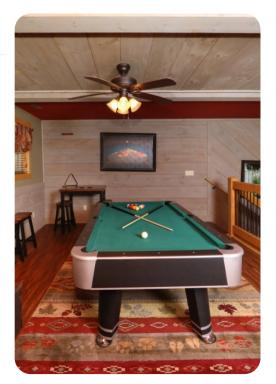

# Living area

- Open-plan living area
- Fully equipped kitchen
- Breakfast bar with seating
- Dining table and chairs
- Tastefully furnished living room with flat-screen TV and comfortable sofas
- Upstairs loft area with pool table and foosball

#### Home entertainment

- Indoor saltwater pool
- Flat-screen TVs in living area and all bedrooms
- Games room includes flat-screen TV, sofa, shuffleboard and air-hockey
- Home theater includes large flat-screen and cinema-style seating