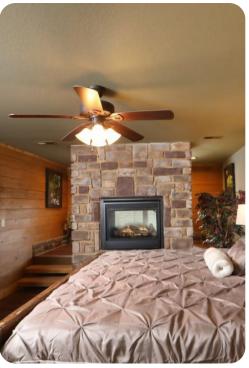

#### Bedrooms

- Bedroom 1 King-size bed
- Bedroom 2 King-size bed
- Bedroom 3 King-size bed
- Bedroom 4 King-size bed
- Bedroom 5 King-size bed
- Bedroom 6 King-size bed

#### Outdoor area

- Covered porch with hot tub (pool heat required) and sauna
- Balcony with table and chairs, flat-screen TV and outdoor fireplace

Gatlinburg 60 | Page 2 of 8