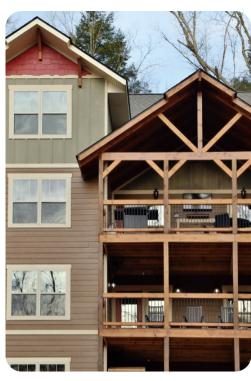

#### Outdoor area

- Covered porch with hot tub (pool heat required) and sauna
- Balcony with table and chairs, flat-screen TV and outdoor fireplace

Gatlinburg 60 | Page 2 of 8