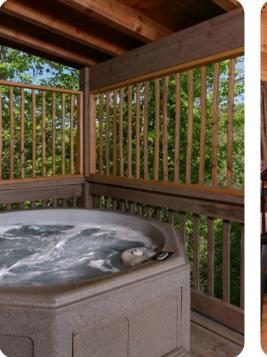

### Key features

- 1 bedrooms
- 1.5 bathrooms
- Sleeps 2
- Private indoor pool
- Hot tub
- BBQ
- Mountain Views

# Living area

- Open-plan living area
- Fully equipped kitchen
- Dining table and chairs
- Tastefully furnished living room with flat-screen TV and comfortable sofas
- Covered deck with hot tub, dining table and chairs, flat-screen TV and mountain views