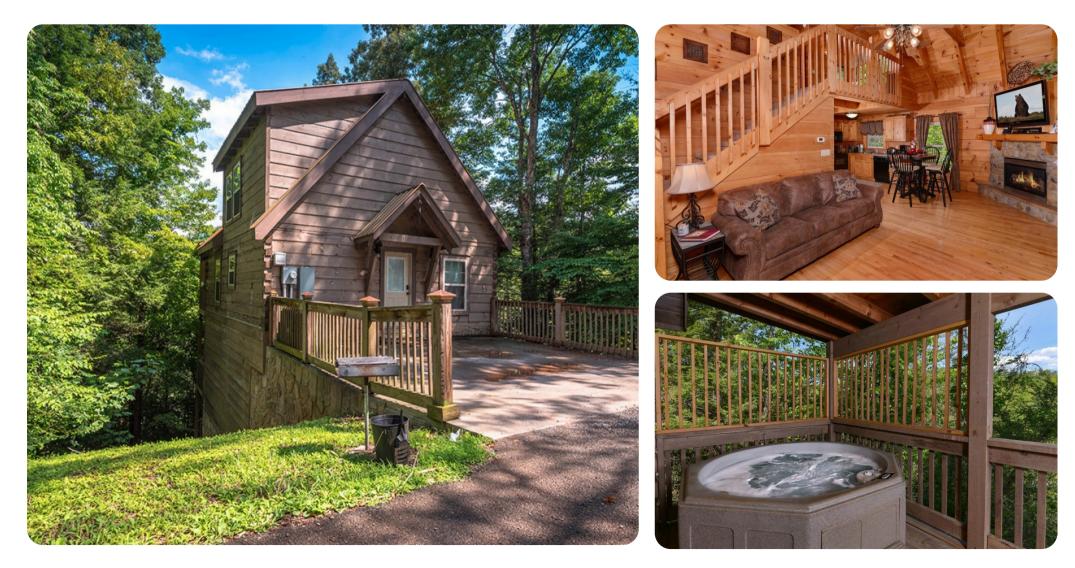

### Key features

- 1 bedrooms
- 1.5 bathrooms
- Sleeps 2
- Private indoor pool
- Hot tub
- BBQ
- Mountain Views

# Living area

- Open-plan living area
- Fully equipped kitchen
- Dining table and chairs
- Tastefully furnished living room with flat-screen TV and comfortable sofas
- Covered deck with hot tub, dining table and chairs, flat-screen TV and mountain views

## Home entertainment

- Flat-screen TVs in living area and all bedrooms
- Rec room with Pool table and TV