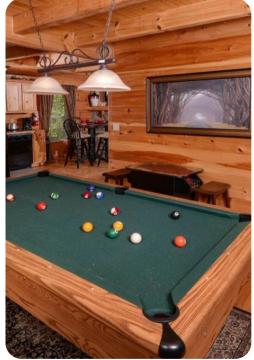

## Home entertainment

- Flat-screen TVs in living area and all bedrooms
- Rec room with Pool table and TV