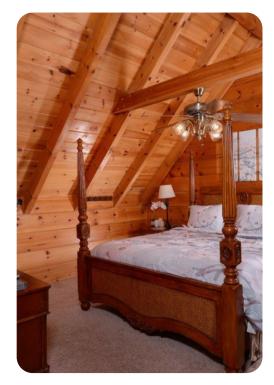

© Gatlinburg 6

(비교 1 🗁 1.5 🖧 4 🔒 1800 sq.ft



### Key features

- 1 bedrooms
- 1.5 bathrooms
- Sleeps 2
- Private indoor pool
- Hot tub
- BBQ
- Mountain Views

### Bedrooms

• Bedroom 1 - King-size bed

# Living area

- Open-plan living area
- Fully equipped kitchen
- Dining table and chairs
- Tastefully furnished living room with flat-screen TV and comfortable sofas
- Covered deck with hot tub, dining table and chairs, flat-screen TV and mountain views

## Home entertainment

- Flat-screen TVs in living area and all bedrooms
- Rec room with Pool table and TV

### General

- Air conditioning throughout
- Complimentary wifi
- Bedding and towels included
- Private parking
- Access To Resort Amenities









# Gatlinburg 6 | Page 2 of 6

















Gatlinburg 6 | Page 4 of 6



Gatlinburg 6 | Page 5 of 6