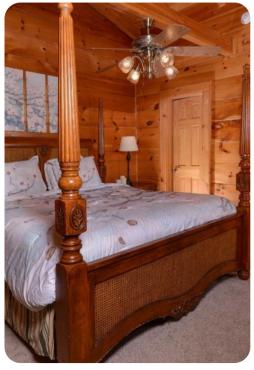

© Gatlinburg 6

(비교 1 🗁 1.5 🖧 4 🔒 1800 sq.ft



### Key features

- 1 bedrooms
- 1.5 bathrooms
- Sleeps 2
- Private indoor pool
- Hot tub
- BBQ
- Mountain Views

### Bedrooms

• Bedroom 1 - King-size bed

# Living area

- Open-plan living area
- Fully equipped kitchen
- Dining table and chairs
- Tastefully furnished living room with flat-screen TV and comfortable sofas
- Covered deck with hot tub, dining table and chairs, flat-screen TV and mountain views

## Home entertainment

- Flat-screen TVs in living area and all bedrooms
- Rec room with Pool table and TV

### General

- Air conditioning throughout
- Complimentary wifi
- Bedding and towels included
- Private parking
- Access To Resort Amenities









# Gatlinburg 6 | Page 2 of 6

















Gatlinburg 6 | Page 4 of 6



Gatlinburg 6 | Page 5 of 6