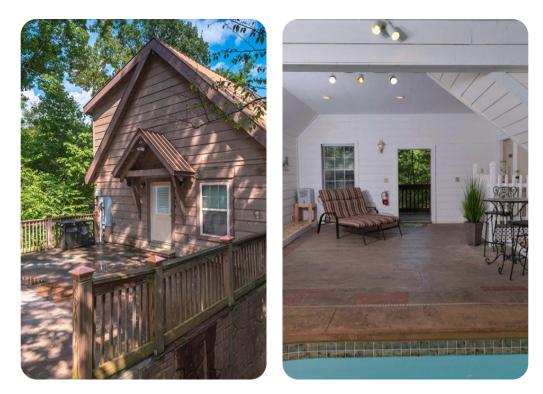

### Key features

- 1 bedrooms
- 1.5 bathrooms
- Sleeps 2
- Private indoor pool
- Hot tub
- BBQ
- Mountain Views