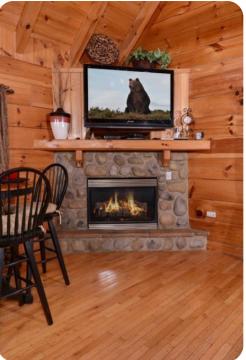

# Living area

- Open-plan living area
- Fully equipped kitchen
- Dining table and chairs
- Tastefully furnished living room with flat-screen TV and comfortable sofas
- Covered deck with hot tub, dining table and chairs, flat-screen TV and mountain views

## Home entertainment

- Flat-screen TVs in living area and all bedrooms
- Rec room with Pool table and TV