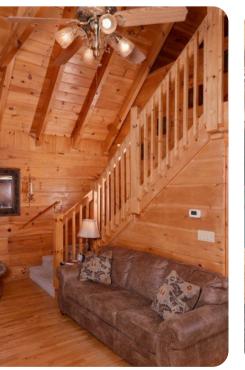

# Living area

- Open-plan living area
- Fully equipped kitchen
- Dining table and chairs
- Tastefully furnished living room with flat-screen TV and comfortable sofas
- Covered deck with hot tub, dining table and chairs, flat-screen TV and mountain views