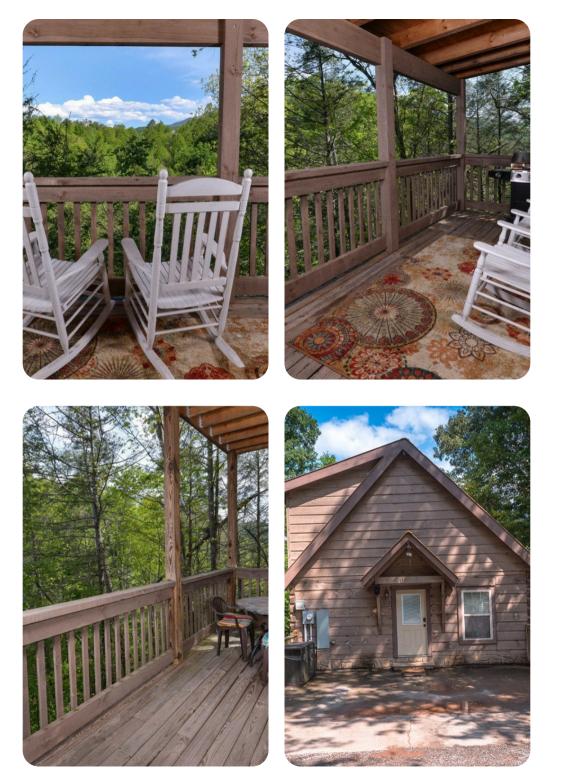

# Living area

- Open-plan living area
- Fully equipped kitchen
- Dining table and chairs
- Tastefully furnished living room with flat-screen TV and comfortable sofas
- Covered deck with hot tub, dining table and chairs, flat-screen TV and mountain views