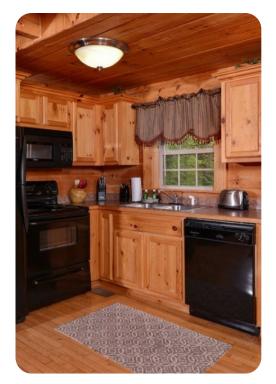

# Living area

- Open-plan living area
- Fully equipped kitchen
- Dining table and chairs
- Tastefully furnished living room with flat-screen TV and comfortable sofas
- Covered deck with hot tub, dining table and chairs, flat-screen TV and mountain views