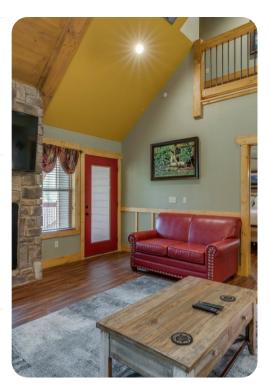

# Living area

- Open-plan living area
- Fully equipped kitchen
- Breakfast bar with seating
- Dining table and chairs
- Tastefully furnished living room with flat-screen TV and comfortable sofas
- Upstairs loft area with pool table and foosball