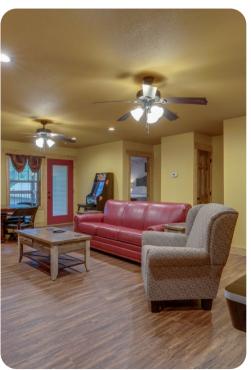

# Living area

- Open-plan living area
- Fully equipped kitchen
- Breakfast bar with seating
- Dining table and chairs
- Tastefully furnished living room with flat-screen TV and comfortable sofas
- Upstairs loft area with pool table and foosball

#### Home entertainment

- Indoor saltwater pool
- Flat-screen TVs in living area and all bedrooms
- Games room with flat-screen TV, sofa, shuffleboard, poker table and arcade machine