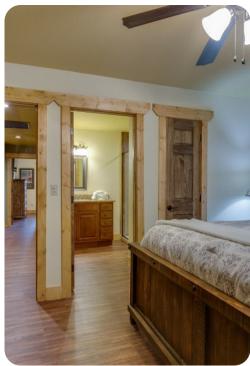

#### Bedrooms

- Bedroom 1 King-size bed
- Bedroom 2 King-size bed
- Bedroom 3 King-size bed
- Bedroom 4 King-size bed
- Bedroom 5 King-size bed
- Bedroom 6 King-size bed

# Living area

- Open-plan living area
- Fully equipped kitchen
- Breakfast bar with seating
- Dining table and chairs
- Tastefully furnished living room with flat-screen TV and comfortable sofas
- Upstairs loft area with pool table and foosball