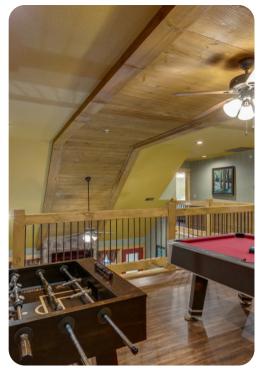

# Living area

- Open-plan living area
- Fully equipped kitchen
- Breakfast bar with seating
- Dining table and chairs
- Tastefully furnished living room with flat-screen TV and comfortable sofas
- Upstairs loft area with pool table and foosball