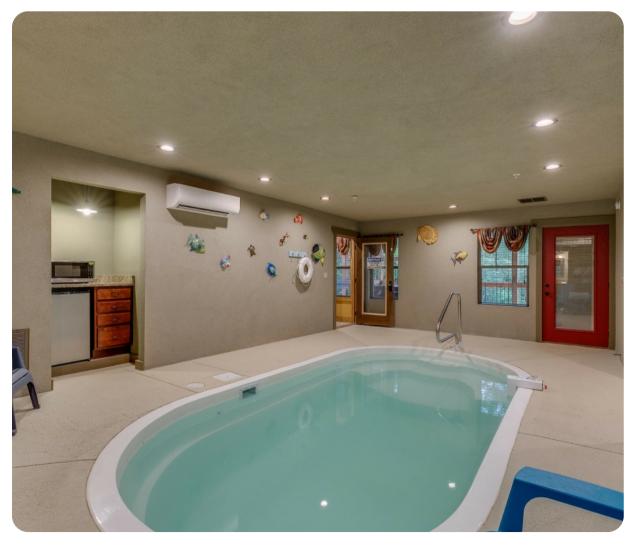

## Key features

- 6 bedrooms
- 6.5 bathrooms
- Sleeps 16
- Games room
- Indoor pool
- Hot tub
- Access to resort amenities

#### Home entertainment

- Indoor saltwater pool
- Flat-screen TVs in living area and all bedrooms
- Games room with flat-screen TV, sofa, shuffleboard, poker table and arcade machine