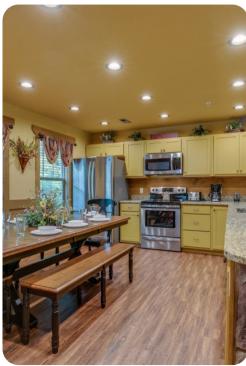

# Living area

- Open-plan living area
- Fully equipped kitchen
- Breakfast bar with seating
- Dining table and chairs
- Tastefully furnished living room with flat-screen TV and comfortable sofas
- Upstairs loft area with pool table and foosball