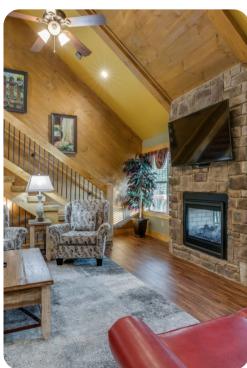

# Living area

- Open-plan living area
- Fully equipped kitchen
- Breakfast bar with seating
- Dining table and chairs
- Tastefully furnished living room with flat-screen TV and comfortable sofas
- Upstairs loft area with pool table and foosball