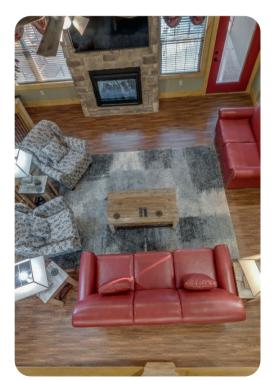

# Living area

- Open-plan living area
- Fully equipped kitchen
- Breakfast bar with seating
- Dining table and chairs
- Tastefully furnished living room with flat-screen TV and comfortable sofas
- Upstairs loft area with pool table and foosball