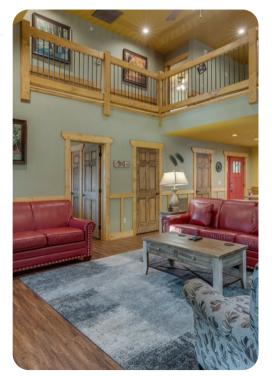

# Living area

- Open-plan living area
- Fully equipped kitchen
- Breakfast bar with seating
- Dining table and chairs
- Tastefully furnished living room with flat-screen TV and comfortable sofas
- Upstairs loft area with pool table and foosball