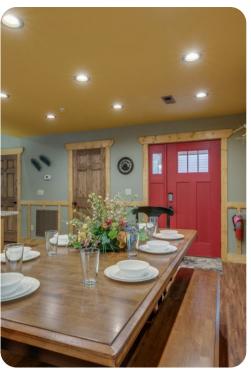

# Living area

- Open-plan living area
- Fully equipped kitchen
- Breakfast bar with seating
- Dining table and chairs
- Tastefully furnished living room with flat-screen TV and comfortable sofas
- Upstairs loft area with pool table and foosball

#### Outdoor area

- Balconies
- Hot tub (pool heat required)
- Sauna
- Table and chairs
- Outdoor fireplace

Gatlinburg 52 | Page 2 of 8