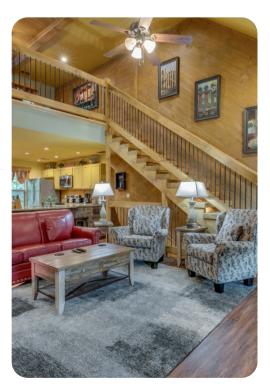

# Living area

- Open-plan living area
- Fully equipped kitchen
- Breakfast bar with seating
- Dining table and chairs
- Tastefully furnished living room with flat-screen TV and comfortable sofas
- Upstairs loft area with pool table and foosball