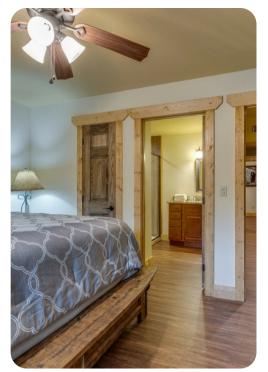

#### Bedrooms

- Bedroom 1 King-size bed
- Bedroom 2 King-size bed
- Bedroom 3 King-size bed
- Bedroom 4 King-size bed
- Bedroom 5 King-size bed
- Bedroom 6 King-size bed

# Living area

- Open-plan living area
- Fully equipped kitchen
- Breakfast bar with seating
- Dining table and chairs
- Tastefully furnished living room with flat-screen TV and comfortable sofas
- Upstairs loft area with pool table and foosball