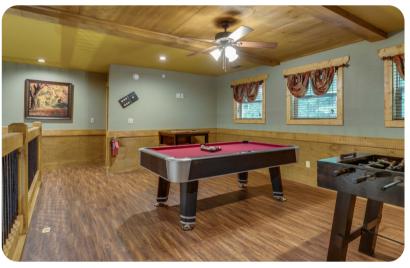

# Living area

- Open-plan living area
- Fully equipped kitchen
- Breakfast bar with seating
- Dining table and chairs
- Tastefully furnished living room with flat-screen TV and comfortable sofas
- Upstairs loft area with pool table and foosball

#### Home entertainment

- Indoor saltwater pool
- Flat-screen TVs in living area and all bedrooms
- Games room with flat-screen TV, sofa, shuffleboard, poker table and arcade machine