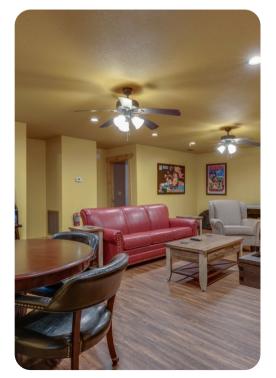

# Living area

- Open-plan living area
- Fully equipped kitchen
- Breakfast bar with seating
- Dining table and chairs
- Tastefully furnished living room with flat-screen TV and comfortable sofas
- Upstairs loft area with pool table and foosball

#### Home entertainment

- Indoor saltwater pool
- Flat-screen TVs in living area and all bedrooms
- Games room with flat-screen TV, sofa, shuffleboard, poker table and arcade machine