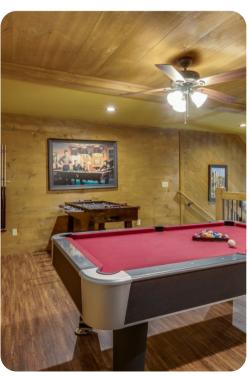

# Living area

- Open-plan living area
- Fully equipped kitchen
- Breakfast bar with seating
- Dining table and chairs
- Tastefully furnished living room with flat-screen TV and comfortable sofas
- Upstairs loft area with pool table and foosball

#### Home entertainment

- Indoor saltwater pool
- Flat-screen TVs in living area and all bedrooms
- Games room with flat-screen TV, sofa, shuffleboard, poker table and arcade machine