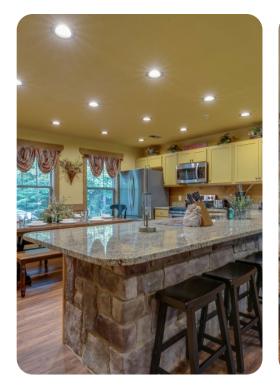

# Living area

- Open-plan living area
- Fully equipped kitchen
- Breakfast bar with seating
- Dining table and chairs
- Tastefully furnished living room with flat-screen TV and comfortable sofas
- Upstairs loft area with pool table and foosball