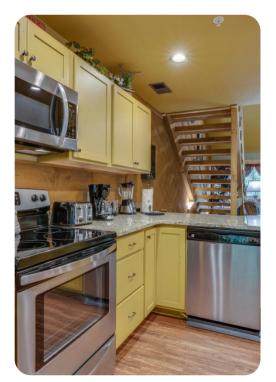

# Living area

- Open-plan living area
- Fully equipped kitchen
- Breakfast bar with seating
- Dining table and chairs
- Tastefully furnished living room with flat-screen TV and comfortable sofas
- Upstairs loft area with pool table and foosball