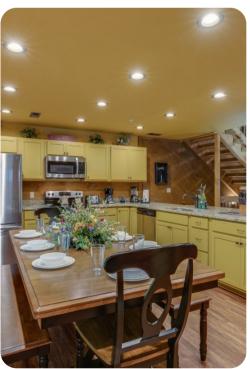

# Living area

- Open-plan living area
- Fully equipped kitchen
- Breakfast bar with seating
- Dining table and chairs
- Tastefully furnished living room with flat-screen TV and comfortable sofas
- Upstairs loft area with pool table and foosball