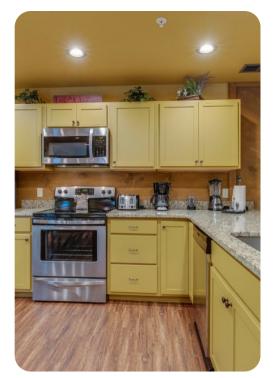

# Living area

- Open-plan living area
- Fully equipped kitchen
- Breakfast bar with seating
- Dining table and chairs
- Tastefully furnished living room with flat-screen TV and comfortable sofas
- Upstairs loft area with pool table and foosball