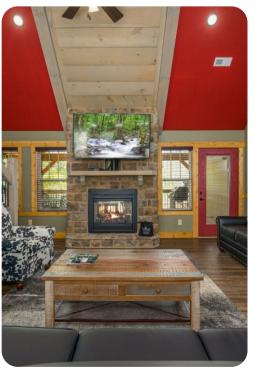

#### Living area

- Open-plan living area
- Fully equipped kitchen
- Breakfast bar with seating
- Dining table and chairs
- Tastefully furnished living room with flat-screen TV and comfortable sofas
- Upstairs loft area with pool table, air-hockey and arcade machine