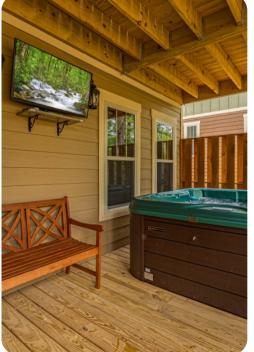

#### Outdoor area

- Covered porch with hot tub (pool heat required) and sauna
- Balcony with table and chairs