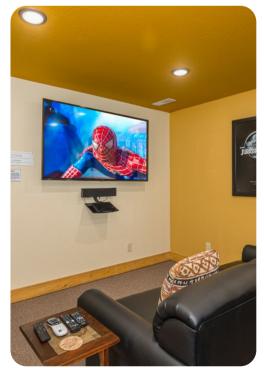

#### Home entertainment

- Indoor saltwater pool
- Flat-screen TVs in living area and all bedrooms
- Home theater includes large flat-screen and cinema-style seating