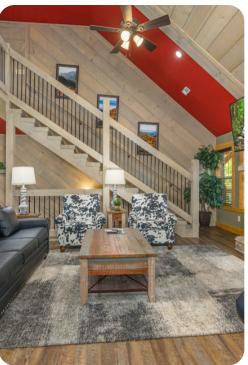

#### Living area

- Open-plan living area
- Fully equipped kitchen
- Breakfast bar with seating
- Dining table and chairs
- Tastefully furnished living room with flat-screen TV and comfortable sofas
- Upstairs loft area with pool table, air-hockey and arcade machine