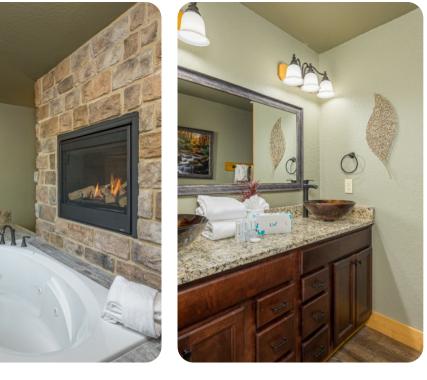

#### Outdoor area

- Covered porch with hot tub (pool heat required) and sauna
- Balcony with table and chairs