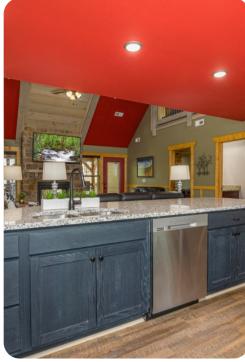

#### Living area

- Open-plan living area
- Fully equipped kitchen
- Breakfast bar with seating
- Dining table and chairs
- Tastefully furnished living room with flat-screen TV and comfortable sofas
- Upstairs loft area with pool table, air-hockey and arcade machine