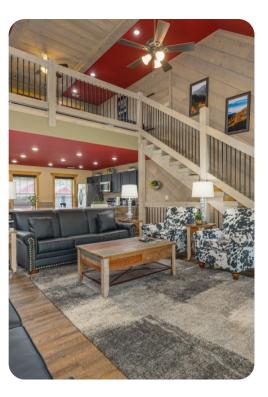

#### Living area

- Open-plan living area
- Fully equipped kitchen
- Breakfast bar with seating
- Dining table and chairs
- Tastefully furnished living room with flat-screen TV and comfortable sofas
- Upstairs loft area with pool table, air-hockey and arcade machine