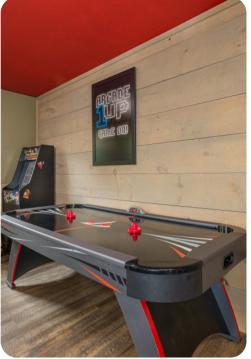

#### Living area

- Open-plan living area
- Fully equipped kitchen
- Breakfast bar with seating
- Dining table and chairs
- Tastefully furnished living room with flat-screen TV and comfortable sofas
- Upstairs loft area with pool table, air-hockey and arcade machine