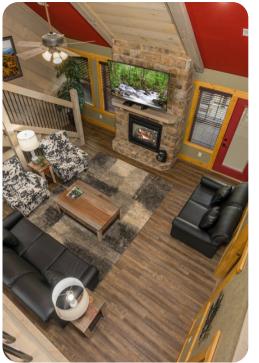

#### Living area

- Open-plan living area
- Fully equipped kitchen
- Breakfast bar with seating
- Dining table and chairs
- Tastefully furnished living room with flat-screen TV and comfortable sofas
- Upstairs loft area with pool table, air-hockey and arcade machine

#### Home entertainment

- Indoor saltwater pool
- Flat-screen TVs in living area and all bedrooms
- Home theater includes large flat-screen and cinema-style seating