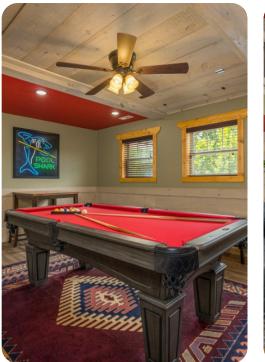

#### Living area

- Open-plan living area
- Fully equipped kitchen
- Breakfast bar with seating
- Dining table and chairs
- Tastefully furnished living room with flat-screen TV and comfortable sofas
- Upstairs loft area with pool table, air-hockey and arcade machine