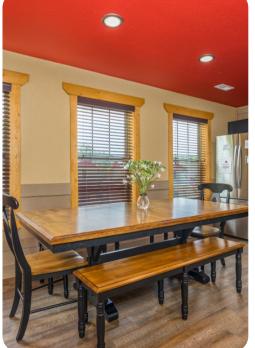

#### Living area

- Open-plan living area
- Fully equipped kitchen
- Breakfast bar with seating
- Dining table and chairs
- Tastefully furnished living room with flat-screen TV and comfortable sofas
- Upstairs loft area with pool table, air-hockey and arcade machine