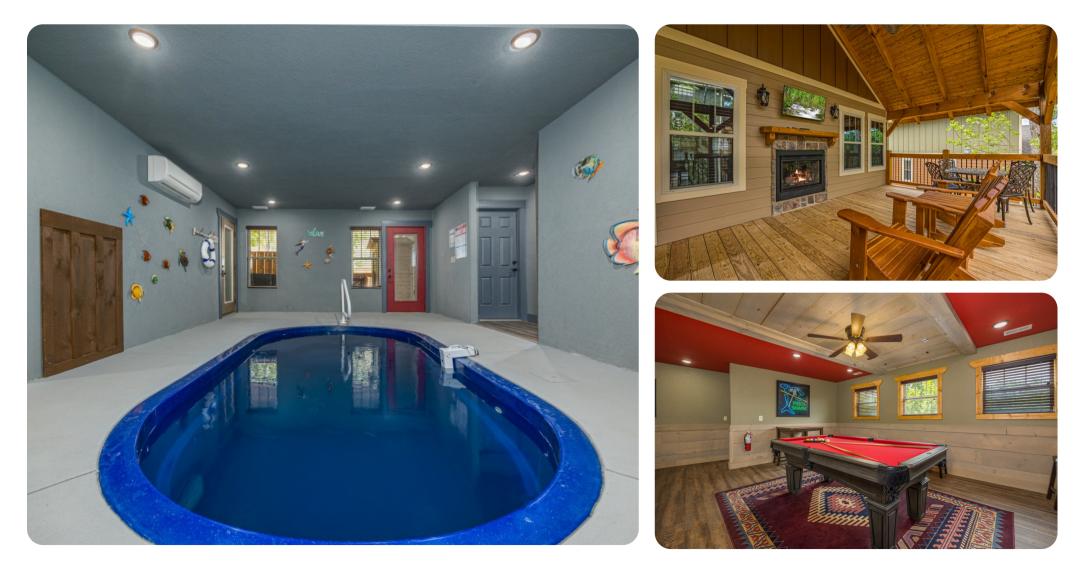

#### Key features

- 4 bedrooms
- 4.5 bathrooms
- Sleeps 10
- Home theater
- Indoor pool
- Hot tub
- Balcony
- Access to resort amenities

#### Living area

- Open-plan living area
- Fully equipped kitchen
- Breakfast bar with seating
- Dining table and chairs
- Tastefully furnished living room with flat-screen TV and comfortable sofas
- Upstairs loft area with pool table, air-hockey and arcade machine

#### Outdoor area

- Covered porch with hot tub (pool heat required) and sauna
- Balcony with table and chairs

#### Home entertainment

- Indoor saltwater pool
- Flat-screen TVs in living area and all bedrooms
- Home theater includes large flat-screen and cinema-style seating