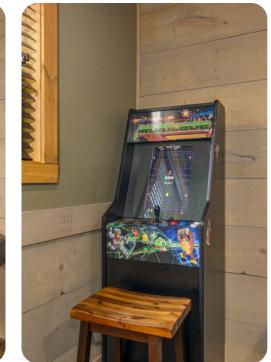

#### Living area

- Open-plan living area
- Fully equipped kitchen
- Breakfast bar with seating
- Dining table and chairs
- Tastefully furnished living room with flat-screen TV and comfortable sofas
- Upstairs loft area with pool table, air-hockey and arcade machine