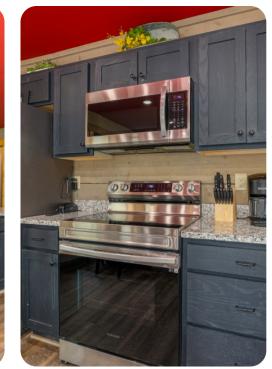

#### Living area

- Open-plan living area
- Fully equipped kitchen
- Breakfast bar with seating
- Dining table and chairs
- Tastefully furnished living room with flat-screen TV and comfortable sofas
- Upstairs loft area with pool table, air-hockey and arcade machine