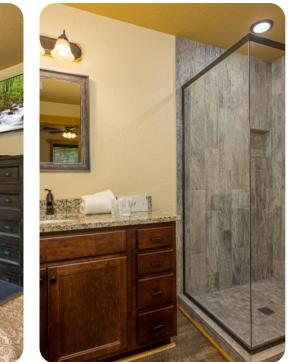

#### Key features

- 4 bedrooms
- 4.5 bathrooms
- Sleeps 10
- Home theater
- Indoor pool
- Hot tub
- Balcony
- Access to resort amenities

# Bedrooms

- Bedroom 1 King-size bed
- Bedroom 2 King-size bed
- Bedroom 3 King-size bed
- Bedroom 4 King-size bed