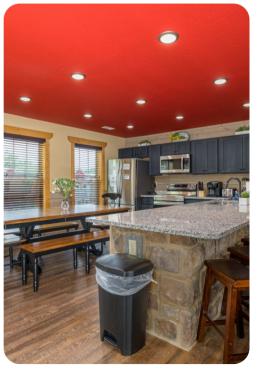

#### Living area

- Open-plan living area
- Fully equipped kitchen
- Breakfast bar with seating
- Dining table and chairs
- Tastefully furnished living room with flat-screen TV and comfortable sofas
- Upstairs loft area with pool table, air-hockey and arcade machine