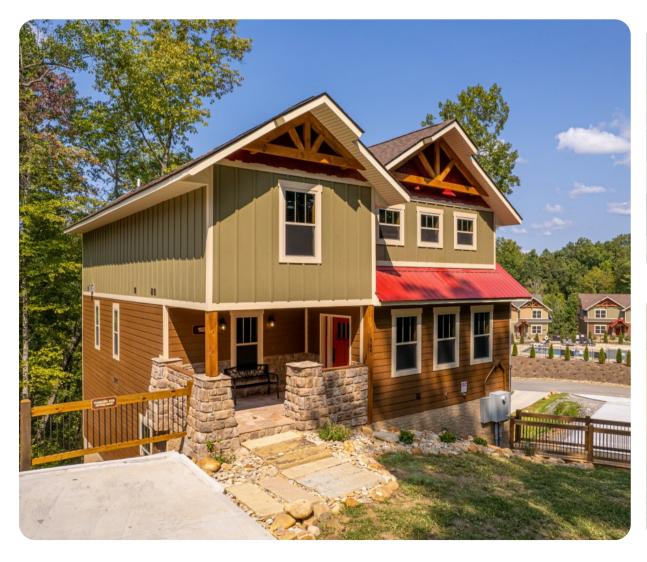

# Gatlinburg 38

שם 6 🖰 6.5 👯 16 🗓 4400 sq.mt

# Key features

- 6 bedrooms
- 6.5 bathrooms
- Sleeps 16
- Games room
- Indoor pool
- Hot tub
- Access to resort amenities