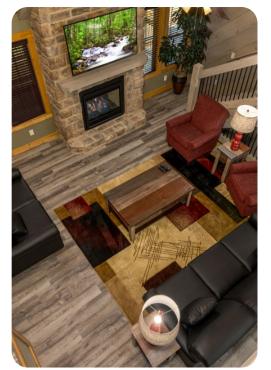

# Living area

- Open-plan living area
- Fully equipped kitchen
- Breakfast bar with seating
- Dining table and chairs
- Tastefully furnished living room with flat-screen TV and comfortable sofas
- Upstairs loft area with pool table