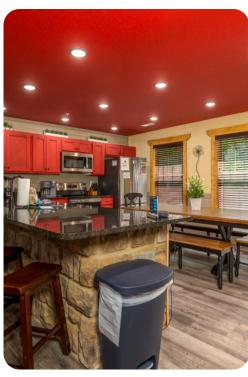

# Living area

- Open-plan living area
- Fully equipped kitchen
- Breakfast bar with seating
- Dining table and chairs
- Tastefully furnished living room with flat-screen TV and comfortable sofas
- Upstairs loft area with pool table

#### Home entertainment

- Indoor saltwater pool
- Flat-screen TVs in living area and all bedrooms
- Games room with flat-screen TV, sofa, air-hockey, foosball and arcade machine