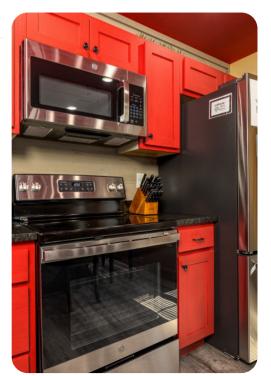

# Living area

- Open-plan living area
- Fully equipped kitchen
- Breakfast bar with seating
- Dining table and chairs
- Tastefully furnished living room with flat-screen TV and comfortable sofas
- Upstairs loft area with pool table