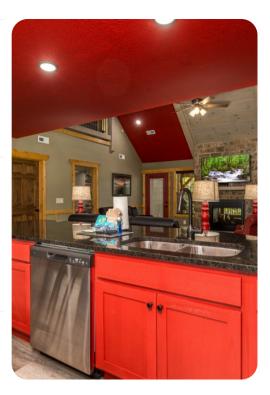

# Living area

- Open-plan living area
- Fully equipped kitchen
- Breakfast bar with seating
- Dining table and chairs
- Tastefully furnished living room with flat-screen TV and comfortable sofas
- Upstairs loft area with pool table