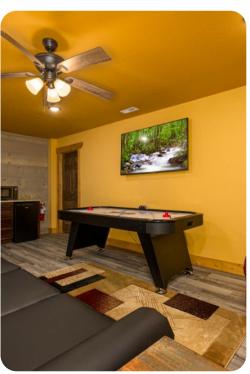

#### Home entertainment

- Indoor saltwater pool
- Flat-screen TVs in living area and all bedrooms
- Games room with flat-screen TV, sofa, air-hockey, foosball and arcade machine