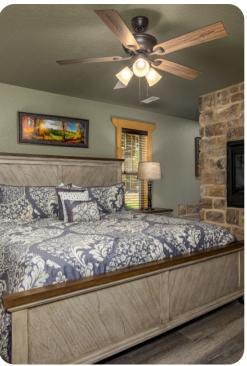

#### Bedrooms

- Bedroom 1 King-size bed
- Bedroom 2 King-size bed
- Bedroom 3 King-size bed
- Bedroom 4 King-size bed
- Bedroom 5 King-size bed
- Bedroom 6 King-size bed

#### Home entertainment

- Indoor saltwater pool
- Flat-screen TVs in living area and all bedrooms
- Games room with flat-screen TV, sofa, air-hockey, foosball and arcade machine

#### General

- Air conditioning throughout
- Complimentary wifi
- Bedding and towels included
- Private parking