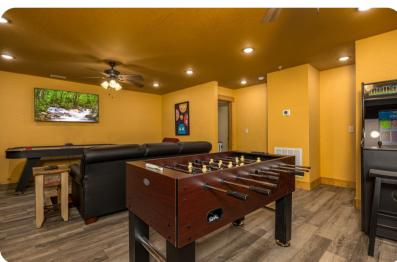

# Key features

- 6 bedrooms
- 6.5 bathrooms
- Sleeps 16
- Games room
- Indoor pool
- Hot tub
- Access to resort amenities

# Living area

- Open-plan living area
- Fully equipped kitchen
- Breakfast bar with seating
- Dining table and chairs
- Tastefully furnished living room with flat-screen TV and comfortable sofas
- Upstairs loft area with pool table

#### Home entertainment

- Indoor saltwater pool
- Flat-screen TVs in living area and all bedrooms
- Games room with flat-screen TV, sofa, air-hockey, foosball and arcade machine