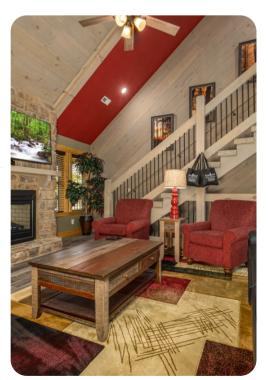

# Living area

- Open-plan living area
- Fully equipped kitchen
- Breakfast bar with seating
- Dining table and chairs
- Tastefully furnished living room with flat-screen TV and comfortable sofas
- Upstairs loft area with pool table