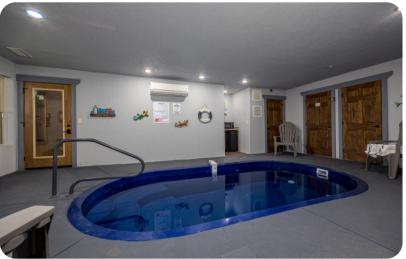

# Key features

- 6 bedrooms
- 6.5 bathrooms
- Sleeps 16
- Games room
- Indoor pool
- Hot tub
- Access to resort amenities

#### Home entertainment

- Indoor saltwater pool
- Flat-screen TVs in living area and all bedrooms
- Games room with flat-screen TV, sofa, air-hockey, foosball and arcade machine