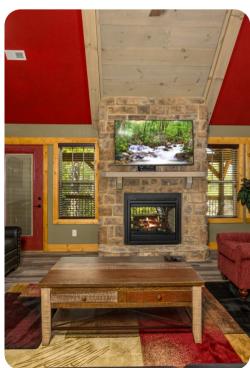

# Living area

- Open-plan living area
- Fully equipped kitchen
- Breakfast bar with seating
- Dining table and chairs
- Tastefully furnished living room with flat-screen TV and comfortable sofas
- Upstairs loft area with pool table

#### Home entertainment

- Indoor saltwater pool
- Flat-screen TVs in living area and all bedrooms
- Games room with flat-screen TV, sofa, air-hockey, foosball and arcade machine