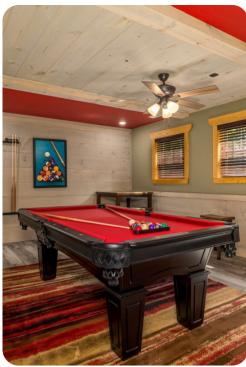

# Living area

- Open-plan living area
- Fully equipped kitchen
- Breakfast bar with seating
- Dining table and chairs
- Tastefully furnished living room with flat-screen TV and comfortable sofas
- Upstairs loft area with pool table

#### Home entertainment

- Indoor saltwater pool
- Flat-screen TVs in living area and all bedrooms
- Games room with flat-screen TV, sofa, air-hockey, foosball and arcade machine