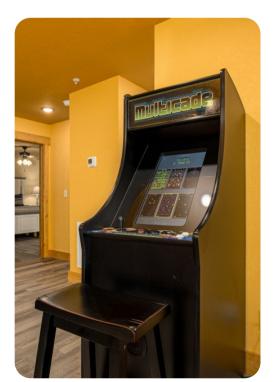

#### Home entertainment

- Indoor saltwater pool
- Flat-screen TVs in living area and all bedrooms
- Games room with flat-screen TV, sofa, air-hockey, foosball and arcade machine