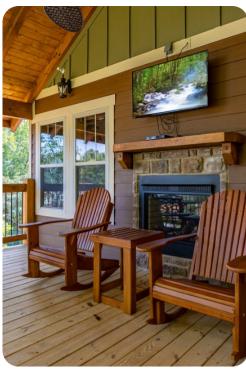

#### Outdoor area

- Covered porch
- Hot tub (pool heat required)
- Table and chairs
- Outdoor fireplace

Gatlinburg 38 | Page 2 of 8

#### Home entertainment

- Indoor saltwater pool
- Flat-screen TVs in living area and all bedrooms
- Games room with flat-screen TV, sofa, air-hockey, foosball and arcade machine