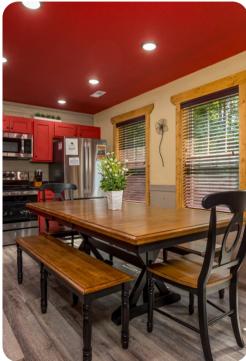

# Living area

- Open-plan living area
- Fully equipped kitchen
- Breakfast bar with seating
- Dining table and chairs
- Tastefully furnished living room with flat-screen TV and comfortable sofas
- Upstairs loft area with pool table