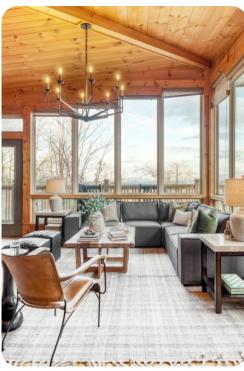

# Living Area

- Open-plan living area
- Tastefully furnished living room with comfortable sofa, fireplace and TV
- Fully equipped kitchen
- Breakfast bar with seating
- Dining table and chairs