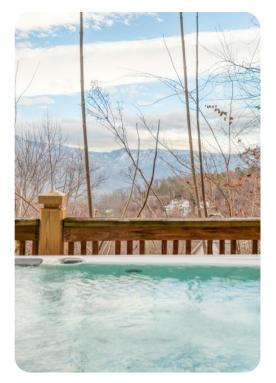

# **Key Features**

- 4 bedrooms
- 3 bathrooms
- Sleeps 10
- Hot tub

### **Outdoor Area**

- Hot tub
- Lounge area
- BBQ
- Alfresco dining

Gatlinburg 33 | Page 2 of 8