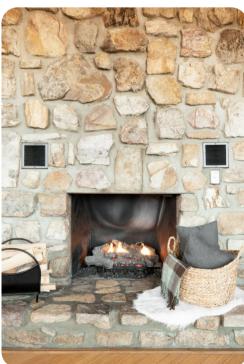

# Living Area

- Open-plan living area
- Tastefully furnished living room with comfortable sofa, fireplace and TV
- Fully equipped kitchen
- Breakfast bar with seating
- Dining table and chairs