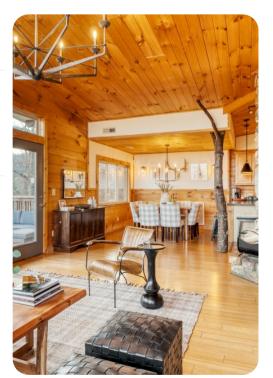

# Living Area

- Open-plan living area
- Tastefully furnished living room with comfortable sofa, fireplace and TV
- Fully equipped kitchen
- Breakfast bar with seating
- Dining table and chairs