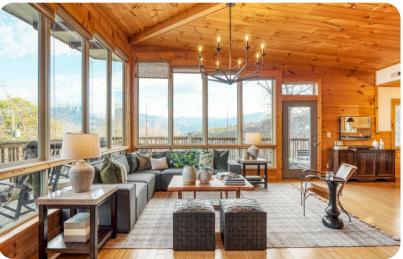

# Living Area

- Open-plan living area
- Tastefully furnished living room with comfortable sofa, fireplace and TV
- Fully equipped kitchen
- Breakfast bar with seating
- Dining table and chairs