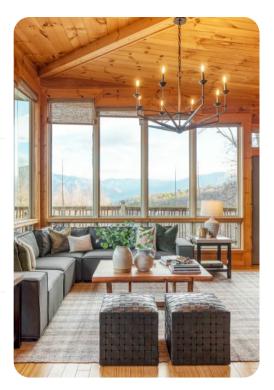

# Living Area

- Open-plan living area
- Tastefully furnished living room with comfortable sofa, fireplace and TV
- Fully equipped kitchen
- Breakfast bar with seating
- Dining table and chairs