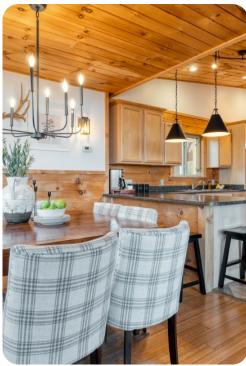

# Living Area

- Open-plan living area
- Tastefully furnished living room with comfortable sofa, fireplace and TV
- Fully equipped kitchen
- Breakfast bar with seating
- Dining table and chairs