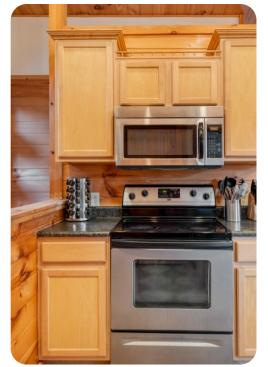

# Living Area

- Open-plan living area
- Tastefully furnished living room with comfortable sofa, fireplace and TV
- Fully equipped kitchen
- Breakfast bar with seating
- Dining table and chairs