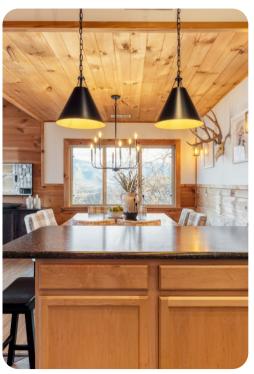

# Living Area

- Open-plan living area
- Tastefully furnished living room with comfortable sofa, fireplace and TV
- Fully equipped kitchen
- Breakfast bar with seating
- Dining table and chairs