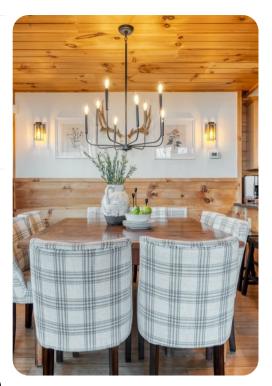

# Living Area

- Open-plan living area
- Tastefully furnished living room with comfortable sofa, fireplace and TV
- Fully equipped kitchen
- Breakfast bar with seating
- Dining table and chairs