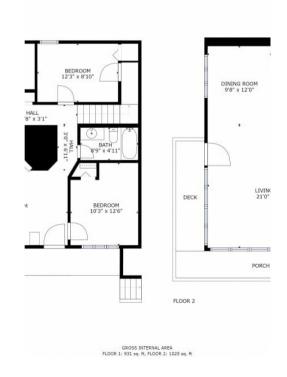

# **Key Features**

- 4 bedrooms
- 3 bathrooms
- Sleeps 10
- Hot tub

#### Bedrooms

- Bedroom 1 King-size bed
- Bedroom 2 Queen-size bed
- Bedroom 3 King-size bed
- Bedroom 4 Bunk bed (Double over Double)