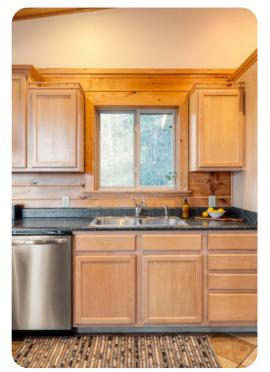

# Living Area

- Open-plan living area
- Tastefully furnished living room with comfortable sofa, fireplace and TV
- Fully equipped kitchen
- Breakfast bar with seating
- Dining table and chairs