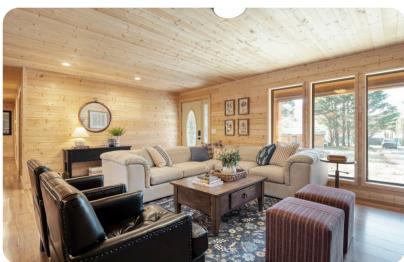

#### Main House

- Tastefully furnished living room with comfortable sofa, fireplace and TV
- Fully equipped kitchen
- Breakfast bar and seating
- Bedroom 1 King-size bed
- Bedroom 2 King-size bed
- Bedroom 3 Queen-size bed
- Bedroom 4 Queen-size bed