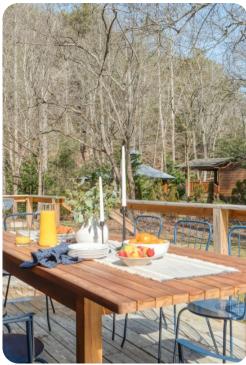

## Outdoor Area

- Hot tub
- Alfresco dining
- Children's playground
- Lounge area
- Fire pit