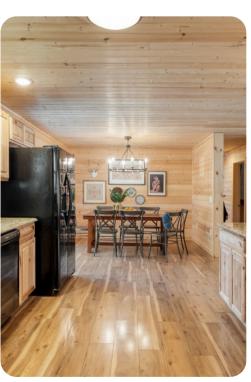

#### Main House

- Tastefully furnished living room with comfortable sofa, fireplace and TV
- Fully equipped kitchen
- Breakfast bar and seating
- Bedroom 1 King-size bed
- Bedroom 2 King-size bed
- Bedroom 3 Queen-size bed
- Bedroom 4 Queen-size bed