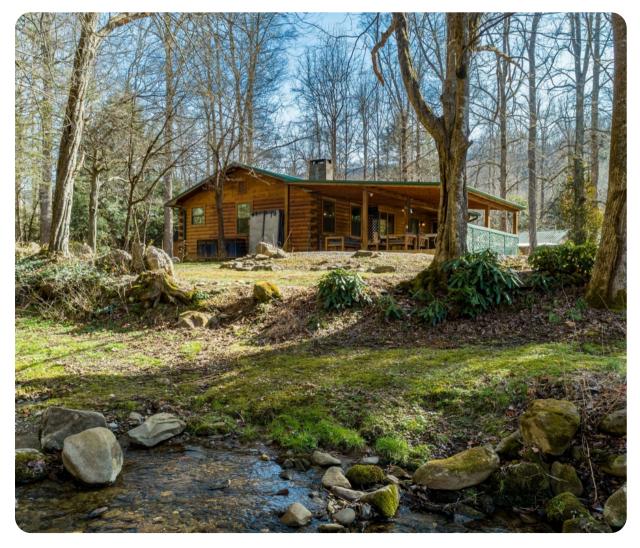

Gatlinburg

# Gatlinburg 32







# **Key Features**

- 5 bedrooms
- 4 bathrooms
- Sleeps 12
- Hot tub

# Home Layout

#### Main House

- Tastefully furnished living room with comfortable sofa, fireplace and TV
- Fully equipped kitchen
- Breakfast bar and seating
- Bedroom 1 King-size bed
- Bedroom 2 King-size bed
- Bedroom 3 Queen-size bed
- Bedroom 4 Queen-size bed

#### **Guest House**

- Game room with pool table and arcade-style game
- Bedroom 5 Queen-size bed

## Outdoor Area

- Hot tub
- Alfresco dining
- Children's playground
- Lounge area
- Fire pit

## General

- Air conditioning
- Private parking
- Bedding and towels provided
- Complimentary wifi









#### Good to know

- Pets must be approved in advance and are subject to an additional fee of \$150 per pet and a deposit of \$300. If undisclosed pets a