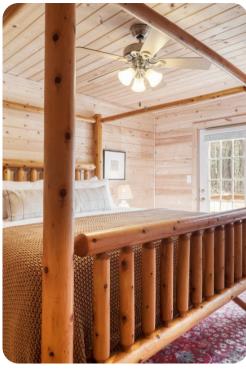

#### Main House

- Tastefully furnished living room with comfortable sofa, fireplace and TV
- Fully equipped kitchen
- Breakfast bar and seating
- Bedroom 1 King-size bed
- Bedroom 2 King-size bed
- Bedroom 3 Queen-size bed
- Bedroom 4 Queen-size bed