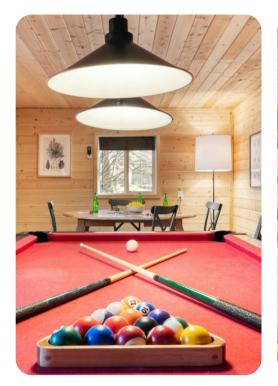

#### **Guest House**

- Game room with pool table and arcade-style game
- Bedroom 5 Queen-size bed