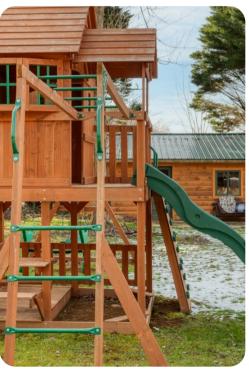

## Outdoor Area

- Hot tub
- Alfresco dining
- Children's playground
- Lounge area
- Fire pit