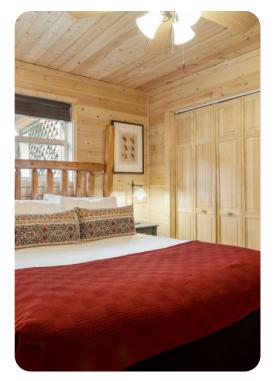

#### Main House

- Tastefully furnished living room with comfortable sofa, fireplace and TV
- Fully equipped kitchen
- Breakfast bar and seating
- Bedroom 1 King-size bed
- Bedroom 2 King-size bed
- Bedroom 3 Queen-size bed
- Bedroom 4 Queen-size bed