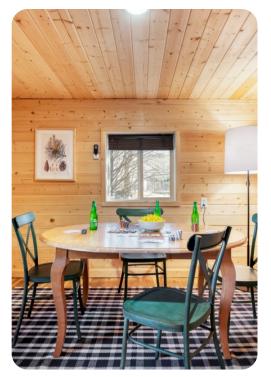

#### Main House

- Tastefully furnished living room with comfortable sofa, fireplace and TV
- Fully equipped kitchen
- Breakfast bar and seating
- Bedroom 1 King-size bed
- Bedroom 2 King-size bed
- Bedroom 3 Queen-size bed
- Bedroom 4 Queen-size bed