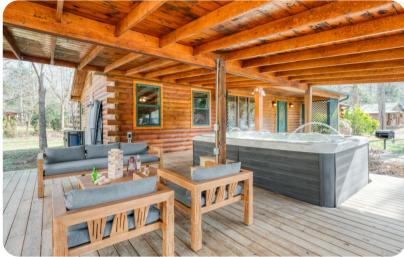

## Outdoor Area

- Hot tub
- Alfresco dining
- Children's playground
- Lounge area
- Fire pit