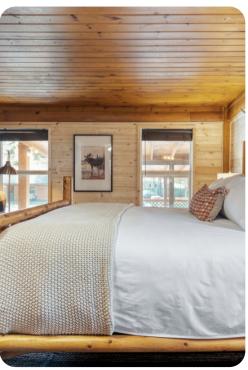

#### Main House

- Tastefully furnished living room with comfortable sofa, fireplace and TV
- Fully equipped kitchen
- Breakfast bar and seating
- Bedroom 1 King-size bed
- Bedroom 2 King-size bed
- Bedroom 3 Queen-size bed
- Bedroom 4 Queen-size bed