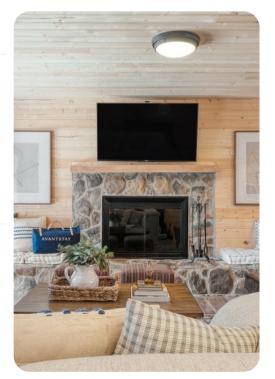

#### Main House

- Tastefully furnished living room with comfortable sofa, fireplace and TV
- Fully equipped kitchen
- Breakfast bar and seating
- Bedroom 1 King-size bed
- Bedroom 2 King-size bed
- Bedroom 3 Queen-size bed
- Bedroom 4 Queen-size bed