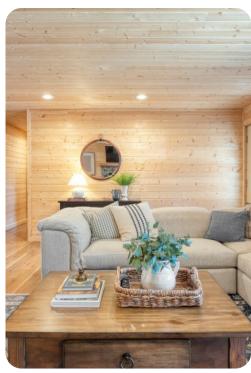

#### Main House

- Tastefully furnished living room with comfortable sofa, fireplace and TV
- Fully equipped kitchen
- Breakfast bar and seating
- Bedroom 1 King-size bed
- Bedroom 2 King-size bed
- Bedroom 3 Queen-size bed
- Bedroom 4 Queen-size bed