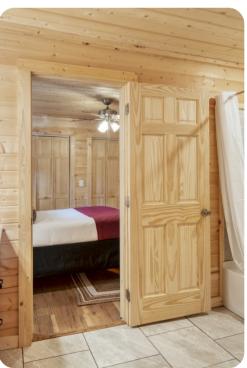

#### Main House

- Tastefully furnished living room with comfortable sofa, fireplace and TV
- Fully equipped kitchen
- Breakfast bar and seating
- Bedroom 1 King-size bed
- Bedroom 2 King-size bed
- Bedroom 3 Queen-size bed
- Bedroom 4 Queen-size bed