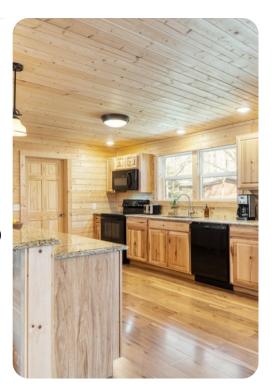

#### Main House

- Tastefully furnished living room with comfortable sofa, fireplace and TV
- Fully equipped kitchen
- Breakfast bar and seating
- Bedroom 1 King-size bed
- Bedroom 2 King-size bed
- Bedroom 3 Queen-size bed
- Bedroom 4 Queen-size bed