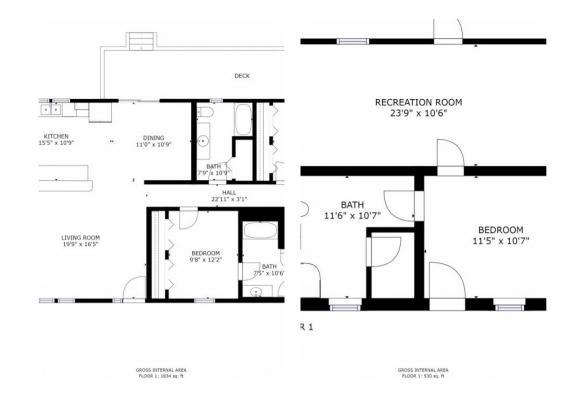

# Home Layout

#### Main House

- Tastefully furnished living room with comfortable sofa, fireplace and TV
- Fully equipped kitchen
- Breakfast bar and seating
- Bedroom 1 King-size bed
- Bedroom 2 King-size bed
- Bedroom 3 Queen-size bed
- Bedroom 4 Queen-size bed

#### **Guest House**

- Game room with pool table and arcade-style game
- Bedroom 5 Queen-size bed