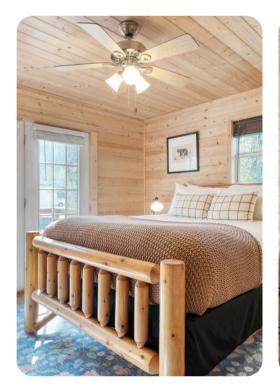

#### Main House

- Tastefully furnished living room with comfortable sofa, fireplace and TV
- Fully equipped kitchen
- Breakfast bar and seating
- Bedroom 1 King-size bed
- Bedroom 2 King-size bed
- Bedroom 3 Queen-size bed
- Bedroom 4 Queen-size bed