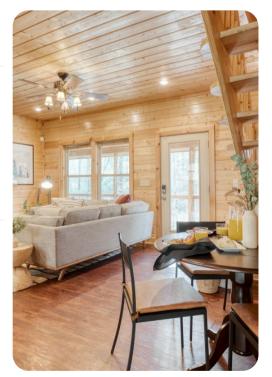

# Living Area

- Open-plan living area
- Tastefully furnished living room with comfortable sofa, fireplace and TV
- Fully equipped kitchen
- Breakfast bar with seating
- Dining table and chairs