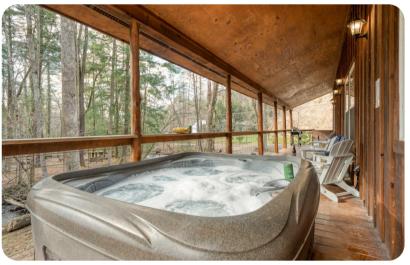

# **Key Features**

- 4 bedrooms
- 3 bathrooms
- Sleeps 10
- Hot tub

# **Outdoor Area**

- Hot tub
- BBQ
- Lounge area
- Fire pit