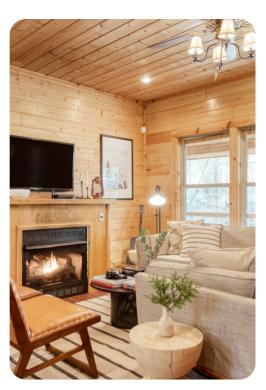

# Living Area

- Open-plan living area
- Tastefully furnished living room with comfortable sofa, fireplace and TV
- Fully equipped kitchen
- Breakfast bar with seating
- Dining table and chairs