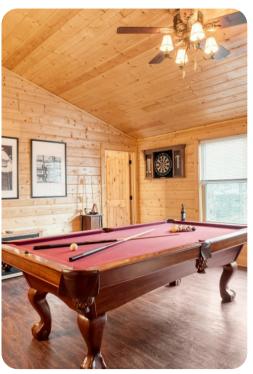

# Living Area

- Open-plan living area
- Tastefully furnished living room with comfortable sofa, fireplace and TV
- Fully equipped kitchen
- Breakfast bar with seating
- Dining table and chairs