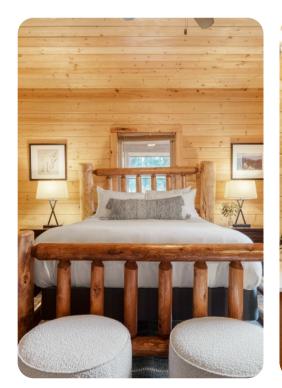

### Bedrooms

- Bedroom 1 King-size bed
- Bedroom 2 King-size bed
- Bedroom 3 Queen-size bed and twin bed
- Bedroom 4 2 double beds