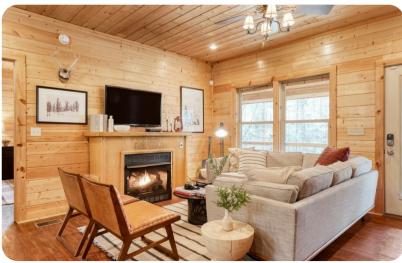

# Living Area

- Open-plan living area
- Tastefully furnished living room with comfortable sofa, fireplace and TV
- Fully equipped kitchen
- Breakfast bar with seating
- Dining table and chairs