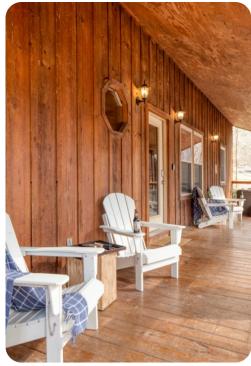

# Living Area

- Open-plan living area
- Tastefully furnished living room with comfortable sofa, fireplace and TV
- Fully equipped kitchen
- Breakfast bar with seating
- Dining table and chairs

# **Outdoor Area**

- Hot tub
- BBQ
- Lounge area
- Fire pit