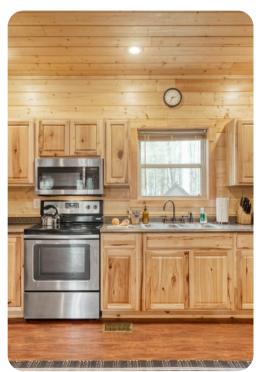

# Living Area

- Open-plan living area
- Tastefully furnished living room with comfortable sofa, fireplace and TV
- Fully equipped kitchen
- Breakfast bar with seating
- Dining table and chairs