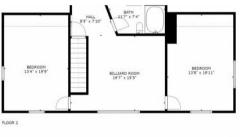

### Bedrooms

- Bedroom 1 King-size bed
- Bedroom 2 King-size bed
- Bedroom 3 Queen-size bed and twin bed
- Bedroom 4 2 double beds

Gatlinburg 30 | Page 3 of 6

Gatlinburg 30 | Page 4 of 6

Gatlinburg 30 | Page 5 of 6

GROSS INTERNAL AREA
FLOOR 1: 1103 sq. ft, FLOOR 2: 946 sq. ft
EXCLUDED AREAS: , REDUCED HEADROOM BELOW 1.5M: 61 sq. ft

Gatlinburg 30 | Page 6 of 6