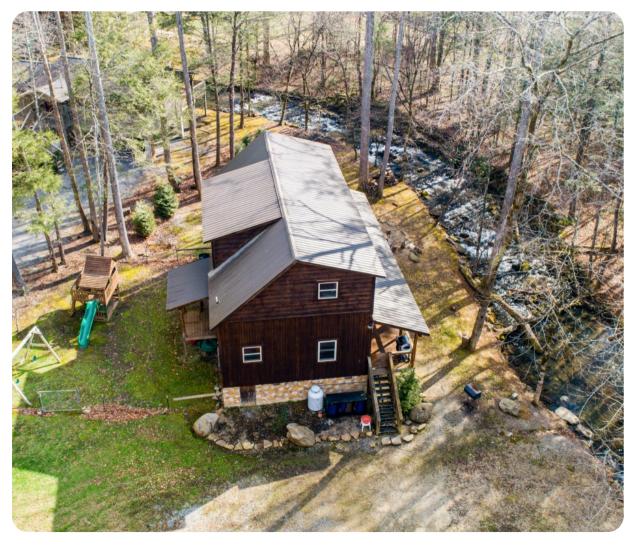

Gatlinburg

# Gatlinburg 30

<u>№</u> 4 <del>%</del> 3 % 10







# **Key Features**

- 4 bedrooms
- 3 bathrooms
- Sleeps 10
- Hot tub

### Bedrooms

- Bedroom 1 King-size bed
- Bedroom 2 King-size bed
- Bedroom 3 Queen-size bed and twin bed
- Bedroom 4 2 double beds

# Living Area

- Open-plan living area
- Tastefully furnished living room with comfortable sofa, fireplace and TV
- Fully equipped kitchen
- Breakfast bar with seating
- Dining table and chairs

# **Outdoor Area**

- Hot tub
- BBQ
- Lounge area
- Fire pit

## General

- Air conditioning
- Private parking
- Complimentary wifi
- Bedding and towels provided









Gatlinburg 30 | Page 2 of 6

#### Good to know

- Pets must be approved in advance and are subject to an additional fee of \$150 per pet and a deposit of \$300. If undisclosed pets are brought into the home without approval t