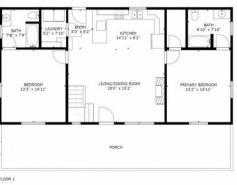

### Bedrooms

- Bedroom 1 King-size bed
- Bedroom 2 King-size bed
- Bedroom 3 Queen-size bed and twin bed
- Bedroom 4 2 double beds

# Living Area

- Open-plan living area
- Tastefully furnished living room with comfortable sofa, fireplace and TV
- Fully equipped kitchen
- Breakfast bar with seating
- Dining table and chairs

Gatlinburg 30 | Page 3 of 6

Gatlinburg 30 | Page 4 of 6

Gatlinburg 30 | Page 5 of 6

GROSS INTERNAL AREA
FLOOR 1: 1103 sq. ft, FLOOR 2: 946 sq. ft
EXCLUDED AREAS: , REDUCED HEADROOM BELOW 1.5M: 61 sq. ft

Gatlinburg 30 | Page 6 of 6