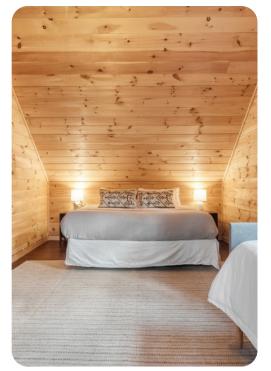

### Bedrooms

- Bedroom 1 King-size bed
- Bedroom 2 King-size bed
- Bedroom 3 Queen-size bed and twin bed
- Bedroom 4 2 double beds