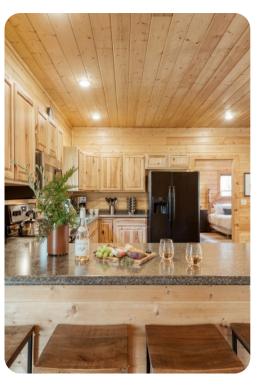

# Living Area

- Open-plan living area
- Tastefully furnished living room with comfortable sofa, fireplace and TV
- Fully equipped kitchen
- Breakfast bar with seating
- Dining table and chairs