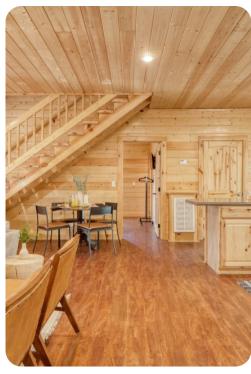

# Living Area

- Open-plan living area
- Tastefully furnished living room with comfortable sofa, fireplace and TV
- Fully equipped kitchen
- Breakfast bar with seating
- Dining table and chairs