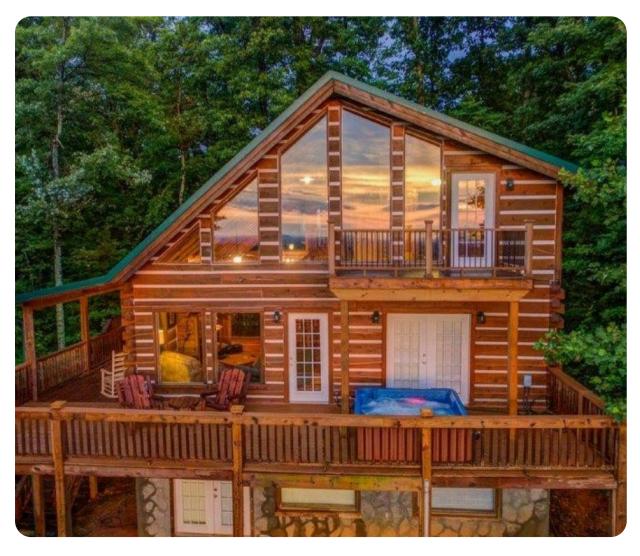

# Gatlinburg 28

## Key features

- 3 bedrooms
- 2.5 bathrooms
- Sleeps 10
- Game room
- Hot tub
- BBQ

#### Location

Amazing Views is convenient to Pigeon Forge, Gatlinburg and the Smoky Mountains National Park. This cabin is smack between Gatlinburg and Pigeon Forge. Within 15 minutes of most everything, including Dollywood, Ripken Baseball Park, Ripley's Aquarium, Smoky Mountain National Park and much much more