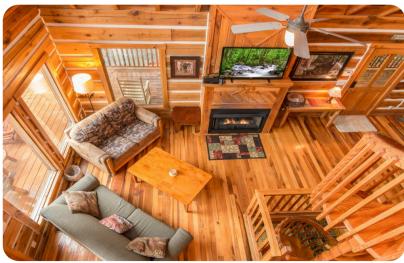

## Key features

- 3 bedrooms
- 2.5 bathrooms
- Sleeps 10
- Game room
- Hot tub
- BBQ