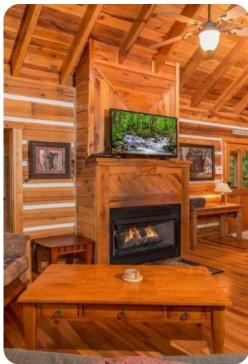

## Key features

- 3 bedrooms
- 2.5 bathrooms
- Sleeps 10
- Game room
- Hot tub
- BBQ