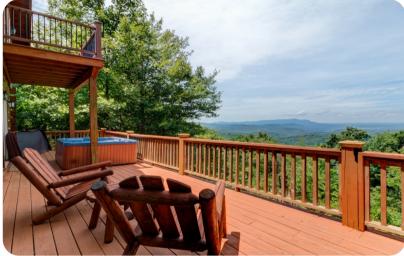

## Key features

- 3 bedrooms
- 2.5 bathrooms
- Sleeps 10
- Game room
- Hot tub
- BBQ

#### Location

Amazing Views is convenient to Pigeon Forge, Gatlinburg and the Smoky Mountains National Park. This cabin is smack between Gatlinburg and Pigeon Forge. Within 15 minutes of most everything, including Dollywood, Ripken Baseball Park, Ripley's Aquarium, Smoky Mountain National Park and much much more