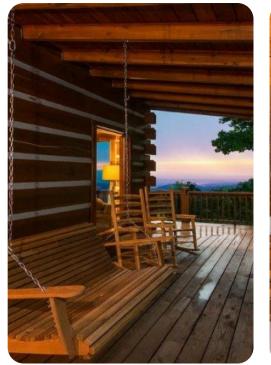

#### Location

Amazing Views is convenient to Pigeon Forge, Gatlinburg and the Smoky Mountains National Park. This cabin is smack between Gatlinburg and Pigeon Forge. Within 15 minutes of most everything, including Dollywood, Ripken Baseball Park, Ripley's Aquarium, Smoky Mountain National Park and much much more