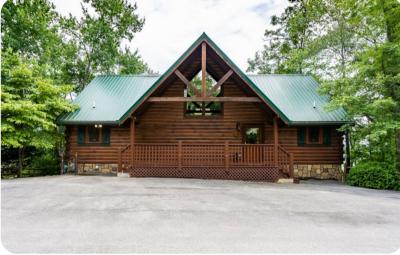

## Gatlinburg 27

<u>№ 4</u> <del>%</del> 4 % 14

Take in the natural beauty of the Great Smoky Mountains. This 4-bedroom, 4-bath retreat with green-canopy views overlooking more than 40 acres of native trees, and a feeling of total seclusion just 10 minutes from restaurants, museums and family-friendly activities.

The beauty of a vacation in the Smokies can only be enhanced by its remote location and solitude! Therefore, please be advised that the WIFI in this area is unstable.

A modern cabin with cathedral ceilings, log beams, hardwood floors and wood-paneled walls, it has the ambiance of a rustic lodge. Ideal for large families, groups of friends or even corporate retreats, this two-level home offers multiple living spaces decks, a furnished deck on each level, and accommodations for up to 14 quests.