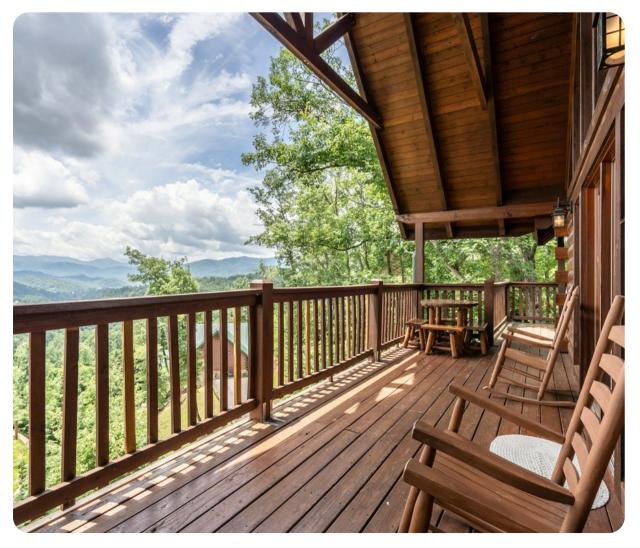

The beauty of a vacation in the Smokies can only be enhanced by its remote location and solitude! Therefore, please be advised that the WIFI in this area is unstable.

A modern cabin with cathedral ceilings, log beams, hardwood floors and wood-paneled walls, it has the ambiance of a rustic lodge. Ideal for large families, groups of friends or even corporate retreats, this two-level home offers multiple living spaces decks, a furnished deck on each level, and accommodations for up to 14 quests.

An open floor plan on the main level creates a seamless flow between the great room, kitchen and dining area, with natural light flooding the space through floor-to-ceiling windows and glass doors, which lead to an expansive, wrap-around deck. In the great room, a full-length leather sofa offers a front-row seat to the large-screen TV, while two cozy armchairs invite you to curl up by the stacked-stone fireplace.