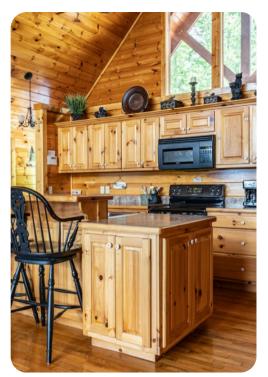

The adjacent 10-seat dining table offers dinner with a view, overlooking the deck and mountains beyond through a wall of glass. You will find three additional seats at the kitchen breakfast bar. Fully equipped with modern appliances, granite countertops and a spacious island, the kitchen is sure to inspire home-cooked meals. A charcoal grill on the front porch will broaden your menu, while two log picnic tables -- one on the upper deck and one in the front yard -- invite you to dine al fresco.