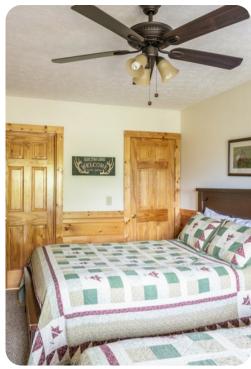

All bedrooms also feature a ceiling fan, high-definition TV, en-suite bath and ample storage. Two master suites feature king-sized beds, while the guest bedrooms each have two queen-sized beds, sleeping four in each room. A gueen sleeper sofa offers additional accommodations for two.