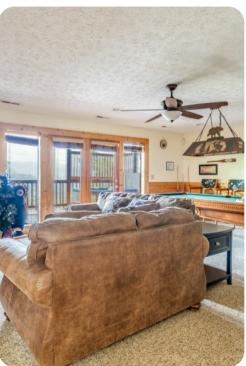

An open floor plan on the main level creates a seamless flow between the great room, kitchen and dining area, with natural light flooding the space through floor-to-ceiling windows and glass doors, which lead to an expansive, wrap-around deck. In the great room, a full-length leather sofa offers a front-row seat to the large-screen TV, while two cozy armchairs invite you to curl up by the stacked-stone fireplace.