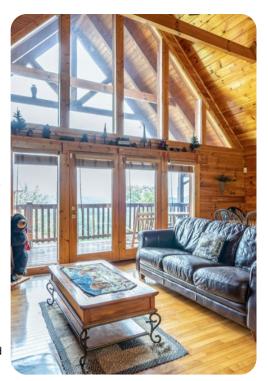

An open floor plan on the main level creates a seamless flow between the great room, kitchen and dining area, with natural light flooding the space through floor-to-ceiling windows and glass doors, which lead to an expansive, wrap-around deck. In the great room, a full-length leather sofa offers a front-row seat to the large-screen TV, while two cozy armchairs invite you to curl up by the stacked-stone fireplace.