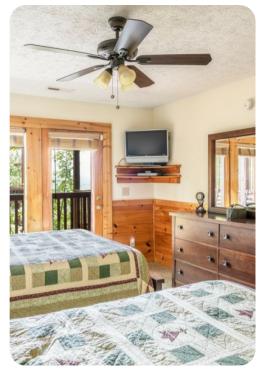

All bedrooms also feature a ceiling fan, high-definition TV, en-suite bath and ample storage. Two master suites feature king-sized beds, while the guest bedrooms each have two queen-sized beds, sleeping four in each room. A gueen sleeper sofa offers additional accommodations for two.