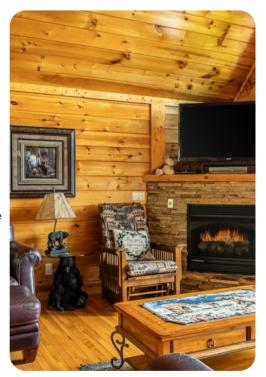

An open floor plan on the main level creates a seamless flow between the great room, kitchen and dining area, with natural light flooding the space through floor-to-ceiling windows and glass doors, which lead to an expansive, wrap-around deck. In the great room, a full-length leather sofa offers a front-row seat to the large-screen TV, while two cozy armchairs invite you to curl up by the stacked-stone fireplace.