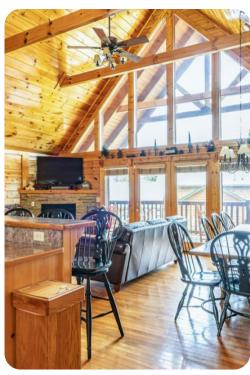

An open floor plan on the main level creates a seamless flow between the great room, kitchen and dining area, with natural light flooding the space through floor-to-ceiling windows and glass doors, which lead to an expansive, wrap-around deck. In the great room, a full-length leather sofa offers a front-row seat to the large-screen TV, while two cozy armchairs invite you to curl up by the stacked-stone fireplace.

The adjacent 10-seat dining table offers dinner with a view, overlooking the deck and mountains beyond through a wall of glass. You will find three additional seats at the kitchen breakfast bar. Fully equipped with modern appliances, granite countertops and a spacious island, the kitchen is sure to inspire home-cooked meals. A charcoal grill on the front porch will broaden your menu, while two log picnic tables -- one on the upper deck and one in the front yard -- invite you to dine al fresco.