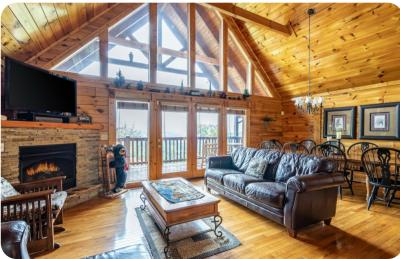

An open floor plan on the main level creates a seamless flow between the great room, kitchen and dining area, with natural light flooding the space through floor-to-ceiling windows and glass doors, which lead to an expansive, wrap-around deck. In the great room, a full-length leather sofa offers a front-row seat to the large-screen TV, while two cozy armchairs invite you to curl up by the stacked-stone fireplace.

The adjacent 10-seat dining table offers dinner with a view, overlooking the deck and mountains beyond through a wall of glass. You will find three additional seats at the kitchen breakfast bar. Fully equipped with modern appliances, granite countertops and a spacious island, the kitchen is sure to inspire home-cooked meals. A charcoal grill on the front porch will broaden your menu, while two log picnic tables -- one on the upper deck and one in the front yard -- invite you to dine al fresco.