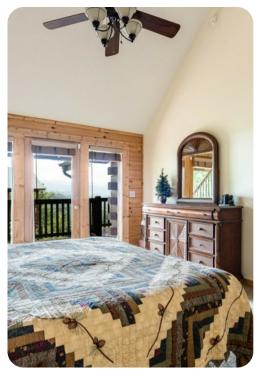

All bedrooms also feature a ceiling fan, high-definition TV, en-suite bath and ample storage. Two master suites feature king-sized beds, while the guest bedrooms each have two queen-sized beds, sleeping four in each room. A gueen sleeper sofa offers additional accommodations for two.