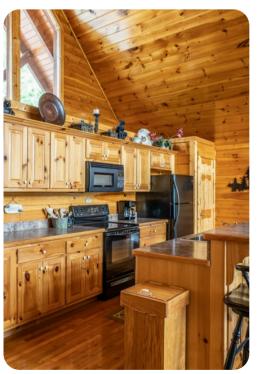

The adjacent 10-seat dining table offers dinner with a view, overlooking the deck and mountains beyond through a wall of glass. You will find three additional seats at the kitchen breakfast bar. Fully equipped with modern appliances, granite countertops and a spacious island, the kitchen is sure to inspire home-cooked meals. A charcoal grill on the front porch will broaden your menu, while two log picnic tables -- one on the upper deck and one in the front yard -- invite you to dine al fresco.