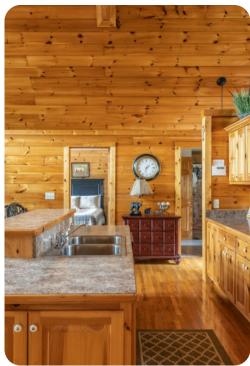

An open floor plan on the main level creates a seamless flow between the great room, kitchen and dining area, with natural light flooding the space through floor-to-ceiling windows and glass doors, which lead to an expansive, wrap-around deck. In the great room, a full-length leather sofa offers a front-row seat to the large-screen TV, while two cozy armchairs invite you to curl up by the stacked-stone fireplace.

The adjacent 10-seat dining table offers dinner with a view, overlooking the deck and mountains beyond through a wall of glass. You will find three additional seats at the kitchen breakfast bar. Fully equipped with modern appliances, granite countertops and a spacious island, the kitchen is sure to inspire home-cooked meals. A charcoal grill on the front porch will broaden your menu, while two log picnic tables -- one on the upper deck and one in the front yard -- invite you to dine al fresco.