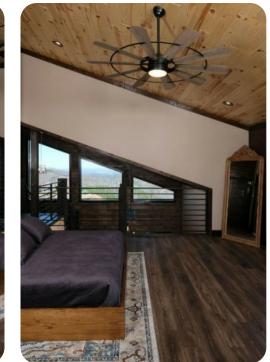

#### Bedrooms

- Bedroom 1 King-size bed and bunk bed (Double/Double)
- Bedroom 2 King-size bed
- Bedroom 3 King-size bed
- Bedroom 4 King-size bed