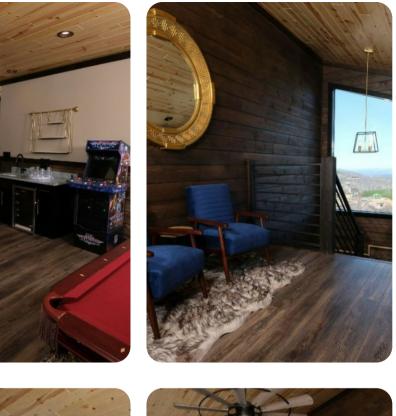

### Home entertainment

- Flat-screen TVs in living room and bedrooms
- Game room with pool table and arcade cabinet
- Home theater with flat-screen TV and cinema-style seating

## Please note

Community pool access is provided and managed through a third-party company. We are not responsible for maintenance or pool closures.

Gatlinburg 150 | Page 4 of 8

GAME ROOM

-

Gatlinburg 150 | Page 5 of 8