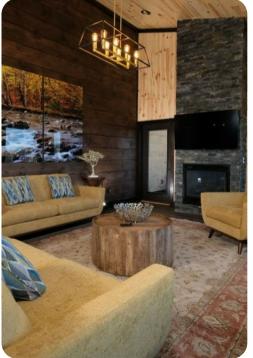

### Living Area

- Open-plan living area
- Tastefully furnished living room with fireplace, TV and comfortable sofas
- Fully equipped kitchen
- Dining area