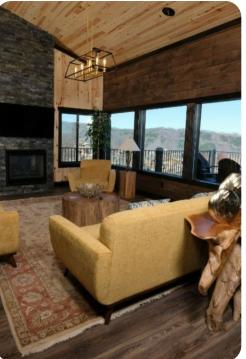

### Living Area

- Open-plan living area
- Tastefully furnished living room with fireplace, TV and comfortable sofas
- Fully equipped kitchen
- Dining area