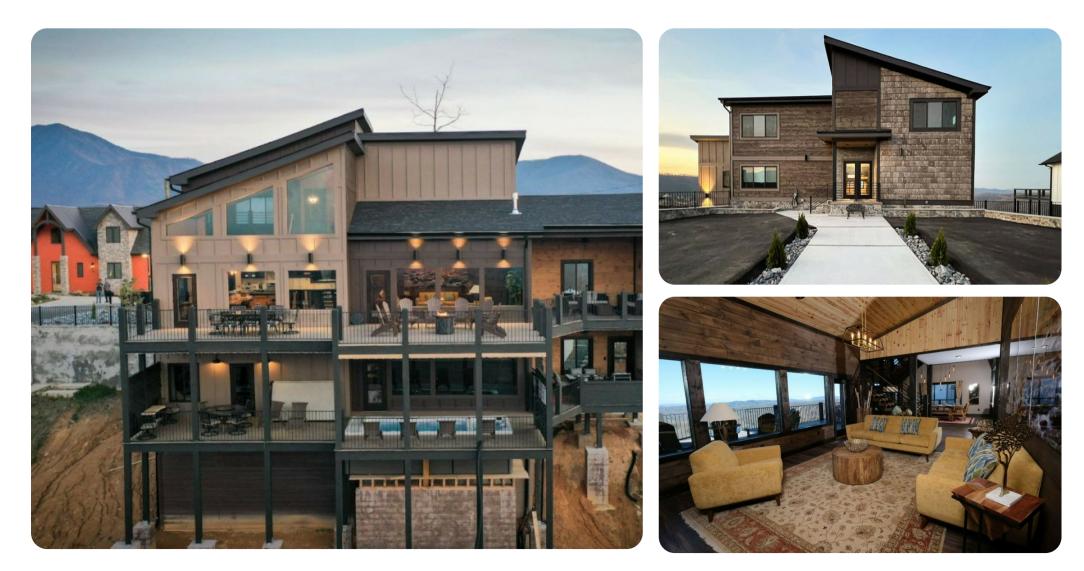

# © Gatlinburg 150

🗠 4 🖺 6.5 🕅 12 🗄 4400 sq.ft

#### Key Features

- 4 bedrooms
- 6.5 bathrooms
- Sleeps 12
- Game room
- Hot tub

### Living Area

- Open-plan living area
- Tastefully furnished living room with fireplace, TV and comfortable sofas
- Fully equipped kitchen
- Dining area

### Outdoor Area

- Hot tub
- BBQ
- Alfresco dining
- Lounge areas
- Fire pit