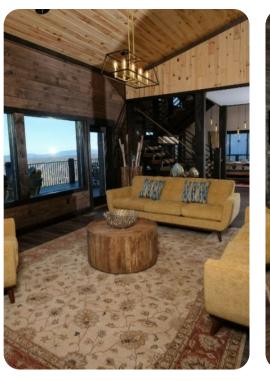

### Living Area

- Open-plan living area
- Tastefully furnished living room with fireplace, TV and comfortable sofas
- Fully equipped kitchen
- Dining area