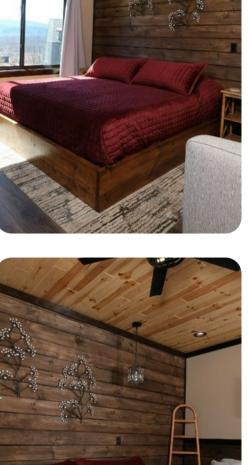

#### Bedrooms

- Bedroom 1 King-size bed and bunk bed (Double/Double)
- Bedroom 2 King-size bed
- Bedroom 3 King-size bed
- Bedroom 4 King-size bed

### Home entertainment

- Flat-screen TVs in living room and bedrooms
- Game room with pool table and arcade cabinet
- Home theater with flat-screen TV and cinema-style seating