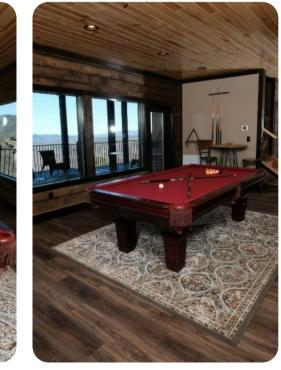

### Home entertainment

- Flat-screen TVs in living room and bedrooms
- Game room with pool table and arcade cabinet
- Home theater with flat-screen TV and cinema-style seating

## Please note

Community pool access is provided and managed through a third-party company. We are not responsible for maintenance or pool closures.

Gatlinburg 150 | Page 4 of 8

GAME ROOM

-

Gatlinburg 150 | Page 5 of 8