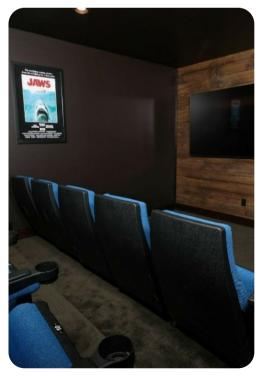

### Home entertainment

- Flat-screen TVs in living room and bedrooms
- Game room with pool table and arcade cabinet
- Home theater with flat-screen TV and cinema-style seating