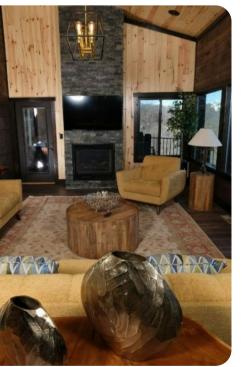

### Living Area

- Open-plan living area
- Tastefully furnished living room with fireplace, TV and comfortable sofas
- Fully equipped kitchen
- Dining area