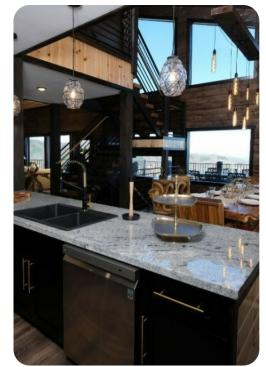

### Living Area

- Open-plan living area
- Tastefully furnished living room with fireplace, TV and comfortable sofas
- Fully equipped kitchen
- Dining area