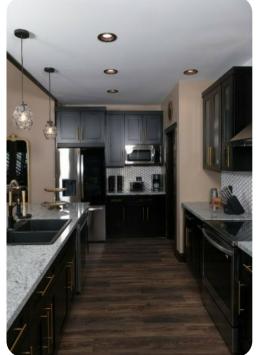

### Living Area

- Open-plan living area
- Tastefully furnished living room with fireplace, TV and comfortable sofas
- Fully equipped kitchen
- Dining area