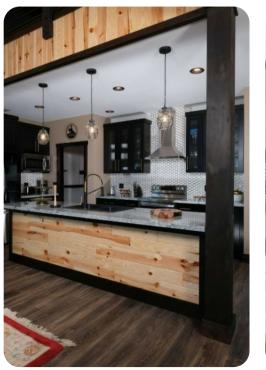

### Living Area

- Open-plan living area
- Tastefully furnished living room with fireplace, TV and comfortable sofas
- Fully equipped kitchen
- Dining area