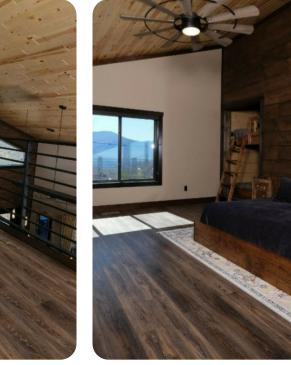

#### Bedrooms

- Bedroom 1 King-size bed and bunk bed (Double/Double)
- Bedroom 2 King-size bed
- Bedroom 3 King-size bed
- Bedroom 4 King-size bed

### Living Area

- Open-plan living area
- Tastefully furnished living room with fireplace, TV and comfortable sofas
- Fully equipped kitchen
- Dining area