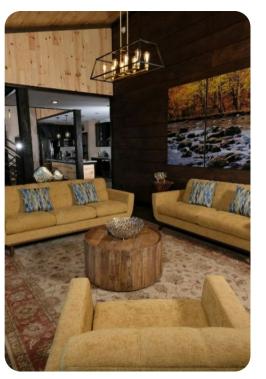

### Living Area

- Open-plan living area
- Tastefully furnished living room with fireplace, TV and comfortable sofas
- Fully equipped kitchen
- Dining area