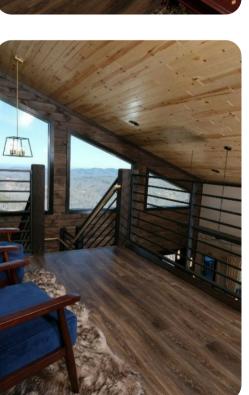

### Living Area

- Open-plan living area
- Tastefully furnished living room with fireplace, TV and comfortable sofas
- Fully equipped kitchen
- Dining area