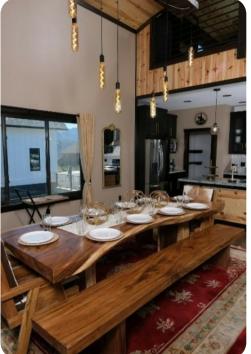

### Living Area

- Open-plan living area
- Tastefully furnished living room with fireplace, TV and comfortable sofas
- Fully equipped kitchen
- Dining area