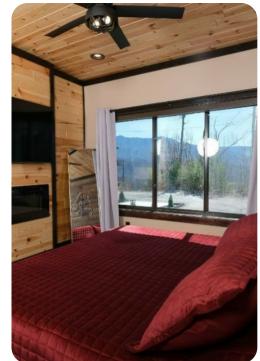

#### Bedrooms

- Bedroom 1 King-size bed and bunk bed (Double/Double)
- Bedroom 2 King-size bed
- Bedroom 3 King-size bed
- Bedroom 4 King-size bed