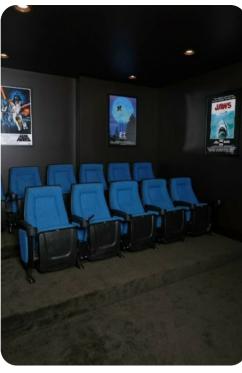

### Home entertainment

- Flat-screen TVs in living room and bedrooms
- Game room with pool table and arcade cabinet
- Home theater with flat-screen TV and cinema-style seating