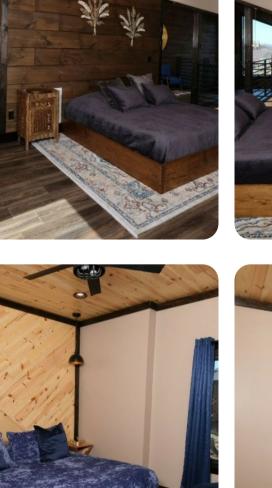

#### Bedrooms

- Bedroom 1 King-size bed and bunk bed (Double/Double)
- Bedroom 2 King-size bed
- Bedroom 3 King-size bed
- Bedroom 4 King-size bed