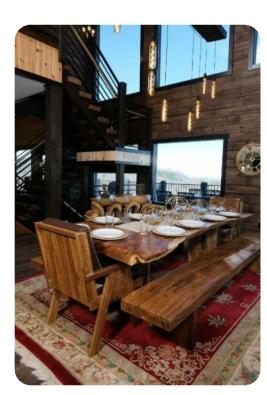

### Living Area

- Open-plan living area
- Tastefully furnished living room with fireplace, TV and comfortable sofas
- Fully equipped kitchen
- Dining area