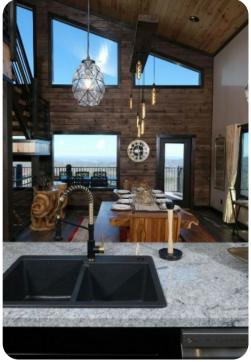

### Living Area

- Open-plan living area
- Tastefully furnished living room with fireplace, TV and comfortable sofas
- Fully equipped kitchen
- Dining area