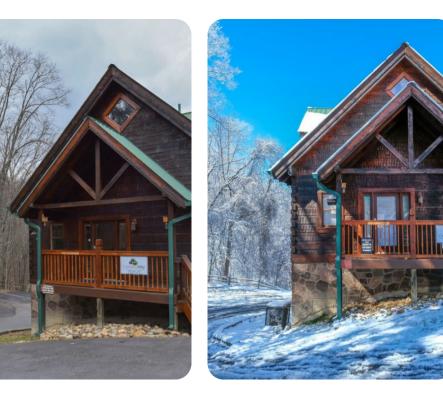

© Gatlinburg 15

📼 3 🚰 3.5 👯 14 뒢 2399 sq.ft

Gatlinburg 15 | Page 1 of 8

Situated in the charming Chalet Village cabin community in Gatlinburg, Tennessee, This lovely 3bedroom, 3 1/2-bathroom, pet-friendly cabin with space for 14 that boasts cozy spaces, games, community pool and clubhouse access, and soothing wooded views that will leave you feeling relaxed and rejuvenated. When you're not exploring downtown Gatlinburg nearby, you'll be back at the cabin enjoying the peace and beauty of the Great Smoky Mountains.