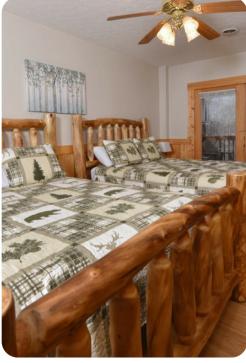

Guests will enjoy a mix of king, queen, and bunk beds plus en-suite baths for each bedroom, and a sleeper sofa in the open floorplan living room adds some extra space. The master suite boasts its own jetted tub and is on its own floor for extra privacy! As a bonus, each bedroom even comes with its own TV. Days will be spent cozied up in front of the stacked-stone gas fireplace as guests soak in the wooded views through the floor-to-ceiling windows or watch TV or games on the flat-screen. The dining table for 7 and fully equipped kitchen are just steps away, making it easy to create group meals in the cabin or grab snacks and drinks.