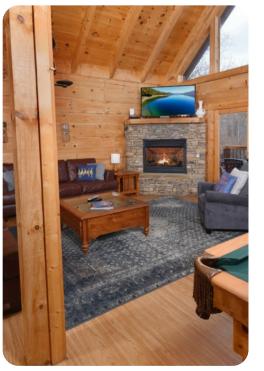

Guests will enjoy a mix of king, queen, and bunk beds plus en-suite baths for each bedroom, and a sleeper sofa in the open floorplan living room adds some extra space. The master suite boasts its own jetted tub and is on its own floor for extra privacy! As a bonus, each bedroom even comes with its own TV. Days will be spent cozied up in front of the stacked-stone gas fireplace as guests soak in the wooded views through the floor-to-ceiling windows or watch TV or games on the flat-screen. The dining table for 7 and fully equipped kitchen are just steps away, making it easy to create group meals in the cabin or grab snacks and drinks.