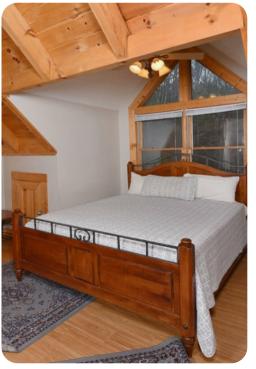

Guests will enjoy a mix of king, queen, and bunk beds plus en-suite baths for each bedroom, and a sleeper sofa in the open floorplan living room adds some extra space. The master suite boasts its own jetted tub and is on its own floor for extra privacy! As a bonus, each bedroom even comes with its own TV. Days will be spent cozied up in front of the stacked-stone gas fireplace as guests soak in the wooded views through the floor-to-ceiling windows or watch TV or games on the flat-screen. The dining table for 7 and fully equipped kitchen are just steps away, making it easy to create group meals in the cabin or grab snacks and drinks.