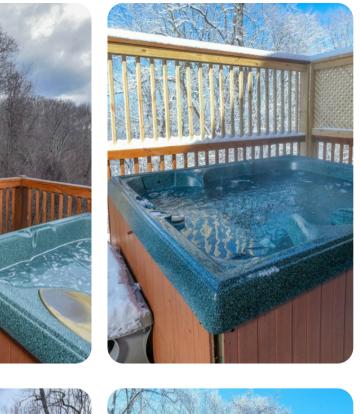

When it's time to play, check out the community tennis courts and game tables or the pool table and arcade games in the cabin - guaranteed hits with both kids and adults! Or you can bring your favorite cards or board games and set up shop at the table on the back deck on nice days. Each space has been created with comfort in mind, so you'll find yourself right at home here. Before heading to bed, climb into the soothing outdoor hot tub to unwind or take advantage of the wireless internet in the cabin. You'll also have a charcoal grill, indoor jetted tub, and washer and dryer for your convenience.