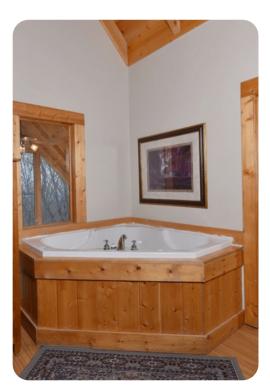

Guests will enjoy a mix of king, queen, and bunk beds plus en-suite baths for each bedroom, and a sleeper sofa in the open floorplan living room adds some extra space. The master suite boasts its own jetted tub and is on its own floor for extra privacy! As a bonus, each bedroom even comes with its own TV. Days will be spent cozied up in front of the stacked-stone gas fireplace as guests soak in the wooded views through the floor-to-ceiling windows or watch TV or games on the flat-screen. The dining table for 7 and fully equipped kitchen are just steps away, making it easy to create group meals in the cabin or grab snacks and drinks.

When it's time to play, check out the community tennis courts and game tables or the pool table and arcade games in the cabin - guaranteed hits with both kids and adults! Or you can bring your favorite cards or board games and set up shop at the table on the back deck on nice days. Each space has been created with comfort in mind, so you'll find yourself right at home here. Before heading to bed, climb into the soothing outdoor hot tub to unwind or take advantage of the wireless internet in the cabin. You'll also have a charcoal grill, indoor jetted tub, and washer and dryer for your convenience.