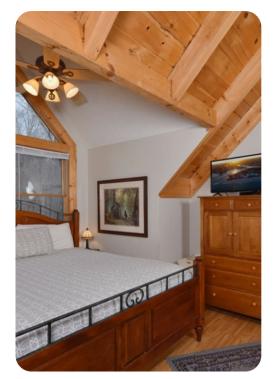

Guests will enjoy a mix of king, queen, and bunk beds plus en-suite baths for each bedroom, and a sleeper sofa in the open floorplan living room adds some extra space. The master suite boasts its own jetted tub and is on its own floor for extra privacy! As a bonus, each bedroom even comes with its own TV. Days will be spent cozied up in front of the stacked-stone gas fireplace as guests soak in the wooded views through the floor-to-ceiling windows or watch TV or games on the flat-screen. The dining table for 7 and fully equipped kitchen are just steps away, making it easy to create group meals in the cabin or grab snacks and drinks.