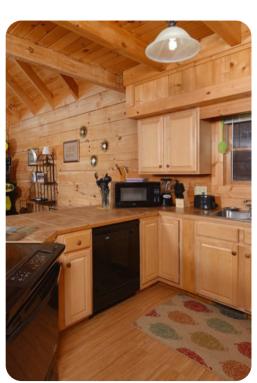

Guests will enjoy a mix of king, queen, and bunk beds plus en-suite baths for each bedroom, and a sleeper sofa in the open floorplan living room adds some extra space. The master suite boasts its own jetted tub and is on its own floor for extra privacy! As a bonus, each bedroom even comes with its own TV. Days will be spent cozied up in front of the stacked-stone gas fireplace as guests soak in the wooded views through the floor-to-ceiling windows or watch TV or games on the flat-screen. The dining table for 7 and fully equipped kitchen are just steps away, making it easy to create group meals in the cabin or grab snacks and drinks.