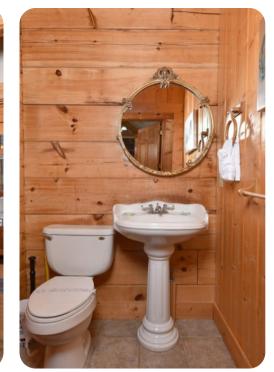

Guests will enjoy a mix of king, queen, and bunk beds plus en-suite baths for each bedroom, and a sleeper sofa in the open floorplan living room adds some extra space. The master suite boasts its own jetted tub and is on its own floor for extra privacy! As a bonus, each bedroom even comes with its own TV. Days will be spent cozied up in front of the stacked-stone gas fireplace as guests soak in the wooded views through the floor-to-ceiling windows or watch TV or games on the flat-screen. The dining table for 7 and fully equipped kitchen are just steps away, making it easy to create group meals in the cabin or grab snacks and drinks.