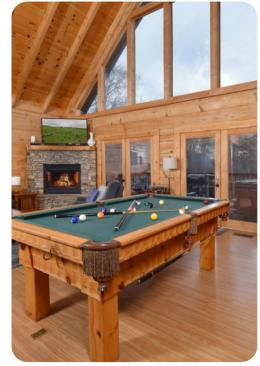

Guests will enjoy a mix of king, queen, and bunk beds plus en-suite baths for each bedroom, and a sleeper sofa in the open floorplan living room adds some extra space. The master suite boasts its own jetted tub and is on its own floor for extra privacy! As a bonus, each bedroom even comes with its own TV. Days will be spent cozied up in front of the stacked-stone gas fireplace as guests soak in the wooded views through the floor-to-ceiling windows or watch TV or games on the flat-screen. The dining table for 7 and fully equipped kitchen are just steps away, making it easy to create group meals in the cabin or grab snacks and drinks.

When it's time to play, check out the community tennis courts and game tables or the pool table and arcade games in the cabin - guaranteed hits with both kids and adults! Or you can bring your favorite cards or board games and set up shop at the table on the back deck on nice days. Each space has been created with comfort in mind, so you'll find yourself right at home here. Before heading to bed, climb into the soothing outdoor hot tub to unwind or take advantage of the wireless internet in the cabin. You'll also have a charcoal grill, indoor jetted tub, and washer and dryer for your convenience.