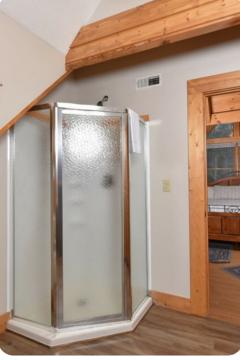

Guests will enjoy a mix of king, queen, and bunk beds plus en-suite baths for each bedroom, and a sleeper sofa in the open floorplan living room adds some extra space. The master suite boasts its own jetted tub and is on its own floor for extra privacy! As a bonus, each bedroom even comes with its own TV. Days will be spent cozied up in front of the stacked-stone gas fireplace as guests soak in the wooded views through the floor-to-ceiling windows or watch TV or games on the flat-screen. The dining table for 7 and fully equipped kitchen are just steps away, making it easy to create group meals in the cabin or grab snacks and drinks.