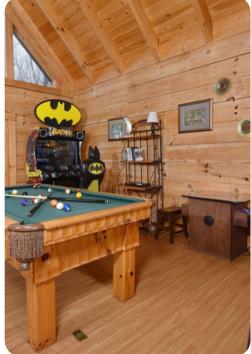

When it's time to play, check out the community tennis courts and game tables or the pool table and arcade games in the cabin - guaranteed hits with both kids and adults! Or you can bring your favorite cards or board games and set up shop at the table on the back deck on nice days. Each space has been created with comfort in mind, so you'll find yourself right at home here. Before heading to bed, climb into the soothing outdoor hot tub to unwind or take advantage of the wireless internet in the cabin. You'll also have a charcoal grill, indoor jetted tub, and washer and dryer for your convenience.