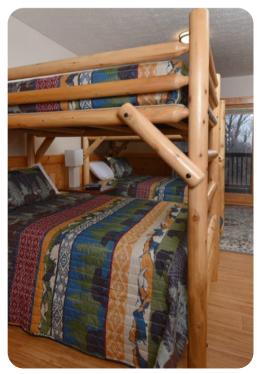

Guests will enjoy a mix of king, queen, and bunk beds plus en-suite baths for each bedroom, and a sleeper sofa in the open floorplan living room adds some extra space. The master suite boasts its own jetted tub and is on its own floor for extra privacy! As a bonus, each bedroom even comes with its own TV. Days will be spent cozied up in front of the stacked-stone gas fireplace as guests soak in the wooded views through the floor-to-ceiling windows or watch TV or games on the flat-screen. The dining table for 7 and fully equipped kitchen are just steps away, making it easy to create group meals in the cabin or grab snacks and drinks.