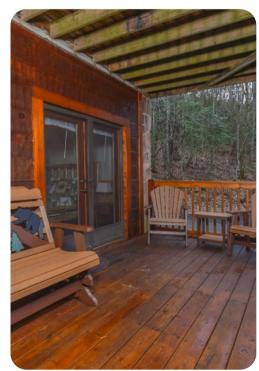

When it's time to play, check out the community tennis courts and game tables or the pool table and arcade games in the cabin - guaranteed hits with both kids and adults! Or you can bring your favorite cards or board games and set up shop at the table on the back deck on nice days. Each space has been created with comfort in mind, so you'll find yourself right at home here. Before heading to bed, climb into the soothing outdoor hot tub to unwind or take advantage of the wireless internet in the cabin. You'll also have a charcoal grill, indoor jetted tub, and washer and dryer for your convenience.