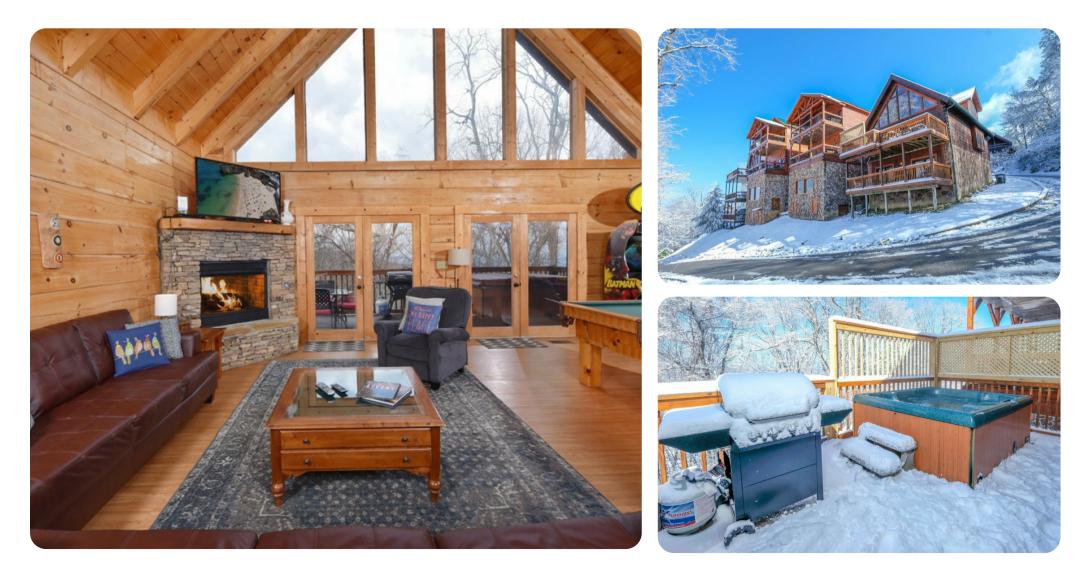

Guests will enjoy a mix of king, queen, and bunk beds plus en-suite baths for each bedroom, and a sleeper sofa in the open floorplan living room adds some extra space. The master suite boasts its own jetted tub and is on its own floor for extra privacy! As a bonus, each bedroom even comes with its own TV. Days will be spent cozied up in front of the stacked-stone gas fireplace as guests soak in the wooded views through the floor-to-ceiling windows or watch TV or games on the flat-screen. The dining table for 7 and fully equipped kitchen are just steps away, making it easy to create group meals in the cabin or grab snacks and drinks.

When it's time to play, check out the community tennis courts and game tables or the pool table and arcade games in the cabin - guaranteed hits with both kids and adults! Or you can bring your favorite cards or board games and set up shop at the table on the back deck on nice days. Each space has been created with comfort in mind, so you'll find yourself right at home here. Before heading to bed, climb into the soothing outdoor hot tub to unwind or take advantage of the wireless internet in the cabin. You'll also have a charcoal grill, indoor jetted tub, and washer and dryer for your convenience.