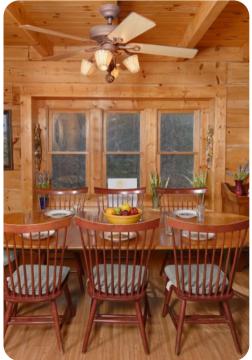

Guests will enjoy a mix of king, queen, and bunk beds plus en-suite baths for each bedroom, and a sleeper sofa in the open floorplan living room adds some extra space. The master suite boasts its own jetted tub and is on its own floor for extra privacy! As a bonus, each bedroom even comes with its own TV. Days will be spent cozied up in front of the stacked-stone gas fireplace as guests soak in the wooded views through the floor-to-ceiling windows or watch TV or games on the flat-screen. The dining table for 7 and fully equipped kitchen are just steps away, making it easy to create group meals in the cabin or grab snacks and drinks.