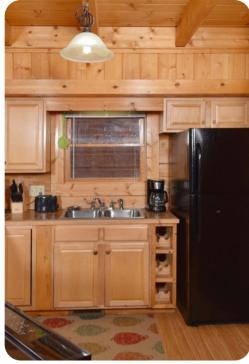

Guests will enjoy a mix of king, queen, and bunk beds plus en-suite baths for each bedroom, and a sleeper sofa in the open floorplan living room adds some extra space. The master suite boasts its own jetted tub and is on its own floor for extra privacy! As a bonus, each bedroom even comes with its own TV. Days will be spent cozied up in front of the stacked-stone gas fireplace as guests soak in the wooded views through the floor-to-ceiling windows or watch TV or games on the flat-screen. The dining table for 7 and fully equipped kitchen are just steps away, making it easy to create group meals in the cabin or grab snacks and drinks.