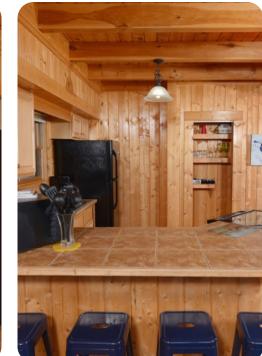

Guests will enjoy a mix of king, queen, and bunk beds plus en-suite baths for each bedroom, and a sleeper sofa in the open floorplan living room adds some extra space. The master suite boasts its own jetted tub and is on its own floor for extra privacy! As a bonus, each bedroom even comes with its own TV. Days will be spent cozied up in front of the stacked-stone gas fireplace as guests soak in the wooded views through the floor-to-ceiling windows or watch TV or games on the flat-screen. The dining table for 7 and fully equipped kitchen are just steps away, making it easy to create group meals in the cabin or grab snacks and drinks.