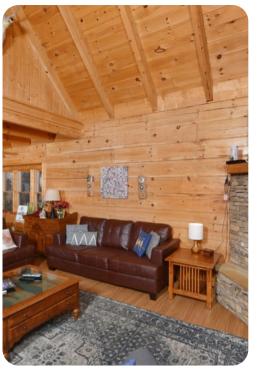

Guests will enjoy a mix of king, queen, and bunk beds plus en-suite baths for each bedroom, and a sleeper sofa in the open floorplan living room adds some extra space. The master suite boasts its own jetted tub and is on its own floor for extra privacy! As a bonus, each bedroom even comes with its own TV. Days will be spent cozied up in front of the stacked-stone gas fireplace as guests soak in the wooded views through the floor-to-ceiling windows or watch TV or games on the flat-screen. The dining table for 7 and fully equipped kitchen are just steps away, making it easy to create group meals in the cabin or grab snacks and drinks.