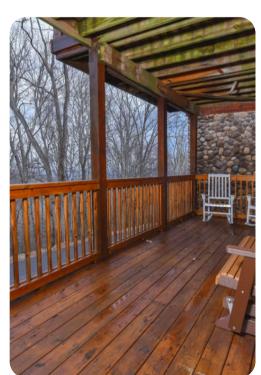

When it's time to play, check out the community tennis courts and game tables or the pool table and arcade games in the cabin - guaranteed hits with both kids and adults! Or you can bring your favorite cards or board games and set up shop at the table on the back deck on nice days. Each space has been created with comfort in mind, so you'll find yourself right at home here. Before heading to bed, climb into the soothing outdoor hot tub to unwind or take advantage of the wireless internet in the cabin. You'll also have a charcoal grill, indoor jetted tub, and washer and dryer for your convenience.