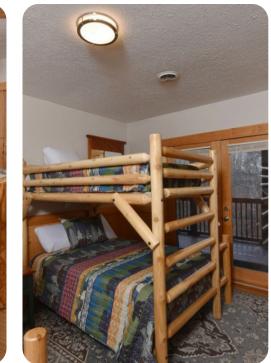

Guests will enjoy a mix of king, queen, and bunk beds plus en-suite baths for each bedroom, and a sleeper sofa in the open floorplan living room adds some extra space. The master suite boasts its own jetted tub and is on its own floor for extra privacy! As a bonus, each bedroom even comes with its own TV. Days will be spent cozied up in front of the stacked-stone gas fireplace as guests soak in the wooded views through the floor-to-ceiling windows or watch TV or games on the flat-screen. The dining table for 7 and fully equipped kitchen are just steps away, making it easy to create group meals in the cabin or grab snacks and drinks.