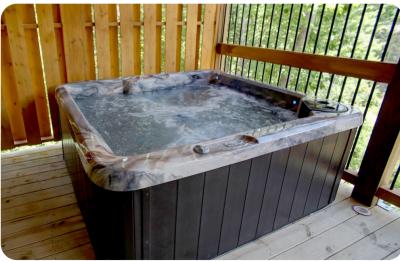

#### Outdoor area

- Covered porch with hot tub and sauna
- Balcony with seating

Gatlinburg 144 | Page 2 of 8