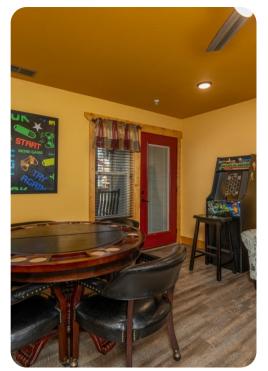

#### Home entertainment

- Indoor pool
- Flat-screen TVs in living area and all bedrooms
- Games room includes flat-screen TV, sofa, air-hockey, pool table and arcade machine