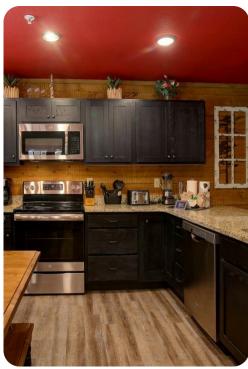

# Living area

- Open-plan living area
- Fully equipped kitchen
- Dining table and chairs
- Tastefully furnished living room with flat-screen TV and comfortable sofas
- Upstairs loft area includes pool table and foosball