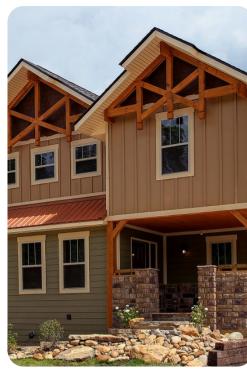

# Gatlinburg 144

שה 6 🖰 6.5 👯 18 🖶 4676 sq.mt

## Key features

- 6 bedrooms
- 6.5 bathrooms
- Sleeps 18
- Games room
- Indoor pool
- Hot tub
- Access to resort amenities