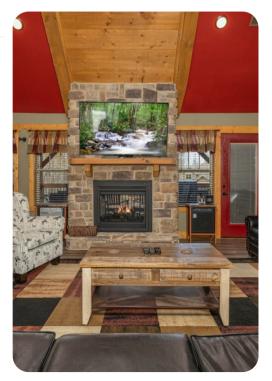

# Living area

- Open-plan living area
- Fully equipped kitchen
- Dining table and chairs
- Tastefully furnished living room with flat-screen TV and comfortable sofas
- Upstairs loft area includes pool table and foosball