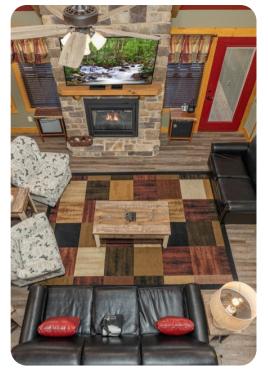

# Living area

- Open-plan living area
- Fully equipped kitchen
- Dining table and chairs
- Tastefully furnished living room with flat-screen TV and comfortable sofas
- Upstairs loft area includes pool table and foosball