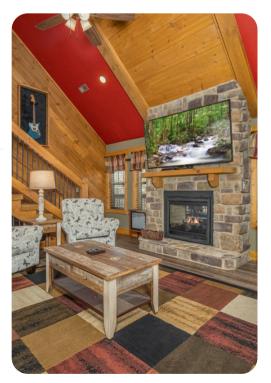

# Living area

- Open-plan living area
- Fully equipped kitchen
- Dining table and chairs
- Tastefully furnished living room with flat-screen TV and comfortable sofas
- Upstairs loft area includes pool table and foosball

#### Home entertainment

- Indoor pool
- Flat-screen TVs in living area and all bedrooms
- Games room includes flat-screen TV, sofa, air-hockey, pool table and arcade machine