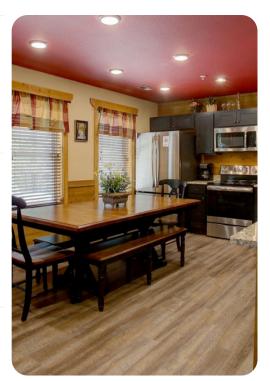

# Living area

- Open-plan living area
- Fully equipped kitchen
- Dining table and chairs
- Tastefully furnished living room with flat-screen TV and comfortable sofas
- Upstairs loft area includes pool table and foosball