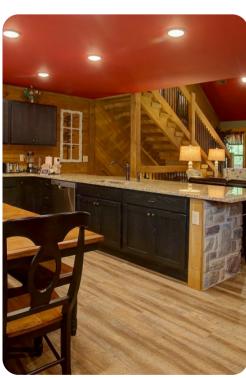

# Living area

- Open-plan living area
- Fully equipped kitchen
- Dining table and chairs
- Tastefully furnished living room with flat-screen TV and comfortable sofas
- Upstairs loft area includes pool table and foosball