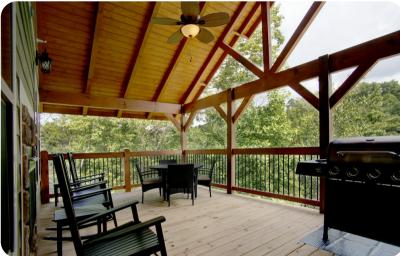

#### Outdoor area

- Covered porch with hot tub and sauna
- Balcony with seating

Gatlinburg 144 | Page 2 of 8