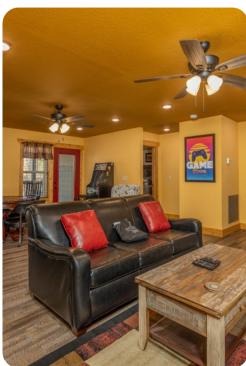

#### Home entertainment

- Indoor pool
- Flat-screen TVs in living area and all bedrooms
- Games room includes flat-screen TV, sofa, air-hockey, pool table and arcade machine