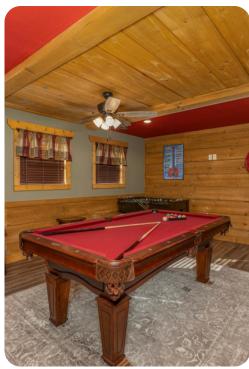

# Living area

- Open-plan living area
- Fully equipped kitchen
- Dining table and chairs
- Tastefully furnished living room with flat-screen TV and comfortable sofas
- Upstairs loft area includes pool table and foosball

#### Home entertainment

- Indoor pool
- Flat-screen TVs in living area and all bedrooms
- Games room includes flat-screen TV, sofa, air-hockey, pool table and arcade machine