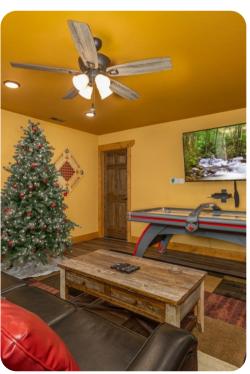

#### Home entertainment

- Indoor pool
- Flat-screen TVs in living area and all bedrooms
- Games room includes flat-screen TV, sofa, air-hockey, pool table and arcade machine