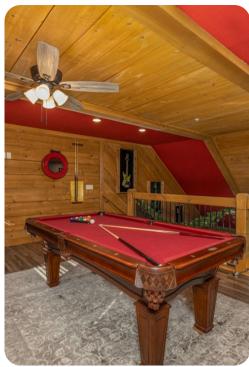

# Living area

- Open-plan living area
- Fully equipped kitchen
- Dining table and chairs
- Tastefully furnished living room with flat-screen TV and comfortable sofas
- Upstairs loft area includes pool table and foosball

#### Home entertainment

- Indoor pool
- Flat-screen TVs in living area and all bedrooms
- Games room includes flat-screen TV, sofa, air-hockey, pool table and arcade machine