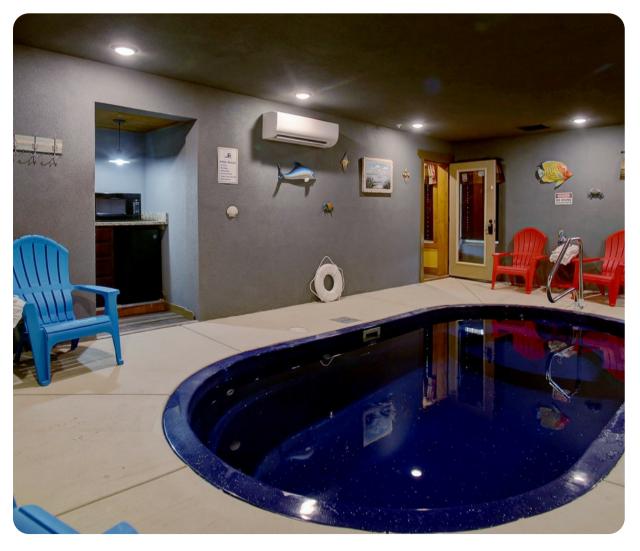

## Key features

- 6 bedrooms
- 6.5 bathrooms
- Sleeps 18
- Games room
- Indoor pool
- Hot tub
- Access to resort amenities

#### Home entertainment

- Indoor pool
- Flat-screen TVs in living area and all bedrooms
- Games room includes flat-screen TV, sofa, air-hockey, pool table and arcade machine