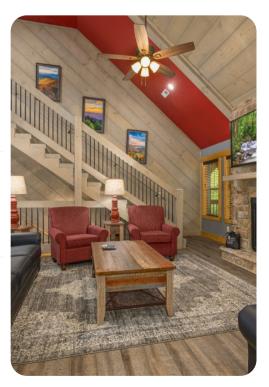

## Living area

- Open-plan living area
- Fully equipped kitchen
- Dining table and chairs
- Tastefully furnished living room with flat-screen TV and comfortable sofas
- Upstairs loft area includes pool table