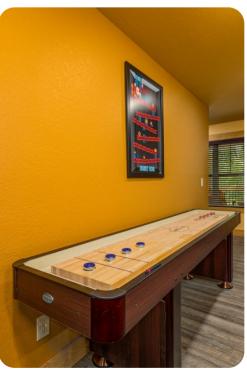

#### Home entertainment

- Flat-screen TVs in living area and all bedrooms
- Home theater includes shuffleboard, air-hockey and large screen with cinema-style seating

Gatlinburg 143 | Page 2 of 8