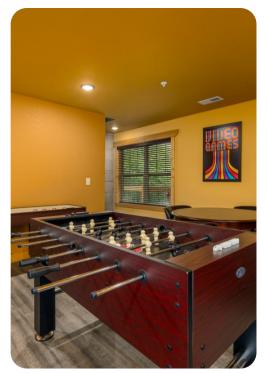

## Living area

- Open-plan living area
- Fully equipped kitchen
- Dining table and chairs
- Tastefully furnished living room with flat-screen TV and comfortable sofas
- Upstairs loft area includes pool table