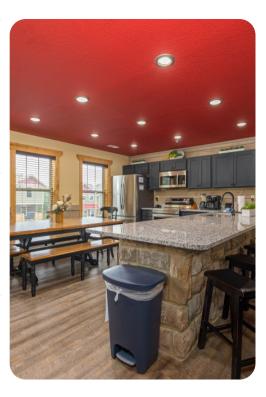

## Living area

- Open-plan living area
- Fully equipped kitchen
- Dining table and chairs
- Tastefully furnished living room with flat-screen TV and comfortable sofas
- Upstairs loft area includes pool table