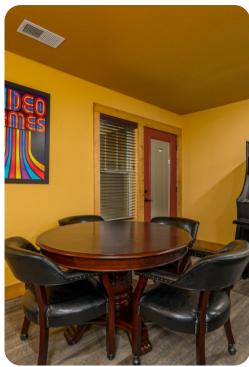

## Living area

- Open-plan living area
- Fully equipped kitchen
- Dining table and chairs
- Tastefully furnished living room with flat-screen TV and comfortable sofas
- Upstairs loft area includes pool table