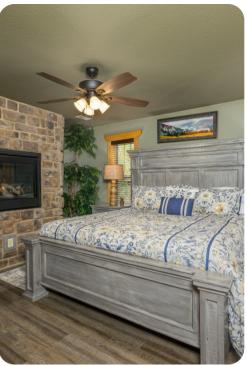

#### **Bedrooms**

- Bedroom 1 King-size bed
- Bedroom 2 King-size bed
- Bedroom 3 King-size bed
- Bedroom 4 King-size bed
- Bedroom 5 King-size bed
- Bedroom 6 King-size bed
- Additional beds available 3 Sleeper sofas

#### Home entertainment

- Flat-screen TVs in living area and all bedrooms
- Home theater includes shuffleboard, air-hockey and large screen with cinema-style seating

Gatlinburg 143 | Page 2 of 8