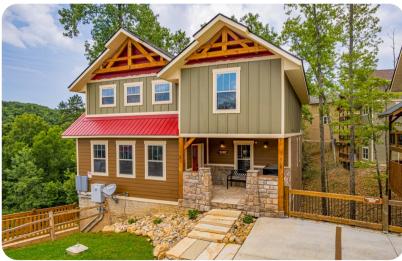

Gatlinburg

# Gatlinburg 143

២ 6 € 6.5 ੴ 16 € 4500 sq.mt







## Key features

- 6 bedrooms
- 6.5 bathrooms
- Sleeps 16
- Home theater
- Hot tub
- Access to resort amenities

#### **Bedrooms**

- Bedroom 1 King-size bed
- Bedroom 2 King-size bed
- Bedroom 3 King-size bed
- Bedroom 4 King-size bed
- Bedroom 5 King-size bed
- Bedroom 6 King-size bed
- Additional beds available 3 Sleeper sofas





## Living area

- Open-plan living area
- Fully equipped kitchen
- Dining table and chairs
- Tastefully furnished living room with flat-screen TV and comfortable sofas
- Upstairs loft area includes pool table

#### Outdoor area

• Balcony with hot tub, sauna and table and chairs

#### Home entertainment

- Flat-screen TVs in living area and all bedrooms
- Home theater includes shuffleboard, air-hockey and large screen with cinema-style seating





Gatlinbu