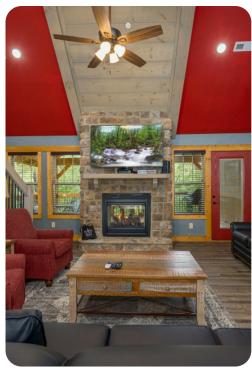

## Living area

- Open-plan living area
- Fully equipped kitchen
- Dining table and chairs
- Tastefully furnished living room with flat-screen TV and comfortable sofas
- Upstairs loft area includes pool table

#### Home entertainment

- Flat-screen TVs in living area and all bedrooms
- Home theater includes shuffleboard, air-hockey and large screen with cinema-style seating

Gatlinburg 143 | Page 2 of 8