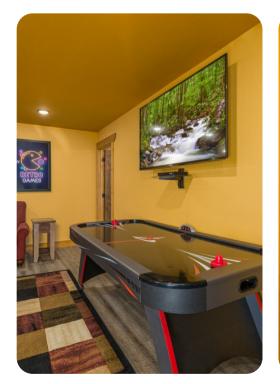

#### Home entertainment

- Flat-screen TVs in living area and all bedrooms
- Home theater includes shuffleboard, air-hockey and large screen with cinema-style seating

Gatlinburg 143 | Page 2 of 8