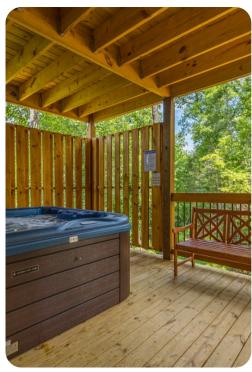

Gatlinburg

# Gatlinburg 143

២ 6 € 6.5 ੴ 16 € 4500 sq.mt







## Key features

- 6 bedrooms
- 6.5 bathrooms
- Sleeps 16
- Home theater
- Hot tub
- Access to resort amenities

#### **Bedrooms**

- Bedroom 1 King-size bed
- Bedroom 2 King-size bed
- Bedroom 3 King-size bed
- Bedroom 4 King-size bed
- Bedroom 5 King-size bed
- Bedroom 6 King-size bed
- Additional beds available 3 Sleeper sofas





## Living area

- Open-plan living area
- Fully equipped kitchen
- Dining table and chairs
- Tastefully furnished living room with flat-screen TV and comfortable sofas
- Upstairs loft area includes pool table

#### Outdoor area

• Balcony with hot tub, sauna and table and chairs

#### Home entertainment

- Flat-screen TVs in living area and all bedrooms
- Home theater includes shuffleboard, air-hockey and large screen with cinema-style seating





Gatlinburg 143 | Page 2 of 8

## General

- Air conditioning throughout
- Complimentary wifi
- Bedding and towels included
- Private parking

# Gatlinburg resort amenities

- Communal pool (Outdoor seasonal)
- Fire-pit

# Things to do

- Great Smoky Mountains National Park
- Ober Gatlinburg Ski Area and Amusement Park
- Gatlinburg SkyBridge
-