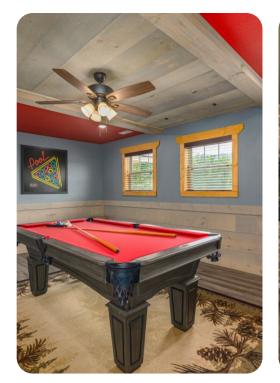

## Living area

- Open-plan living area
- Fully equipped kitchen
- Dining table and chairs
- Tastefully furnished living room with flat-screen TV and comfortable sofas
- Upstairs loft area includes pool table