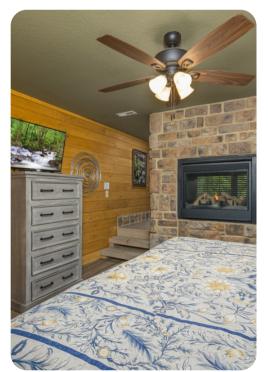

#### **Bedrooms**

- Bedroom 1 King-size bed
- Bedroom 2 King-size bed
- Bedroom 3 King-size bed
- Bedroom 4 King-size bed
- Bedroom 5 King-size bed
- Bedroom 6 King-size bed
- Additional beds available 3 Sleeper sofas

#### Home entertainment

- Flat-screen TVs in living area and all bedrooms
- Home theater includes shuffleboard, air-hockey and large screen with cinema-style seating

Gatlinburg 143 | Page 2 of 8