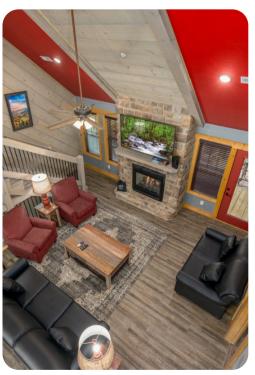

## Living area

- Open-plan living area
- Fully equipped kitchen
- Dining table and chairs
- Tastefully furnished living room with flat-screen TV and comfortable sofas
- Upstairs loft area includes pool table

#### Home entertainment

- Flat-screen TVs in living area and all bedrooms
- Home theater includes shuffleboard, air-hockey and large screen with cinema-style seating

Gatlinburg 143 | Page 2 of 8