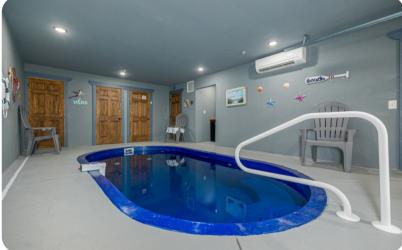

Gatlinburg

# Gatlinburg 143

២ 6 € 6.5 ੴ 16 € 4500 sq.mt







## Key features

- 6 bedrooms
- 6.5 bathrooms
- Sleeps 16
- Home theater
- Hot tub
- Access to resort amenities

#### **Bedrooms**

- Bedroom 1 King-size bed
- Bedroom 2 King-size bed
- Bedroom 3 King-size bed
- Bedroom 4 King-size bed
- Bedroom 5 King-size bed
- Bedroom 6 King-size bed
- Additional beds available 3 Sleeper sofas





## Living area

- Open-plan living area
- Fully equipped kitchen
- Dining table and chairs
- Tastefully furnished living room with flat-screen TV and comfortable sofas
- Upstairs loft area includes pool table

#### Outdoor area

• Balcony with hot tub, sauna and table and chairs

#### Home entertainment

- Flat-screen TVs in living area and all bedrooms
- Home theater includes shuffleboard, air-hockey and large screen with cinema-style seating





Gatlin