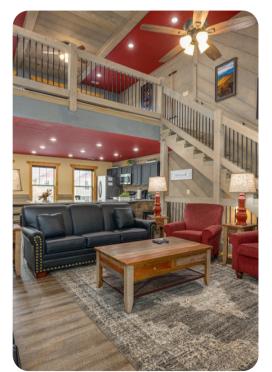

## Living area

- Open-plan living area
- Fully equipped kitchen
- Dining table and chairs
- Tastefully furnished living room with flat-screen TV and comfortable sofas
- Upstairs loft area includes pool table