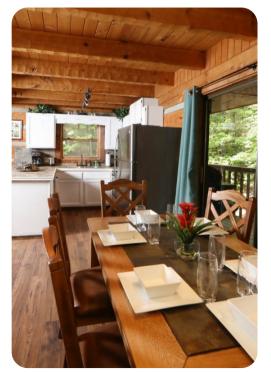

## Living area

- Open-plan living area
- Fully equipped kitchen
- Dining table and chairs
- Tastefully furnished living room with flat-screen TV and comfortable sofas
- Fireplace