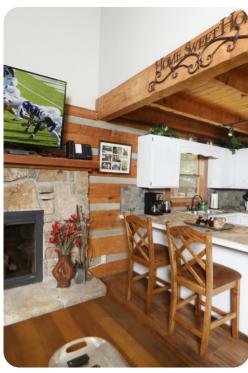

## Living area

- Open-plan living area
- Fully equipped kitchen
- Dining table and chairs
- Tastefully furnished living room with flat-screen TV and comfortable sofas
- Fireplace

#### Home entertainment

- Flat-screen TVs in living area and all bedrooms
- Games room includes pool table

Gatlinburg 140 | Page 2 of 8