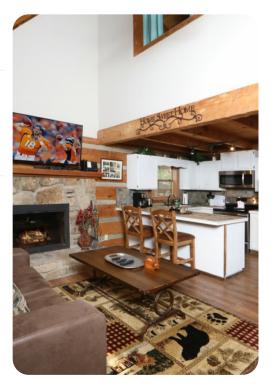

## Living area

- Open-plan living area
- Fully equipped kitchen
- Dining table and chairs
- Tastefully furnished living room with flat-screen TV and comfortable sofas
- Fireplace

#### Home entertainment

- Flat-screen TVs in living area and all bedrooms
- Games room includes pool table

Gatlinburg 140 | Page 2 of 8