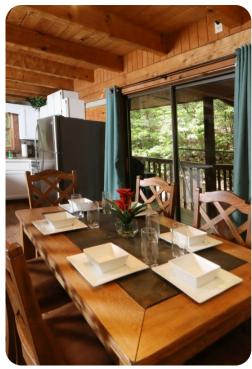

## Living area

- Open-plan living area
- Fully equipped kitchen
- Dining table and chairs
- Tastefully furnished living room with flat-screen TV and comfortable sofas
- Fireplace

## Outdoor area

• Covered porch with hot tub and table and chairs