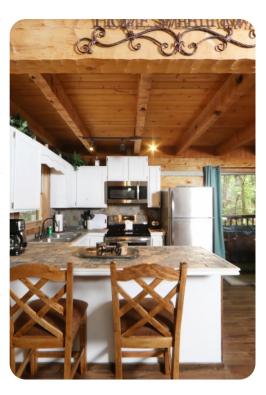

## Living area

- Open-plan living area
- Fully equipped kitchen
- Dining table and chairs
- Tastefully furnished living room with flat-screen TV and comfortable sofas
- Fireplace