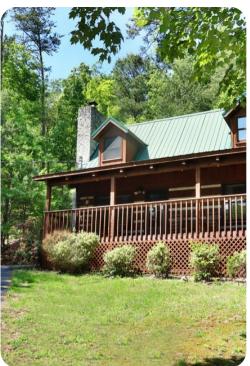

# Gatlinburg 140

2 문 2 였 6 를 1502 sq.mt

## Key features

- 2 bedrooms
- 2 bathrooms
- Sleeps 6
- Games room
- Hot tub
- Access to resort amenities

## Outdoor area

• Covered porch with hot tub and table and chairs