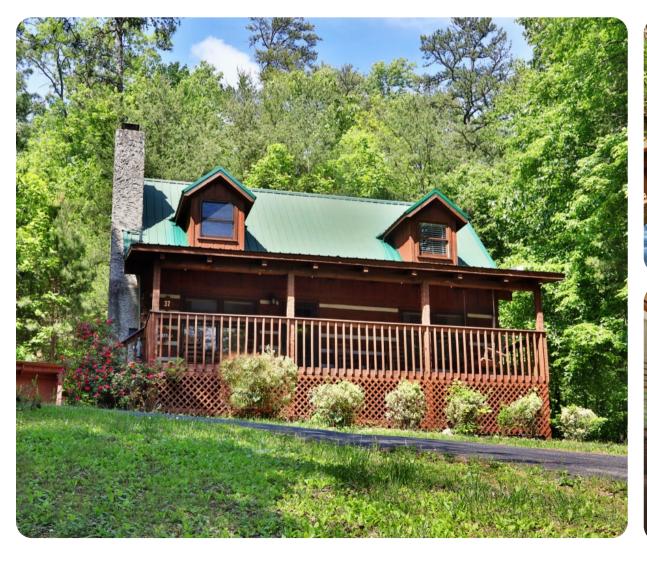

# Gatlinburg 140

2 문 2 였 6 를 1502 sq.mt

## Key features

- 2 bedrooms
- 2 bathrooms
- Sleeps 6
- Games room
- Hot tub
- Access to resort amenities

## Outdoor area

• Covered porch with hot tub and table and chairs