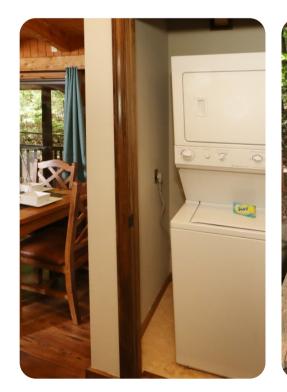

## Living area

- Open-plan living area
- Fully equipped kitchen
- Dining table and chairs
- Tastefully furnished living room with flat-screen TV and comfortable sofas
- Fireplace