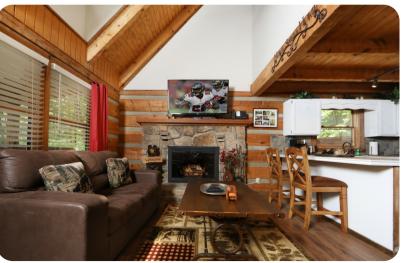

## Living area

- Open-plan living area
- Fully equipped kitchen
- Dining table and chairs
- Tastefully furnished living room with flat-screen TV and comfortable sofas
- Fireplace

#### Home entertainment

- Flat-screen TVs in living area and all bedrooms
- Games room includes pool table

Gatlinburg 140 | Page 2 of 8