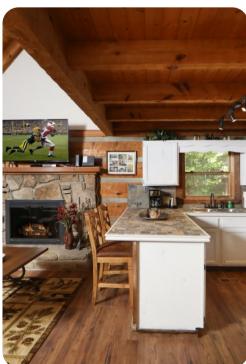

## Living area

- Open-plan living area
- Fully equipped kitchen
- Dining table and chairs
- Tastefully furnished living room with flat-screen TV and comfortable sofas
- Fireplace

#### Home entertainment

- Flat-screen TVs in living area and all bedrooms
- Games room includes pool table

Gatlinburg 140 | Page 2 of 8