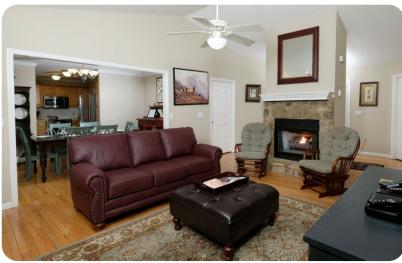

#### Living Area

- Open-plan living area
- Tastefully furnished living room with fireplace, TV and comfortable sofas
- Fully equipped kitchen
- Dining area

#### Home entertainment

- Flat-screen TVs in living room and bedrooms
- Table tennis