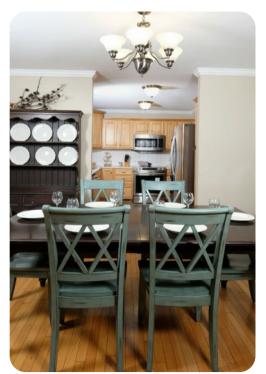

#### Living Area

- Open-plan living area
- Tastefully furnished living room with fireplace, TV and comfortable sofas
- Fully equipped kitchen
- Dining area