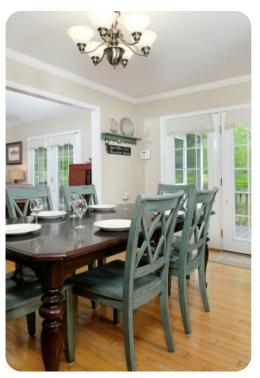

#### Living Area

- Open-plan living area
- Tastefully furnished living room with fireplace, TV and comfortable sofas
- Fully equipped kitchen
- Dining area