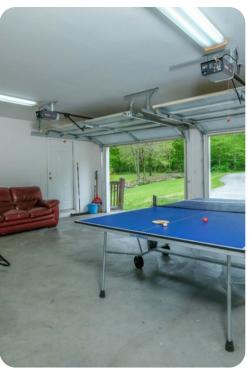

#### Home entertainment

- Flat-screen TVs in living room and bedrooms
- Table tennis