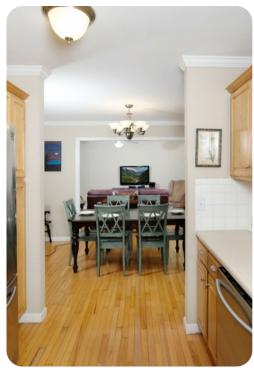

#### Living Area

- Open-plan living area
- Tastefully furnished living room with fireplace, TV and comfortable sofas
- Fully equipped kitchen
- Dining area