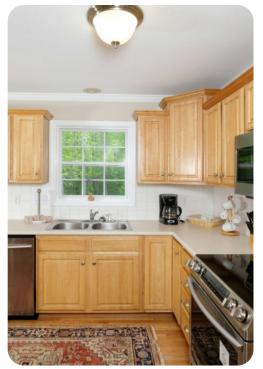

#### Living Area

- Open-plan living area
- Tastefully furnished living room with fireplace, TV and comfortable sofas
- Fully equipped kitchen
- Dining area