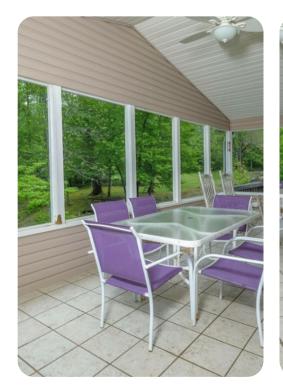

#### Living Area

- Open-plan living area
- Tastefully furnished living room with fireplace, TV and comfortable sofas
- Fully equipped kitchen
- Dining area