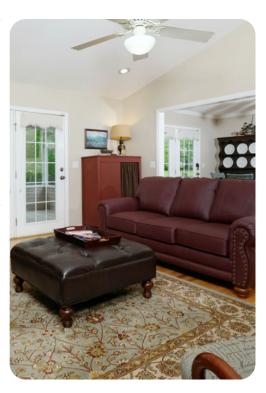

#### Living Area

- Open-plan living area
- Tastefully furnished living room with fireplace, TV and comfortable sofas
- Fully equipped kitchen
- Dining area