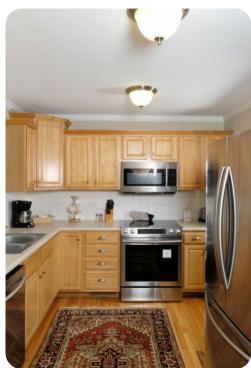

#### Living Area

- Open-plan living area
- Tastefully furnished living room with fireplace, TV and comfortable sofas
- Fully equipped kitchen
- Dining area