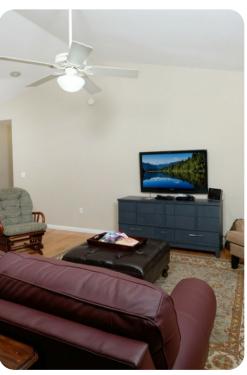

#### Living Area

- Open-plan living area
- Tastefully furnished living room with fireplace, TV and comfortable sofas
- Fully equipped kitchen
- Dining area

#### Home entertainment

- Flat-screen TVs in living room and bedrooms
- Table tennis