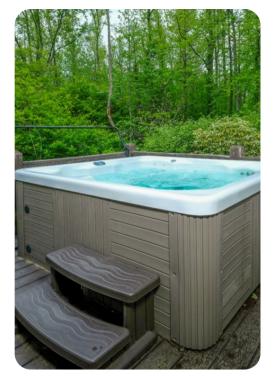

## **Key Features**

- 3 bedrooms
- 2.5 bathrooms
- Sleeps 6
- Hot tub

#### **Outdoor Area**

- Hot tub
- BBQ
- Alfresco dining
- Lounge areas

Gatlinburg 138 | Page 2 of 8