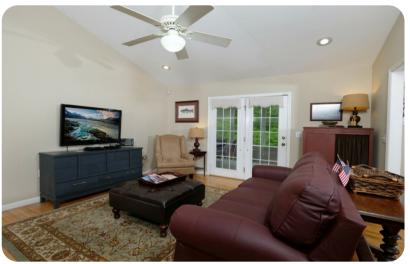

#### Living Area

- Open-plan living area
- Tastefully furnished living room with fireplace, TV and comfortable sofas
- Fully equipped kitchen
- Dining area

#### Home entertainment

- Flat-screen TVs in living room and bedrooms
- Table tennis