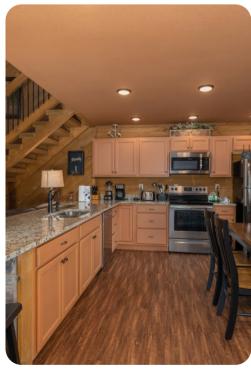

# Living area

- Open-plan living area
- Fully equipped kitchen
- Dining table and chairs
- Tastefully furnished living room with flat-screen TV and comfortable sofas
- Upstairs loft area includes flat-screen TV, sofa, arcade machine and pool table