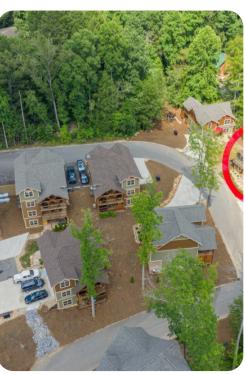

# Gatlinburg 125

□□ 2 📴 2.5 👯 8 🖫 2048 sq.mt

#### Outdoor area

• Covered porch with hot tub and an alfresco dining area