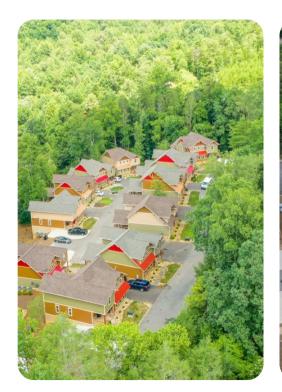

# Gatlinburg 125

□□ 2 📴 2.5 👯 8 🖫 2048 sq.mt

## Key features

- 2 bedrooms
- 2.5 bathrooms
- Sleeps 12
- Hot tub
- Access to resort amenities

## Gatlinburg resort amenities

- Communal pool (Outdoor seasonal)
- Fire-pit