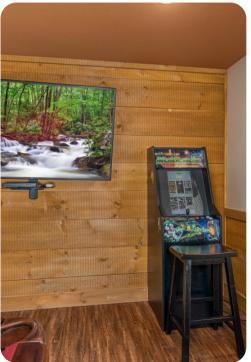

# Living area

- Open-plan living area
- Fully equipped kitchen
- Dining table and chairs
- Tastefully furnished living room with flat-screen TV and comfortable sofas
- Upstairs loft area includes flat-screen TV, sofa, arcade machine and pool table