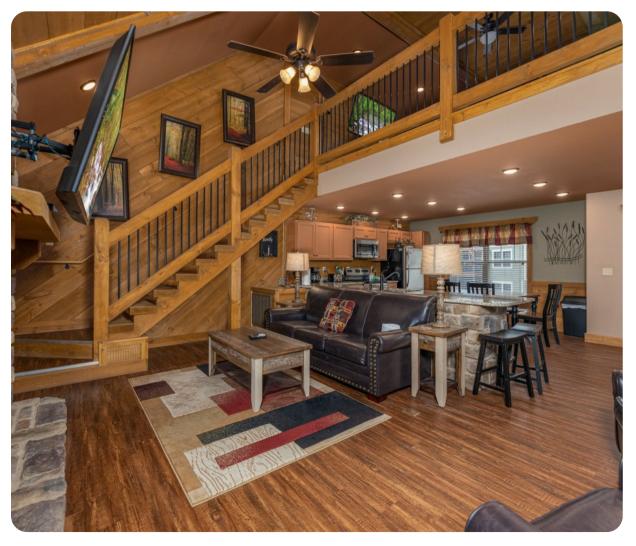

# Living area

- Open-plan living area
- Fully equipped kitchen
- Dining table and chairs
- Tastefully furnished living room with flat-screen TV and comfortable sofas
- Upstairs loft area includes flat-screen TV, sofa, arcade machine and pool table

#### Home entertainment

• Flat-screen TVs in living area and all bedrooms

Gatlinburg 125 | Page 2 of 8