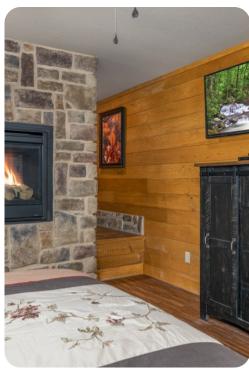

# Living area

- Open-plan living area
- Fully equipped kitchen
- Dining table and chairs
- Tastefully furnished living room with flat-screen TV and comfortable sofas
- Upstairs loft area includes flat-screen TV, sofa, arcade machine and pool table

#### Home entertainment

• Flat-screen TVs in living area and all bedrooms

Gatlinburg 125 | Page 2 of 8