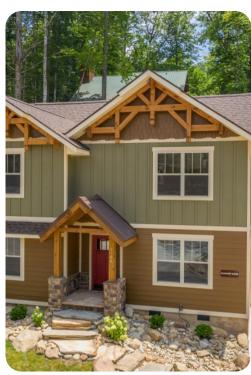

# Gatlinburg 125

□□ 2 📴 2.5 👯 8 🖫 2048 sq.mt

## Key features

- 2 bedrooms
- 2.5 bathrooms
- Sleeps 12
- Hot tub
- Access to resort amenities