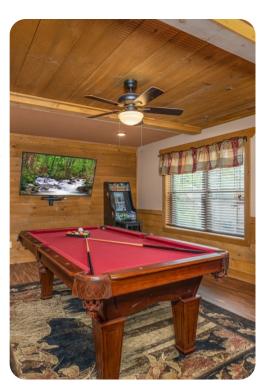

# Living area

- Open-plan living area
- Fully equipped kitchen
- Dining table and chairs
- Tastefully furnished living room with flat-screen TV and comfortable sofas
- Upstairs loft area includes flat-screen TV, sofa, arcade machine and pool table