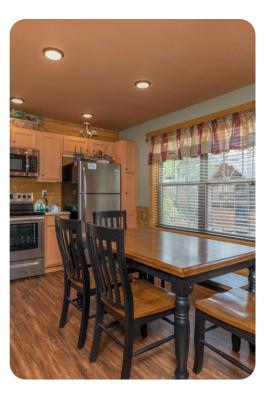

# Living area

- Open-plan living area
- Fully equipped kitchen
- Dining table and chairs
- Tastefully furnished living room with flat-screen TV and comfortable sofas
- Upstairs loft area includes flat-screen TV, sofa, arcade machine and pool table