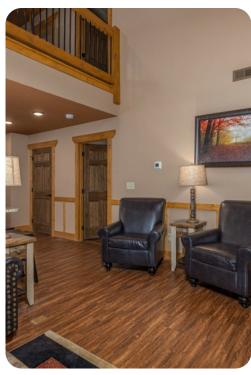

# Living area

- Open-plan living area
- Fully equipped kitchen
- Dining table and chairs
- Tastefully furnished living room with flat-screen TV and comfortable sofas
- Upstairs loft area includes flat-screen TV, sofa, arcade machine and pool table

#### Home entertainment

• Flat-screen TVs in living area and all bedrooms

Gatlinburg 125 | Page 2 of 8