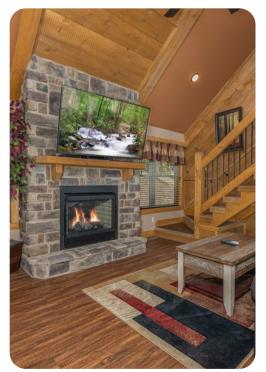

# Living area

- Open-plan living area
- Fully equipped kitchen
- Dining table and chairs
- Tastefully furnished living room with flat-screen TV and comfortable sofas
- Upstairs loft area includes flat-screen TV, sofa, arcade machine and pool table

#### Home entertainment

• Flat-screen TVs in living area and all bedrooms

Gatlinburg 125 | Page 2 of 8