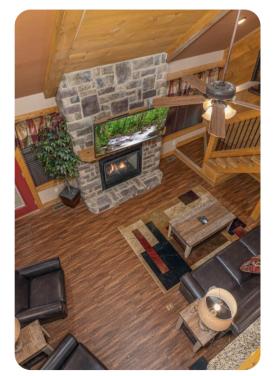

# Living area

- Open-plan living area
- Fully equipped kitchen
- Dining table and chairs
- Tastefully furnished living room with flat-screen TV and comfortable sofas
- Upstairs loft area includes flat-screen TV, sofa, arcade machine and pool table