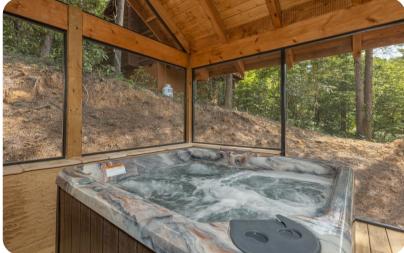

Gatlinburg

# Gatlinburg 125

□□ 2 📴 2.5 👯 8 🖫 2048 sq.mt







## Key features

- 2 bedrooms
- 2.5 bathrooms
- Sleeps 12
- Hot tub
- Access to resort amenities

#### Bedrooms

- Bedroom 1 King-size bed
- Bedroom 2 King-size bed

# Living area

- Open-plan living area
- Fully equipped kitchen
- Dining table and chairs
- Tastefully furnished living room with flat-screen TV and comfortable sofas
- Upstairs loft area includes flat-screen TV, sofa, arcade machine and pool table

#### Outdoor area

• Covered porch with hot tub and an alfresco dining area

#### Home entertainment

• Flat-screen TVs in living area and all bedrooms









Gatlinburg 125 | Page 2 of 8

## General

- Air conditioning throughout
- Complimentary wifi
- Bedding and towels included
- Private parking

## Gatlinburg resort amenities

- Communal pool (Outdoor seasonal)
- Fire-pit