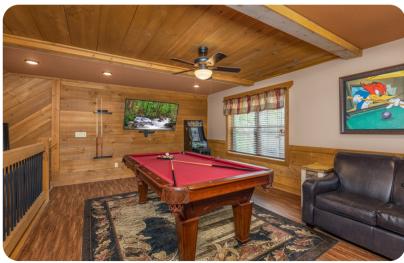

# Living area

- Open-plan living area
- Fully equipped kitchen
- Dining table and chairs
- Tastefully furnished living room with flat-screen TV and comfortable sofas
- Upstairs loft area includes flat-screen TV, sofa, arcade machine and pool table