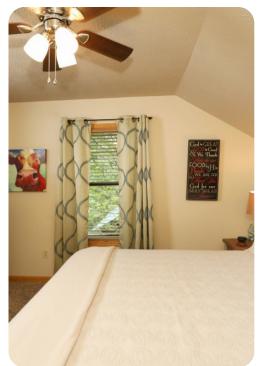

#### Bedrooms

- Bedroom 1 King-size bed
- Bedroom 2 King-size bed

## Living area

- Open-plan living area
- Fully equipped kitchen
- Dining table and chairs
- Tastefully furnished living room with flat-screen TV and comfortable sofas