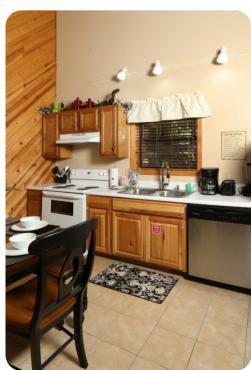

## Living area

- Open-plan living area
- Fully equipped kitchen
- Dining table and chairs
- Tastefully furnished living room with flat-screen TV and comfortable sofas