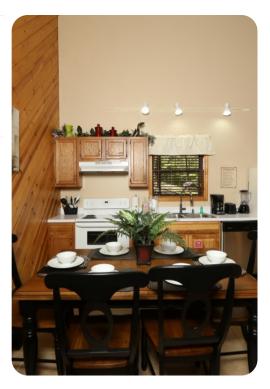

## Living area

- Open-plan living area
- Fully equipped kitchen
- Dining table and chairs
- Tastefully furnished living room with flat-screen TV and comfortable sofas