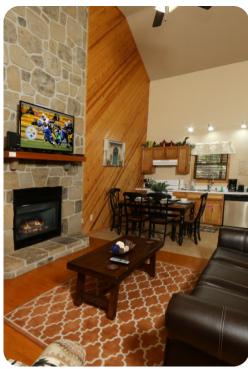

## Living area

- Open-plan living area
- Fully equipped kitchen
- Dining table and chairs
- Tastefully furnished living room with flat-screen TV and comfortable sofas

#### Home entertainment

• Flat-screen TVs in living area and all bedrooms