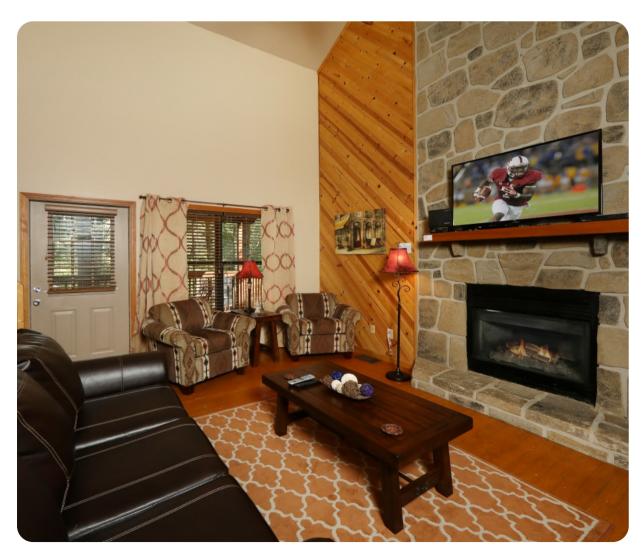

## Living area

- Open-plan living area
- Fully equipped kitchen
- Dining table and chairs
- Tastefully furnished living room with flat-screen TV and comfortable sofas

#### Home entertainment

• Flat-screen TVs in living area and all bedrooms