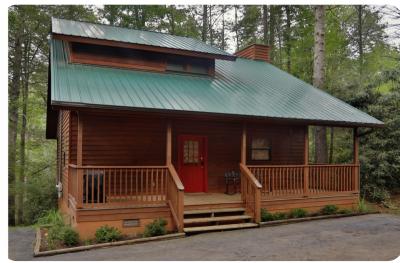

# Gatlinburg 106

ײַ 2 🖰 2 ਨੂੰ 6 🖫 1324 sq.mt

#### General

- Air conditioning throughout
- Complimentary wifi
- Bedding and towels included
- Private parking

Gatlinburg 106 | Page 2 of 8