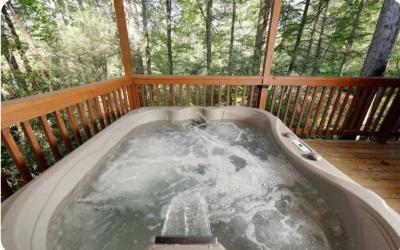

Gatlinburg

# Gatlinburg 106

ײַ 2 🖰 2 ਨੂੰ 6 🖫 1324 sq.mt







## Key features

- 2 bedrooms
- 2 bathrooms
- Sleeps 6
- Hot tub
- Access to resort amenities

#### Bedrooms

- Bedroom 1 King-size bed
- Bedroom 2 King-size bed

## Living area

- Open-plan living area
- Fully equipped kitchen
- Dining table and chairs
- Tastefully furnished living room with flat-screen TV and comfortable sofas

### Outdoor area

• Covered porch with hot tub and an alfresco dining area

#### Home entertainment

• Flat-screen TVs in living area and all bedrooms

#### General

- Air conditioning throughout
- Complimentary wifi
- Bedding and towels included
- Private parking









Gatlinburg 106 | Page 2 of 8

## Gatlinburg resort amenities

- Communal pool (Outdoor seasonal)
- Fire-pit

## Things to do

- Great Smoky Mountains National Park
- Ober Gatlinburg Ski Area