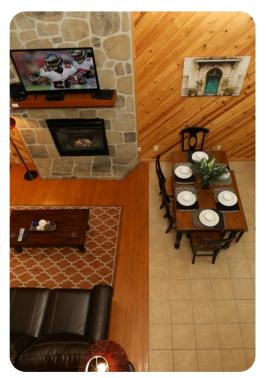

## Living area

- Open-plan living area
- Fully equipped kitchen
- Dining table and chairs
- Tastefully furnished living room with flat-screen TV and comfortable sofas

#### Home entertainment

• Flat-screen TVs in living area and all bedrooms