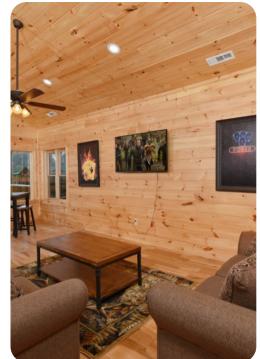

Inside, you will be first greeted by a spacious, open-plan living area with comfortable sofa seating and a large flat-screen TV. Large windows frame the outside surroundings perfectly, and on cooler evenings, the electric fireplace will provide both heating and atmosphere.