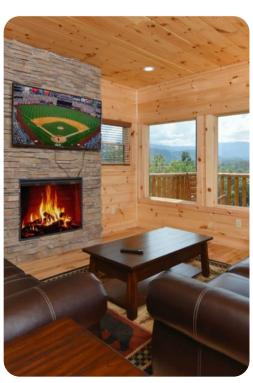

Inside, you will be first greeted by a spacious, open-plan living area with comfortable sofa seating and a large flat-screen TV. Large windows frame the outside surroundings perfectly, and on cooler evenings, the electric fireplace will provide both heating and atmosphere.