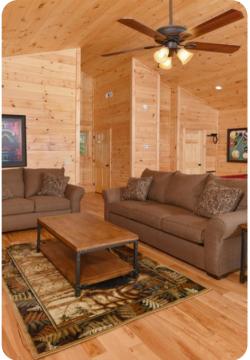

Inside, you will be first greeted by a spacious, open-plan living area with comfortable sofa seating and a large flat-screen TV. Large windows frame the outside surroundings perfectly, and on cooler evenings, the electric fireplace will provide both heating and atmosphere.