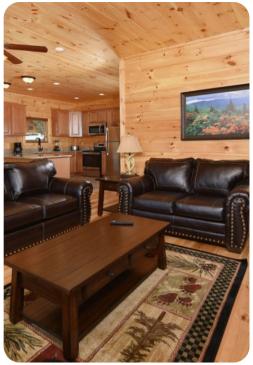

Inside, you will be first greeted by a spacious, open-plan living area with comfortable sofa seating and a large flat-screen TV. Large windows frame the outside surroundings perfectly, and on cooler evenings, the electric fireplace will provide both heating and atmosphere.