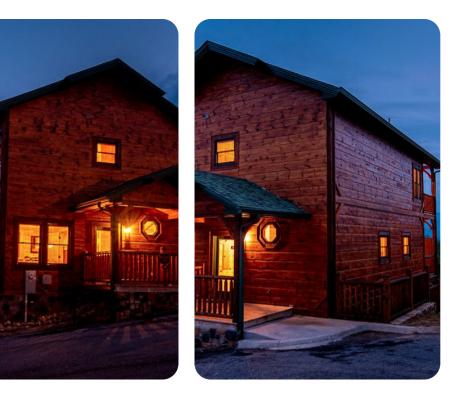

## © Gatlinburg 1

📼 4 📙 4 🖧 12

This 4-bedroom, 4-bathroom cabin rental is ideally located in the Gatlinburg Falls Hidden Valley Resort and features fantastic views of the Great Smoky Mountains through walls of windows and from two decks, and offers enough luxury living space to sleep up to twelve guests, as well as entertaining amenities including a private hot tub and game tables.