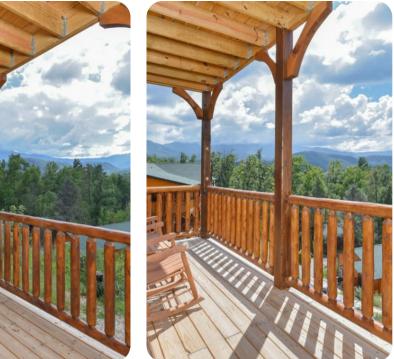

## © Gatlinburg 1

📼 4 📙 4 🖧 12

This 4-bedroom, 4-bathroom cabin rental is ideally located in the Gatlinburg Falls Hidden Valley Resort and features fantastic views of the Great Smoky Mountains through walls of windows and from two decks, and offers enough luxury living space to sleep up to twelve guests, as well as entertaining amenities including a private hot tub and game tables.

Outside, why not de-stress with a session in the private hot tub, or enjoy a morning coffee in one of the rocking chairs while taking in the scenery? The home also benefits from access to the Gatlinburg cabin community swimming pool in the summer months.