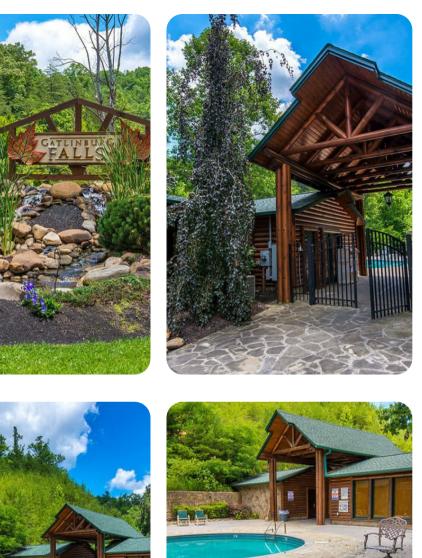

Outside, why not de-stress with a session in the private hot tub, or enjoy a morning coffee in one of the rocking chairs while taking in the scenery? The home also benefits from access to the Gatlinburg cabin community swimming pool in the summer months.