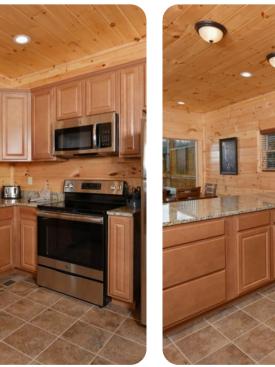

Steps from the living area, enter the fully-equipped kitchen, furnished with all the necessities for you to cook and serve your favorite meals, with the exception of the ingredients themselves. The seated breakfast bar and dining table provide ample space for everyone to dine together, and when you are finished, allow the dishwasher to take care of the mess.