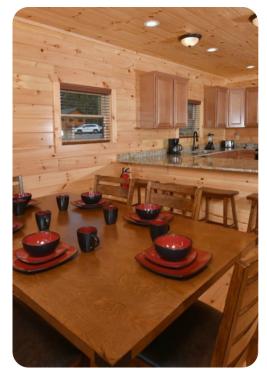

Steps from the living area, enter the fully-equipped kitchen, furnished with all the necessities for you to cook and serve your favorite meals, with the exception of the ingredients themselves. The seated breakfast bar and dining table provide ample space for everyone to dine together, and when you are finished, allow the dishwasher to take care of the mess.