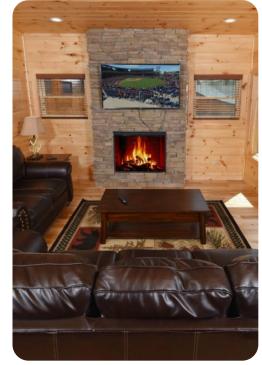

Inside, you will be first greeted by a spacious, open-plan living area with comfortable sofa seating and a large flat-screen TV. Large windows frame the outside surroundings perfectly, and on cooler evenings, the electric fireplace will provide both heating and atmosphere.