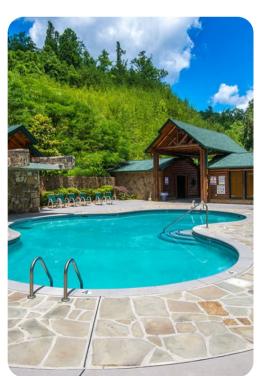

Outside, why not de-stress with a session in the private hot tub, or enjoy a morning coffee in one of the rocking chairs while taking in the scenery? The home also benefits from access to the Gatlinburg cabin community swimming pool in the summer months.