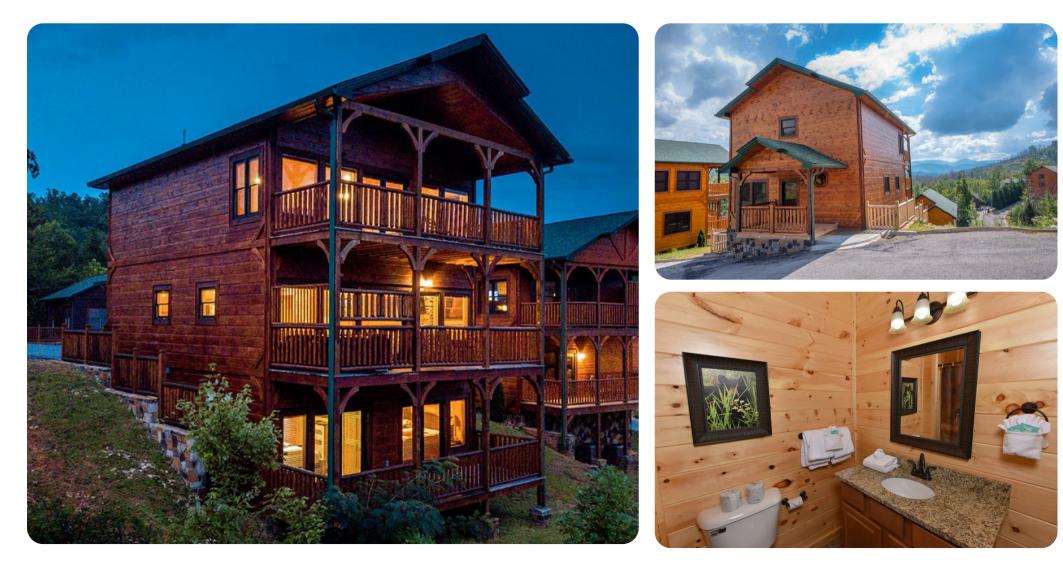

## © Gatlinburg 1

📼 4 📙 4 🖧 12

This 4-bedroom, 4-bathroom cabin rental is ideally located in the Gatlinburg Falls Hidden Valley Resort and features fantastic views of the Great Smoky Mountains through walls of windows and from two decks, and offers enough luxury living space to sleep up to twelve guests, as well as entertaining amenities including a private hot tub and game tables.