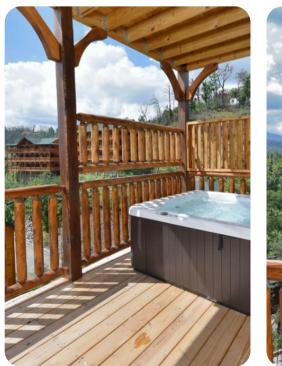

Outside, why not de-stress with a session in the private hot tub, or enjoy a morning coffee in one of the rocking chairs while taking in the scenery? The home also benefits from access to the Gatlinburg cabin community swimming pool in the summer months.