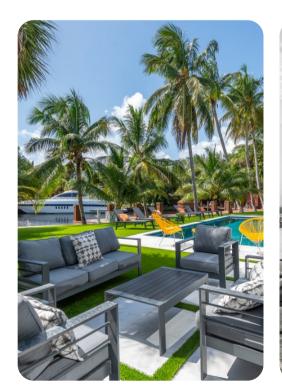

## Fort Lauderdale 70

<u>№ 6</u> 5.5 👭 16

Elegant touches abound, including expansive impact-glass doors and windows framing captivating water views call you to outside into a private oasis that capture the marvel of South Florida coastal living. The generously high ceilings create an airy ambiance, while the tasteful large-format porcelain tile flooring adds a touch of sophistication. The central island kitchen, designed to delight any chef, features sleek European-style cabinetry, pristine white-quartz counters and backsplash, and top-tier stainless-steel appliances.