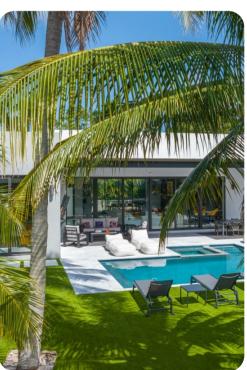

## Fort Lauderdale 70

<u>№ 6</u> 5.5 👭 16

Elegant touches abound, including expansive impact-glass doors and windows framing captivating water views call you to outside into a private oasis that capture the marvel of South Florida coastal living. The generously high ceilings create an airy ambiance, while the tasteful large-format porcelain tile flooring adds a touch of sophistication. The central island kitchen, designed to delight any chef, features sleek European-style cabinetry, pristine white-quartz counters and backsplash, and top-tier stainless-steel appliances.