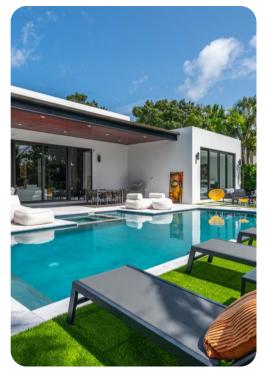

## Fort Lauderdale 70

<u>№ 6</u> 5.5 👭 16

Elegant touches abound, including expansive impact-glass doors and windows framing captivating water views call you to outside into a private oasis that capture the marvel of South Florida coastal living. The generously high ceilings create an airy ambiance, while the tasteful large-format porcelain tile flooring adds a touch of sophistication. The central island kitchen, designed to delight any chef, features sleek European-style cabinetry, pristine white-quartz counters and backsplash, and top-tier stainless-steel appliances.