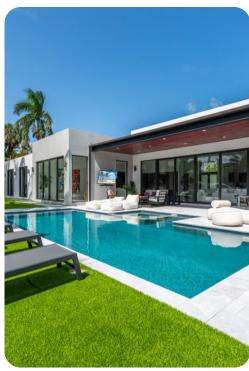

## Fort Lauderdale 70

<u>№ 6</u> 5.5 👭 16

Elegant touches abound, including expansive impact-glass doors and windows framing captivating water views call you to outside into a private oasis that capture the marvel of South Florida coastal living. The generously high ceilings create an airy ambiance, while the tasteful large-format porcelain tile flooring adds a touch of sophistication. The central island kitchen, designed to delight any chef, features sleek European-style cabinetry, pristine white-quartz counters and backsplash, and top-tier stainless-steel appliances.