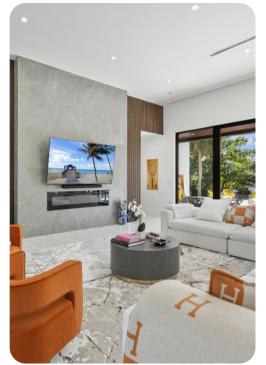

## Fort Lauderdale 70

<u>№ 6</u> 5.5 👭 16

Elegant touches abound, including expansive impact-glass doors and windows framing captivating water views call you to outside into a private oasis that capture the marvel of South Florida coastal living. The generously high ceilings create an airy ambiance, while the tasteful large-format porcelain tile flooring adds a touch of sophistication. The central island kitchen, designed to delight any chef, features sleek European-style cabinetry, pristine white-quartz counters and backsplash, and top-tier stainless-steel appliances.