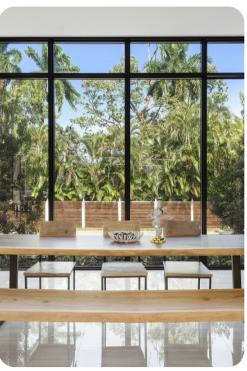

## Fort Lauderdale 70

<u>№ 6</u> 5.5 👭 16

Elegant touches abound, including expansive impact-glass doors and windows framing captivating water views call you to outside into a private oasis that capture the marvel of South Florida coastal living. The generously high ceilings create an airy ambiance, while the tasteful large-format porcelain tile flooring adds a touch of sophistication. The central island kitchen, designed to delight any chef, features sleek European-style cabinetry, pristine white-quartz counters and backsplash, and top-tier stainless-steel appliances.