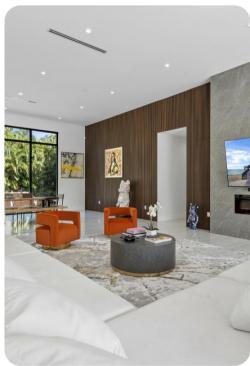

## Fort Lauderdale 70

<u>№ 6</u> 5.5 👭 16

Elegant touches abound, including expansive impact-glass doors and windows framing captivating water views call you to outside into a private oasis that capture the marvel of South Florida coastal living. The generously high ceilings create an airy ambiance, while the tasteful large-format porcelain tile flooring adds a touch of sophistication. The central island kitchen, designed to delight any chef, features sleek European-style cabinetry, pristine white-quartz counters and backsplash, and top-tier stainless-steel appliances.