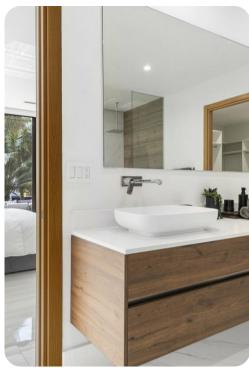

## Fort Lauderdale 70

<u>№ 6</u> 5.5 👭 16

Elegant touches abound, including expansive impact-glass doors and windows framing captivating water views call you to outside into a private oasis that capture the marvel of South Florida coastal living. The generously high ceilings create an airy ambiance, while the tasteful large-format porcelain tile flooring adds a touch of sophistication. The central island kitchen, designed to delight any chef, features sleek European-style cabinetry, pristine white-quartz counters and backsplash, and top-tier stainless-steel appliances.