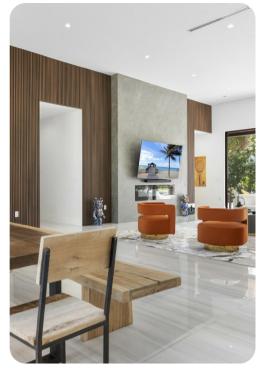

## Fort Lauderdale 70

<u>№ 6</u> 5.5 👭 16

Elegant touches abound, including expansive impact-glass doors and windows framing captivating water views call you to outside into a private oasis that capture the marvel of South Florida coastal living. The generously high ceilings create an airy ambiance, while the tasteful large-format porcelain tile flooring adds a touch of sophistication. The central island kitchen, designed to delight any chef, features sleek European-style cabinetry, pristine white-quartz counters and backsplash, and top-tier stainless-steel appliances.