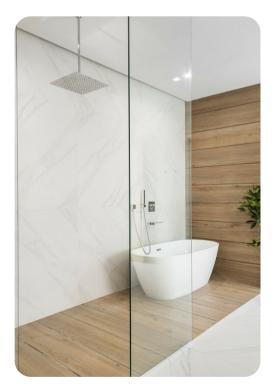

## Fort Lauderdale 70

<u>№ 6</u> 5.5 👭 16

Elegant touches abound, including expansive impact-glass doors and windows framing captivating water views call you to outside into a private oasis that capture the marvel of South Florida coastal living. The generously high ceilings create an airy ambiance, while the tasteful large-format porcelain tile flooring adds a touch of sophistication. The central island kitchen, designed to delight any chef, features sleek European-style cabinetry, pristine white-quartz counters and backsplash, and top-tier stainless-steel appliances.