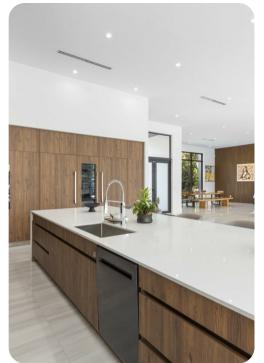

## Fort Lauderdale 70

<u>№ 6</u> 5.5 👭 16

Elegant touches abound, including expansive impact-glass doors and windows framing captivating water views call you to outside into a private oasis that capture the marvel of South Florida coastal living. The generously high ceilings create an airy ambiance, while the tasteful large-format porcelain tile flooring adds a touch of sophistication. The central island kitchen, designed to delight any chef, features sleek European-style cabinetry, pristine white-quartz counters and backsplash, and top-tier stainless-steel appliances.