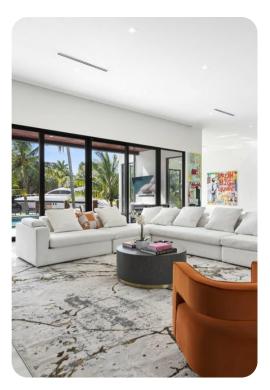

## Fort Lauderdale 70

<u>№ 6</u> 5.5 👭 16

Elegant touches abound, including expansive impact-glass doors and windows framing captivating water views call you to outside into a private oasis that capture the marvel of South Florida coastal living. The generously high ceilings create an airy ambiance, while the tasteful large-format porcelain tile flooring adds a touch of sophistication. The central island kitchen, designed to delight any chef, features sleek European-style cabinetry, pristine white-quartz counters and backsplash, and top-tier stainless-steel appliances.