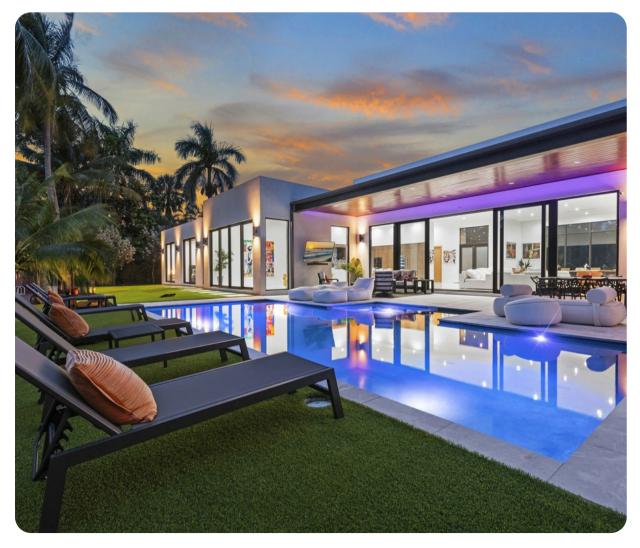

## Fort Lauderdale 70

<u>№ 6</u> 5.5 👭 16

Elegant touches abound, including expansive impact-glass doors and windows framing captivating water views call you to outside into a private oasis that capture the marvel of South Florida coastal living. The generously high ceilings create an airy ambiance, while the tasteful large-format porcelain tile flooring adds a touch of sophistication. The central island kitchen, designed to delight any chef, features sleek European-style cabinetry, pristine white-quartz counters and backsplash, and top-tier stainless-steel appliances.