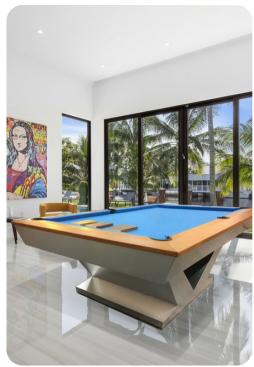

## Fort Lauderdale 70

<u>№ 6</u> 5.5 👭 16

Elegant touches abound, including expansive impact-glass doors and windows framing captivating water views call you to outside into a private oasis that capture the marvel of South Florida coastal living. The generously high ceilings create an airy ambiance, while the tasteful large-format porcelain tile flooring adds a touch of sophistication. The central island kitchen, designed to delight any chef, features sleek European-style cabinetry, pristine white-quartz counters and backsplash, and top-tier stainless-steel appliances.