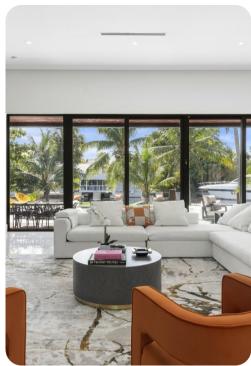

## Fort Lauderdale 70

<u>№ 6</u> 5.5 👭 16

Elegant touches abound, including expansive impact-glass doors and windows framing captivating water views call you to outside into a private oasis that capture the marvel of South Florida coastal living. The generously high ceilings create an airy ambiance, while the tasteful large-format porcelain tile flooring adds a touch of sophistication. The central island kitchen, designed to delight any chef, features sleek European-style cabinetry, pristine white-quartz counters and backsplash, and top-tier stainless-steel appliances.