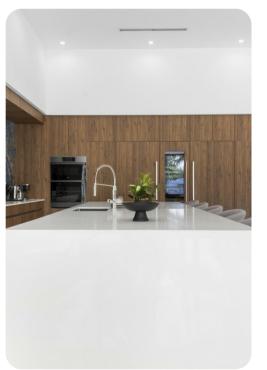

## Fort Lauderdale 70

<u>№ 6</u> 5.5 👭 16

Elegant touches abound, including expansive impact-glass doors and windows framing captivating water views call you to outside into a private oasis that capture the marvel of South Florida coastal living. The generously high ceilings create an airy ambiance, while the tasteful large-format porcelain tile flooring adds a touch of sophistication. The central island kitchen, designed to delight any chef, features sleek European-style cabinetry, pristine white-quartz counters and backsplash, and top-tier stainless-steel appliances.