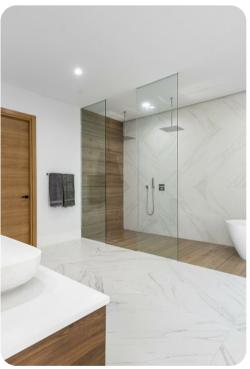

## Fort Lauderdale 70

<u>№ 6</u> 5.5 👭 16

Elegant touches abound, including expansive impact-glass doors and windows framing captivating water views call you to outside into a private oasis that capture the marvel of South Florida coastal living. The generously high ceilings create an airy ambiance, while the tasteful large-format porcelain tile flooring adds a touch of sophistication. The central island kitchen, designed to delight any chef, features sleek European-style cabinetry, pristine white-quartz counters and backsplash, and top-tier stainless-steel appliances.