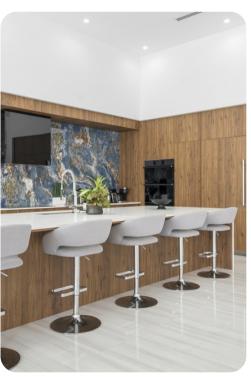

## Fort Lauderdale 70

<u>№ 6</u> 5.5 👭 16

Elegant touches abound, including expansive impact-glass doors and windows framing captivating water views call you to outside into a private oasis that capture the marvel of South Florida coastal living. The generously high ceilings create an airy ambiance, while the tasteful large-format porcelain tile flooring adds a touch of sophistication. The central island kitchen, designed to delight any chef, features sleek European-style cabinetry, pristine white-quartz counters and backsplash, and top-tier stainless-steel appliances.