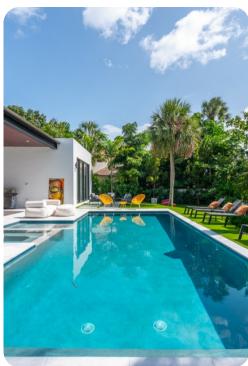

## Fort Lauderdale 70

<u>№ 6</u> 5.5 👭 16

Elegant touches abound, including expansive impact-glass doors and windows framing captivating water views call you to outside into a private oasis that capture the marvel of South Florida coastal living. The generously high ceilings create an airy ambiance, while the tasteful large-format porcelain tile flooring adds a touch of sophistication. The central island kitchen, designed to delight any chef, features sleek European-style cabinetry, pristine white-quartz counters and backsplash, and top-tier stainless-steel appliances.