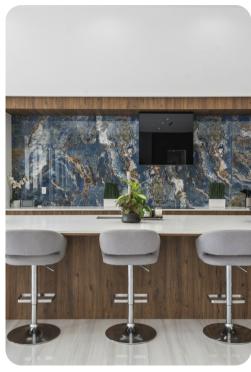

## Fort Lauderdale 70

<u>№ 6</u> 5.5 👭 16

Elegant touches abound, including expansive impact-glass doors and windows framing captivating water views call you to outside into a private oasis that capture the marvel of South Florida coastal living. The generously high ceilings create an airy ambiance, while the tasteful large-format porcelain tile flooring adds a touch of sophistication. The central island kitchen, designed to delight any chef, features sleek European-style cabinetry, pristine white-quartz counters and backsplash, and top-tier stainless-steel appliances.