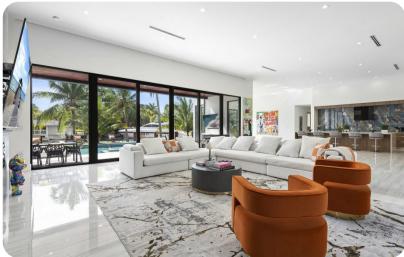

## Fort Lauderdale 70

<u>№ 6</u> 5.5 👭 16

Elegant touches abound, including expansive impact-glass doors and windows framing captivating water views call you to outside into a private oasis that capture the marvel of South Florida coastal living. The generously high ceilings create an airy ambiance, while the tasteful large-format porcelain tile flooring adds a touch of sophistication. The central island kitchen, designed to delight any chef, features sleek European-style cabinetry, pristine white-quartz counters and backsplash, and top-tier stainless-steel appliances.