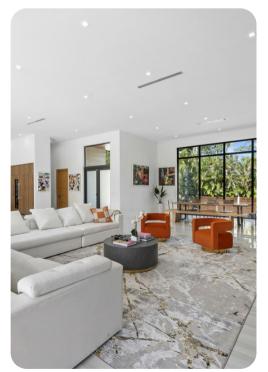

## Fort Lauderdale 70

<u>№ 6</u> 5.5 👭 16

Elegant touches abound, including expansive impact-glass doors and windows framing captivating water views call you to outside into a private oasis that capture the marvel of South Florida coastal living. The generously high ceilings create an airy ambiance, while the tasteful large-format porcelain tile flooring adds a touch of sophistication. The central island kitchen, designed to delight any chef, features sleek European-style cabinetry, pristine white-quartz counters and backsplash, and top-tier stainless-steel appliances.