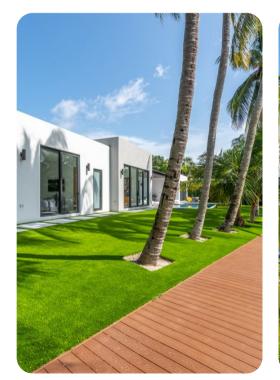

## Fort Lauderdale 70

<u>№ 6</u> 5.5 👭 16

Elegant touches abound, including expansive impact-glass doors and windows framing captivating water views call you to outside into a private oasis that capture the marvel of South Florida coastal living. The generously high ceilings create an airy ambiance, while the tasteful large-format porcelain tile flooring adds a touch of sophistication. The central island kitchen, designed to delight any chef, features sleek European-style cabinetry, pristine white-quartz counters and backsplash, and top-tier stainless-steel appliances.