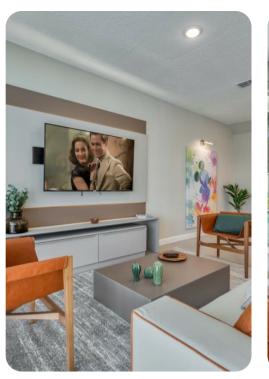

## Living area

- Open-plan living area
- Fully equipped kitchen
- Breakfast bar with seating
- Dining table and chairs
- Tastefully furnished living room with flat-screen TV and comfortable sofa
- Upstairs loft area with flat-screen TV and sofa

#### Home entertainment

• Flat-screen TVs in living area and all bedrooms