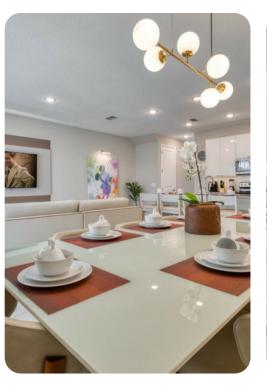

## Living area

- Open-plan living area
- Fully equipped kitchen
- Breakfast bar with seating
- Dining table and chairs
- Tastefully furnished living room with flat-screen TV and comfortable sofa
- Upstairs loft area with flat-screen TV and sofa