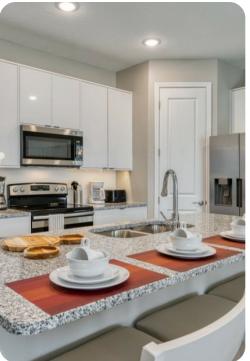

## Living area

- Open-plan living area
- Fully equipped kitchen
- Breakfast bar with seating
- Dining table and chairs
- Tastefully furnished living room with flat-screen TV and comfortable sofa
- Upstairs loft area with flat-screen TV and sofa