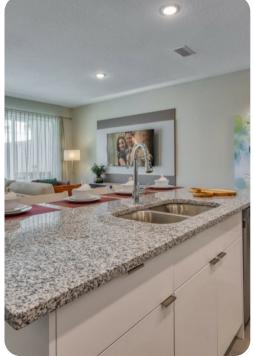

## Living area

- Open-plan living area
- Fully equipped kitchen
- Breakfast bar with seating
- Dining table and chairs
- Tastefully furnished living room with flat-screen TV and comfortable sofa
- Upstairs loft area with flat-screen TV and sofa