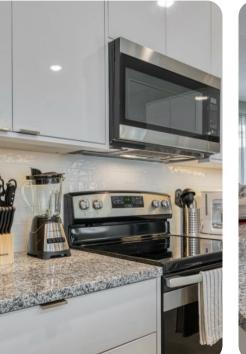

## Living area

- Open-plan living area
- Fully equipped kitchen
- Breakfast bar with seating
- Dining table and chairs
- Tastefully furnished living room with flat-screen TV and comfortable sofa
- Upstairs loft area with flat-screen TV and sofa