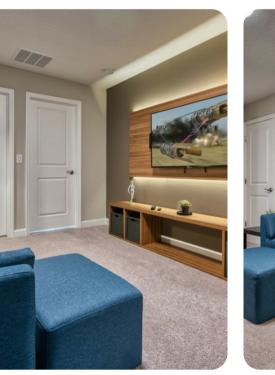

## Living area

- Open-plan living area
- Fully equipped kitchen
- Breakfast bar with seating
- Dining table and chairs
- Tastefully furnished living room with flat-screen TV and comfortable sofa
- Upstairs loft area with flat-screen TV and sofa

#### Home entertainment

• Flat-screen TVs in living area and all bedrooms