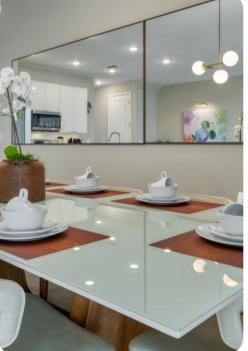

## Living area

- Open-plan living area
- Fully equipped kitchen
- Breakfast bar with seating
- Dining table and chairs
- Tastefully furnished living room with flat-screen TV and comfortable sofa
- Upstairs loft area with flat-screen TV and sofa