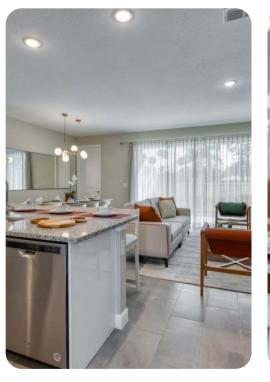

## Living area

- Open-plan living area
- Fully equipped kitchen
- Breakfast bar with seating
- Dining table and chairs
- Tastefully furnished living room with flat-screen TV and comfortable sofa
- Upstairs loft area with flat-screen TV and sofa