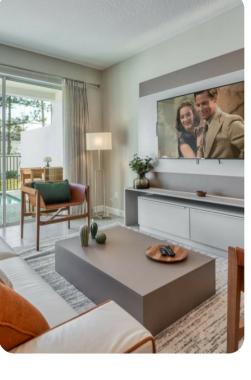

## Living area

- Open-plan living area
- Fully equipped kitchen
- Breakfast bar with seating
- Dining table and chairs
- Tastefully furnished living room with flat-screen TV and comfortable sofa
- Upstairs loft area with flat-screen TV and sofa

#### Home entertainment

• Flat-screen TVs in living area and all bedrooms