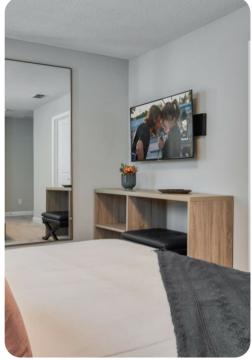

#### Bedrooms

## Living area

- Open-plan living area
- Fully equipped kitchen
- Breakfast bar with seating
- Dining table and chairs
- Tastefully furnished living room with flat-screen TV and comfortable sofa
- Upstairs loft area with flat-screen TV and sofa

#### Home entertainment

• Flat-screen TVs in living area and all bedrooms