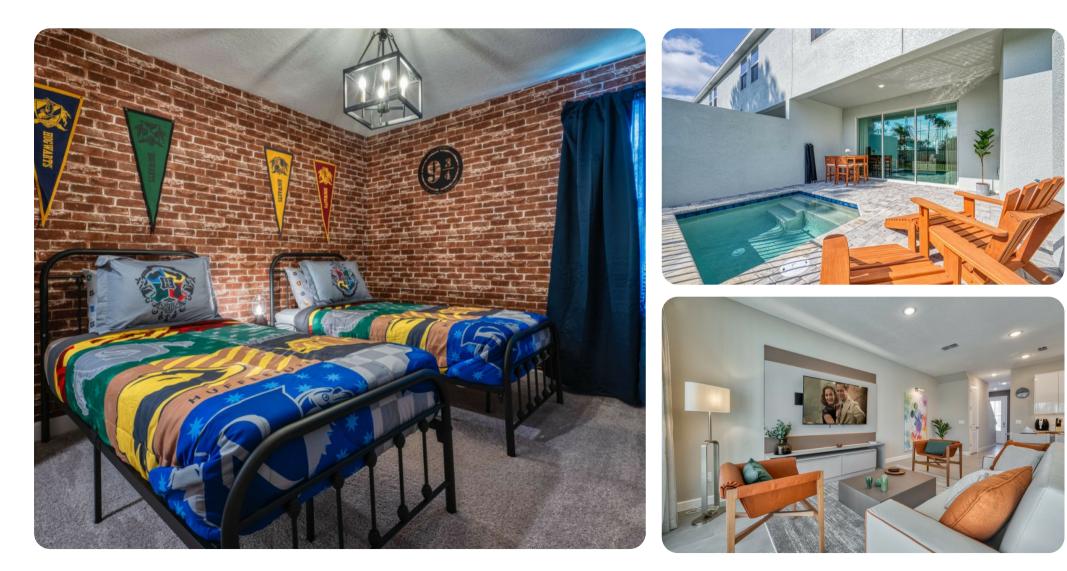

#### Bedrooms

#### Second floor

- Bedroom 2 King bed
- Bedroom 3 Themed room with 2 twin beds
- Bedroom 4 Themed room with 2 twin beds

# Outdoor area

- Private plunge pool
- Covered lanai
- Table and chairs

## Living area

- Open-plan living area
- Fully equipped kitchen
- Breakfast bar with seating
- Dining table and chairs
- Tastefully furnished living room with flat-screen TV and comfortable sofa
- Upstairs loft area with flat-screen TV and sofa