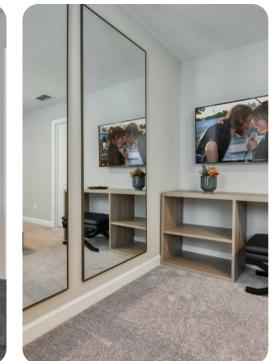

## Living area

- Open-plan living area
- Fully equipped kitchen
- Breakfast bar with seating
- Dining table and chairs
- Tastefully furnished living room with flat-screen TV and comfortable sofa
- Upstairs loft area with flat-screen TV and sofa

#### Home entertainment

• Flat-screen TVs in living area and all bedrooms